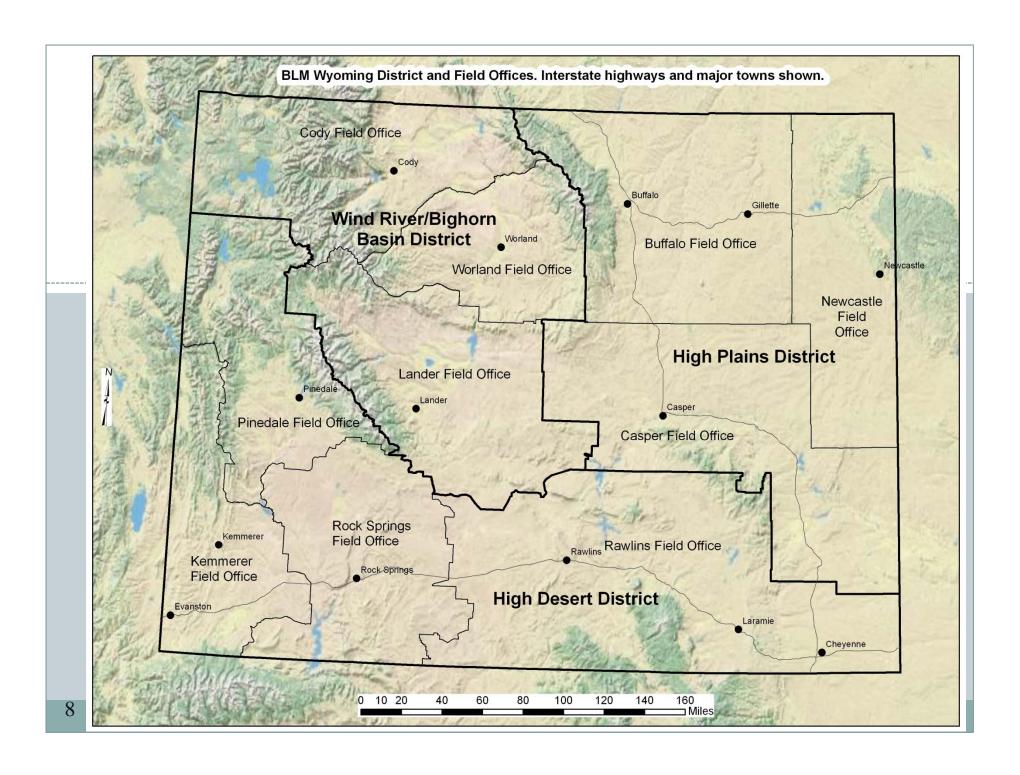

Regulations affecting Use and Occupancy of Public Lands for the development of locatable minerals came into effect in Aug. 1996 (43 cfr 3715)

Authorized official (AO) for 3809 notices and plans of operation is at the Field Office

This AO can sign a DR-FONIS for a 3809 Plan of Operation Environmental Assessment

District Managers can sign Records of Decision for [non-RMP] EIS documents