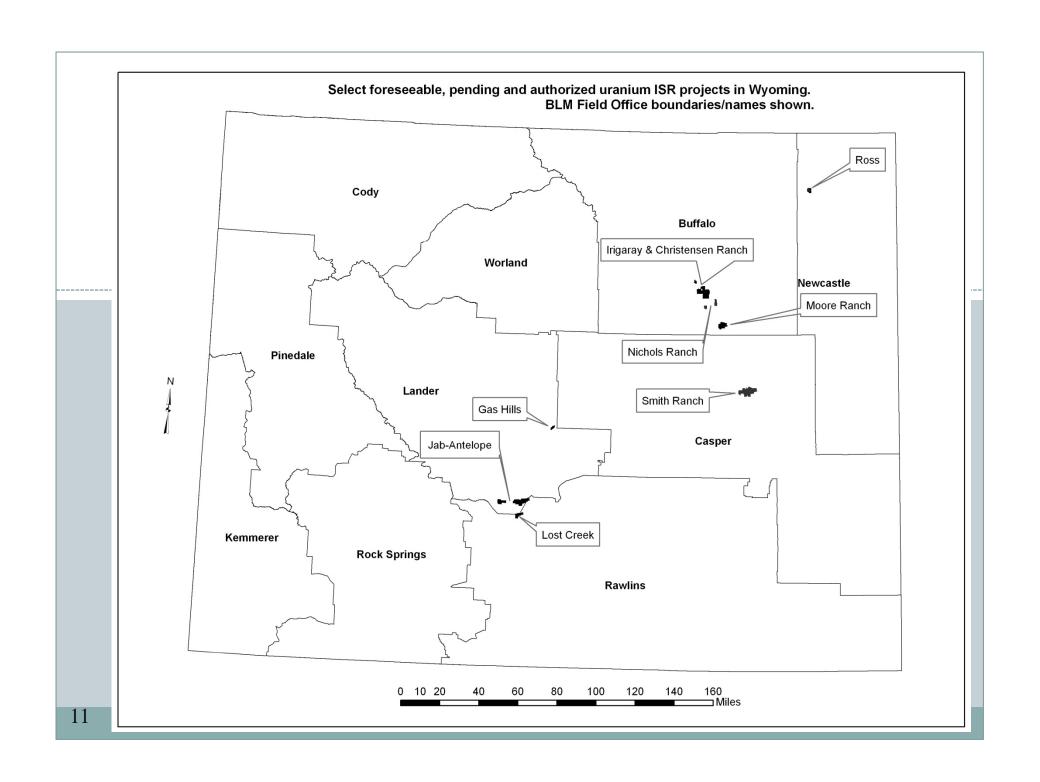

#### Within Wyoming

of 85 - 3809 Notices to explore; 27 uranium

of 95 - 3809 Plans of Operation; 18 uranium

Portions of Smith Ranch-Highland and Irigaray & Christensen Ranch projects are under 43 cfr 3809 Plans of Operation

Public lands portions of Nichols Ranch and Reynolds Ranch expansion of Smith-Highland project are undergoing the EA process

EIS process continues for the Gas Hills ISR project.

NOI to prepare an EIS for the Lost Creek project is still pending publication in the Federal Register

License expansions or satellites may be a 3809 plan modification or new plan (an EA by NRC for a satellite operation may not suffice for BLM)

Reclamation bonding with WDEQ may be for a combination of 3809 notices or plans on file with different BLM Wyoming Field Offices