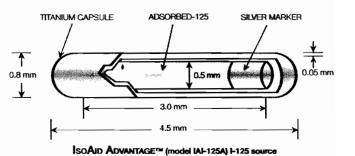

# ITEM # 5 Radioactive Material Request

| Byproduct material<br>permitted by 10 CFR<br>35.400 | Sealed Sources (Isoaid Advantage<br>I-125 Model IAI-125A interstitial<br>seeds for eye plaques) | 5 curies |
|-----------------------------------------------------|-------------------------------------------------------------------------------------------------|----------|
|-----------------------------------------------------|-------------------------------------------------------------------------------------------------|----------|