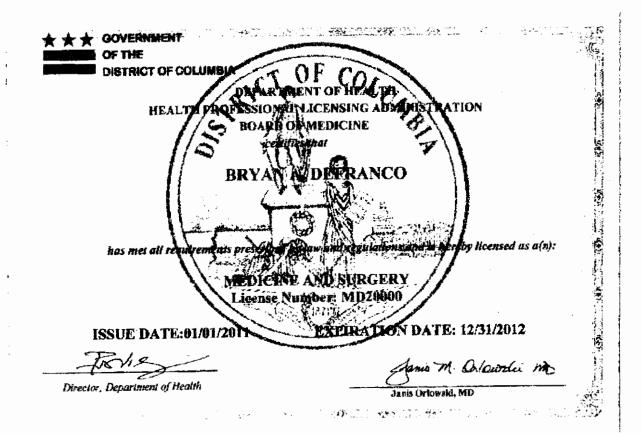

03014754

Mrs. Nguyen:

Please amend the above reference license to delete Mark Wolfman, M.D. as an Authorized User of byproduct materials permitted by 10CFR 35.100, 35.200 and 35.300. In addition, please add Dr. Bryan DeFranco as an Authorized User of byproduct materials permitted by 10CFR 35.100, 35.200 and 35.300. Dr. DeFranco's medical license, NRC form 313A, and his Maryland radioactive materials license are enclosed. Also, please delete Youssef Charara, Ph.D. as an Authorized Medical Physicist.