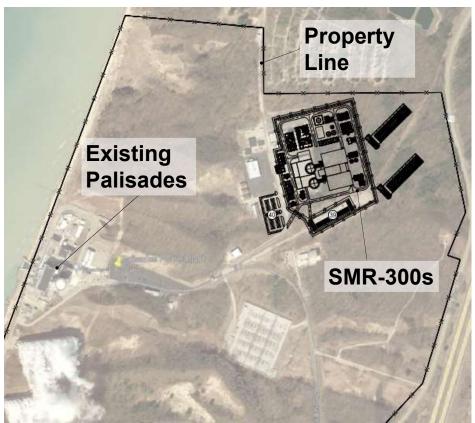

#### **SMR-300 at Palisades**

- Light water PWR
- Power output:
  - ✓ 1050 MW<sub>th</sub>
  - ✓ ~300 MW<sub>e</sub>
- Two SMR-300 units onsite
- Traditional PWR fuel system
- Traditional PWR power cycle