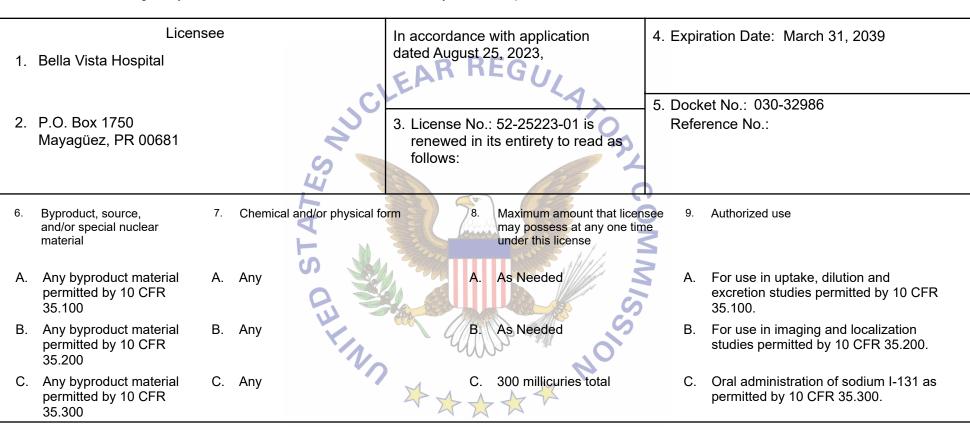

## U.S. NUCLEAR REGULATORY COMMISSION

## **MATERIALS LICENSE**

Pursuant to the Atomic Energy Act of 1954, as amended, the Energy Reorganization Act of 1974 (Public Law 93-438), and Title 10, Code of Federal Regulations, Chapter I, Parts 30, 31, 32, 33, 34, 35, 36, 37, 39, 40, 70 and 71, and in reliance on statements and representations heretofore made by the licensee, a license is hereby issued authorizing the licensee to receive, acquire, possess, and transfer byproduct, source, and special nuclear material designated below; to use such material for the purpose(s) and at the place(s) designated below; to deliver or transfer such material to persons authorized to receive it in accordance with the regulations of the applicable Part(s). This license shall be deemed to contain the conditions specified in Section 183 of the Atomic Energy Act of 1954, as amended, and is subject to all applicable rules, regulations, and orders of the Nuclear Regulatory Commission now or hereafter in effect and to any conditions specified below.