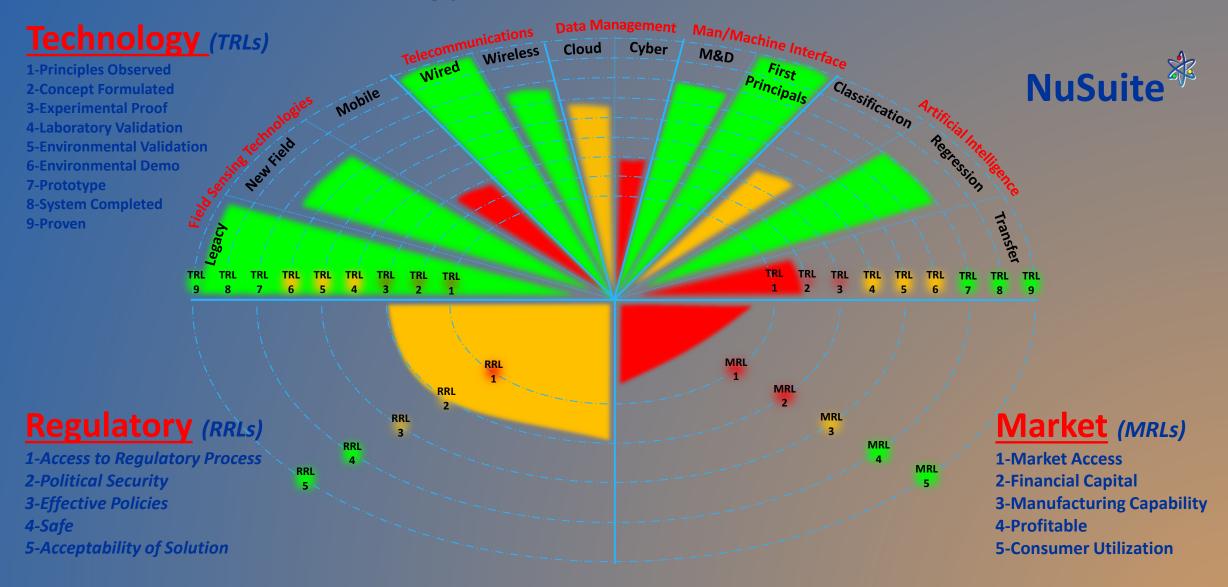

# **Technology Transformation Framework**

Readiness Levels must Mature across all Three Sectors

Cognitive Human | Cyber