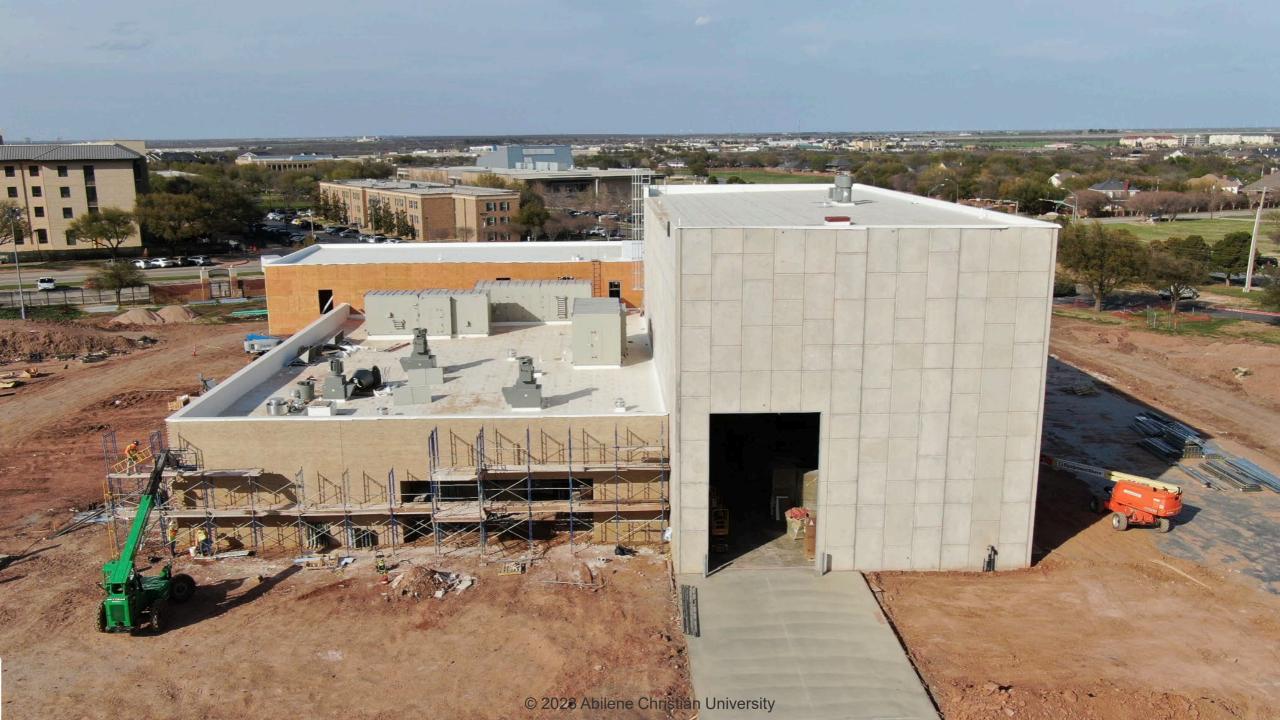

# Science and Engineering Research Center

- 28,000 ft<sup>2</sup> facility
  - 6,000 ft<sup>2</sup> Research Bay
  - Specialty Research Labs
  - Offices
- Design completed by Parkhill
- Linbeck construction company
- Design Completed: 2021
- Begin Construction: 2022
- Completed: 2023

© 2023 Abilene Christian University

5-55

-

**AUNEXT** 

ACU Research Reactor Facility Preliminary Emergency Plan

Figure 12A-2 MSRR Site Layout

12A-4