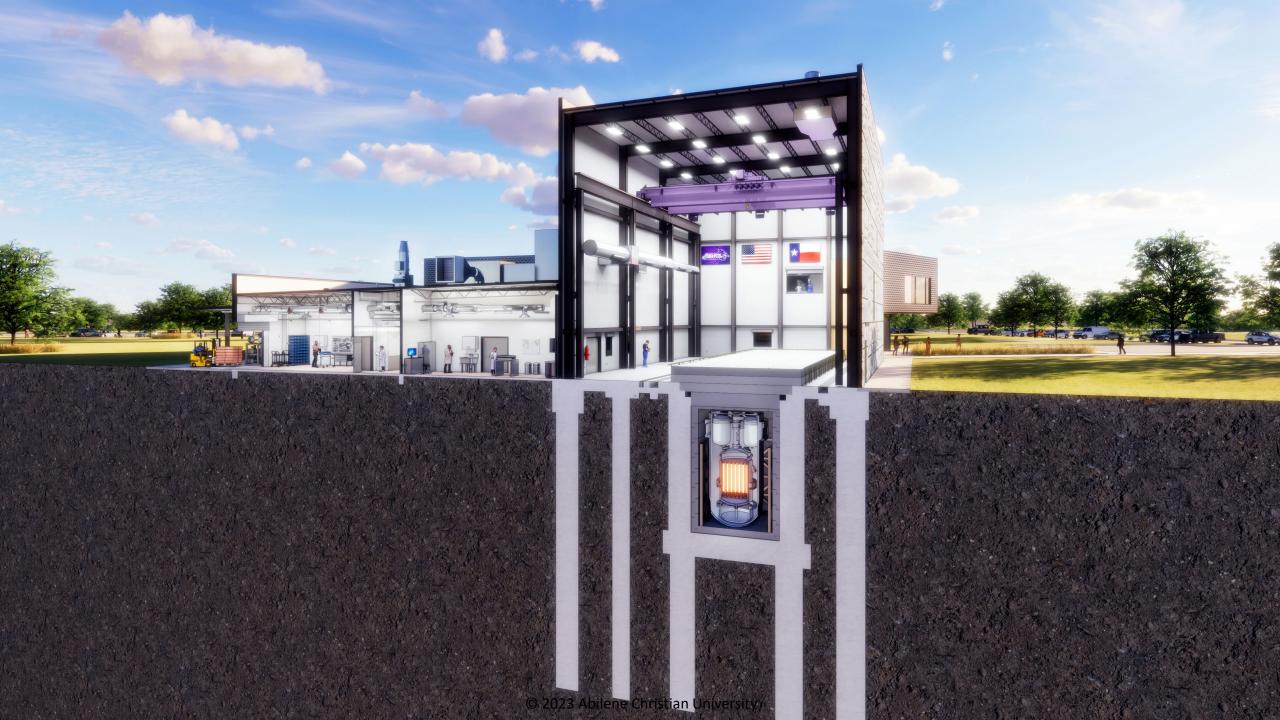

## **MSRR Design Features: Fuel**

- Special Nuclear Material (SNM)
  - Anticipated SNM license inventory:
    - 500 kg U
    - HALUE (enrichment less than 20%)
  - Small Unirradiated SNM inventory after initial startup:
  - Physical Form of SNM

### **MSRR Design Features: Facility**

- Facility security
  - Barriers to access:
    - Access control
    - Intrusion detectors
    - Alarmed response
  - Containment of SNM/fission products:
    - Multiple barriers
      - Salt
      - Primary Salt Loop
      - Reactor Enclosure
      - Massive shielding
    - Off Gas System
- Physical protection of shipments of SNM
- Information Technology Security