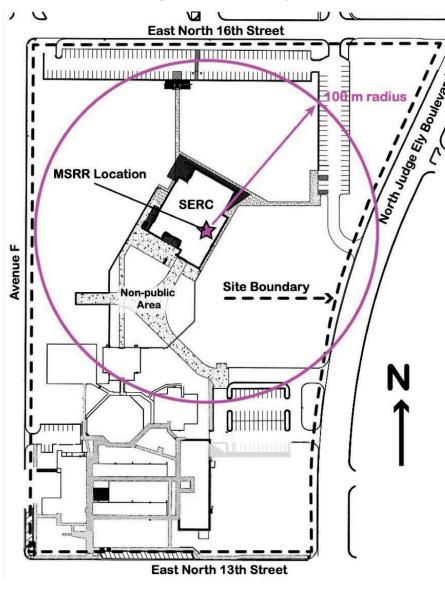

© 2023 Abilene Christian University

5-55

-

**AUNEXT** 

ACU Research Reactor Facility Preliminary Emergency Plan

Figure 12A-2 MSRR Site Layout

12A-4

### **MSRR Design Features: Facility**

- Facility security
  - Barriers to access:
    - Access control
    - Intrusion detectors
    - Alarmed response
  - Containment of SNM/fission products:
    - Multiple barriers
      - Salt
      - Primary Salt Loop
      - Reactor Enclosure
      - Massive shielding
    - Off Gas System
- Physical protection of shipments of SNM
- Information Technology Security