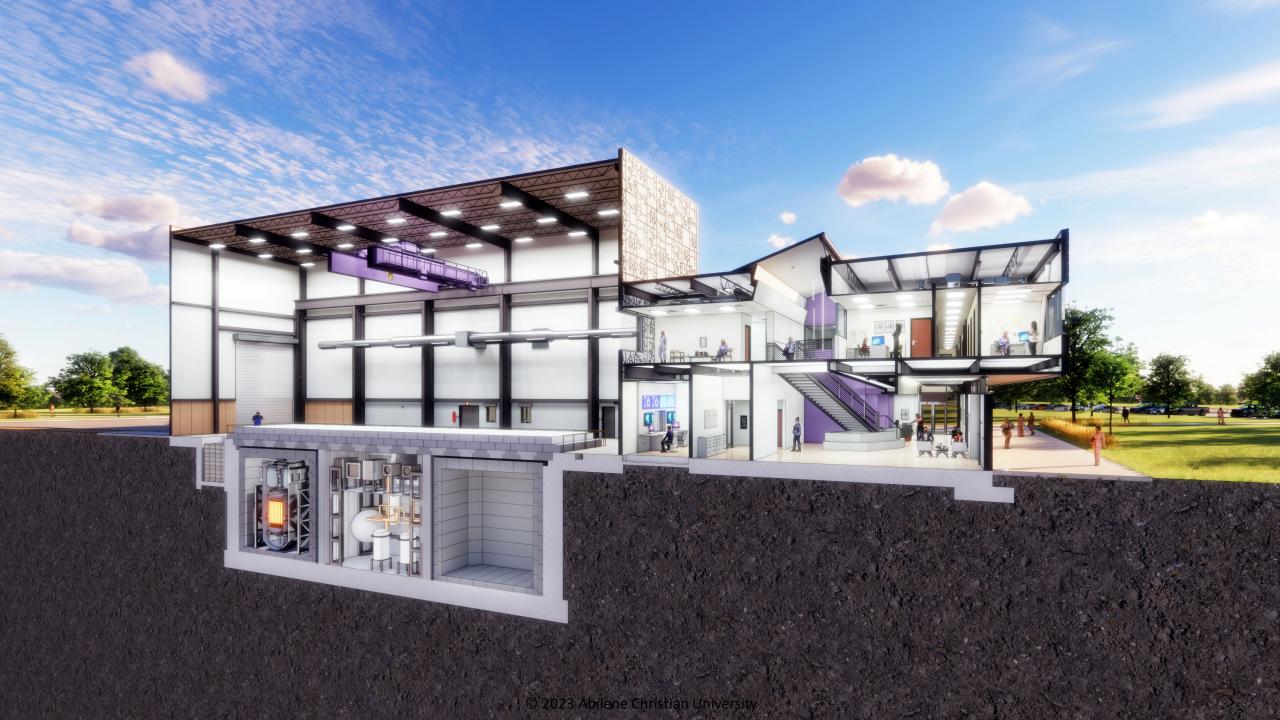

# Science and Engineering Research Center

- 28,000 ft<sup>2</sup> facility
  - 6,000 ft<sup>2</sup> Research Bay
  - Specialty Research Labs
  - Offices
- Design completed by Parkhill
- Linbeck construction company
- Design Completed: 2021
- Begin Construction: 2022
- Completed: 2023

© 2023 Abilene Christian University

5-55

-

**AUNEXT** 

ACU Research Reactor Facility Preliminary Emergency Plan

Figure 12A-2 MSRR Site Layout

12A-4

### Figure 19.4-2 Science and Engineering Research Center First Floor Layout

ACU MSRR and SERC Overview

Revision 0

© 2023 Abilene Christian University

11