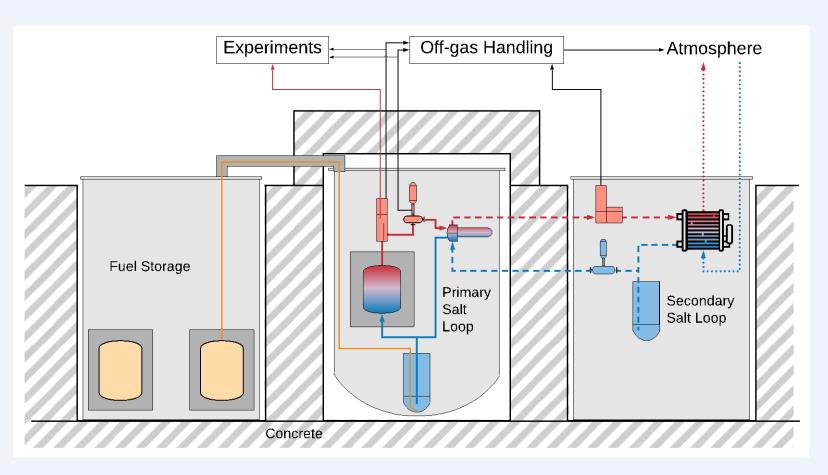

## **MSRR Design Features: Fuel**

- Special Nuclear Material (SNM)
  - Anticipated SNM license inventory:
    - 500 kg U
    - HALUE (enrichment less than 20%)
  - Small Unirradiated SNM inventory after initial startup:
  - Physical Form of SNM

### **MSRR Design Features: Facility**

- Facility security
  - Barriers to access:
    - Access control
    - Intrusion detectors
    - Alarmed response
  - Containment of SNM/fission products:
    - Multiple barriers
      - Salt
      - Primary Salt Loop
      - Reactor Enclosure
      - Massive shielding
    - Off Gas System
- Physical protection of shipments of SNM
- Information Technology Security