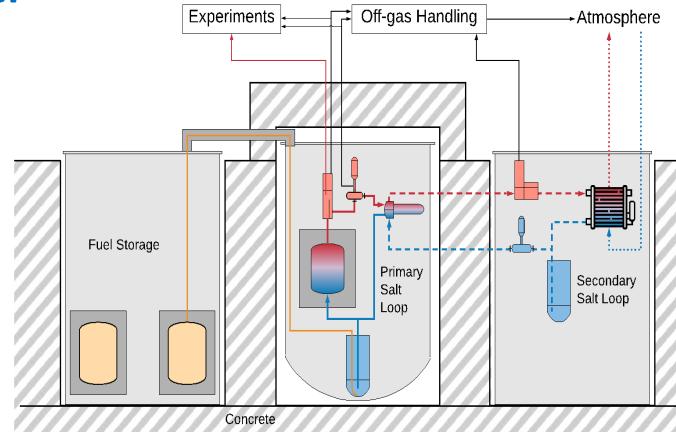

### **MSRR Design Features: Facility**

- Facility security
  - Barriers to access:
    - Access control
    - Intrusion detectors
    - Alarmed response
  - Containment of SNM/fission products:
    - Multiple barriers
      - Salt
      - Primary Salt Loop
      - Reactor Enclosure
      - Massive shielding
    - Off Gas System
- Physical protection of shipments of SNM
- Information Technology Security