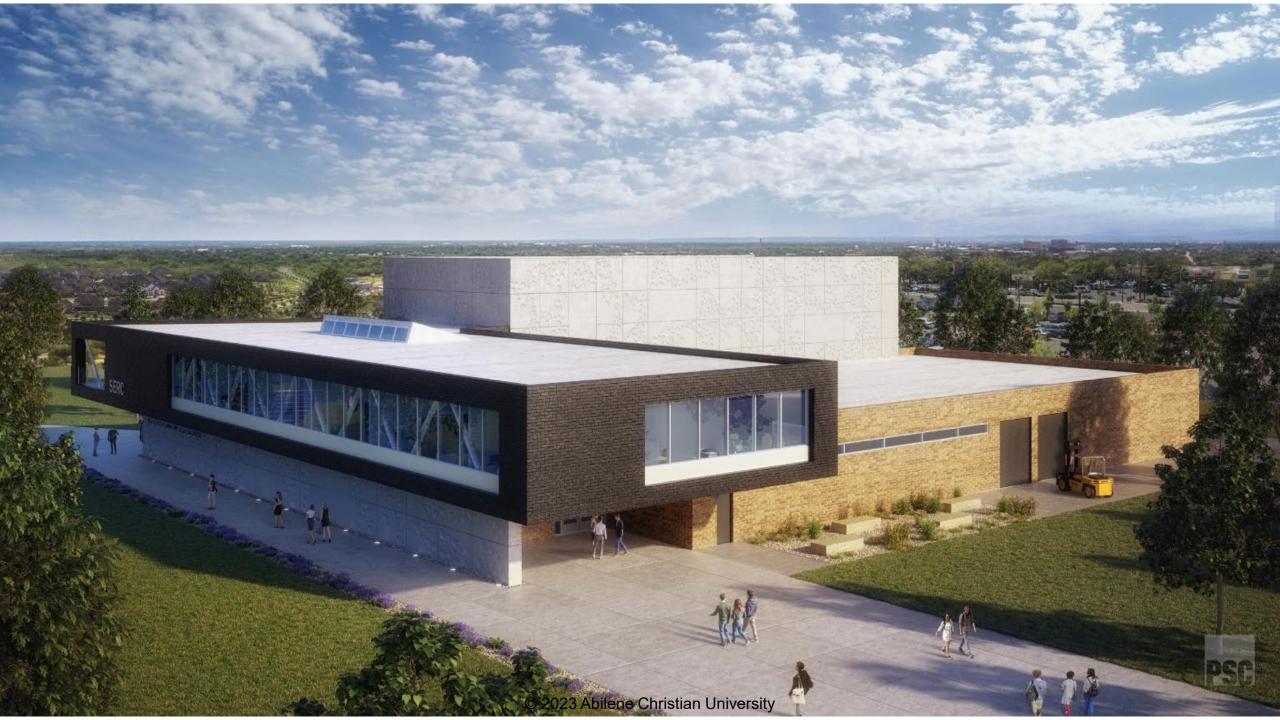

# Science and Engineering Research Center

- 28,000 ft<sup>2</sup> facility
  - 6,000 ft<sup>2</sup> Research Bay
  - Specialty Research Labs
  - Offices
- Design completed by Parkhill
- Linbeck construction company
- Design Completed: 2021
- Begin Construction: 2022
- Completed: 2023

© 2023 Abilene Christian University

5-55

-

**AUNEXT** 

ACU Research Reactor Facility Preliminary Emergency Plan

Figure 12A-2 MSRR Site Layout

12A-4

### Figure 19.4-2 Science and Engineering Research Center First Floor Layout

ACU MSRR and SERC Overview

Revision 0

© 2023 Abilene Christian University

11