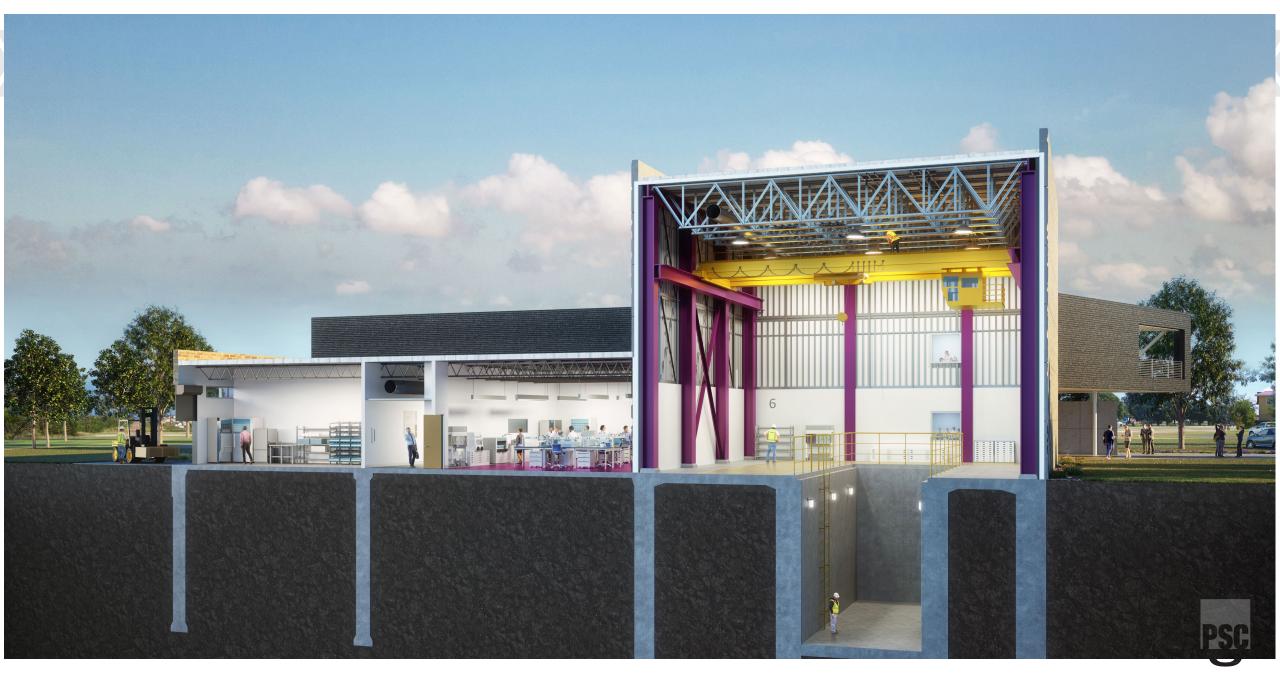

# Science and Engineering Research Center

- 28,000 ft<sup>2</sup> facility
  - 6,000 ft<sup>2</sup> Research Bay
  - Specialty Research Labs
  - Offices
- Design completed by Parkhill
- Linbeck construction company
- Design Completed: 2021
- Begin Construction: 2022
- Completed: 2023

© 2023 Abilene Christian University

5-55

-

**AUNEXT** 

ACU Research Reactor Facility Preliminary Emergency Plan

Figure 12A-2 MSRR Site Layout

12A-4

### Figure 19.4-2 Science and Engineering Research Center First Floor Layout

ACU MSRR and SERC Overview

Revision 0

© 2023 Abilene Christian University

11