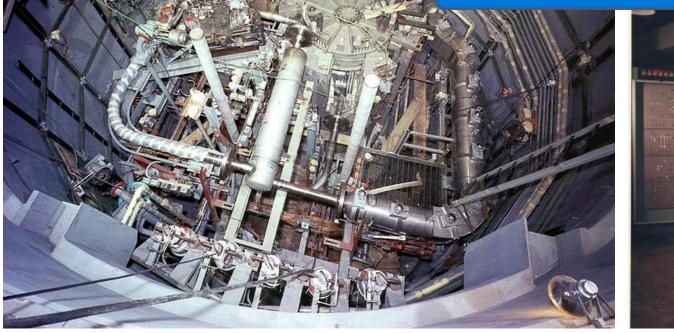

# The Molten Salt Reactor Experiment operated at ORNL from 1965-1969 on U-235 and U-233.

## MSRE: shared concepts

- UF<sub>4</sub> LiF-BeF<sub>2</sub> fuel
- Loop design
- Graphite moderator
- Drain tank
- Trench-based radiation protection
- 5-years of full-power operation