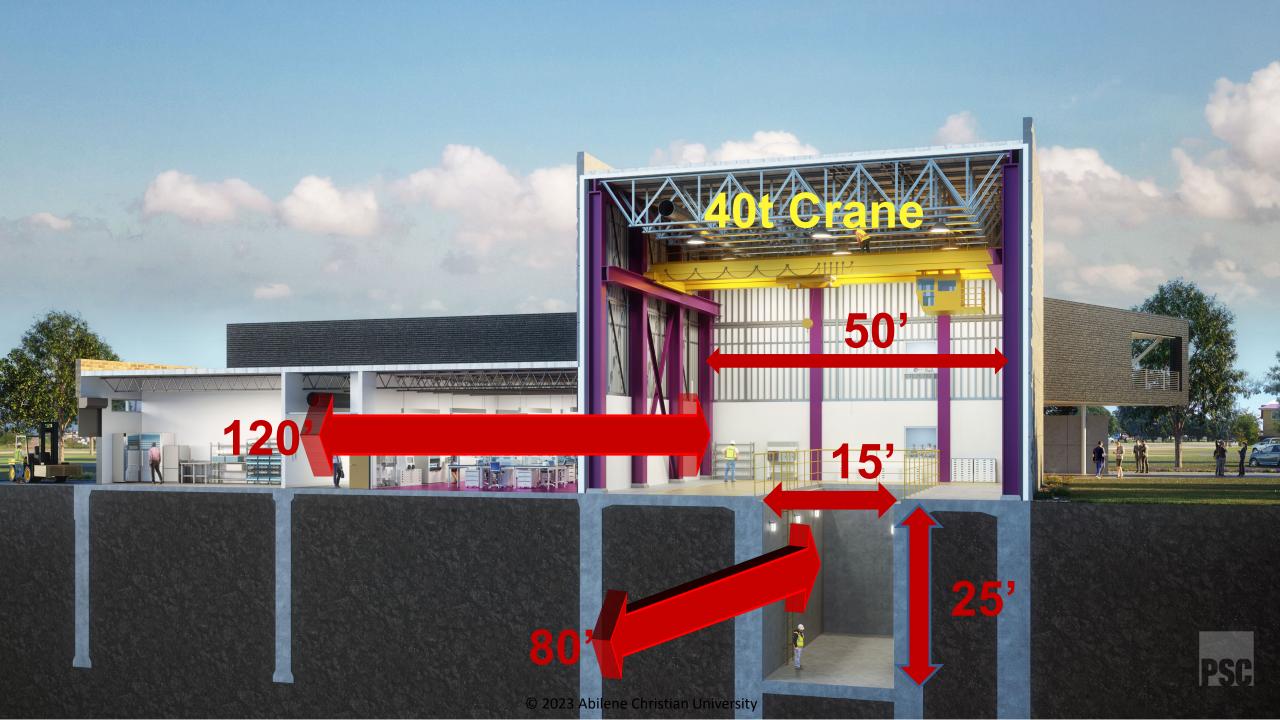

# Science and Engineering Research Center

- 28,000 ft<sup>2</sup> facility
  - 6,000 ft<sup>2</sup> Research Bay
  - Specialty Research Labs
  - Offices
- Design completed by Parkhill
- Linbeck construction company
- Design Completed: 2021
- Begin Construction: 2022
- Completed: 2023

© 2023 Abilene Christian University

5-55

-

**AUNEXT** 

ACU Research Reactor Facility Preliminary Emergency Plan

Figure 12A-2 MSRR Site Layout

12A-4

### Figure 19.4-2 Science and Engineering Research Center First Floor Layout

ACU MSRR and SERC Overview

Revision 0

© 2023 Abilene Christian University

11