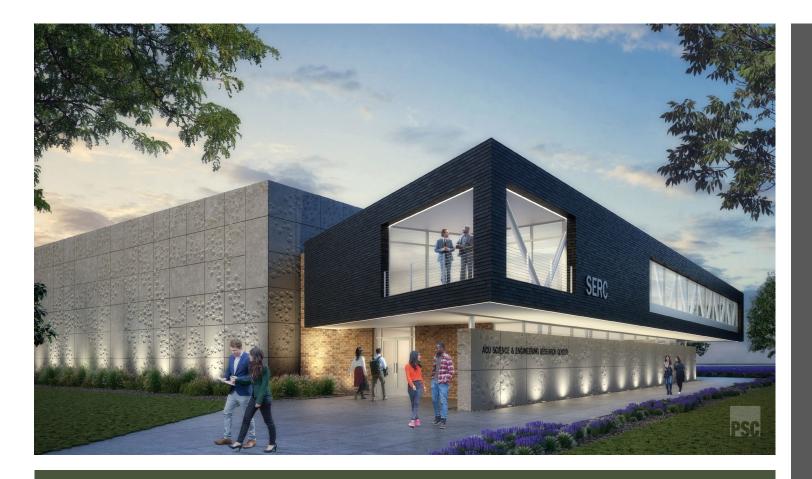

# Science and Engineering Research Center

- 28,000 ft<sup>2</sup> facility
  - 6,000 ft<sup>2</sup> Research Bay
  - Specialty Research Labs
  - Offices
- Design completed by Parkhill
- Linbeck construction company
- Design Completed: 2021
- Begin Construction: 2022
- Completed: 2023