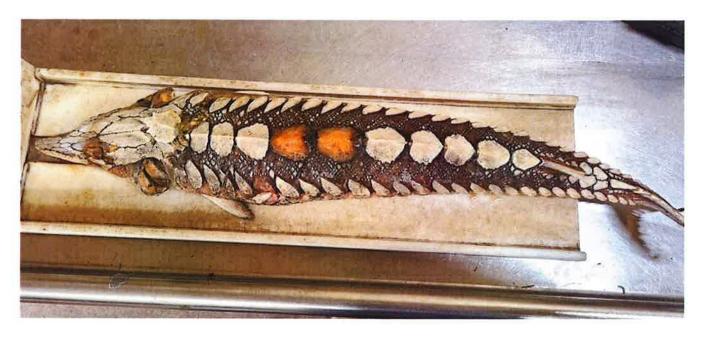

observation: Unit 1:100.2% Unit 2: 97.6%

Observer's full name: Matthew Mcqueston (Environmental Consulting Services, Inc. [ECSI]) Reporter's full name: Matthew Mcqueston Species Identification: Atlantic sturgeon (Acipenser oxyrinchus) Site of Collection: PSEG Salem Generating Station; SGS Unit 2, Intake 21A 05/11/2023 Time animal observed: 10:30 AM Date animal observed: Date animal collected: 05/11/2023 Time animal collected; 10:30 AM Environmental conditions at time of observation (i.e., tidal stage, weather): Air temp. – 22.0°C; Sal. – 3.0 ppt; Wind –SW; sky – clear; Wave – slight; tide- Ebb 2 (88.0 ft.) If removed from intakes (trash racks or traveling screens): Date and time of last inspection of screen: 5/11/23 at 2:33AM Water temperature (°C) at site and time of observation: 19.0 °C Number of pumps operating at time of observation: Unit 1: 5 circulators / Unit 2: 5 circulators Average percent of power generating capacity achieved per unit at time of observation: Unit 1: 100.8% Unit 2: 99.1% Average percent of power generating capacity achieved per unit over the 48 hours previous to