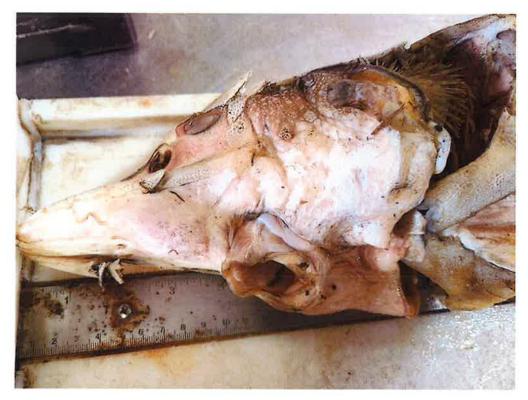

observation: Unit 1:100.2% Unit 2: 97.6%

Observer's full name: Matthew Mcqueston (Environmental Consulting Services, Inc. [ECSI]) Reporter's full name: Matthew Mcqueston Species Identification: Atlantic sturgeon (Acipenser oxyrinchus) Site of Collection: PSEG Salem Generating Station; SGS Unit 2, Intake 21A 05/11/2023 Time animal observed: 10:30 AM Date animal observed: Date animal collected: 05/11/2023 Time animal collected; 10:30 AM Environmental conditions at time of observation (i.e., tidal stage, weather): Air temp. – 22.0°C; Sal. – 3.0 ppt; Wind –SW; sky – clear; Wave – slight; tide- Ebb 2 (88.0 ft.) If removed from intakes (trash racks or traveling screens): Date and time of last inspection of screen: 5/11/23 at 2:33AM Water temperature (°C) at site and time of observation: 19.0 °C Number of pumps operating at time of observation: Unit 1: 5 circulators / Unit 2: 5 circulators Average percent of power generating capacity achieved per unit at time of observation: Unit 1: 100.8% Unit 2: 99.1% Average percent of power generating capacity achieved per unit over the 48 hours previous to