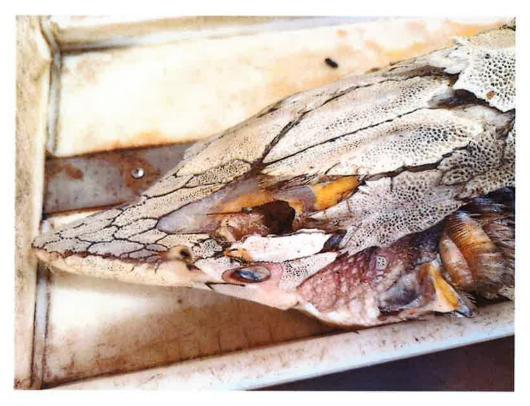

## Appendix C, Part 2A (Sturgeon)

Photographs should be taken and the following information should be collected from all sturgeon (alive and dead). Please submit all necropsy results (including sex and stomach contents) to NMFS upon receipt. You must also complete and submit the "Sturgeon Data Collection Form"

observation: Unit 1:100.2% Unit 2: 97.6%

Observer's full name: Matthew Mcqueston (Environmental Consulting Services, Inc. [ECSI]) Reporter's full name: Matthew Mcqueston Species Identification: Atlantic sturgeon (Acipenser oxyrinchus) Site of Collection: PSEG Salem Generating Station; SGS Unit 2, Intake 21A 05/11/2023 Time animal observed: 10:30 AM Date animal observed: Date animal collected: 05/11/2023 Time animal collected; 10:30 AM Environmental conditions at time of observation (i.e., tidal stage, weather): Air temp. – 22.0°C; Sal. – 3.0 ppt; Wind –SW; sky – clear; Wave – slight; tide- Ebb 2 (88.0 ft.) If removed from intakes (trash racks or traveling screens): Date and time of last inspection of screen: 5/11/23 at 2:33AM Water temperature (°C) at site and time of observation: 19.0 °C Number of pumps operating at time of observation: Unit 1: 5 circulators / Unit 2: 5 circulators Average percent of power generating capacity achieved per unit at time of observation: Unit 1: 100.8% Unit 2: 99.1% Average percent of power generating capacity achieved per unit over the 48 hours previous to