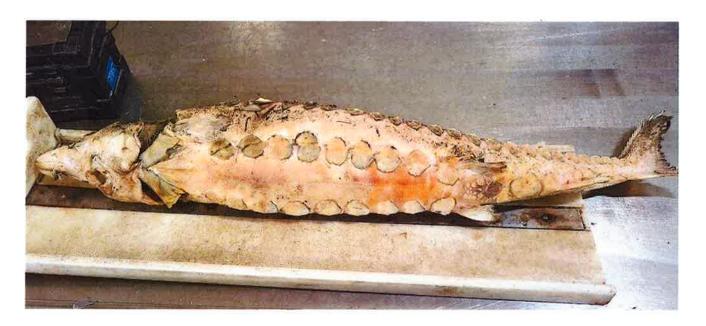

observation: Unit 1:100.2% Unit 2: 97.6%

Observer's full name: Matthew Mcqueston (Environmental Consulting Services, Inc. [ECSI]) Reporter's full name: Matthew Mcqueston Species Identification: Atlantic sturgeon (Acipenser oxyrinchus) Site of Collection: PSEG Salem Generating Station; SGS Unit 2, Intake 21A 05/11/2023 Time animal observed: 10:30 AM Date animal observed: Date animal collected: 05/11/2023 Time animal collected; 10:30 AM Environmental conditions at time of observation (i.e., tidal stage, weather): Air temp. – 22.0°C; Sal. – 3.0 ppt; Wind –SW; sky – clear; Wave – slight; tide- Ebb 2 (88.0 ft.) If removed from intakes (trash racks or traveling screens): Date and time of last inspection of screen: 5/11/23 at 2:33AM Water temperature (°C) at site and time of observation: 19.0 °C Number of pumps operating at time of observation: Unit 1: 5 circulators / Unit 2: 5 circulators Average percent of power generating capacity achieved per unit at time of observation: Unit 1: 100.8% Unit 2: 99.1% Average percent of power generating capacity achieved per unit over the 48 hours previous to