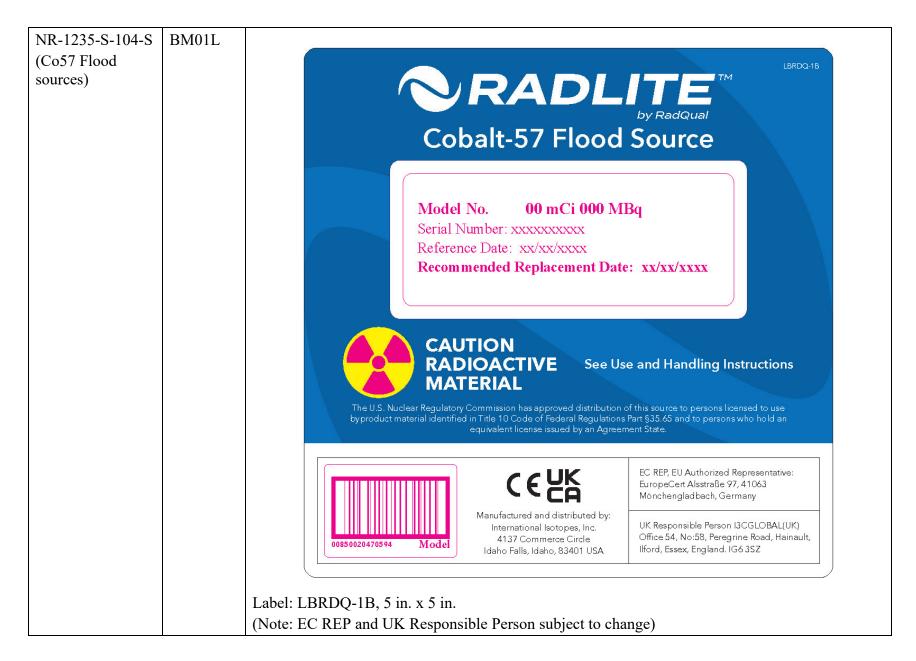

In addition, and to comply with US, EU, and UK medical device labeling requirements, the source or source packaging will include a unique identifier label (UDI), also referred to as a barcode, the Conformitè Europëenne Mark (CE), the UK Conformity Assessed Mark (UKCA), and the names and addresses of our authorized representatives for the European Union.

The revised labels, and associated SSDR and Source Models are provided in the attached Label Revision table.

Should you have any questions, please contact me by phone at (208) 524-5300 or by email at jjmiller@intisoid.com.

Notes: Magenta coloring of text and barcodes represents location of the information on the label and not actual text or barcode.
Label LBRDQ-14A will be included on all source shields or packaging as indicated in the table, on all sources distributed.
Preferred marking of sources with stainless steel or aluminum encapsulations is through laser etching. When the size of the source does not accommodate all markings, and additional label may be applied to the source, shield or packaging.