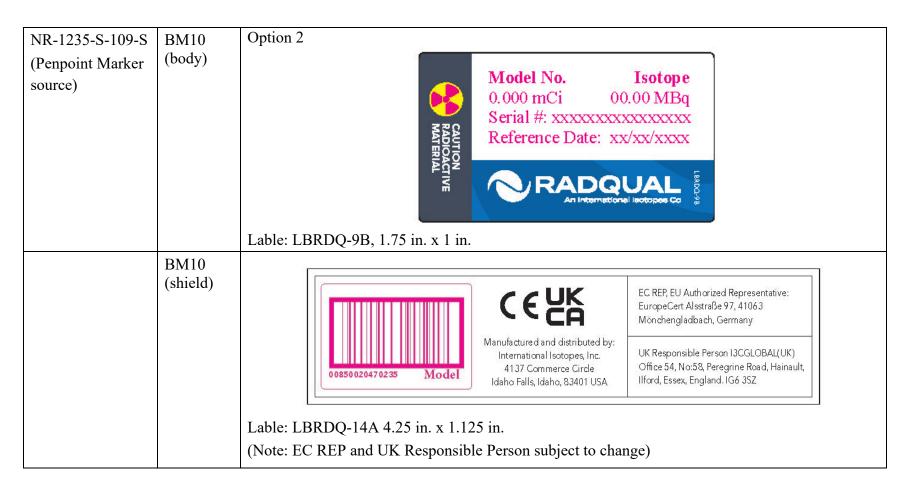

| NR-1235-S-108-S<br>(Cylindrical<br>Phantom sources) | BMNT57-<br>DDHH-<br>YY | Model No.   Isotope     0.000 mCi   000.00 MBq     Serial Number: xxxxxxxxxxxx   Reference Date: xx/xx/xxxx     Reference Date: xx/xx/xxxx   Reference Date: xx/xx/xxxx                                                                                                                                                                                                                                                                                                                                                                                                                                                                                                                                                                                                                                                                                                                                                                                                                                                                                                                                                                                                                                                                                                                                                                                                                                                                                                                                                                                                                                                                                                                                                                                                                                                                                                                                                                                                                                                                                           |
|-----------------------------------------------------|------------------------|-------------------------------------------------------------------------------------------------------------------------------------------------------------------------------------------------------------------------------------------------------------------------------------------------------------------------------------------------------------------------------------------------------------------------------------------------------------------------------------------------------------------------------------------------------------------------------------------------------------------------------------------------------------------------------------------------------------------------------------------------------------------------------------------------------------------------------------------------------------------------------------------------------------------------------------------------------------------------------------------------------------------------------------------------------------------------------------------------------------------------------------------------------------------------------------------------------------------------------------------------------------------------------------------------------------------------------------------------------------------------------------------------------------------------------------------------------------------------------------------------------------------------------------------------------------------------------------------------------------------------------------------------------------------------------------------------------------------------------------------------------------------------------------------------------------------------------------------------------------------------------------------------------------------------------------------------------------------------------------------------------------------------------------------------------------------|
|                                                     |                        | Lable: LBRDQ-8B, 3.5 in. x 1.5 in.     Image: Constraint of the system of the sys |
| NR-1235-S-109-S<br>(Penpoint Marker<br>source)      | BM10<br>(body)         | Option 1: Laser etch with: Trifoil, Model Number, Isotope, Activity, Serial Number, and Reference Date (as size permits).                                                                                                                                                                                                                                                                                                                                                                                                                                                                                                                                                                                                                                                                                                                                                                                                                                                                                                                                                                                                                                                                                                                                                                                                                                                                                                                                                                                                                                                                                                                                                                                                                                                                                                                                                                                                                                                                                                                                         |

Notes: Magenta coloring of text and barcodes represents location of the information on the label and not actual text or barcode.
Label LBRDQ-14A will be included on all source shields or packaging as indicated in the table, on all sources distributed.
Preferred marking of sources with stainless steel or aluminum encapsulations is through laser etching. When the size of the source does not accommodate all markings, and additional label may be applied to the source, shield or packaging.