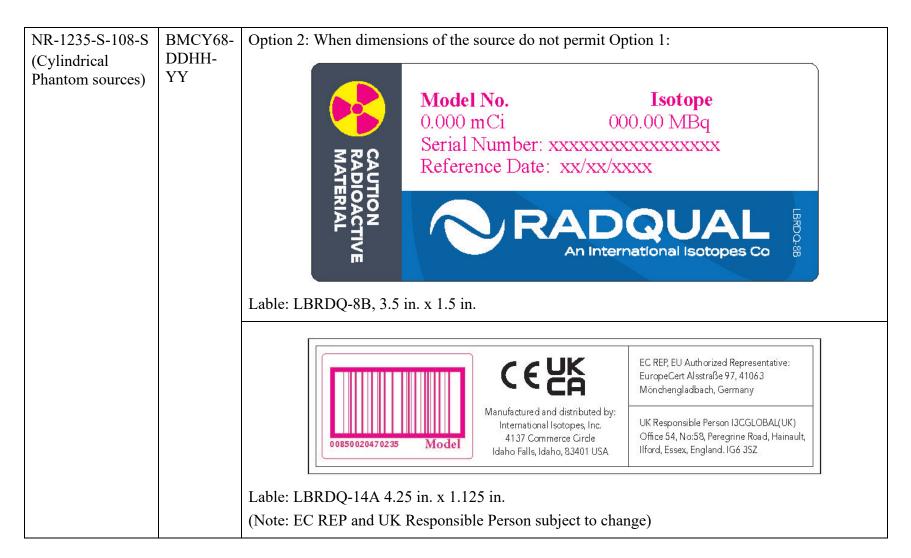

| NR-1235-S-108-S<br>(Cylindrical<br>Phantom sources) | BMNT57-<br>DDHH-<br>YY | Model No.   Isotope     0.000 mCi   000.00 MBq     Serial Number: xxxxxxxxxxxx   Reference Date: xx/xx/xxxx     Reference Date: xx/xx/xxxx   Reference Date: xx/xx/xxxx                                                                                                                                                                                                                                                                                                                                                                                                                                                                                                                                                                                                                                                                                                                                                                                                                                                                                                                                                                                                                                                                                                                                                                                                                                                                                                                                                                                                                                                                                                                                                                                                                                                                                                                                                                                                                                                                                           |
|-----------------------------------------------------|------------------------|-------------------------------------------------------------------------------------------------------------------------------------------------------------------------------------------------------------------------------------------------------------------------------------------------------------------------------------------------------------------------------------------------------------------------------------------------------------------------------------------------------------------------------------------------------------------------------------------------------------------------------------------------------------------------------------------------------------------------------------------------------------------------------------------------------------------------------------------------------------------------------------------------------------------------------------------------------------------------------------------------------------------------------------------------------------------------------------------------------------------------------------------------------------------------------------------------------------------------------------------------------------------------------------------------------------------------------------------------------------------------------------------------------------------------------------------------------------------------------------------------------------------------------------------------------------------------------------------------------------------------------------------------------------------------------------------------------------------------------------------------------------------------------------------------------------------------------------------------------------------------------------------------------------------------------------------------------------------------------------------------------------------------------------------------------------------|
|                                                     |                        | Lable: LBRDQ-8B, 3.5 in. x 1.5 in.     Image: Constraint of the system of the sys |
| NR-1235-S-109-S<br>(Penpoint Marker<br>source)      | BM10<br>(body)         | Option 1: Laser etch with: Trifoil, Model Number, Isotope, Activity, Serial Number, and Reference Date (as size permits).                                                                                                                                                                                                                                                                                                                                                                                                                                                                                                                                                                                                                                                                                                                                                                                                                                                                                                                                                                                                                                                                                                                                                                                                                                                                                                                                                                                                                                                                                                                                                                                                                                                                                                                                                                                                                                                                                                                                         |

Notes: Magenta coloring of text and barcodes represents location of the information on the label and not actual text or barcode.
Label LBRDQ-14A will be included on all source shields or packaging as indicated in the table, on all sources distributed.
Preferred marking of sources with stainless steel or aluminum encapsulations is through laser etching. When the size of the source does not accommodate all markings, and additional label may be applied to the source, shield or packaging.