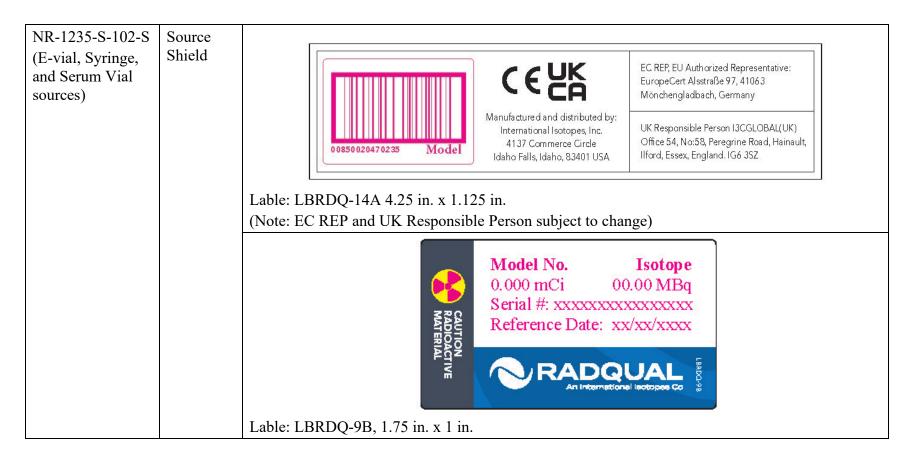

In addition, and to comply with US, EU, and UK medical device labeling requirements, the source or source packaging will include a unique identifier label (UDI), also referred to as a barcode, the Conformitè Europëenne Mark (CE), the UK Conformity Assessed Mark (UKCA), and the names and addresses of our authorized representatives for the European Union.

The revised labels, and associated SSDR and Source Models are provided in the attached Label Revision table.

Should you have any questions, please contact me by phone at (208) 524-5300 or by email at jjmiller@intisoid.com.

Notes: Magenta coloring of text and barcodes represents location of the information on the label and not actual text or barcode.
Label LBRDQ-14A will be included on all source shields or packaging as indicated in the table, on all sources distributed.
Preferred marking of sources with stainless steel or aluminum encapsulations is through laser etching. When the size of the source does not accommodate all markings, and additional label may be applied to the source, shield or packaging.