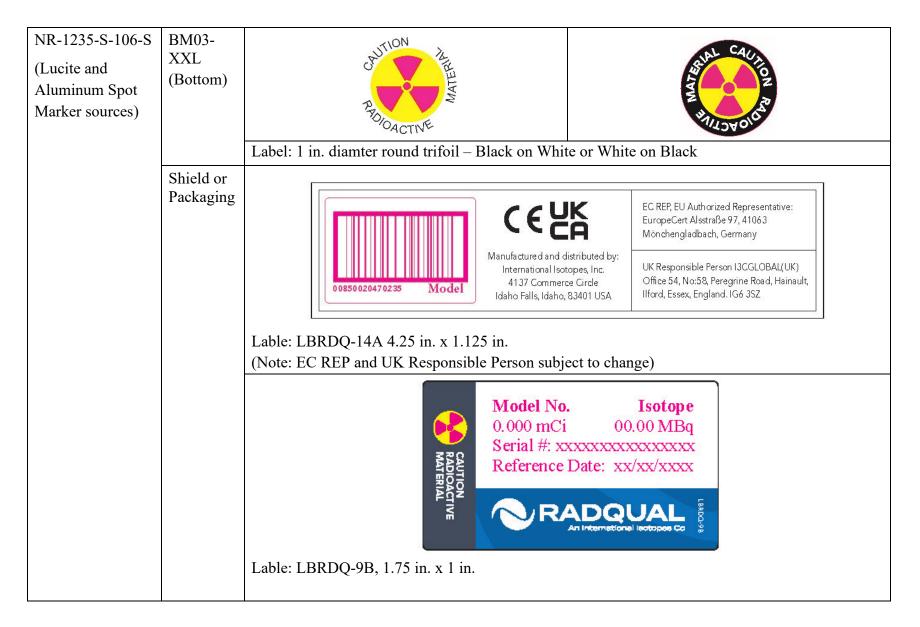

In addition, and to comply with US, EU, and UK medical device labeling requirements, the source or source packaging will include a unique identifier label (UDI), also referred to as a barcode, the Conformitè Europëenne Mark (CE), the UK Conformity Assessed Mark (UKCA), and the names and addresses of our authorized representatives for the European Union.

The revised labels, and associated SSDR and Source Models are provided in the attached Label Revision table.

Should you have any questions, please contact me by phone at (208) 524-5300 or by email at jjmiller@intisoid.com.

Notes: Magenta coloring of text and barcodes represents location of the information on the label and not actual text or barcode.
Label LBRDQ-14A will be included on all source shields or packaging as indicated in the table, on all sources distributed.
Preferred marking of sources with stainless steel or aluminum encapsulations is through laser etching. When the size of the source does not accommodate all markings, and additional label may be applied to the source, shield or packaging.