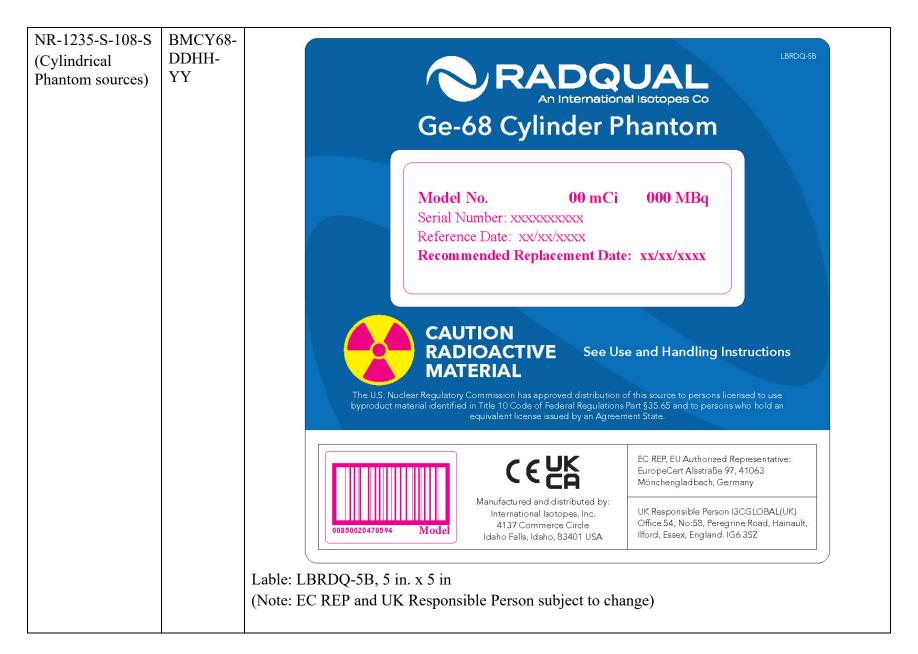

In addition, and to comply with US, EU, and UK medical device labeling requirements, the source or source packaging will include a unique identifier label (UDI), also referred to as a barcode, the Conformitè Europëenne Mark (CE), the UK Conformity Assessed Mark (UKCA), and the names and addresses of our authorized representatives for the European Union.

The revised labels, and associated SSDR and Source Models are provided in the attached Label Revision table.

Should you have any questions, please contact me by phone at (208) 524-5300 or by email at jjmiller@intisoid.com.

| NR-1235-S-108-S<br>(Cylindrical<br>Phantom sources) | BMNT57-<br>DDHH-<br>YY | Model No.   Isotope     0.000 mCi   000.00 MBq     Serial Number: xxxxxxxxxxxx   Reference Date: xx/xx/xxxx     Reference Date: xx/xx/xxxx   Reference Date: xx/xx/xxxx                                                                                                                                                                                                                                                                                                                                                                                                                                                                                                                                                                                                                                                                                                                                                                                                                                                                                                                                                                                                                                                                                                                                                                                                                                                                                                                                                                                                                                                                                                                                                                                                                                                                                                                                                                                                                                                                                           |
|-----------------------------------------------------|------------------------|-------------------------------------------------------------------------------------------------------------------------------------------------------------------------------------------------------------------------------------------------------------------------------------------------------------------------------------------------------------------------------------------------------------------------------------------------------------------------------------------------------------------------------------------------------------------------------------------------------------------------------------------------------------------------------------------------------------------------------------------------------------------------------------------------------------------------------------------------------------------------------------------------------------------------------------------------------------------------------------------------------------------------------------------------------------------------------------------------------------------------------------------------------------------------------------------------------------------------------------------------------------------------------------------------------------------------------------------------------------------------------------------------------------------------------------------------------------------------------------------------------------------------------------------------------------------------------------------------------------------------------------------------------------------------------------------------------------------------------------------------------------------------------------------------------------------------------------------------------------------------------------------------------------------------------------------------------------------------------------------------------------------------------------------------------------------|
|                                                     |                        | Lable: LBRDQ-8B, 3.5 in. x 1.5 in.     Image: Constraint of the system of the sys |
| NR-1235-S-109-S<br>(Penpoint Marker<br>source)      | BM10<br>(body)         | Option 1: Laser etch with: Trifoil, Model Number, Isotope, Activity, Serial Number, and Reference Date (as size permits).                                                                                                                                                                                                                                                                                                                                                                                                                                                                                                                                                                                                                                                                                                                                                                                                                                                                                                                                                                                                                                                                                                                                                                                                                                                                                                                                                                                                                                                                                                                                                                                                                                                                                                                                                                                                                                                                                                                                         |

Notes: Magenta coloring of text and barcodes represents location of the information on the label and not actual text or barcode.
Label LBRDQ-14A will be included on all source shields or packaging as indicated in the table, on all sources distributed.
Preferred marking of sources with stainless steel or aluminum encapsulations is through laser etching. When the size of the source does not accommodate all markings, and additional label may be applied to the source, shield or packaging.