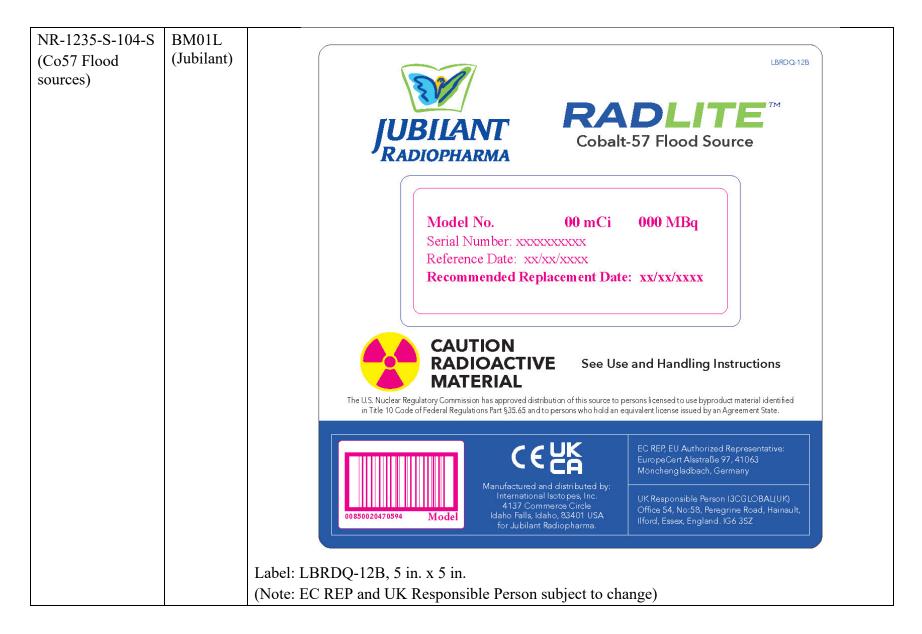

In addition, and to comply with US, EU, and UK medical device labeling requirements, the source or source packaging will include a unique identifier label (UDI), also referred to as a barcode, the Conformitè Europëenne Mark (CE), the UK Conformity Assessed Mark (UKCA), and the names and addresses of our authorized representatives for the European Union.

The revised labels, and associated SSDR and Source Models are provided in the attached Label Revision table.

Should you have any questions, please contact me by phone at (208) 524-5300 or by email at jjmiller@intisoid.com.

Notes: Magenta coloring of text and barcodes represents location of the information on the label and not actual text or barcode.
Label LBRDQ-14A will be included on all source shields or packaging as indicated in the table, on all sources distributed.
Preferred marking of sources with stainless steel or aluminum encapsulations is through laser etching. When the size of the source does not accommodate all markings, and additional label may be applied to the source, shield or packaging.