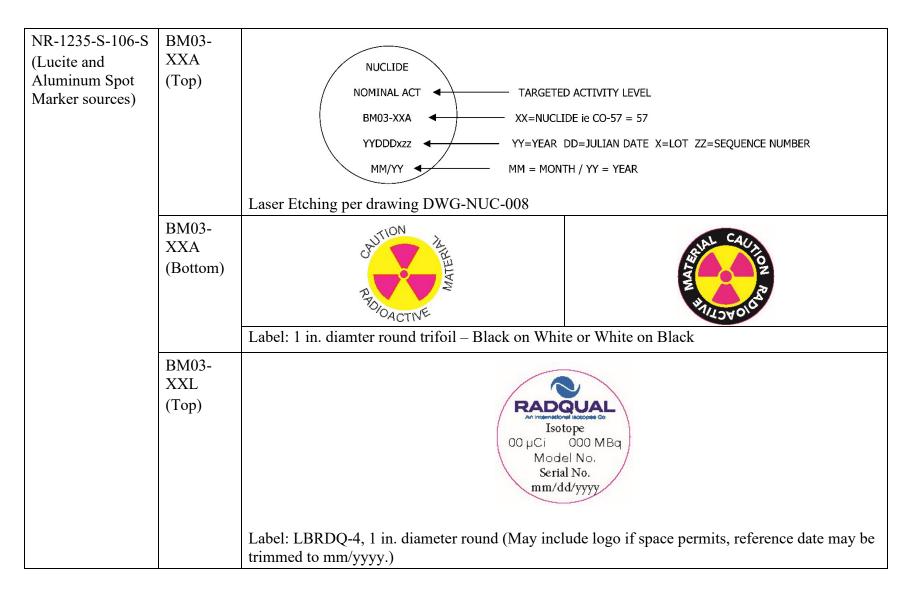

The revised labels, and associated SSDR and Source Models are provided in the attached Label Revision table.

Should you have any questions, please contact me by phone at (208) 524-5300 or by email at jjmiller@intisoid.com.

Notes: Magenta coloring of text and barcodes represents location of the information on the label and not actual text or barcode.
Label LBRDQ-14A will be included on all source shields or packaging as indicated in the table, on all sources distributed.
Preferred marking of sources with stainless steel or aluminum encapsulations is through laser etching. When the size of the source does not accommodate all markings, and additional label may be applied to the source, shield or packaging.