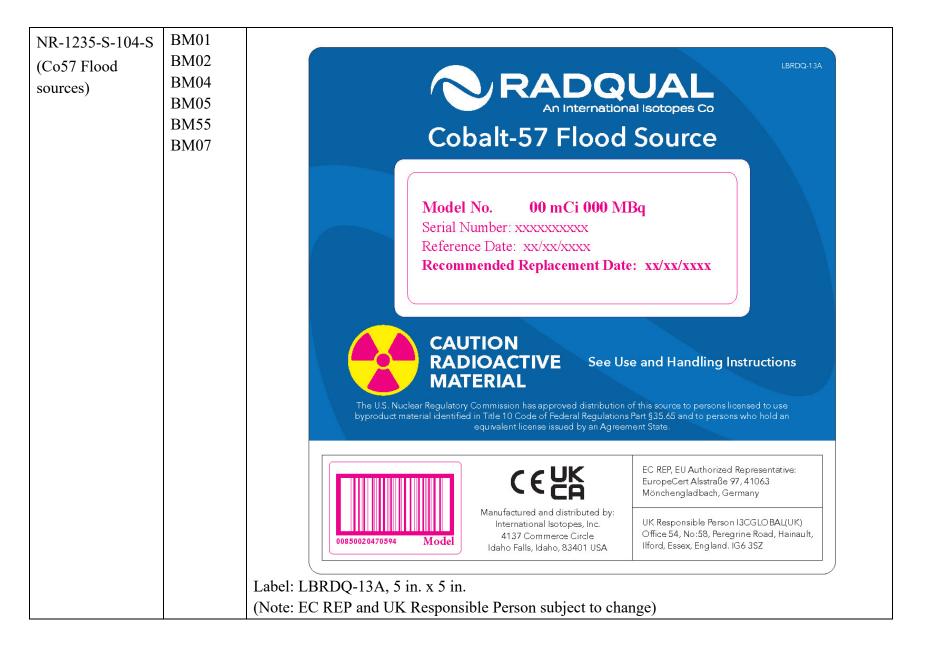

In addition, and to comply with US, EU, and UK medical device labeling requirements, the source or source packaging will include a unique identifier label (UDI), also referred to as a barcode, the Conformitè Europëenne Mark (CE), the UK Conformity Assessed Mark (UKCA), and the names and addresses of our authorized representatives for the European Union.

The revised labels, and associated SSDR and Source Models are provided in the attached Label Revision table.

Should you have any questions, please contact me by phone at (208) 524-5300 or by email at jjmiller@intisoid.com.

Notes: Magenta coloring of text and barcodes represents location of the information on the label and not actual text or barcode.
Label LBRDQ-14A will be included on all source shields or packaging as indicated in the table, on all sources distributed.
Preferred marking of sources with stainless steel or aluminum encapsulations is through laser etching. When the size of the source does not accommodate all markings, and additional label may be applied to the source, shield or packaging.