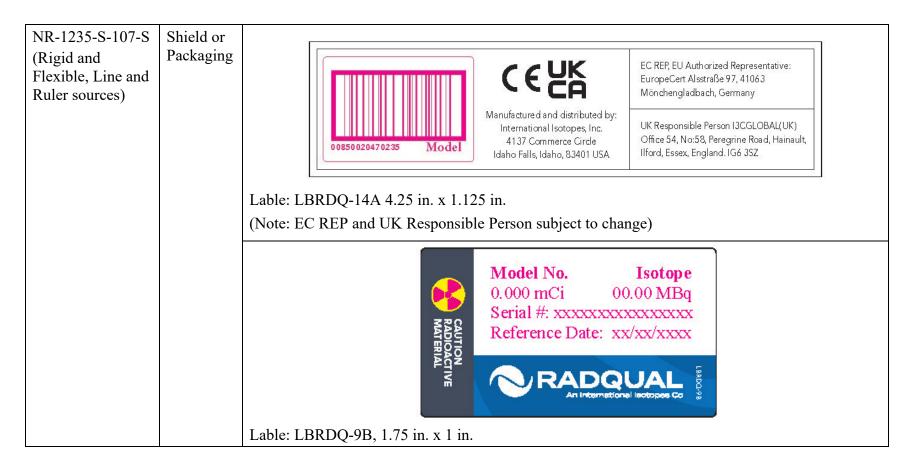

In addition, and to comply with US, EU, and UK medical device labeling requirements, the source or source packaging will include a unique identifier label (UDI), also referred to as a barcode, the Conformitè Europëenne Mark (CE), the UK Conformity Assessed Mark (UKCA), and the names and addresses of our authorized representatives for the European Union.

The revised labels, and associated SSDR and Source Models are provided in the attached Label Revision table.

Should you have any questions, please contact me by phone at (208) 524-5300 or by email at jjmiller@intisoid.com.

| NR-1235-S-107-S                      | BM83-10                | Sources with flexible tubing or rigid Acrylic as outer encapsulation                                                                                                                 |
|--------------------------------------|------------------------|--------------------------------------------------------------------------------------------------------------------------------------------------------------------------------------|
| (Rigid and                           | BM83-20                |                                                                                                                                                                                      |
| Flexible, Line and<br>Ruler sources) | BM83-30                | Model No. Isotope<br>0.000 mCi 00.00 MBq<br>Serial #: xxxxxxxxxxxxxxxxxxxxxxxxxxxxxxxxxxx                                                                                            |
|                                      |                        | Lable: LBRDQ-9B, 1.75 in. x 1 in.                                                                                                                                                    |
|                                      | BM83-12<br>BMXX-<br>YY | Sources with stainless steel as outer encapsulation:<br>Option 1: Laser etch with: Trifoil, Model Number, Isotope, Activity, Serial Number, and<br>Reference Date (as size permits). |
|                                      |                        | Option 2:                                                                                                                                                                            |
|                                      |                        | Model No. Isotope<br>0.000 mCi 00.00 MBq<br>Serial #: xxxxxxxxxxxxxxxxxxxxxxxxxxxxxxxxxxx                                                                                            |
|                                      |                        | Lable: LBRDQ-9B, 1.75 in. x 1 in.                                                                                                                                                    |
|                                      |                        | (Note this lable may be included on steel sources with partial etchingings)                                                                                                          |

Notes: Magenta coloring of text and barcodes represents location of the information on the label and not actual text or barcode.
Label LBRDQ-14A will be included on all source shields or packaging as indicated in the table, on all sources distributed.
Preferred marking of sources with stainless steel or aluminum encapsulations is through laser etching. When the size of the source does not accommodate all markings, and additional label may be applied to the source, shield or packaging.