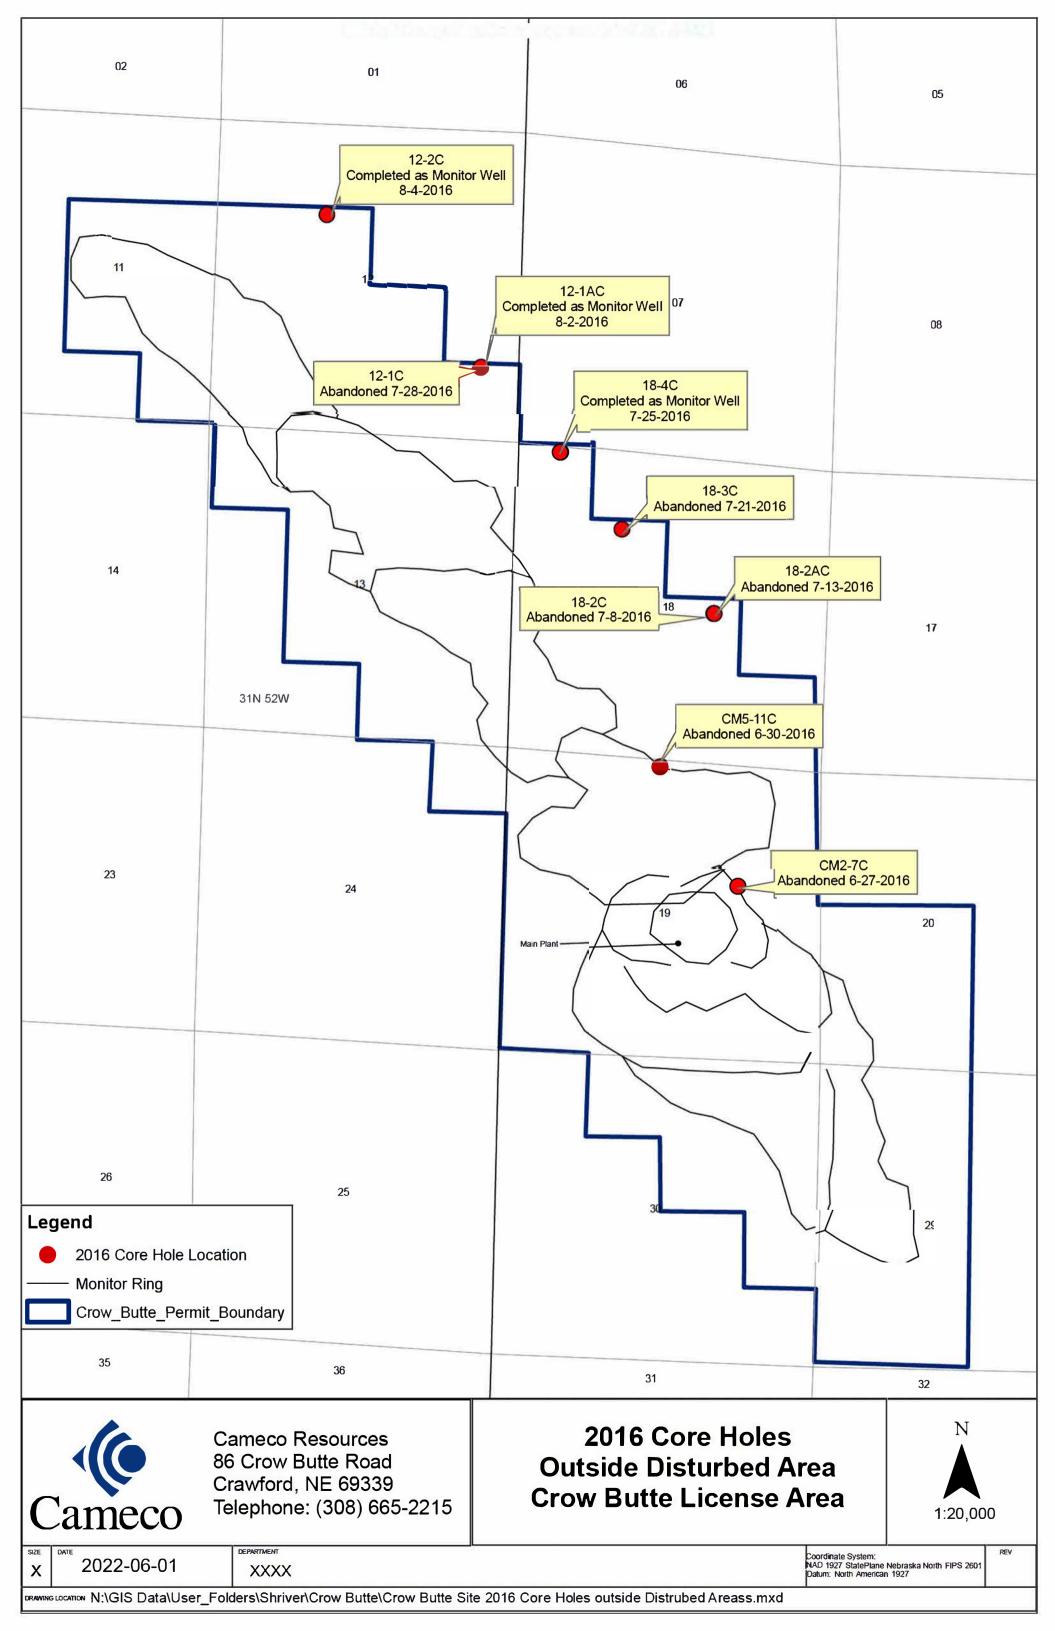

## **CAMECO RESOURCES CROW BUTTE OPERATION**

86 Crow Butte Road P.O. Box 169 Crawford, Nebraska 69339-0169

(308) 665-2215 (308) 665-2341 – FAX

3. Have any new exploratory wells been drilled in the license area since the renewed license went into effect (i.e., since November 2014)? (If so, please provide a map showing where they are/were located.

There have not been any true exploratory wells drilled since prior to November 2014. There have been nine wells drilled outside of the disturbed area since November 2014. The well locations and status are indicated on the attached map. These wells were drilled to collect core data for restoration purposes. Three of these wells were completed to be used as monitor wells during restoration. The remaining wells were plugged and abandoned.