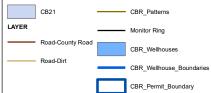

Due to the odd shape and relatively small area of CB21, the shape file does not appear to have a buffer area included. CB21 is about 95 feet from the nearest monitor well and about 40 feet from a two-track road used to access the monitor wells. CB21 is on the opposite side of a livestock fence separating the area from the road and monitor well.