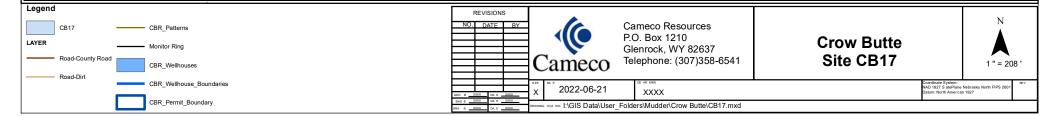

Attached are maps indicating the distances to Crow Butte Resources monitor wells and a road.

The edge of CB16 is very close to monitor well **and the**, about 25 feet. The area of the ridgetops is smaller than the area identified by the shape file for CB16. The shape file appears to include an approximate 50-foot buffer to the ridgetop for CB16. CBR has no plans or intentions to impact the ridgetops in this area. The monitor well and road will have to be reclaimed and the associated dirt work could bring us in contact with the edge of the area indicated by the shape file but at the bottom of the steep slope of the hill with no potential to affect the ridgetop. CB17 also appears to have a buffer zone included in the shape file. CB17 is about 1830 feet from the nearest monitor well.