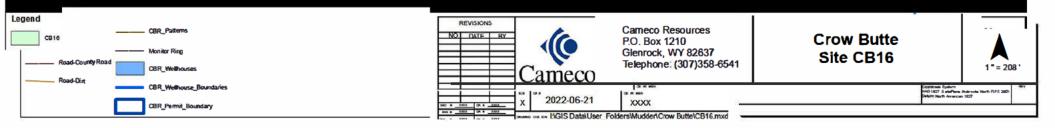

Attached are maps indicating the distances to Crow Butte Resources monitor wells and a road.

The edge of CB16 is very close to monitor well **and the**, about 25 feet. The area of the ridgetops is smaller than the area identified by the shape file for CB16. The shape file appears to include an approximate 50-foot buffer to the ridgetop for CB16. CBR has no plans or intentions to impact the ridgetops in this area. The monitor well and road will have to be reclaimed and the associated dirt work could bring us in contact with the edge of the area indicated by the shape file but at the bottom of the steep slope of the hill with no potential to affect the ridgetop. CB17 also appears to have a buffer zone included in the shape file. CB17 is about 1830 feet from the nearest monitor well.