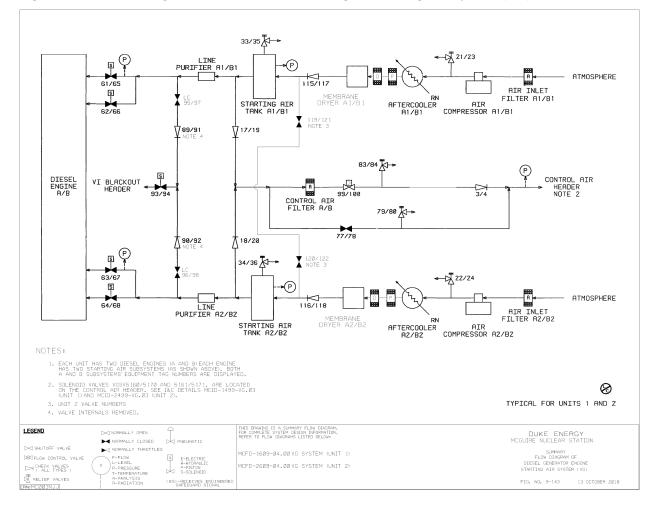

# Figure 9-43. Low Level Nuclear Service Water Pipe and Standby Nuclear Service Water Pipe Routing Plan

Security-Related Information - Figure Withheld Under 10 CFR 2.390