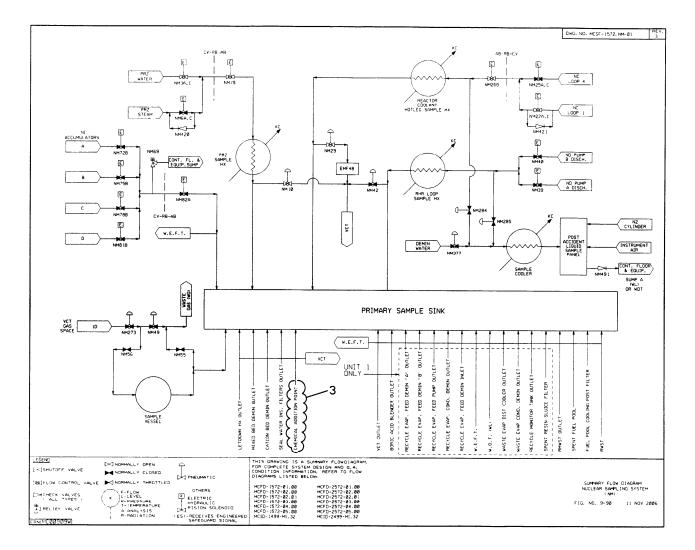

neralized Water System (YM)





## Figure 9-76. Flow Diagram of Drinking Water System (YD)



## Figure 9-77. Flow Diagram of Conventional Waste Water Treatment System (WC)

## Figure 9-78. Deleted Per 1993 Update



## Figure 9-79. Summary Flow Diagram of Instrument Air System (VI)

## Figure 9-80. Deleted Per 1993 Update

Figure 9-81. Deleted Per 1993 Update

Figure 9-82. Deleted Per 1993 Update

## Figure 9-83. Flow Diagram of Station Air System

This figure is currently unavailable in an electronic format. It can be located in a hardcopy version of the UFSAR.

Figure 9-84. Deleted Per 1993 Update

Figure 9-85. Deleted Per 1993 Update

Figure 9-86. Deleted Per 1993 Update

Figure 9-87. Deleted Per 1993 Update

Figure 9-88. Deleted Per 1993 Update

Figure 9-89. Deleted Per 1993 Update



#### Figure 9-90. Summary Flow Diagram Of Nuclear Sampling System (NM)



## Figure 9-91. Flow Diagram of Nuclear Sampling System





## Figure 9-93. Deleted Per 1996 Update

Figure 9-94. Deleted Per 1993 Update

Figure 9-95. Deleted Per 1993 Update



## Figure 9-96. Flow Diagram of Chemical and Volume Control System

# Figure 9-97. Deleted Per 1993 Update



#### Figure 9-98. Summary Flow Diagram of Chemical and Volume Control System (NV)

#### Figure 9-99. Deleted Per 1993 Update

Figure 9-100. Deleted Per 1993 Update

Figure 9-101. Deleted Per 1993 Update

Figure 9-102. Deleted Per 1993 Update

Figure 9-103. Deleted Per 1993 Update

Figure 9-104. Deleted Per 1993 Update

Figure 9-105. Deleted Per 1993 Update

Figure 9-106. Deleted Per 1993 Update



#### Figure 9-107. Flow Diagram o