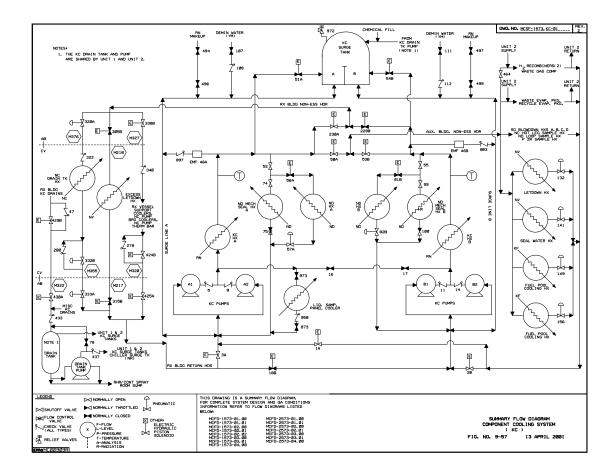

## Figure 9-56. Flow Diagram of Conventional Low Pressure Service Water System (RL)

Figure 9-58. Deleted Per 1996 Update

Figure 9-59. Deleted Per 1996 Update

Figure 9-60. Deleted Per 1996 Update

Figure 9-61. Deleted Per 1996 Update