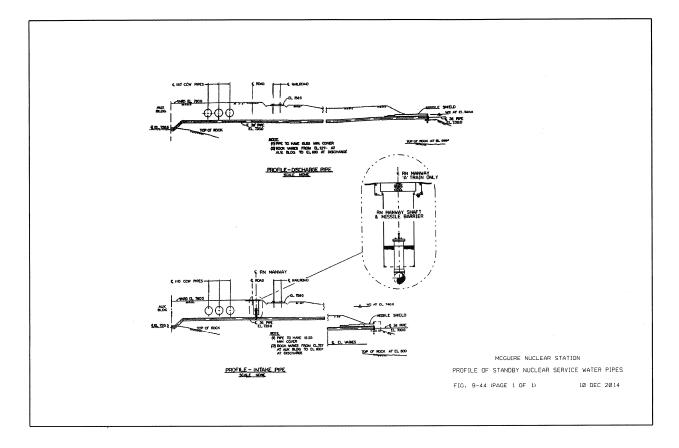

System (KR)



Figure 9-29. Flow Diagram of Recirculated Cooling Water System (KR)



#### Figure 9-30. Flow Diagram of Recirculated Cooling Water System (KR)



Figure 9-31. Nuclear Service Water System (RN)

#### Figure 9-32. Deleted Per 1993 Update

Figure 9-33. Deleted Per 1993 Update

Figure 9-34. Deleted Per 1993 Update

Figure 9-35. Deleted Per 1993 Update

Figure 9-36. Deleted Per 1993 Update

Figure 9-37. Deleted Per 1993 Update

Figure 9-38. Deleted Per 1991 Update

### Figure 9-39. Residual Decay Heat







**McGuire Nuclear Station** 







Figure 9-42. Standby Nuclear Service Water Pond Area/Volume Curve

# Figure 9-43. Low Level Nuclear Service Water Pipe and Standby Nuclear Service Water Pipe Routing Plan

Security-Related Information - Figure Withheld Under 10 CFR 2.390



## Figure 9-44. Profile of Standby Nuclear Service Water Pipes





#### Figure 9-46. Deleted Per 2012 Update

- Figure 9-47. Deleted Per 2012 Update
- Figure 9-48. Deleted Per 2012 Update
- Figure 9-49. Deleted Per 2012 Update
- Figure 9-50. Deleted Per 2012 Update
- Figure 9-51. Deleted Per 2012 Update
- Figure 9-52. Deleted Per 2012 Update
- Figure 9-53. Deleted Per 2012 Update





Figure 9-55. Flow Diagram of Conventional Low Pressure Water System (RL) (Service Bldg. Cooling Coils)





## Figure 9-56. Flow Diagram of Conventional Low Pressure Service Water System (RL)





Figure 9-58. Deleted Per 1996 Update

Figure 9-59. Deleted Per 1996 Update

Figure 9-60. Deleted Per 1996 Update

Figure 9-61. Deleted Per 1996 Update

Figure 9-62. Deleted Per 1996 Update

Figure 9-63. Deleted P