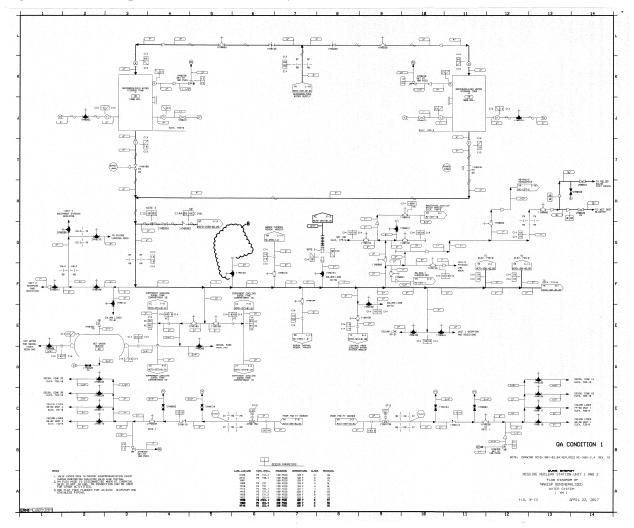

## Figure 9-74. Flow Diagram of Makeup Demineralized Water System (YM)

Figure 9-75. Flow Diagram of Makeup Demineralized Water System (YM)