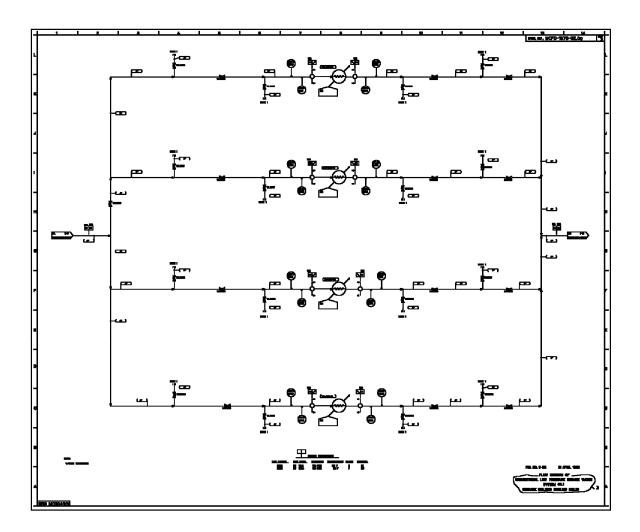

9. Residual Decay Heat







**McGuire Nuclear Station** 







Figure 9-42. Standby Nuclear Service Water Pond Area/Volume Curve

# Figure 9-43. Low Level Nuclear Service Water Pipe and Standby Nuclear Service Water Pipe Routing Plan

Security-Related Information - Figure Withheld Under 10 CFR 2.390



## Figure 9-44. Profile of Standby Nuclear Service Water Pipes





#### Figure 9-46. Deleted Per 2012 Update

- Figure 9-47. Deleted Per 2012 Update
- Figure 9-48. Deleted Per 2012 Update
- Figure 9-49. Deleted Per 2012 Update
- Figure 9-50. Deleted Per 2012 Update
- Figure 9-51. Deleted Per 2012 Update
- Figure 9-52. Deleted Per 2012 Update
- Figure 9-53. Deleted Per 2012 Update





Figure 9-55. Flow Diagram of Conventional Low Pressure Water System (RL) (Service Bldg. Cooling Coils)





## Figure 9-56. Flow Diagram of Conventional Low Pressure Service Water System (RL)





Figure 9-58. Deleted Per 1996 Update

Figure 9-59. Deleted Per 1996 Update

Figure 9-60. Deleted Per 1996 Update

Figure 9-61. Deleted Per 1996 Update

Figure 9-62. Deleted Per 1996 Update

Figure 9-63. Deleted Per 1996 Update

Figure 9-64. Deleted Per 1996 Update







Figure 9-66. Flow Diagram of Filtered Water System



Figure 9-67. Flow Diagram of Filtered Water System (YF)

Figure 9-68. Filtered Water System (YF)





Figure 9-69. Flow Diagram of Makeup Demineralized Water System (YM)



Figure 9-70. Flow Diagram of Makeup Demineralized Water System (YM)



Figure 9-71. Flow Diagram of Makeup Demineralized Water System (YM)



## Figure 9-72. Flow Diagram of Makeup Demineralized Water System