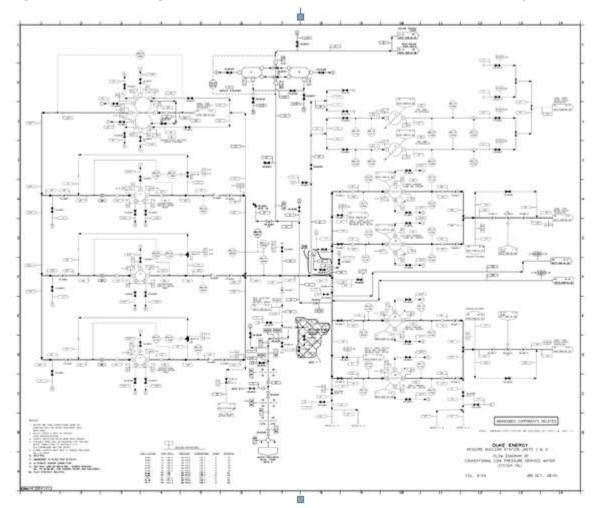

## Figure 9-56. Flow Diagram of Conventional Low Pressure Service Water System (RL)

Figure 9-58. Deleted Per 1996 Update

Figure 9-59. Deleted Per 1996 Update

Figure 9-60. Deleted Per 1996 Update

Figure 9-61. Deleted Per 1996 Update