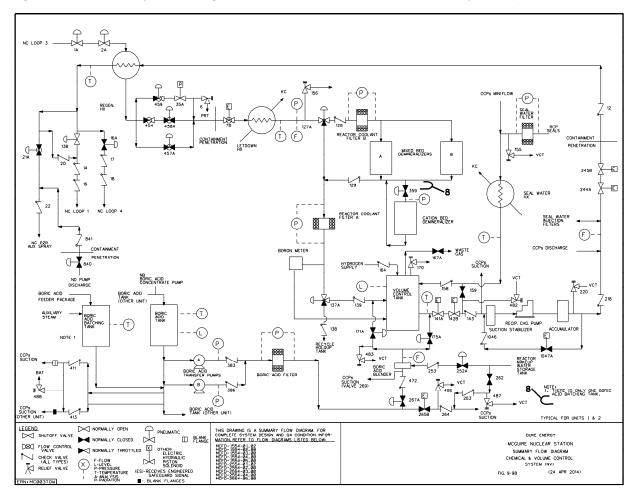

#### Figure 9-98. Summary Flow Diagram of Chemical and Volume Control System (NV)