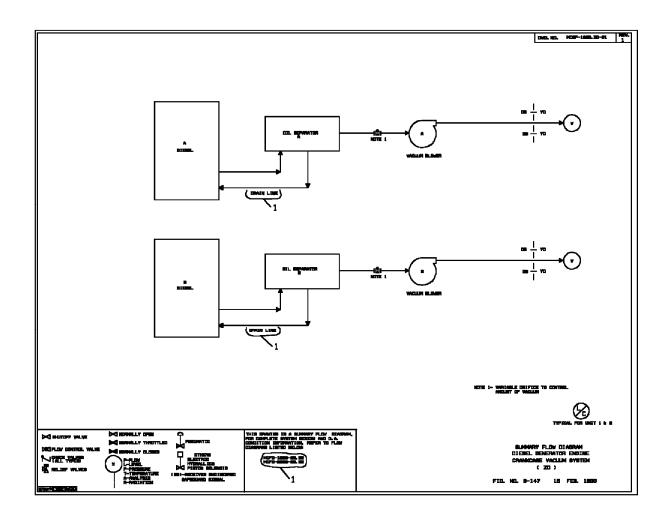

#### Figure 9-147. Flow Diagram of Diesel Generator Engine Crankcase Vacuum System

Figure 9-148. Flow Diagram of Diesel Generator Room Sump Pump System