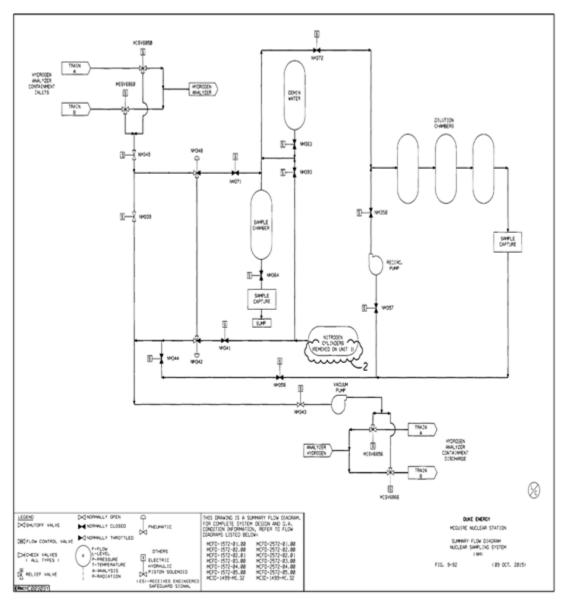

tional Waste Water Treatment System (WC)

## Figure 9-78. Deleted Per 1993 Update



## Figure 9-79. Summary Flow Diagram of Instrument Air System (VI)

## Figure 9-80. Deleted Per 1993 Update

Figure 9-81. Deleted Per 1993 Update

Figure 9-82. Deleted Per 1993 Update

## Figure 9-83. Flow Diagram of Station Air System

This figure is currently unavailable in an electronic format. It can be located in a hardcopy version of the UFSAR.

Figure 9-84. Deleted Per 1993 Update

Figure 9-85. Deleted Per 1993 Update

Figure 9-86. Deleted Per 1993 Update

Figure 9-87. Deleted Per 1993 Update

Figure 9-88. Deleted Per 1993 Update

Figure 9-89. Deleted Per 1993 Update



#### Figure 9-90. Summary Flow Diagram Of Nuclear Sampling System (NM)



## Figure 9-91. Flow Diagram of Nuclear Sampling System





## Figure 9-93. Deleted Per 1996 Update

Figure 9-94. Deleted Per 1993 Update

Figure 9-95. Deleted Per 1993 Update



## Figure 9-96. Flow Diagram of Chemical and Volume Control System

# Figure 9-97. Deleted Per 1993 Update



#### Figure 9-98. Summary Flow Diagram of Chemical and Volume Control System (NV)

#### Figure 9-99. Deleted Per 1993 Update

Figure 9-100. Deleted Per 1993 Update

Figure 9-101. Deleted Per 1993 Update

Figure 9-102. Deleted Per 1993 Update

Figure 9-103. Deleted Per 1993 Update

Figure 9-104. Deleted Per 1993 Update

Figure 9-105. Deleted Per 1993 Update

Figure 9-106. Deleted Per 1993 Update



#### Figure 9-107. Flow Diagram of Boron Thermal Regeneration System (NR)



#### Figure 9-108. Flow Diagram of Boron Thermal Regeneration System

# Figure 9-109. Del