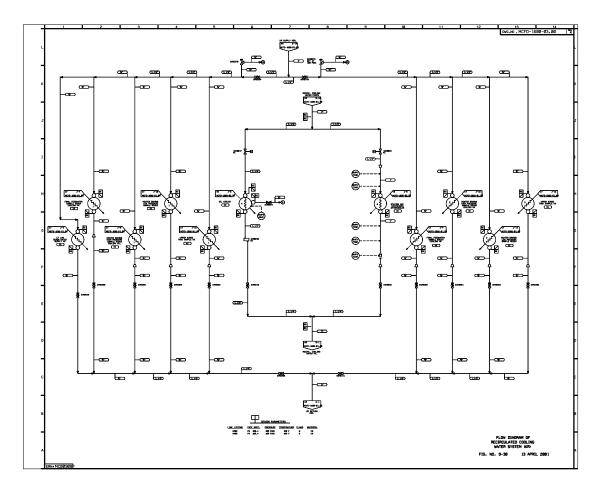

#### Figure 9-30. Flow Diagram of Recirculated Cooling Water System (KR)

Figure 9-31. Nuclear Service Water System (RN)