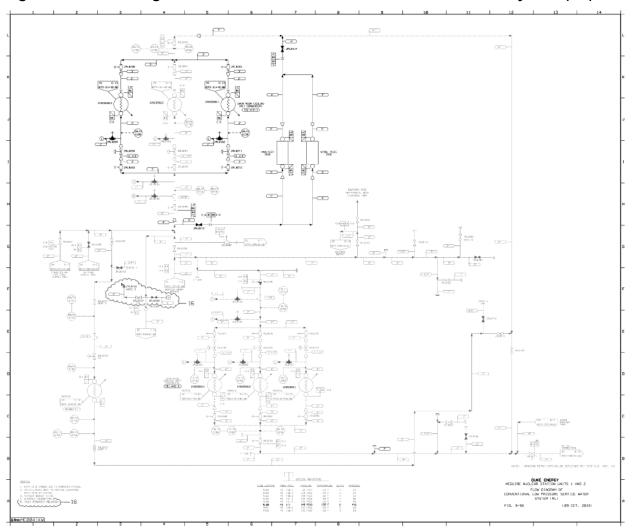

Figure 9-55. Flow Diagram of Conventional Low Pressure Water System (RL) (Service Bldg. Cooling Coils)