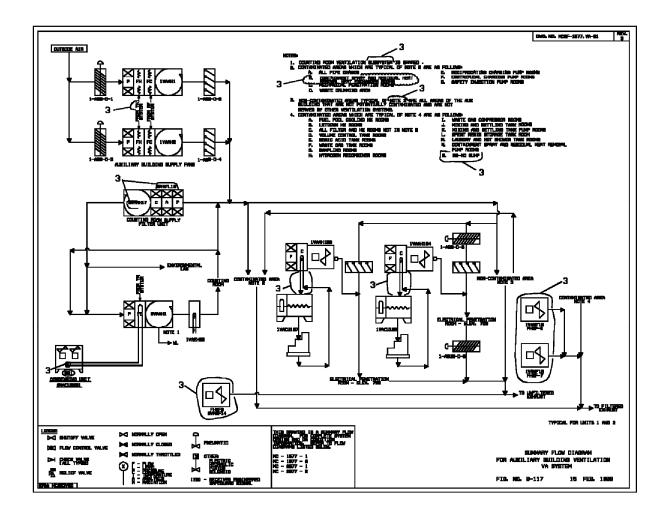

#### Figure 9-119. Summary Flow Diagram of Auxiliary Building Ventilation (VA) System