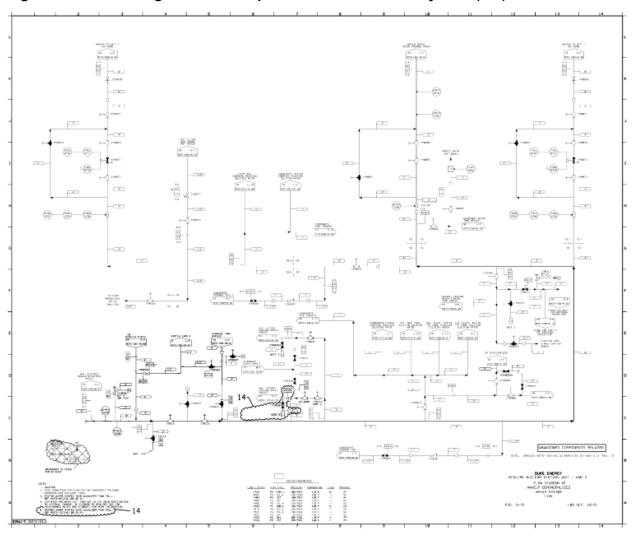

Figure 9-68. Filtered Water System (YF)

Figure 9-69. Flow Diagram of Makeup Demineralized Water System (YM)

Figure 9-70. Flow Diagram of Makeup Demineralized Water System (YM)

Figure 9-71. Flow Diagram of Makeup Demineralized Water System (YM)

## Figure 9-72. Flow Diagram of Makeup Demineralized Water System (YM)

Figure 9-73. Makeup Demineralized Water System (YM)

## Figure 9-74. Flow Diagram of Makeup Demineralized Water System (YM)

Figure 9-75. Flow Diagram of Makeup Demineralized Water System (YM)