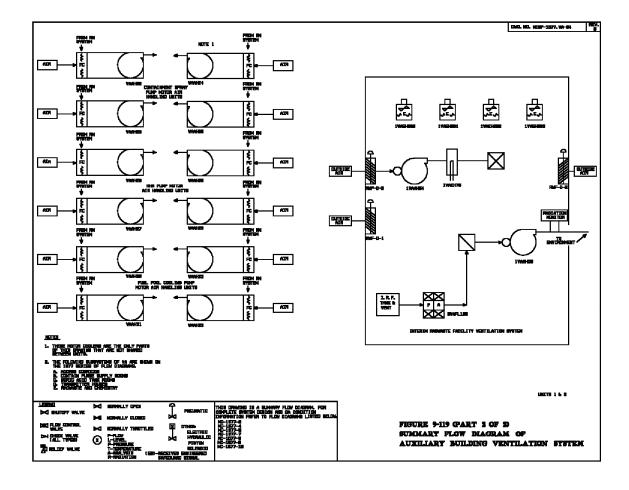

#### Figure 9-119. Summary Flow Diagram of Auxiliary Building Ventilation (VA) System