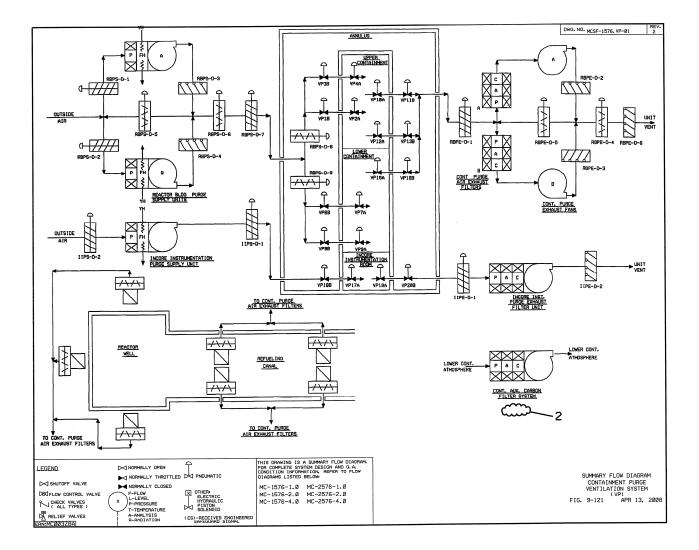

#### Figure 9-121. Flow Diagram of Containment Purge and Ventilation System (VP)