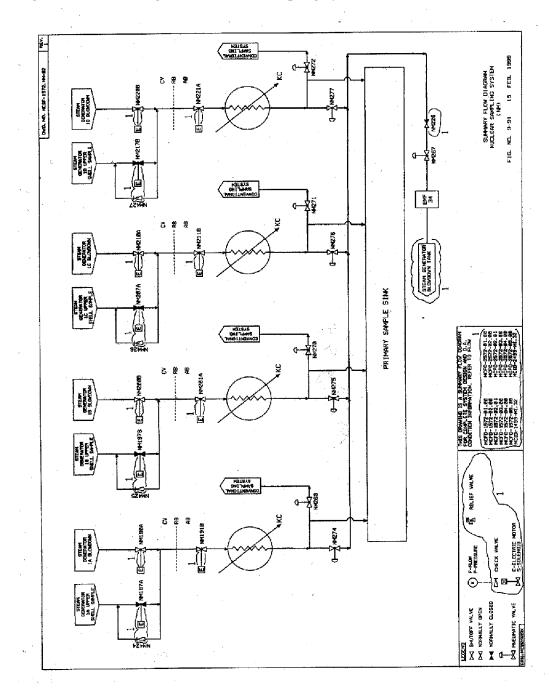

Water System (YD)



## Figure 9-77. Flow Diagram of Conventional Waste Water Treatment System (WC)

## Figure 9-78. Deleted Per 1993 Update



## Figure 9-79. Summary Flow Diagram of Instrument Air System (VI)

## Figure 9-80. Deleted Per 1993 Update

Figure 9-81. Deleted Per 1993 Update

Figure 9-82. Deleted Per 1993 Update

## Figure 9-83. Flow Diagram of Station Air System

This figure is currently unavailable in an electronic format. It can be located in a hardcopy version of the UFSAR.

Figure 9-84. Deleted Per 1993 Update

Figure 9-85. Deleted Per 1993 Update

Figure 9-86. Deleted Per 1993 Update

Figure 9-87. Deleted Per 1993 Update

Figure 9-88. Deleted Per 1993 Update

Figure 9-89. Deleted Per 1993 Update



#### Figure 9-90. Summary Flow Diagram Of Nuclear Sampling System (NM)



## Figure 9-91. Flow Diagram of Nuclear Sampling System





## Figure 9-93. Deleted Per 1996 Update

Figure 9-94. Deleted Per 1993 Update

Figure 9-95. Deleted Per 1993 Update



## Figure 9-96. Flow Diagram of Chemical and Volume Control System

# Figure 9-97. Deleted Per 1993 Update



#### Figure 9-98. Summary Flow Diagram of Chemical and Volume Control System (NV)

#### Figure 9-99. Deleted Per 1993 Update

Figure 9-100. Deleted Per 1993 Update

Figure 9-101. Deleted Per 1993 Update

Figure 9-102. Deleted Per 1993 Update

Figure 9-103. Deleted Per 1993 Update

Figure 9-104. Deleted Per 1993 Update

Figure 9-105. Deleted Per 1993 Update

Figure 9-106. Deleted Per 1993 Update



#### Figure 9-107. Flow Diagram of Boron Thermal Regeneration System (NR)



#### Figure 9-108. Flow Diagra