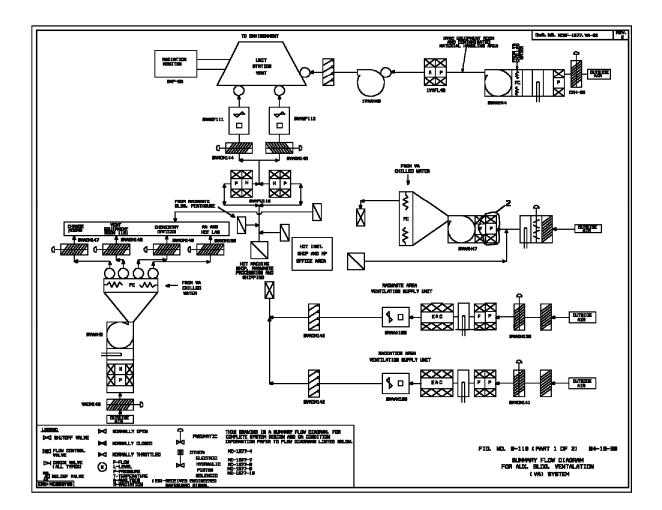

#### Figure 9-119. Summary Flow Diagram of Auxiliary Building Ventilation (VA) System