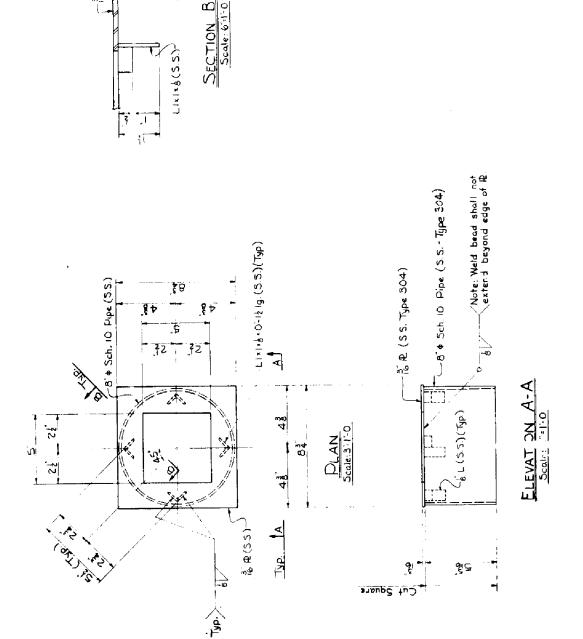

#### Figure 9-20. Spacer for Spent Fuel Storage

LB' & Pipe (S. S.)

B-B

 $\leq$ 

र्षाच्या प्रस्तवादिते हर्षे सिम्बर मित्रेले ..... ज्यातिर्धेयातः व्यक्तियेः वेष्ट्रव्यक्तेः येक्ष्यक्षतः