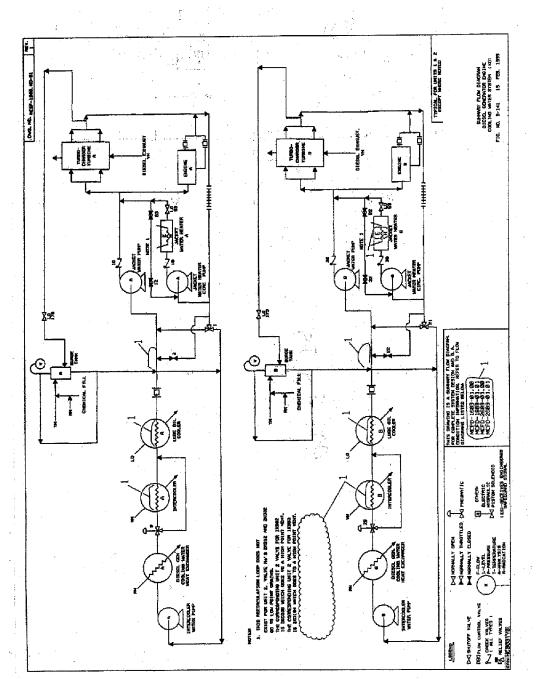

# Figure 9-140. Deleted Per 1993 Update

Figure 9-141. Flow Diagram of Diesel Generator Engine Cooling Water System

(14 OCT 2000)