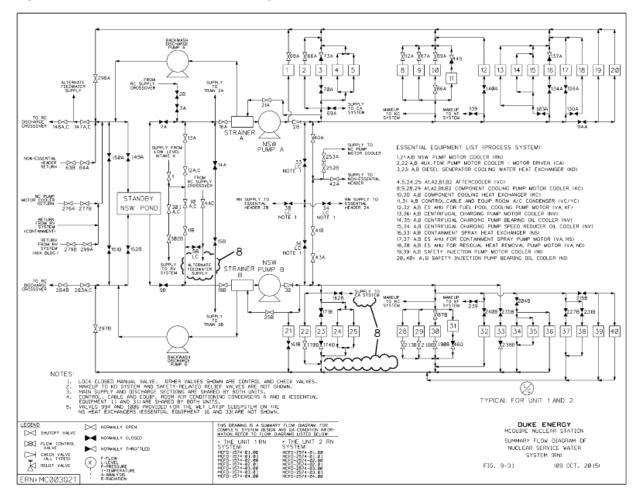

#### Figure 9-30. Flow Diagram of Recirculated Cooling Water System (KR)

Figure 9-31. Nuclear Service Water System (RN)