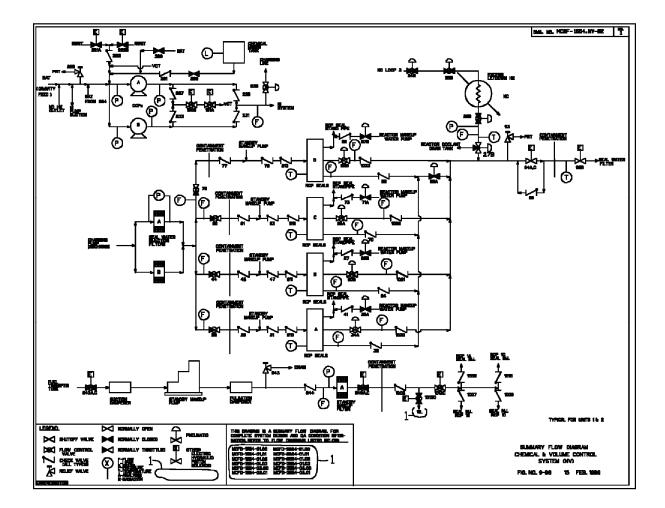

of Instrument Air System (VI)

## Figure 9-80. Deleted Per 1993 Update

Figure 9-81. Deleted Per 1993 Update

Figure 9-82. Deleted Per 1993 Update

## Figure 9-83. Flow Diagram of Station Air System

This figure is currently unavailable in an electronic format. It can be located in a hardcopy version of the UFSAR.

Figure 9-84. Deleted Per 1993 Update

Figure 9-85. Deleted Per 1993 Update

Figure 9-86. Deleted Per 1993 Update

Figure 9-87. Deleted Per 1993 Update

Figure 9-88. Deleted Per 1993 Update

Figure 9-89. Deleted Per 1993 Update



#### Figure 9-90. Summary Flow Diagram Of Nuclear Sampling System (NM)



## Figure 9-91. Flow Diagram of Nuclear Sampling System





## Figure 9-93. Deleted Per 1996 Update

Figure 9-94. Deleted Per 1993 Update

Figure 9-95. Deleted Per 1993 Update



## Figure 9-96. Flow Diagram of Chemical and Volume Control System

# Figure 9-97. Deleted Per 1993 Update



#### Figure 9-98. Summary Flow Diagram of Chemical and Volume Control System (NV)

#### Figure 9-99. Deleted Per 1993 Update

Figure 9-100. Deleted Per 1993 Update

Figure 9-101. Deleted Per 1993 Update

Figure 9-102. Deleted Per 1993 Update

Figure 9-103. Deleted Per 1993 Update

Figure 9-104. Deleted Per 1993 Update

Figure 9-105. Deleted Per 1993 Update

Figure 9-106. Deleted Per 1993 Update



#### Figure 9-107. Flow Diagram of Boron Thermal Regeneration System (NR)



#### Figure 9-108. Flow Diagram of Boron Thermal Regeneration System

# Figure 9-109. Deleted Per 2012 Update

# Figure 9-110. Flow Diagram of Boron Recycle System (NB)



#### Figure 9-111. Deleted Per 1994 Up