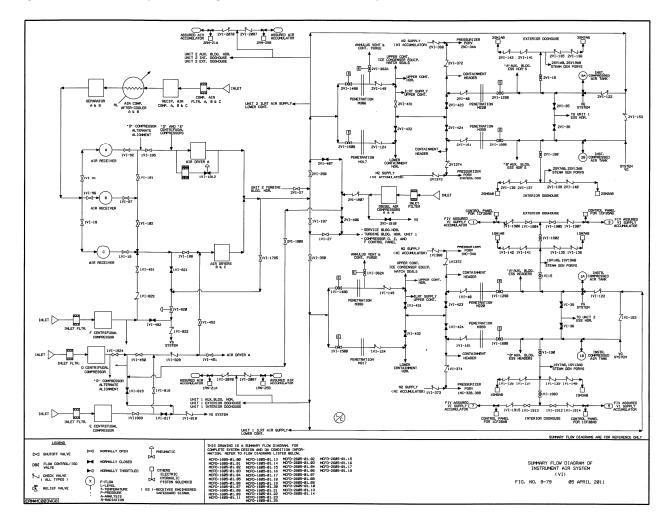

Filtered Water System



Figure 9-67. Flow Diagram of Filtered Water System (YF)

Figure 9-68. Filtered Water System (YF)





Figure 9-69. Flow Diagram of Makeup Demineralized Water System (YM)



Figure 9-70. Flow Diagram of Makeup Demineralized Water System (YM)



Figure 9-71. Flow Diagram of Makeup Demineralized Water System (YM)



## Figure 9-72. Flow Diagram of Makeup Demineralized Water System (YM)



Figure 9-73. Makeup Demineralized Water System (YM)



## Figure 9-74. Flow Diagram of Makeup Demineralized Water System (YM)



Figure 9-75. Flow Diagram of Makeup Demineralized Water System (YM)





## Figure 9-76. Flow Diagram of Drinking Water System (YD)



## Figure 9-77. Flow Diagram of Conventional Waste Water Treatment System (WC)

## Figure 9-78. Deleted Per 1993 Update



## Figure 9-79. Summary Flow Diagram of Instrument Air System (VI)

## Figure 9-80. Deleted Per 1993 Update

Figure 9-81. Deleted Per 1993 Update

Figure 9-82. Deleted Per 1993 Update

## Figure 9-83. Flow Diagram of Station Air System

This figure is currently unavailable in an electronic format. It can be located in a hardcopy version of the UFSAR.

Figure 9-84. Deleted Per 1993 Update

Figure 9-85. Deleted Per 1993 Update

Figure 9-86. Deleted Per 1993 Update

Figure 9-87. Deleted Per 1993 Update

Figure 9-88. Deleted Per 1993 Update

Figure 9-89. Deleted Per 1993 Update



#### Figure 9-90. Summary Flow Diagram Of Nuclear Sampling System (NM)



## Figure 9-91. Flow Diagram of Nuclear Sampling System





## Figure 9-93. Deleted Per 1996 Update

Figure 9-94. Deleted Per 1993 Update