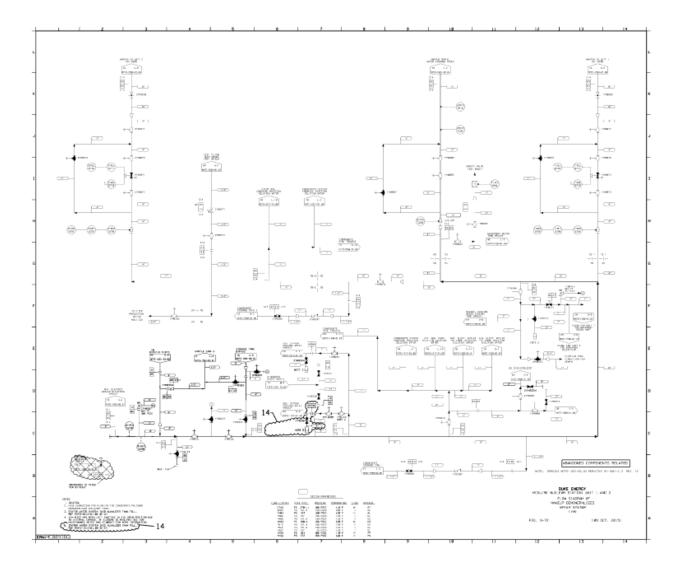

Figure 9-68. Filtered Water System (YF)

Figure 9-69. Flow Diagram of Makeup Demineralized Water System (YM)

Figure 9-70. Flow Diagram of Makeup Demineralized Water System (YM)

Figure 9-71. Flow Diagram of Makeup Demineralized Water System (YM)