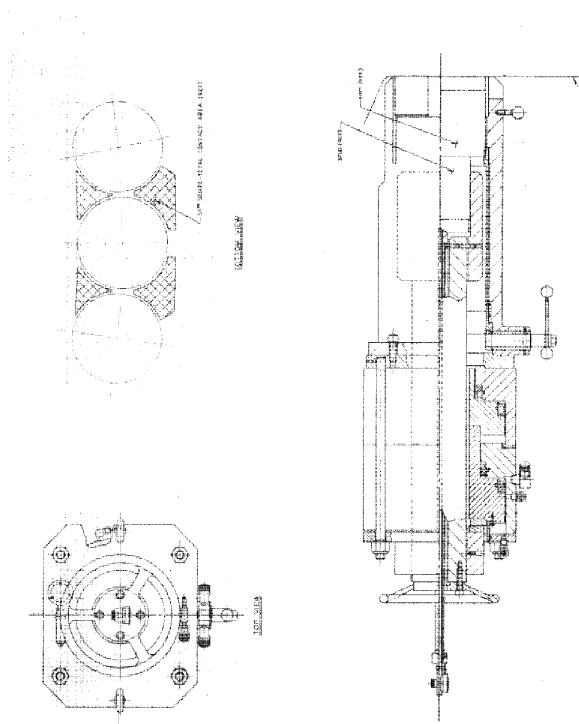

OCT 2000)















Ν

L

# Figure 9-6. Spent Fuel Pool Arrangement Unit 1



Figure 9-7. Spent Fuel Pool Arrangement Unit 2

# Figure 9-8. Deleted Per 1996 Update







Figure 9-10. Fuel Storage Rack Module (Region 2)

# Figure 9-11. Region 1 Cell Layout



# Figure 9-12. Region 2 Cell Layout





### Figure 9-13. Summary Flow Diagram Spent Fuel Cooling System (KF)

# Figure 9-14. Reactor Manipulator Crane



# Figure 9-15. Deleted Per 2009 Update

# Figure 9-16. Fuel Pool Manipulator Crane





# Figure 9-17. New Fuel Elevator



# Figure 9-18. Fuel Transfer System







-16 P (5.5)

#### Figure 9-20. Spacer for Spent Fuel Storage

LB' & Pipe (S. S.)

B-B

 $\leq$ 











र्षाच्या प्रस्तवादिते हर्षे सिम्बर मित्रेले ..... ज्यातिर्धेयातः व्यक्तियेः वेष्ट्रव्यक्तेः येक्ष्यक्षतः



# Figure 9-23. Reactor Vessel Stud Tensioner



#### Figure 9-24. Auxiliary and Reactor Building Refueling Canal Layout/Longitudinal Section







### Figure 9-26. Flow Diagram of Recirculated Cooling Water System (KR)



# Figure 9-27. Flow Diagram of Recirculated Cooling Water System (KR)



#### Figure 9-28. Flow Diagram of Recirculated Cooling Water System (KR)



Figure 9-29. Flow Diagram of Recirculated Cooling Water System (KR)



#### Figure 9-30. Flow Diagram of Recirculated Cooling Water System (KR)



Figure 9-31. Nuclear Service Water System (RN)

#### Figure 9-32. Deleted Per 1993 Update

Figure 9-33. Deleted Per 1993 Update

Figure 9-34. Deleted Per 1993 Update

Figure 9-35. Deleted Per 1993 Update

Figure 9-36. Deleted Per 1993 Update

Figure 9-37. Deleted Per 1993 Update