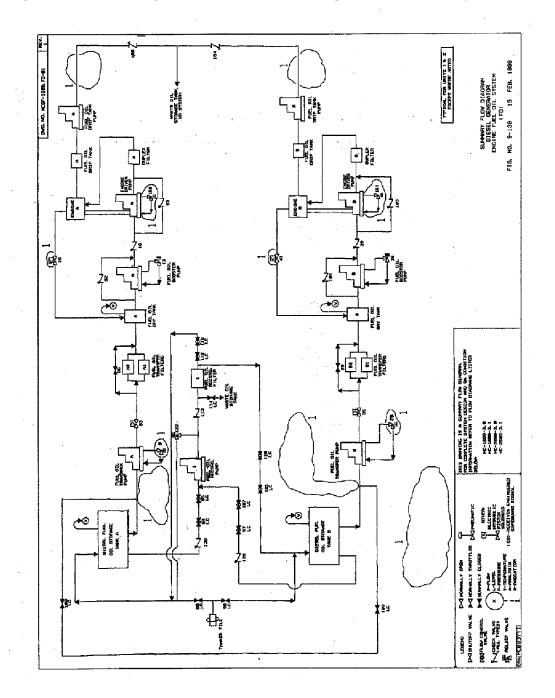

# Figure 9-138. Communication Systems

Figure 9-139. Flow Diagram of Diesel Generator Engine "1A" Fuel Oil System