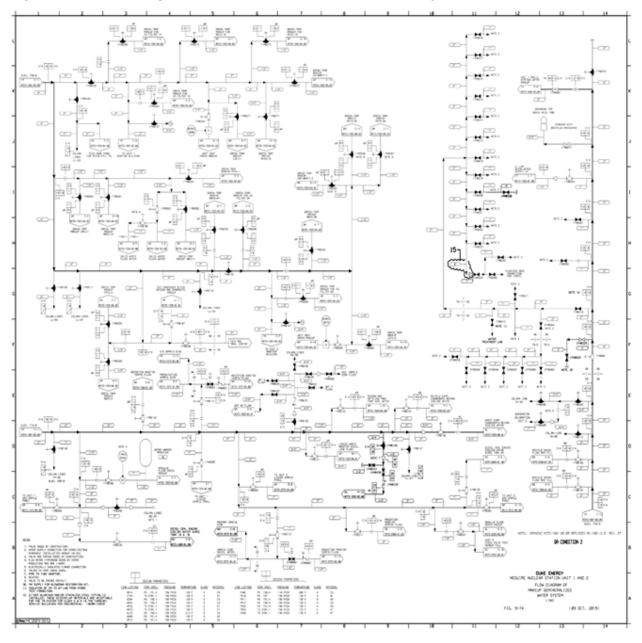

Figure 9-68. Filtered Water System (YF)

Figure 9-69. Flow Diagram of Makeup Demineralized Water System (YM)

Figure 9-70. Flow Diagram of Makeup Demineralized Water System (YM)

Figure 9-71. Flow Diagram of Makeup Demineralized Water System (YM)

## Figure 9-72. Flow Diagram of Makeup Demineralized Water System (YM)

Figure 9-73. Makeup Demineralized Water System (YM)