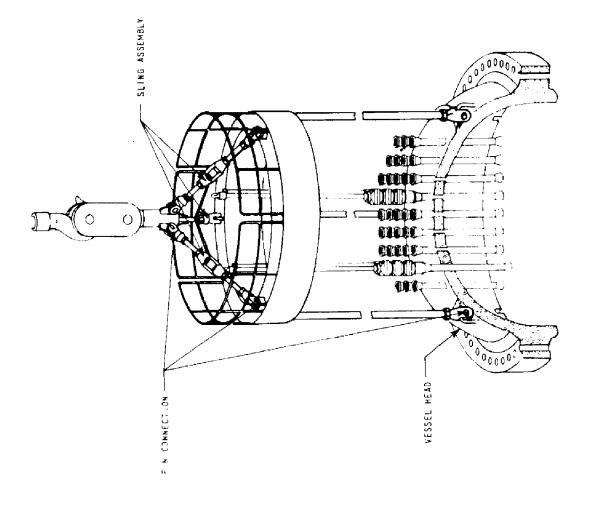

Figures



#### Figure 9-2. Fuel Building Section



(14 OCT 2000)

### Figure 9-3. Cask Drop Evaluation



(14 OCT 2000)















Ν

L

# Figure 9-6. Spent Fuel Pool Arrangement Unit 1



Figure 9-7. Spent Fuel Pool Arrangement Unit 2

# Figure 9-8. Deleted Per 1996 Update







Figure 9-10. Fuel Storage Rack Module (Region 2)

# Figure 9-11. Region 1 Cell Layout



# Figure 9-12. Region 2 Cell Layout





### Figure 9-13. Summary Flow Diagram Spent Fuel Cooling System (KF)

# Figure 9-14. Reactor Manipulator Crane



# Figure 9-15. Deleted Per 2009 Update

# Figure 9-16. Fuel Pool Manipulator Crane





# Figure 9-17. New Fuel Elevator



# Figure 9-18. Fuel Transfer System







-16 P (5.5)

#### Figure 9-20. Spacer for Spent Fuel Storage

LB' & Pipe (S. S.)

B-B

 $\leq$ 











र्षाच्या प्रस्तवादिते हर्षे सिम्बर मित्रेले ..... ज्यातिर्धेयातः व्यक्तियेः वेष्ट्रव्यक्तेः येक्ष्यक्षतः



# Figure 9-23. Reactor Vessel Stud Tensioner



#### Figure 9-24. Auxiliary and Reactor Building Refueling Canal Layout/Longitudinal Section







### Figure 9-26. Flow Diagram of Recirculated Cooling Water System (KR)



# Figure 9-27. Flow Diagram of Recirculated Cooling Water System (KR)



#### Figure 9-28. Flow Diagram of Recirculated Cooling Water System (KR)



Figure 9-29. Flow Diagram of Recirculated Cooling Water System (KR)



#### Figure 9-30. Flow Diagram of Recirculated Cooling Water System (KR)



Figure 9-31. Nuclear Service Water System (RN)

#### Figure 9-32. Deleted Per 1993 Update

Figure 9-33. Deleted Per 1993 Update

Figure 9-34. Deleted Per 1993 Update