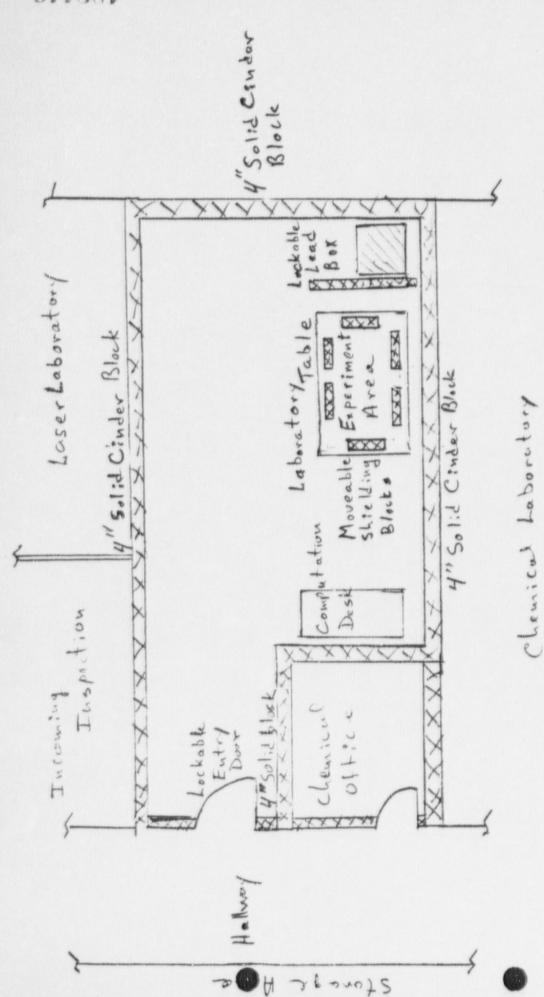

5. Radioactive Materials B. C. Cadmium-109 Solid and sealed container 450 mCi total manufactured by New England in possession. Nuclear. Source containers are designs already registered with NRC by the manufacturer. 8. Training of Individuals An additional researcher, Dr. Burger, will be using the sealed sources. Dr. Burger, a biophysicist, will be instructed by the RSO. A company wide meeting discussing the higher activity source and safety implications will also be held prior to the source's arrival. 9. Facilities and Equipment In anticipation of our expanding research need, we are rebuilding our radiation laboratory so that all four sides will consist of solid 4 inch thick cinder blocks. The one story building in which the radiation laboratory is located has 17 foot high interior walls including our solid cinder block walls. The laboratory layout, indicating controlled access and locked storage container. are shown in the accompanying figure. To ensure safety, ABIOMED will purchase a second Bicron Survey 200 Geiger-Muller counter (0-200 mR/hr) with a sensitivity to alphas >3 MeV, betas >45 KeV and x-and gamma-rays >6 KeV. This second radiation detector will include an audio sound feature to indicate room activity in real time. This audio Geiger-Muller counter will be in use whenever the source is in use and someone is in the room. For long term storage, the source will be placed in a cylindrical lead container having an external dimension given by 4.5 cm in diameter with a 1.4 cm wall thickness, by 8 cm deep. This small lead storage receptacle is then placed into a larger lead box with external dimesion given by 23.3 cm square with a 2.7 cm wall thickness, by 20 cm deep. The larger lead box has provision for locking and will be secured. Additional cinder block shielding will be placed around this storage box. (See accompanying figure). 10. Radiation Safety Only the RSO and Dr. Burger will have authority to use this source. Transfer of the source to and from storage to the medical device will be performed with researchers fitted with a finger badge in addition to their regular whole body film badge. The audible survey meter will be active during these times to ensure prompt feedback of room activity to the researcher.