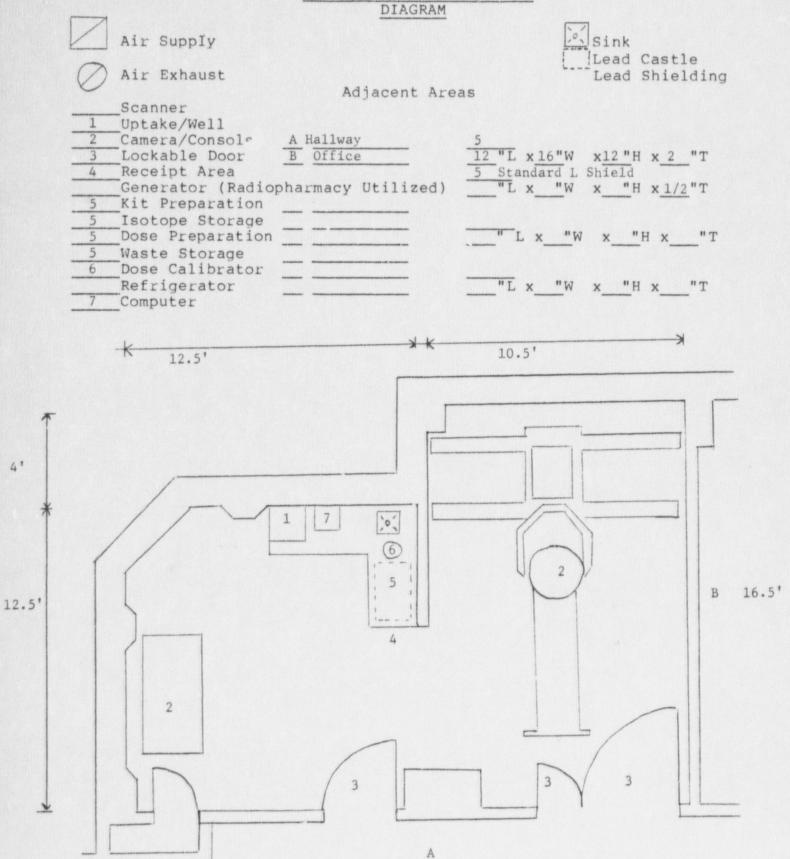

maintained in the department. It will include the following items:

### DECONTAMINATION KIT

#### PURPOSE ITEM posting of area Warning tape, chalk & signs 1. shoe covers, wet containers 2. Plastic bags, small hand protection Disposable gloves 3. fasten shoe covers, etc. 4. Masking tape safe handling 5. Forceps, tongs for contaminated material Large plastic bags Sponges, 4 x 4 sopping up blotting & drying Paper towels 8. detergent Radiac wash or detergent 9. friction 10. Scouring powder identification 11. Tags cut absorbent paper, etc. 12. Scissors taking swipes following 13. Whatman #1 filter paper decontamination cover area following 14. Chux decontamination

15. G-M survey meter

monitoring

Item #11 2 of 4 pages Prepared: 10/1/86 Lic. # 34-05382-01

## FACILITIES AND EQUIPMENT DIAGRAM



Item 11 3 of 4 pages Prepared 10-1-86 Note that this is a new department for nuclear medicine. A close-out survey will be performed on the old department consisting of exposure rate measurements at all places where radioactive materials were used or stored. The average radiation levels associated with surface contamination or removable contamination will not exceed background. The survey will consist of the following:

- a. A diagram of the old facility with survey and wipe test results keyed to specific locations.
- b. The name of the person performing the survey.
- c. Date the survey was performed.
- d. The instrument(s) used for exposure rate measurements and analysis of wipes.
- e. Instrument calibration date.
- f. Background information.

The results of the close-out survey will be