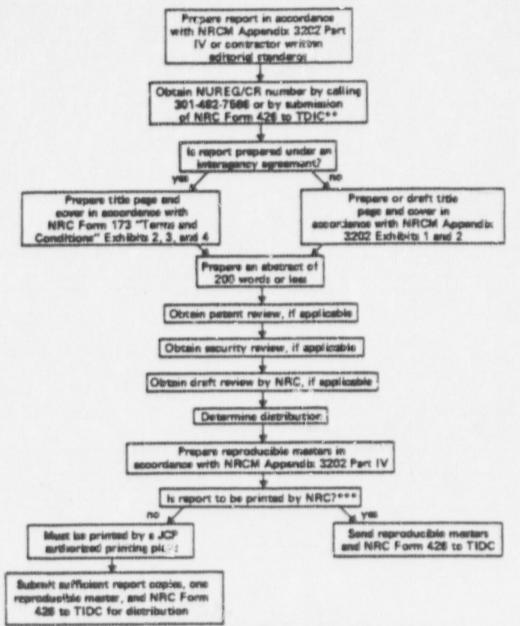

y, 1971.

## 14. Codes and Standards

"American National Standard Requirements for Collection, Storage and Maintenance of Quality Assurance Records for Nuclear Power Plants," ANSI N45.2,9 1974. Available from American National Standards Institute, 1430 Broadway, New York, N.Y. 10018, Copyrighted.

"Draft American National Standard Requirements for Collection, Storage, and Maintenance of Quality Assurance Records for Nuclear Power Plants," ANSI N45.2.9, Rev. I, Draft I, February 1976. Available from The American Society of Mechanical Engineers, 345 East 47th Street, New York, N.Y. 10017.

PUBLICATION OF UNCLASSIFIED REGULATORY AND TECHNICAL DOCUMENTS PREPARED BY NRC CONTRACTORS

#### Exhibit 11

U. S. Nuclear Regulatory Commission

PROCEDURES FOR PUBLICATION OF FORMAL CONTRACTOR DOCUMENTS



"See NRCM 3202 or NRC Form 173 "Terms and Conditions," item 12, for definition.

Complete procedures (NRCM 3202) and forms may be obtained by delline 301-492-7566.

Convert: 1. NRC Technical Monitor for contract or Standard Order for Work.

2. Division of Technical Information and Document Control, Telephone 301-482-7586.

<sup>\*\*</sup>Obvision of Technical Informerion and Document Control, Landow 212, U. S. Nuclear Regulatory Commission, Weshington, D. C. 20556.

<sup>\*\*\*</sup> If DOE constructor, see NRC Form 173 "Terms and Conditions," item 12, for princing authortestions. If not DOE constructor or other government spency, printing must be done by NRC.

U. S. Nurseer Regulatory Commission PROCEDURES FOR ISSUANCE OF INTERIM CONTRACTOR REPORTS\*



- \*Send NRCM 3202 or NRC Form 17