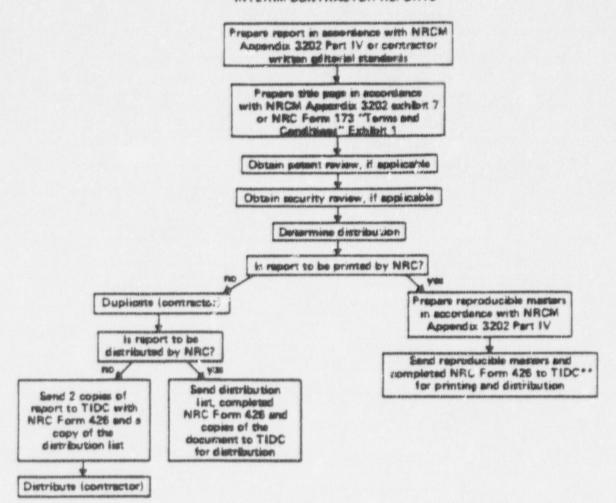

ON OF FORMAL CONTRACTOR DOCUMENTS



"See NRCM 3202 or NRC Form 173 "Terms and Conditions," item 12, for definition.

Complete procedures (NRCM 3202) and forms may be obtained by delline 301-492-7566.

Convert: 1. NRC Technical Monitor for contract or Standard Order for Work.

2. Division of Technical Information and Document Control, Telephone 301-482-7586.

<sup>\*\*</sup>Obvision of Technical Informerion and Document Control, Landow 212, U. S. Nuclear Regulatory Commission, Weshington, D. C. 20556.

<sup>\*\*\*</sup> If DOE constructor, see NRC Form 173 "Terms and Conditions," item 12, for princing authortestions. If not DOE constructor or other government spency, printing must be done by NRC.

U. S. Nurseer Regulatory Commission PROCEDURES FOR ISSUANCE OF INTERIM CONTRACTOR REPORTS\*



- \*Send NRCM 3202 or NRC Form 173 "Terms and Conditions," item 12, for definition.
  Complete procedures (NRCM 3202) and forms may be obtained by calling 301-492-7566
- \*\*Division of Technical Information and Document Centrel, Landow 212, U. S. Nuclear Regulatory Commission, Washington, D. C. 20556.
- Contact: 1. NRC Technical Monitor for contract or Standard Order for Work.
  - 2. Division of Technical Information and Decument Control, Telephone 301-492-7566.

•

MSN 7540-01-142-9845

IT S MATURE

1411-101

STANDARD FORM 1611 (10-63) Prescribed by GSA FAR (46 CFR) 53 215-2(4)

IN DATE OF SURMISSION

#### STANDARD FORM 1411 WITH INSTRUCTIONS

1. SF 1411 provides a vehicle for the offeror to submit to the Government a pricing proposal of estimated and/or incurred costs by contract line