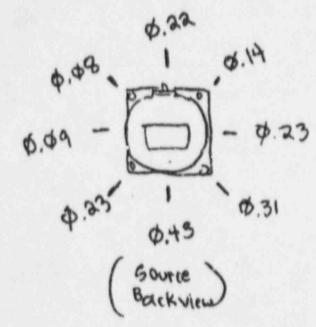

| MOR SE LOLL                      | The second secon | 9586   | 66             | SOURCEHOLDER-<br>MODEL SA1/F37 |
|----------------------------------|--------------------------------------------------------------------------------------------------------------------------------------------------------------------------------------------------------------------------------------------------------------------------------------------------------------------------------------------------------------------------------------------------------------------------------------------------------------------------------------------------------------------------------------------------------------------------------------------------------------------------------------------------------------------------------------------------------------------------------------------------------------------------------------------------------------------------------------------------------------------------------------------------------------------------------------------------------------------------------------------------------------------------------------------------------------------------------------------------------------------------------------------------------------------------------------------------------------------------------------------------------------------------------------------------------------------------------------------------------------------------------------------------------------------------------------------------------------------------------------------------------------------------------------------------------------------------------------------------------------------------------------------------------------------------------------------------------------------------------------------------------------------------------------------------------------------------------------------------------------------------------------------------------------------------------------------------------------------------------------------------------------------------------------------------------------------------------------------------------------------------------|--------|----------------|--------------------------------|
| MOD MANITO 4<br>CAL DATE 11/9/96 | MFR DATE_<br>ISOTOPE_<br>ACTIVITY_                                                                                                                                                                                                                                                                                                                                                                                                                                                                                                                                                                                                                                                                                                                                                                                                                                                                                                                                                                                                                                                                                                                                                                                                                                                                                                                                                                                                                                                                                                                                                                                                                                                                                                                                                                                                                                                                                                                                                                                                                                                                                             | Cs-137 | _mCi           | SHUTTER POSITION OF A          |
| SURVEYED BY: STENE               | Goula                                                                                                                                                                                                                                                                                                                                                                                                                                                                                                                                                                                                                                                                                                                                                                                                                                                                                                                                                                                                                                                                                                                                                                                                                                                                                                                                                                                                                                                                                                                                                                                                                                                                                                                                                                                                                                                                                                                                                                                                                                                                                                                          | DATE:  | 9/10/<br>TON_R | 97                             |

"NOTE: ALL RADIATION READINGS ARE IN MR/H, SURVEY IS PERFORMED 30 CM FROM BURFACE.