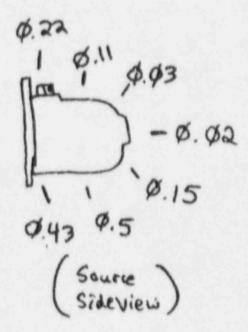

| MOR SE LOLL                      | The second secon | 9586   | 66             | SOURCEHOLDER-<br>MODEL SA1/F37 |
|----------------------------------|--------------------------------------------------------------------------------------------------------------------------------------------------------------------------------------------------------------------------------------------------------------------------------------------------------------------------------------------------------------------------------------------------------------------------------------------------------------------------------------------------------------------------------------------------------------------------------------------------------------------------------------------------------------------------------------------------------------------------------------------------------------------------------------------------------------------------------------------------------------------------------------------------------------------------------------------------------------------------------------------------------------------------------------------------------------------------------------------------------------------------------------------------------------------------------------------------------------------------------------------------------------------------------------------------------------------------------------------------------------------------------------------------------------------------------------------------------------------------------------------------------------------------------------------------------------------------------------------------------------------------------------------------------------------------------------------------------------------------------------------------------------------------------------------------------------------------------------------------------------------------------------------------------------------------------------------------------------------------------------------------------------------------------------------------------------------------------------------------------------------------------|--------|----------------|--------------------------------|
| MOD MANITO 4<br>CAL DATE 11/9/96 | MFR DATE_<br>ISOTOPE_<br>ACTIVITY_                                                                                                                                                                                                                                                                                                                                                                                                                                                                                                                                                                                                                                                                                                                                                                                                                                                                                                                                                                                                                                                                                                                                                                                                                                                                                                                                                                                                                                                                                                                                                                                                                                                                                                                                                                                                                                                                                                                                                                                                                                                                                             | Cs-137 | _mCi           | SHUTTER POSITION OF A          |
| SURVEYED BY: STENE               | Goula                                                                                                                                                                                                                                                                                                                                                                                                                                                                                                                                                                                                                                                                                                                                                                                                                                                                                                                                                                                                                                                                                                                                                                                                                                                                                                                                                                                                                                                                                                                                                                                                                                                                                                                                                                                                                                                                                                                                                                                                                                                                                                                          | DATE:  | 9/10/<br>TON_R | 97                             |

"NOTE: ALL RADIATION READINGS ARE IN MR/H, SURVEY IS PERFORMED 30 CM FROM BURFACE.