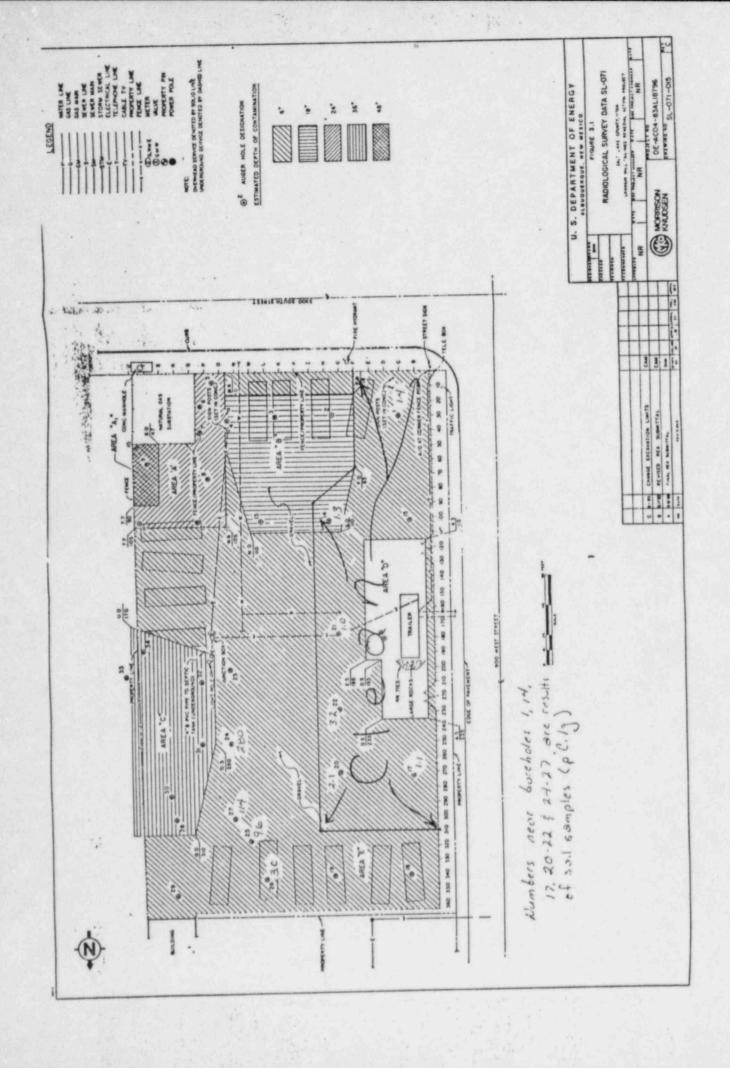

Oct. 30, 1985

Date

Site Name Salt Lake

2567F

Document Reviewed

| Site No.<br>SL-071                         |          | REA - SL-071                                                                                                                                                                                                                                                                                                      |                                                                                                                                                                                                                                                                             |  |  |
|--------------------------------------------|----------|-------------------------------------------------------------------------------------------------------------------------------------------------------------------------------------------------------------------------------------------------------------------------------------------------------------------|-----------------------------------------------------------------------------------------------------------------------------------------------------------------------------------------------------------------------------------------------------------------------------|--|--|
| Reference<br>(Drwg. No., Spec. Sec., Etc.) | Reviewer | Comment                                                                                                                                                                                                                                                                                                           | Resolution                                                                                                                                                                                                                                                                  |  |  |
| App. A, Table 3.2, Fig. 3.1                |          | According to the gamma survey, this property may not be contaminated in a large area of the property. The boreholes that indicate surface contamination only are marked in Table 3.2. Soil samples at these locations will tell if this area is contaminated. The area that may be clean is marked in Figure 3.1. | Soil samples at the circled boreholes identified a potential overexcavation situation (see attached drawing As a result of these boreholes, we have expanded the clean area to the following coordinates: (A.0,310); (I.0,310); (I.0,90); (F.0,65); (F.0,00); and (A.0,00). |  |  |
| P. 31,<br>Table 4.1,<br>Fig. 4.1           |          | This will save approximately 700 cy if it is clean. The clean area is also indicated on Figure 4.1.                                                                                                                                                                                                               | This expansion of Area D results in a savings of approximately 300 cy.                                                                                                                                                                                                      |  |  |

Table 3.3 SOIL SAMPLE RESULTS Property SL-071

| LOCATION (BOREHOLE #) | DEPTH | CONCENTRATION (pCi/g) |
|-----------------------|-------|-----------------------|
| 1                     | 0-6"  | 1.4                   |
| 14                    | 0-6"  | 1.3                   |
| 17                    | 0-6** | 1.1                   |
| 20                    | 0-6"  | 2.1                   |
| 21                    | 0-6"  | 1.0                   |
| 22                    | 0-6"  | 3.2                   |
| 24                    | 0-6"  | 280.0                 |
| 25                    | 0-6"  | 9.6                   |
| 26                    | 0-6"  | 3.0                   |
| 27                    | 0-6"  | 114.0                 |