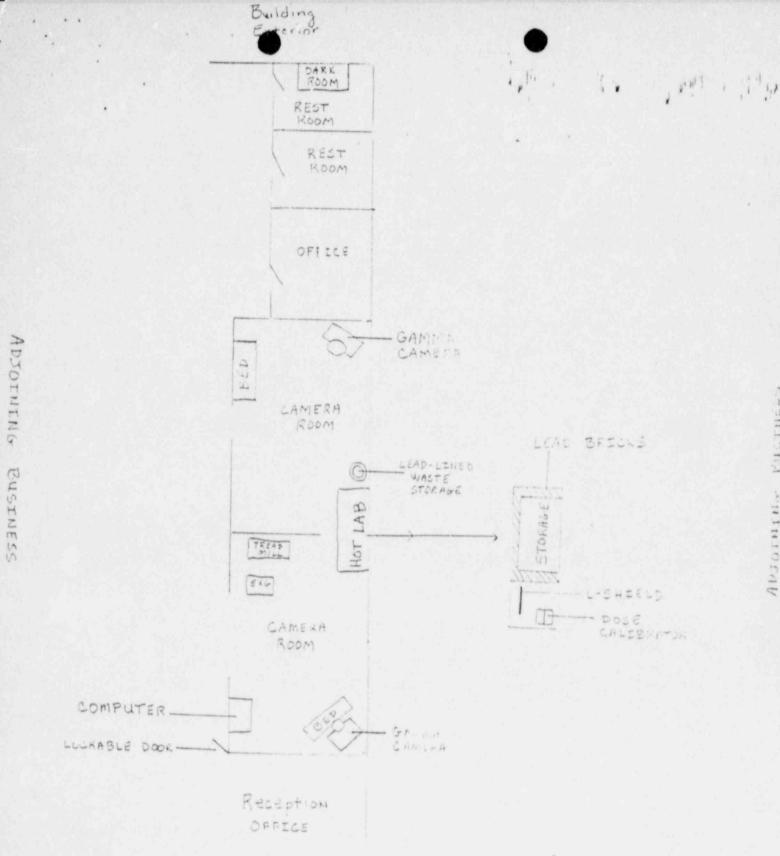

rs.
Item #9
10f 2 page
Prepared: 8/25/87
Lic. # 37-19272-01

## APPENDIX C

### INSTRUMENTATION

1. Survey meters

1 4

- Manufacturer's name: Atomic Products
   Manufacturer's model number: 069-310
   Number of instruments available: 1
   Minimum range: 0 mR/hr to .15 mR/hr
   Maximum range: 0 mR/hr to 15 mR/hr
- b. Manufacturer's name: Manufacturer's model number: Number of instruments available: Minimum range: mR/hr to mR/hr Maximum range: mR/hr to mR/hr
- Dose Calibrator(s)
   Manufacturer's name:
   Manufacturer's model number:
   Number of instruments available:
   Instruments used for diagnostic procedures

Type of Instrument Manufacturer's Name Model No.

 Other (e.g., liquid scintillation counter, area monitor, velometer)

> Item #9 20f 2 page Prepared:8/25/87 Lic. # 37-19272-01



÷

SCALE: 3 mm = 1 Ft.

.2

· , l' · · · · · ·

---- LOCKALI ROOM

Building Exterior

Item #11 1 of 2 pages Lic. #37-19272-01

police and the

APJOINTHY BUCTNESS

#### FACILITIES AND EQUIPMENT DESCRIPTION

All radioactive sources are stored in such a manner (lead, concrete) so as to not exceed 2mR/hr at the surface of the barrier.

Radioactive materials will be obtained from a radiopharmacy supplier. A generator will not be used. Radioactive materials obtained from radiopharmacy suppliers will be stored in their original shipping containers. If necessary, the doses will be placed behind additional shielding to reduce activity levels emitted from the container to 2mR/hr or less.

Syringe shields will be used on all accessories requiring the transfer of radiopharmaceuticals from vial to vi