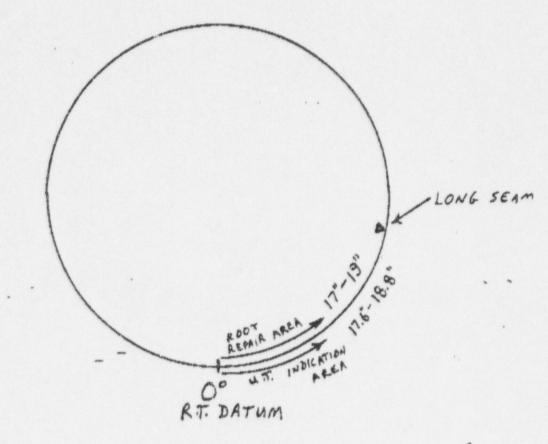

The flaw was observed by ultrasonic testing (UT) to be about 1/4 inch in depth relative to the piping inner diameter and located about 3 inches from the long (axial) seam of the piping in a root repair area of the weld that was made in 1982/1983 when the recirculation piping was replaced. The licensee plans to recheck (1) the Induction Heating Stress Improvement (IHSI) record for the weld from the 1986 inservice inspection to confirm that the stress relief technique was properly applied and (2) the post IHSI automated raw UT data for the presence of a flaw.

#### 1. Previous preservice (PT, UT, RT) and inservice findings:

- PT: 1983 PSI (11) rounded indications, all less than 1/16" in diameter. 1997 ISI (1) 1/4" rounded indication recorded.
- III: 1983 PSI UT identified root geometry and counterbore geometry 360° at various amplitudes. 1986 post IHSI - automated UT identified "no relevant indications found."
- RT: 1983 root pass info lack of fusion noted between 17"-19" location markers repaired, re-shot and accepted. Final ASME Section III RT accepted on 1-25-83. It should be noted that the present UT indication is at the same location as the root repair area discussed above. 1997 supplemental RT performed supplemental RT on this indication this outage. Indication was not seen with conventional or enhanced digitization of the RT film. Installation and supplemental RT film was digitized, however, the areas of interest did not positively reveal this indication.

Weld 32-WD-050 was replaced during the outage between 3/19/82 and 6/4/83. The root weld was installed on 12/21/82 and final welding completed on 1/11/83. Root radiography report was rejected because of an area of incomplete fusion, which was repaired. No further repairs were made to the weld.

## N NIAGARA

Plent/Unit: Nine Mile Peint Unit \_\_\_\_\_.

150/Dwg.: F-45/83-C

System: 32.0 Rx RECIRC

NDE Report: FLAW LOCATION:
Work Document: RELATINE TO ROOT
Page Lef L REPAIR AREA
Exam Item: WEED # 32-WD-050
Procedure/Rev: NIA