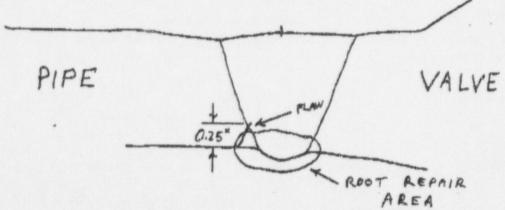

The flaw was observed by ultrasonic testing (UT) to be about 1/4 inch in depth relative to the piping inner diameter and located about 3 inches from the long (axial) seam of the piping in a root repair area of the weld that was made in 1982/1983 when the recirculation piping was replaced. The licensee plans to recheck (1) the Induction Heating Stress Improvement (IHSI) record for the weld from the 1986 inservice inspection to confirm that the stress relief technique was properly applied and (2) the post IHSI automated raw UT data for the presence of a flaw.

#### 1. Previous preservice (PT, UT, RT) and inservice findings:

- PT: 1983 PSI (11) rounded indications, all less than 1/16" in diameter. 1997 ISI (1) 1/4" rounded indication recorded.
- III: 1983 PSI UT identified root geometry and counterbore geometry 360° at various amplitudes. 1986 post IHSI - automated UT identified "no relevant indications found."
- RT: 1983 root pass info lack of fusion noted between 17"-19" location markers repaired, re-shot and accepted. Final ASME Section III RT accepted on 1-25-83. It should be noted that the present UT indication is at the same location as the root repair area discussed above. 1997 supplemental RT performed supplemental RT on this indication this outage. Indication was not seen with conventional or enhanced digitization of the RT film. Installation and supplemental RT film was digitized, however, the areas of interest did not positively reveal this indication.

#### Indication of a crack? Does it show IGSCC characteristics?

- Indication is a non-geometric planar reflector. There is not enough information to positively characterize this indication at this time.
- The indication appears to be clearly contained within the root repair area with 45° shear, 60° R.L., and WSY-70. The apparent tip signals observed with IGSCC sizing techniques were low amplitude.
- This indication does exhibit some IGSCC characteristics such as location and skewing.

#### Location:

See simplified sketch. Upstream of weld 32-WD-050 is the loop 12 suction blocking valve 32-376 and downstream is a 11'-5.5" length of 28" pipe.