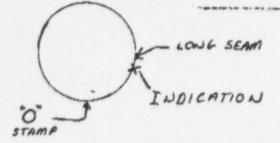

The flaw was observed by ultrasonic testing (UT) to be about 1/4 inch in depth relative to the piping inner diameter and located about 3 inches from the long (axial) seam of the piping in a root repair area of the weld that was made in 1982/1983 when the recirculation piping was replaced. The licensee plans to recheck (1) the Induction Heating Stress Improvement (IHSI) record for the weld from the 1986 inservice inspection to confirm that the stress relief technique was properly applied and (2) the post IHSI automated raw UT data for the presence of a flaw.

#### 1. Previous preservice (PT, UT, RT) and inservice findings:

- PT: 1983 PSI (11) rounded indications, all less than 1/16" in diameter. 1997 ISI (1) 1/4" rounded indication recorded.
- III: 1983 PSI UT identified root geometry and counterbore geometry 360° at various amplitudes. 1986 post IHSI - automated UT identified "no relevant indications found."
- RT: 1983 root pass info lack of fusion noted between 17"-19" location markers repaired, re-shot and accepted. Final ASME Section III RT accepted on 1-25-83. It should be noted that the present UT indication is at the same location as the root repair area discussed above. 1997 supplemental RT performed supplemental RT on this indication this outage. Indication was not seen with conventional or enhanced digitization of the RT film. Installation and supplemental RT film was digitized, however, the areas of interest did not positively reveal this indication.

Weld 32-WD-050 was replaced during the outage between 3/19/82 and 6/4/83. The root weld was installed on 12/21/82 and final welding completed on 1/11/83. Root radiography report was rejected because of an area of incomplete fusion, which was repaired. No further repairs were made to the weld.