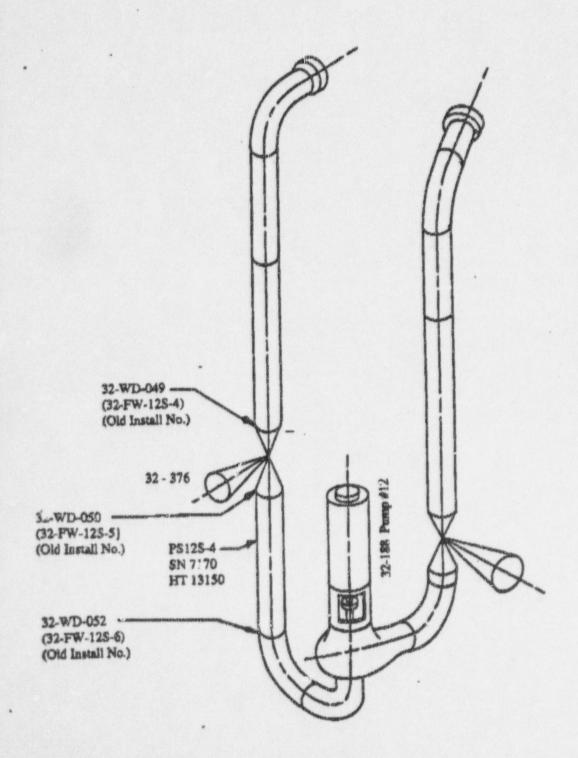

#### Location:

See simplified sketch. Upstream of weld 32-WD-050 is the loop 12 suction blocking valve 32-376 and downstream is a 11'-5.5" length of 28" pipe.

# NIAGARA-

Plant/Unit: Mine Mile Point Unit 1 ISO/Dwg.: F-45/83-C SN.7 RSKS System: 32.0

SKETCH SHEET

NDE Report: 1-6.03-97-02/9

Work Decument: MAP-151-002

Page 3 of 4

Exam Item: 32-W0-050 Procedure/Rev.: 6.03 REV 11