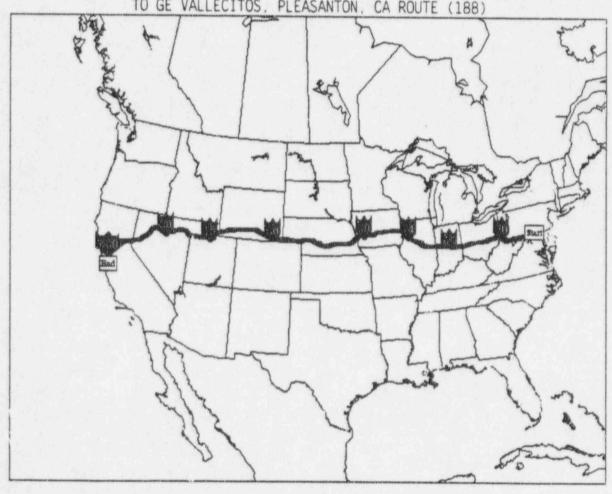

RFonner MMessier

SPENT FUEL PROJECT OFFICE
OFFICE OF NUCLEAR MATERIAL SAFETY AND SAFEGUARDS
APRIL 1997
IRRADIATED REACTOR FUEL ROUTE SUMMARY
THREE MILE ISLAND NUCLEAR POWER STATION, NEAR MIDDLETOWN, PA
TO GE VALLECITOS, PLEASANTON, CA ROUTE (188)