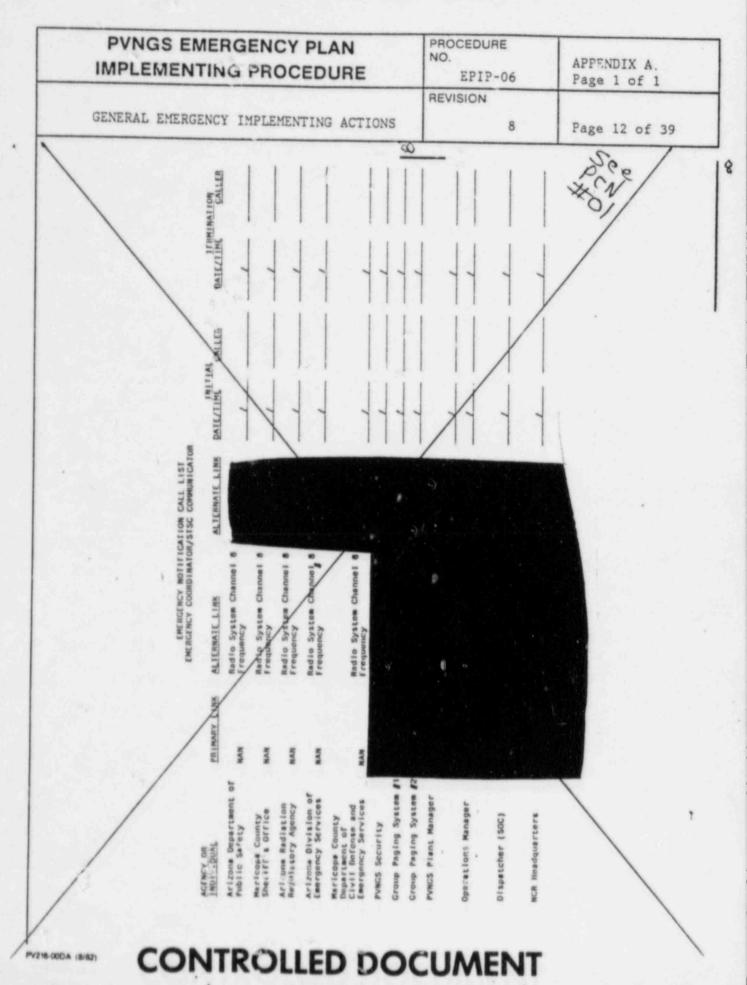

(8) is, control room le  | hours. S.S./E.C. ogs, etc. as                 |
| 4.3.7 Reco        | rd Retention                                                                                                                            |                                       |                                               |
|                   | Appendices A, B, C, D, 1                                                                                                                |                                       |                                               |

Appendices A, B, C, D, E, I and J shall be turned over t the Emergency Planning Dept., mail station 6010 to ensur they are forwarded to DDC for proper storage in accordance with 9N219.05.00, "Document/Retord Turnover Control".





.



CONTROLLED DOCUMENT



PV216-00DA (8/82)



CONTROLLED DOCUMENT

PV218-00DA (8-82)

| 1                      | FVI        | IGS EMERGENCY PLAN                                                                                                                                                                                                                            | PROCEDURE                                                                                    |                                                                         |
|------------------------|------------|---------------------------------------------------------------------------------------------------------------------------------------------------------------------------------------------------------------------------