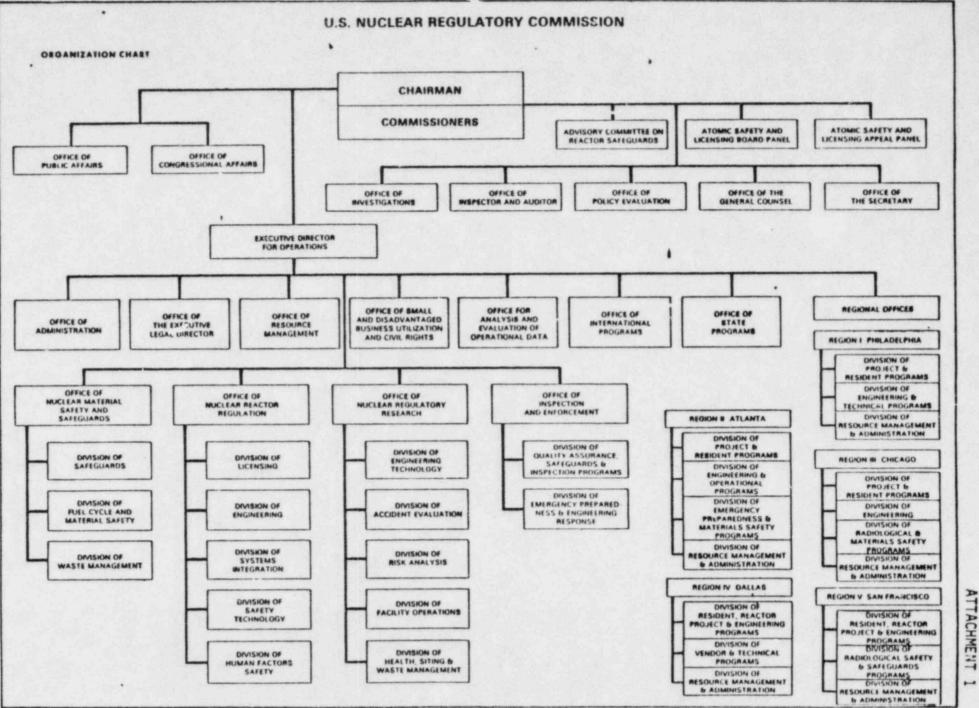

-----------------------------------------------|
| 1                 | NRC Organization Chart, 1 page                                                                       |
| 2                 | NRC Contractor Organizational Conflicts of Interest (41<br>CFR Part 20), 12 pages                    |
| 3                 | Sample Typefaces, 1 page                                                                             |
| 4                 | Security/Classification Requirements, NRC Form 187, 2 pages                                          |
| - 5               | Wage Determination No. 76-553 (Rev 8), June 12, 1984, 1 page                                         |
| 6                 | Standard Form 1411, Contract Pricing Proposal Cover<br>Sheet, with Instructions, 7 pages (withdrawn) |



.

JANUARY I. 1864

----

#### PART 20-1 -- GENERAL

Subpart 20-1.54--Contractor Organizational Conflicts of Interest

| Sec.<br>20-1.5401<br>20-1.5402 | Scope and policy.<br>Definitions.                  |
|--------------------------------|----------------------------------------------------|
| 20-1.5403                      | Criteria for recognizing contractor organizational |
|                                | of interest.                                       |
| 20-1.5404                      | Representation.                                    |
| 20-1.5405                      | Contract clauses.                                  |
| 20-1.5405-1                    | General contract clause.                           |
| 20-1.5405-2                    | Special contract provisions.