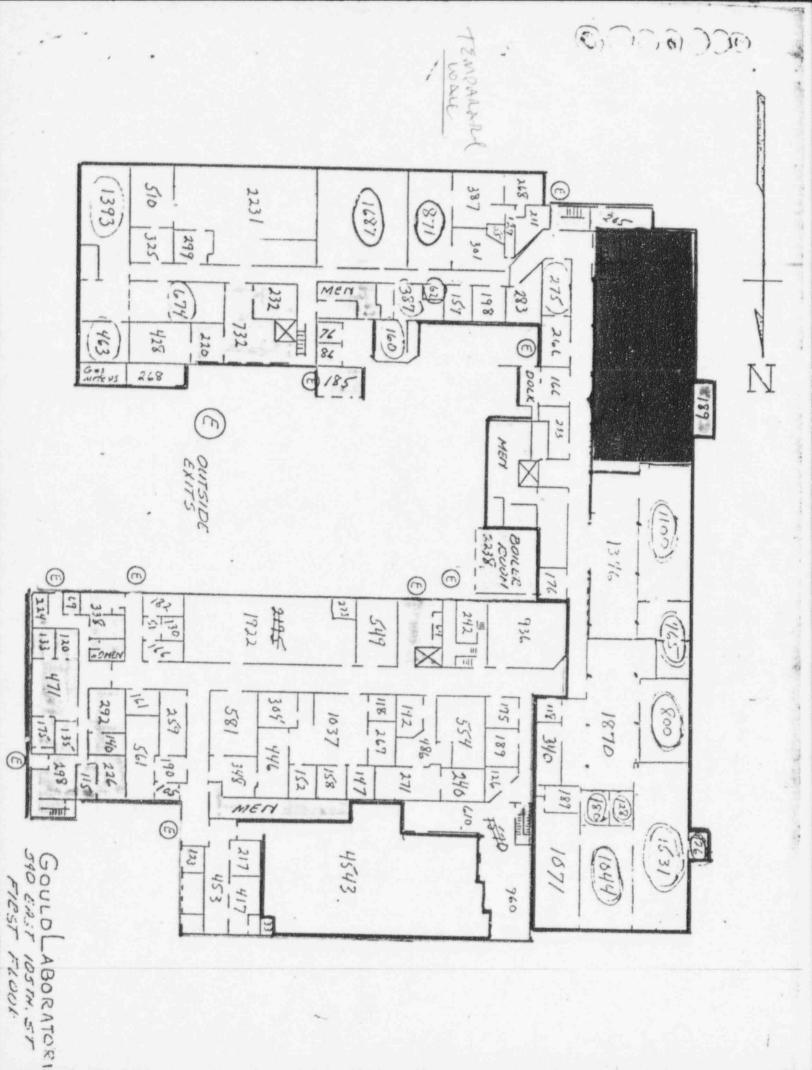

The owners would like the NRC to closeout this section of the building prior to the west wing so that the management can market the 16,000 sq. ft. of this wing. We have installed a temporary wall to separate the remediated area from the west wing. (see location map) No foot or product traffic will take place between the south wing and balance of building. The opening on the top of the temporary wall will be closed with plastic.