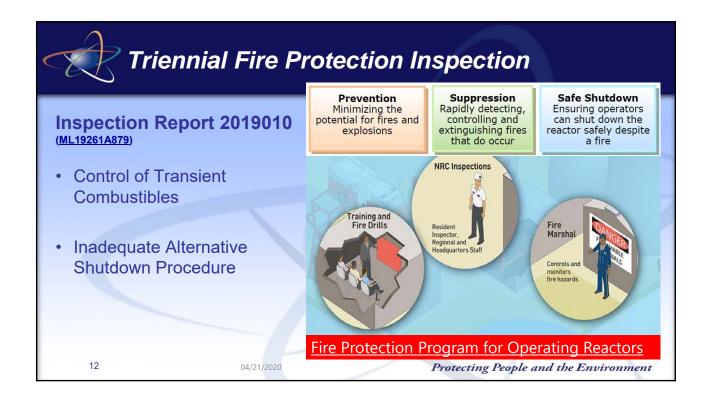

# Millstone Annual Assessment Meeting



Reactor Oversight Process – 2019

Nuclear Regulatory Commission - Region I King of Prussia, PA April 21, 2020







































| ROP Enhancement (Con't.) |                                                                                |                                                                                                                                                                                                                                                                                                                                |  |  |  |  |
|--------------------------|--------------------------------------------------------------------------------|------------------------------------------------------------------------------------------------------------------------------------------------------------------------------------------------------------------------------------