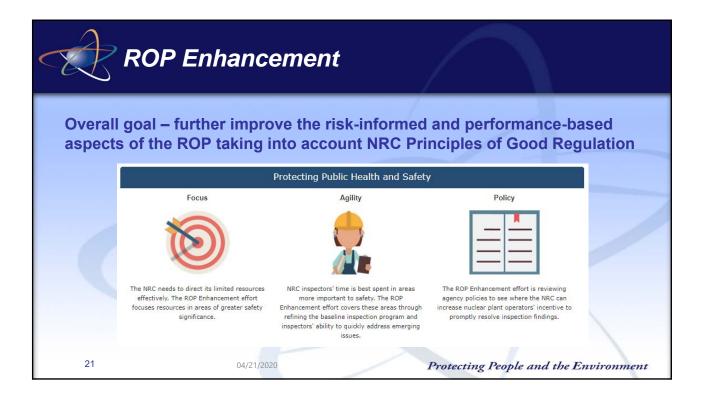

# Millstone Annual Assessment Meeting

Reactor Oversight Process – 2019

Nuclear Regulatory Commission - Region I King of Prussia, PA April 21, 2020

| ROP Enhancement (Con't.) |                                                                                |                                                                                                                                                                                                                                                                                                                                |  |  |  |  |
|--------------------------|--------------------------------------------------------------------------------|--------------------------------------------------------------------------------------------------------------------------------------------------------------------------------------------------------------------------------------------------------------------------------------------------------------------------------|--|--|--|--|
|                          | d June 2019 (SECY-19-0067/<br>nspectors is modest reduction in                 | baseline inspection samples                                                                                                                                                                                                                                                                                                    |  |  |  |  |
|                          | Phase One (Oct                                                                 | ober 2018 - June 2019)                                                                                                                                                                                                                                                                                                         |  |  |  |  |
|                          | Areas of Enhancement                                                           | Notifications to the Commission                                                                                                                                                                                                                                                                                                |  |  |  |  |
|                          | Assessment Rop Inspections<br>(PI) Performance Indicators (PI) Rop Inspections | Removed inspections covered by other federal<br>entities     Improved descriptions for White and Yellow<br>inspection findings                                                                                                                                                                                                 |  |  |  |  |
|                          | Significance Determination (EP)<br>Process (SDP)                               | Commission Vote Pending (SECY-19-0067)                                                                                                                                                                                                                                                                                         |  |  |  |  |
|                          | Independent Spent Fuel<br>Storage Installations<br>(ISFSI) Security            | <ul> <li>Close greater-than-Green inspection findings<br/>and performance indicators after follow-up<br/>inspection objectives are met</li> <li>Reduce baseline inspection redundancy,<br/>focusing on safety significant issues</li> <li>Better use risk insights in emergency<br/>preparedness planning standards</li> </ul> |  |  |  |  |
| 22                       | 04/21/2020                                                                     | Protecting People and the Environment                                                                                                                                                                                                                                                                                          |  |  |  |  |