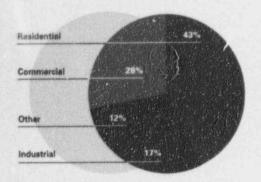

|                                                 | \$1.98       | \$1.94       | \$1.90       | \$2.04       |
| Book value per share                            | \$24.71                                         | \$23.93      | \$23.08      | \$21.51      | \$18.59      |
| Average shares outstanding (000's)              | 62,157                                          | 61,618       | 59,294       | 52,272       | 34,566       |
| Interest coverage ratio (before income          | 3.14                                            | 3.42         | 2.79         | 2.27         | 2.69         |
| taxes, including AFUDC)                         | 3.74                                            | 3.42         | 2.73         | 2.27         | 2.00         |

## OPERATING REVENUES



Operating revenues, by customer class, remain evenly allocated.

# OPERATING COSTS



By continuing our strict attention to cost controls, we lowered operating expenses 4% this year.

<sup>(1)</sup> Information reflects the sales of the Missouri Properties (Note 2).
(2) Information reflects the merger with KGE on March 31, 1992.
(3) Includes special, one-time dividend of \$0.18 per share paid February 28, 1991.

#### FINANCIAL CONDITION

General: Earnings were \$2.71 per share of common stock based on 62,157,125 average common shares for 1995, a decrease from \$2.82 in 1994 on 61,617,873 average common shares. Net income for 1995 decreased to \$181.7 million compared to \$187.4 million in 1994. The decrease in net income and earnings per share is primarily due to the inclusion of rhe gai