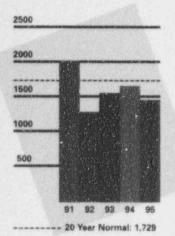

# COMMON STOCK VALUES DOLLARS PER SHARE

MARKET BOOK

Book value increased slightly and market value increased substantially compared to 1994.