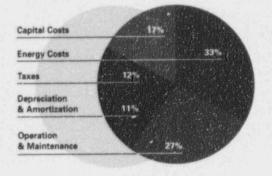

.94       | \$1.90       | \$2.04       |
| Book value per share                            | \$24.71                                         | \$23.93      | \$23.08      | \$21.51      | \$18.59      |
| Average shares outstanding (000's)              | 62,157                                          | 61,618       | 59,294       | 52,272       | 34,566       |
| Interest coverage ratio (before income          | 3.14                                            | 3.42         | 2.79         | 2.27         | 2.69         |
| taxes, including AFUDC)                         | 3.74                                            | 3.42         | 2.73         | 2.27         | 2.00         |

## OPERATING REVENUES



Operating revenues, by customer class, remain evenly allocated.

# OPERATING COSTS



By continuing our strict attention to cost controls, we lowered operating expenses 4% this year.

<sup>(1)</sup> Information reflects the sales of the Missouri Properties (Note 2).
(2) Information reflects the merger with KGE on March 31, 1992.
(3) Includes special, one-time dividend of \$0.18 per share paid February 28, 1991.

#### FINANCIAL CONDITION

General: Earnings were \$2.71 per share of common stock based on 62,157,125 average common shares for 1995, a decrease from \$2.82 in 1994 on 61,617,873 average common shares. Net income for 1995 decreased to \$181.7 million compared to \$187.4 million in 1994. The decrease in net income and earnings per share is primarily due to the inclusion of rhe gain on the sales of, and operating income from, the natural gas distribution properties