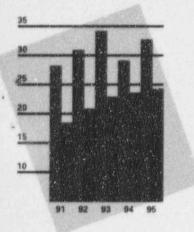

# COMMON STOCK VALUES DOLLARS PER SHARE

MARKET BOOK

Book value increased slightly and market value increased substantially compared to 1994.