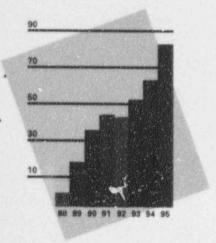

# COMMON STOCK VALUES DOLLARS PER SHARE

MARKET BOOK

Book value increased slightly and market value increased substantially compared to 1994.