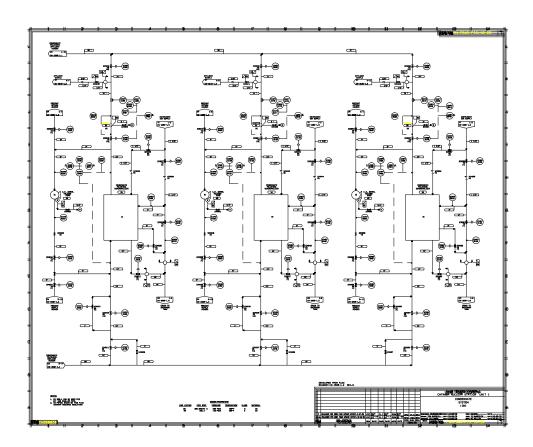

Figure 10-33. Flow Diagram of Auxiliary Feedwater System

Figure 10-34. Flow Diagram of Auxiliary Feedwater System

Figure 10-35. Flow Diagram of Heater Drain System (HW)

Figure 10-36. Flow Diagram of Heater Drain System (HW)

Figure 10-37. Flow Diagram of Moisture Separator-Reheater Drain System (HS)

Figure 10-38. Flow Diagram of Moisture Separator-Reheater Drain System (HS)

Figure 10-39. Flow Diagram of Moisture Separator-Reheater Drain System (HS)