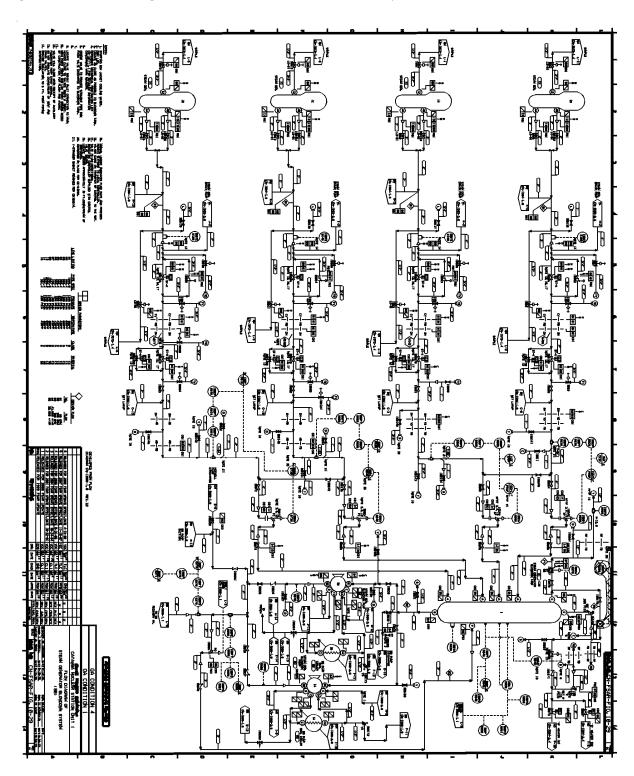

Figure 10-33. Flow Diagram of Auxiliary Feedwater System

Figure 10-34. Flow Diagram of Auxiliary Feedwater System

Figure 10-35. Flow Diagram of Heater Drain System (HW)

Figure 10-36. Flow Diagram of Heater Drain System (HW)