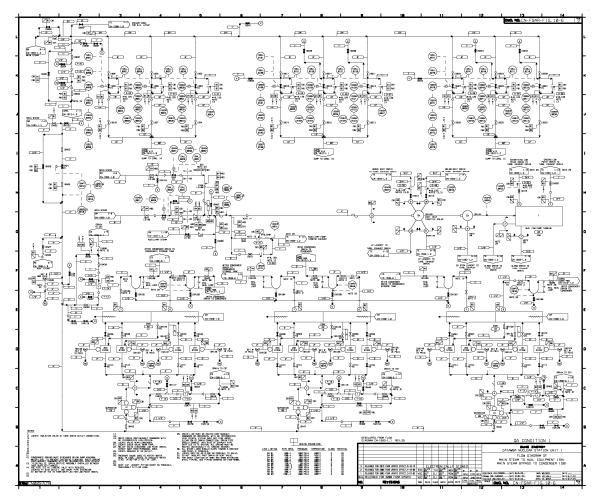

Figure 10-8. Flow Diagram of Main Steam System

Figure 10-9. Flow Diagram of Steam Supply to FWP Turbine System

Figure 10-10. Flow Diagram of Steam Supply to FWP Turbine System

Figure 10-11. Flow Diagram of Main Steam System - Main Steam to Atmosphere System