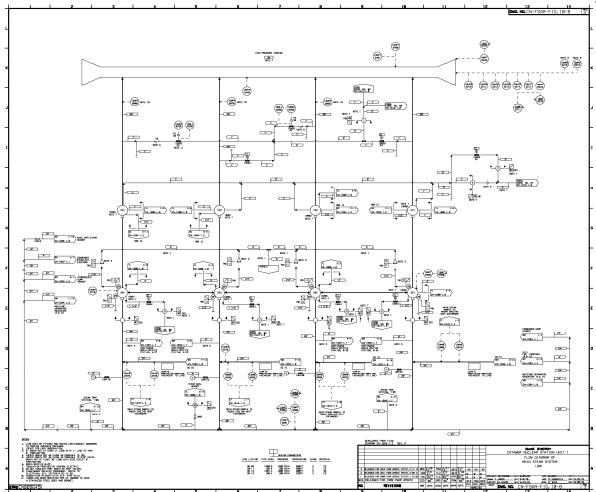

Figure 10-8. Flow Diagram of Main Steam System

Figure 10-9. Flow Diagram of Steam Supply to FWP Turbine System

Figure 10-10. Flow Diagram of Steam Supply to FWP Turbine System

Figure 10-11. Flow Diagram of Main Steam System - Main Steam to Atmosphere System