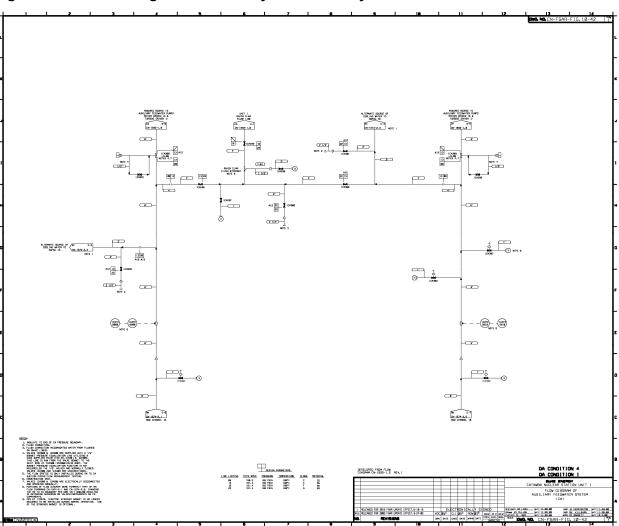

Figure 10-40. Flow Diagram of Moisture Separator-Reheater Drain System (HS)

Figure 10-41. System Overview of the Turbine Control System

Figure 10-42. Flow Diagram of Auxiliary Feedwater System

Figure 10-43. Unit 1 - Heat Balance 3479 MWt Reactor Thermal Power