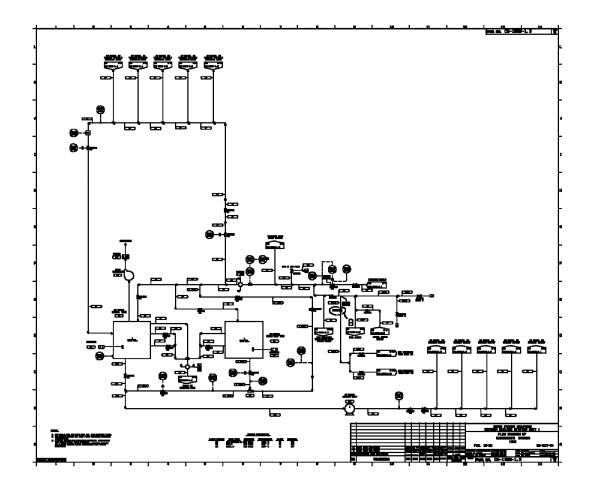

Figure 10-33. Flow Diagram of Auxiliary Feedwater System

Figure 10-34. Flow Diagram of Auxiliary Feedwater System

Figure 10-35. Flow Diagram of Heater Drain System (HW)

Figure 10-36. Flow Diagram of Heater Drain System (HW)

Figure 10-40. Flow Diagram of Moisture Separator-Reheater Drain System (HS)

Figure 10-41. System Overview of the Turbine Control System

Figure 10-42. Flow Diagram of Auxiliary Feedwater System

Figure 10-43. Unit 1 - Heat Balance 3479 MWt Reactor Thermal Power