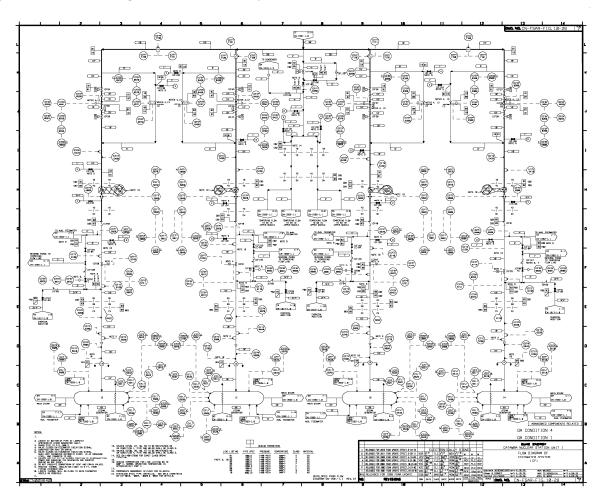

2 ×

Figure 10-31. Flow Diagram of Steam Generator Blowdown System

Figure 10-32. Flow Diagram of Steam Generator Blowdown System

800 W (100P) - (100P) ---**\* \* \*** 12,000) NOTE -(12.00) 53.30 MOSTORI CHILLYSTAN ¥+ 12 g<sub>E</sub>1 CH- (MED-A. 2 TARREST CRITISEN Sept. 17 OPOLINE RELATES OA CONDITION 4 OA CONDITION I Ψ WHERE EARL IS PIPTING, NO PROCESS FLUTC IN THESE COSESSIS SHOWN FOR IMPROVATION DR.Y. REVENENCE SE SYSTEM FLON GLORING FOR SPECIFIC IMPORTATION. STORY OF COMMENT THE PROCESSOR DESIGNATION OF THE PROCESSOR OF THE PROCESS 10, PEOPLE IS CLASS F IN TIPSTED BLOS. TACHCH.
13. PORTED FYOM STE NO HOMBIN, MUNICIPAL PORCH SYSTEM.
14. NO 83PLING SHOWN ON THE FLUX DEMONSH HISDLINGS.