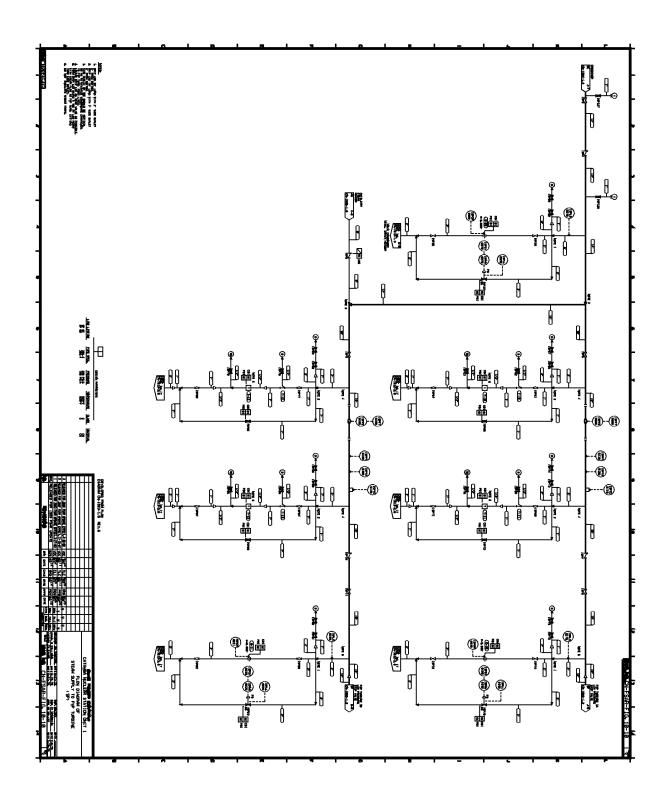

Figure 10-16. Flow Diagram of Main Turbine Leakoff and Steam Seal System

Figure 10-17. Flow Diagram of FDWP Turbine Steam Seal System

Figure 10-18. Flow Diagram of Condensate System

Figure 10-19. Flow Diagram of Condensate System

Figure 10-20. Flow Diagram of Condensate System

Figure 10-21. Flow Diagram of Condensate System

2 RELEASO FOR 2011 FAM UPDATE STEET, DATE 2-29-11 100 717 11.C 77 WEH V119 W W I RELEASO FOR 2001 FAM UPDATE STEET, DATE 19-22-01 VICE A 110, 11-17 ROYAL 1-20 BPC 50-8 BPC 50-8 BPC 60-8 BPC 60

Figure 10-22. Flow Diagram of Condensate System

Figure 10-23. Flow Diagram of Condensate System

Figure 10-24. Flow Diagram of Condensate System

Figure 10-25. Flow Diagram of Condensate System

Figure 10-26. Flow Diagram of Condensate System