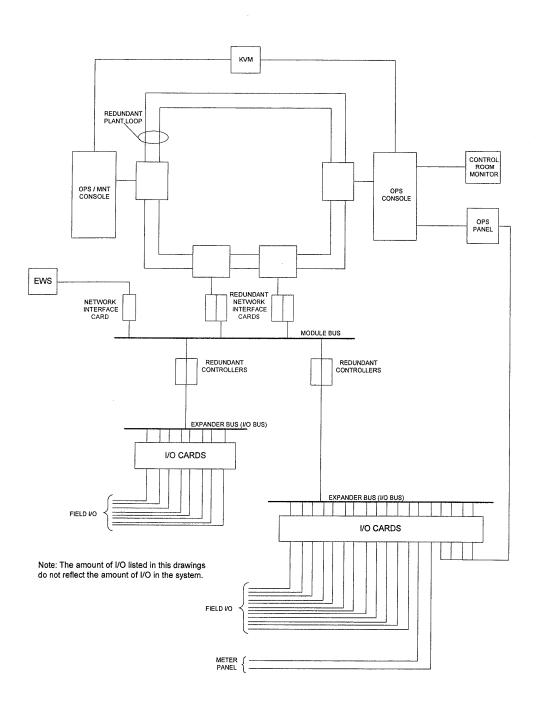

## Appendix 10B. Figures

Figure 10-1. Heat Balance-Valves Wide Open

Figure 10-2. Deleted Per 2016 Update

Figure 10-3. Block Diagram of Control System (PWR)

AND STATE OF THE PARTY OF THE P

Figure 10-4. Flow Diagram of Hydrogen Bulk Storage System(ES)