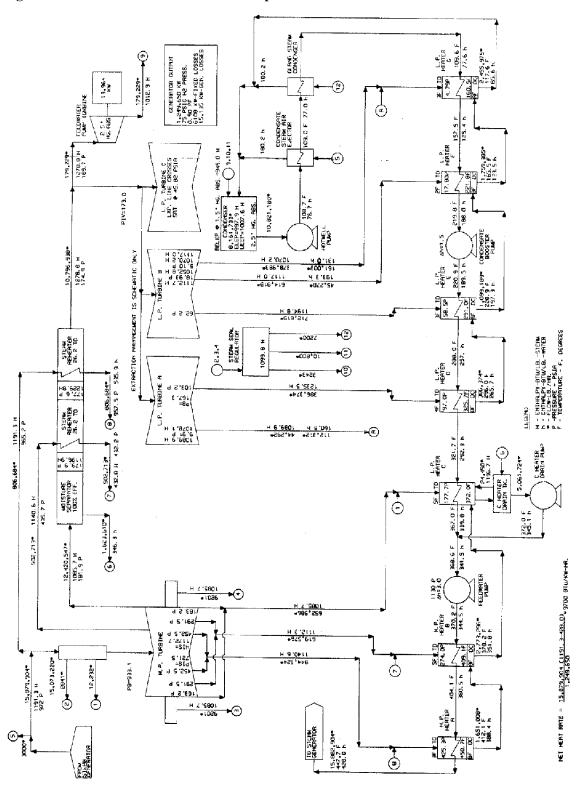

## Appendix 10B. Figures

Figure 10-1. Heat Balance-Valves Wide Open

Figure 10-2. Deleted Per 2016 Update

Figure 10-3. Block Diagram of Control System (PWR)

AND STATE OF THE PARTY OF THE P

Figure 10-4. Flow Diagram of Hydrogen Bulk Storage System(ES)

Figure 10-40. Flow Diagram of Moisture Separator-Reheater Drain System (HS)

Figure 10-41. System Overview of the Turbine Control System

Figure 10-42. Flow Diagram of Auxiliary Feedwater System

Figure 10-43. Unit 1 - Heat Balance 3479 MWt Reactor Thermal Power