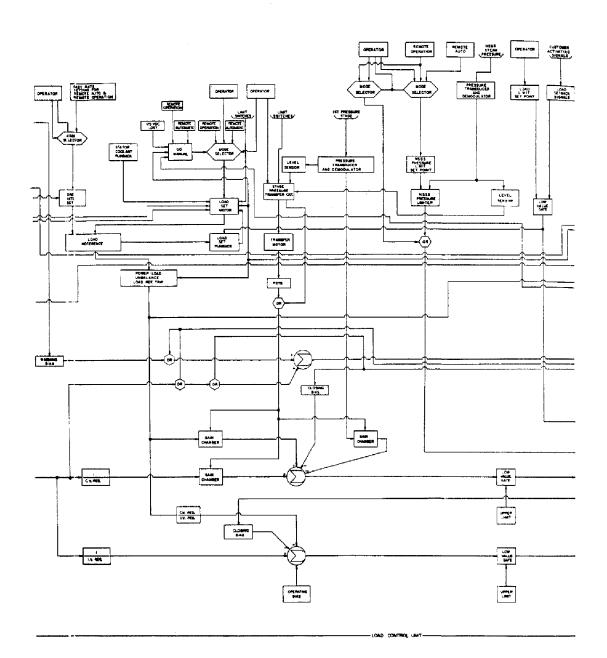

## Appendix 10B. Figures

Figure 10-1. Heat Balance-Valves Wide Open

Figure 10-2. Deleted Per 2016 Update

Figure 10-3. Block Diagram of Control System (PWR)

AND STATE OF THE PARTY OF THE P

Figure 10-4. Flow Diagram of Hydrogen Bulk Storage System(ES)