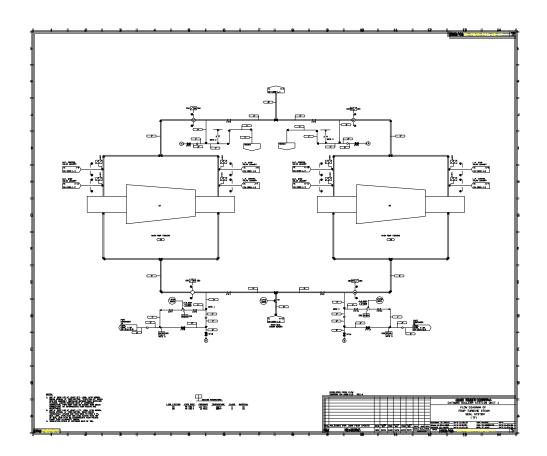

Figure 10-40. Flow Diagram of Moisture Separator-Reheater Drain System (HS)

Figure 10-41. System Overview of the Turbine Control System

Figure 10-42. Flow Diagram of Auxiliary Feedwater System

Figure 10-43. Unit 1 - Heat Balance 3479 MWt Reactor Thermal Power