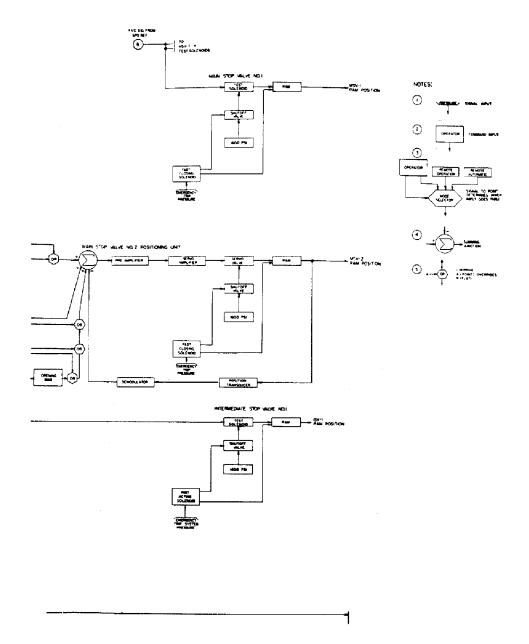

Figure 10-40. Flow Diagram of Moisture Separator-Reheater Drain System (HS)

Figure 10-41. System Overview of the Turbine Control System

Figure 10-42. Flow Diagram of Auxiliary Feedwater System

Figure 10-43. Unit 1 - Heat Balance 3479 MWt Reactor Thermal Power