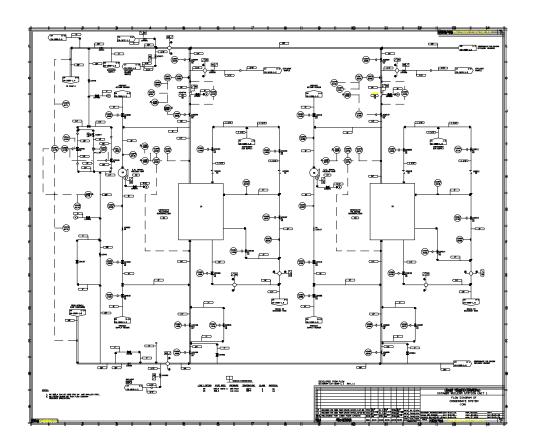

Figure 10-27. Flow Diagram of Feedwater System

Figure 10-28. Flow Diagram of Feedwater System

Figure 10-29. Flow Diagram of Steam Generator Blowdown System

Figure 10-30. Flow Diagram of Steam Generator Blowdown System

2 ×

Figure 10-31. Flow Diagram of Steam Generator Blowdown System

Figure 10-32. Flow Diagram of Steam Generator Blowdown System

800 W (100P) - (100P) ---**\* \* \*** 12,000) NOTE -(12.00) 53.30 MOSTORI CHILLYSTAN ¥+ 12 g<sub>E</sub>1 CH- (MED-A. 2 TARREST CRITISEN Sept. 17 OPOLINE RELATES OA CONDITION 4 OA CONDITION I Ψ WHERE EARL IS PIPTING, NO PROCESS FLUTC IN THESE COSESSIS SHOWN FOR IMPROVATION DR.Y. REVENENCE SE SYSTEM FLON GLORING FOR SPECIFIC IMPORTATION. STORY OF COMMENT THE PROCESSOR DESIGNATION OF THE PROCESSOR OF THE PROCESS 10, PEOPLE IS CLASS F IN TIPSTED BLOS. TACHCH.
13. PORTED FYOM STE NO HOMBIN, MUNICIPAL PORCH SYSTEM.
14. NO 83PLING SHOWN ON THE FLUX DEMONSH HISDLINGS.