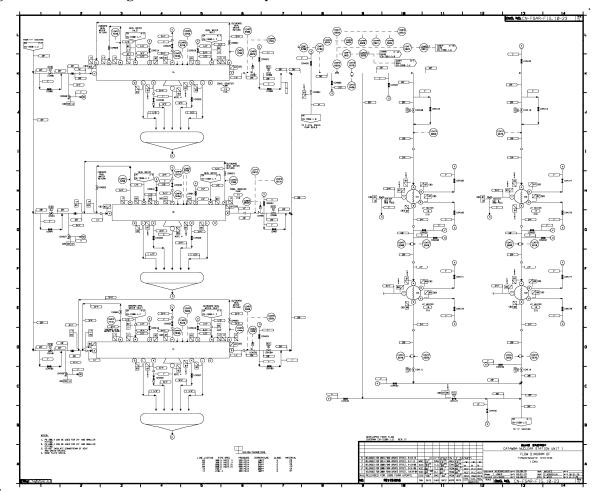

Figure 10-8. Flow Diagram of Main Steam System

Figure 10-9. Flow Diagram of Steam Supply to FWP Turbine System

Figure 10-10. Flow Diagram of Steam Supply to FWP Turbine System

Figure 10-11. Flow Diagram of Main Steam System - Main Steam to Atmosphere System