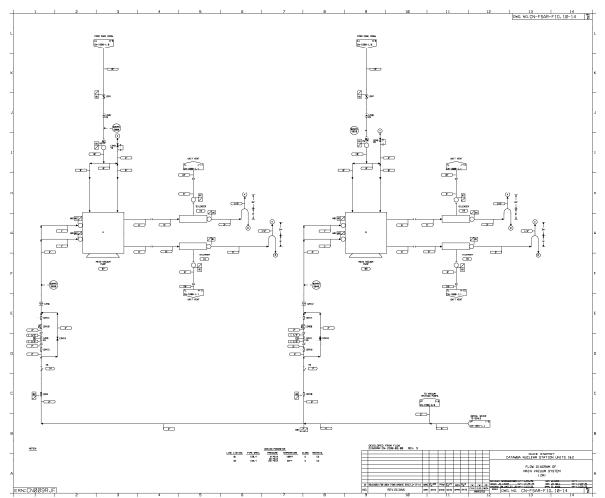

Figure 10-33. Flow Diagram of Auxiliary Feedwater System

Figure 10-34. Flow Diagram of Auxiliary Feedwater System

Figure 10-35. Flow Diagram of Heater Drain System (HW)

Figure 10-36. Flow Diagram of Heater Drain System (HW)

Figure 10-40. Flow Diagram of Moisture Separator-Reheater Drain System (HS)

Figure 10-41. System Overview of the Turbine Control System

Figure 10-42. Flow Diagram of Auxiliary Feedwater System

Figure 10-43. Unit 1 - Heat Balance 3479 MWt Reactor Thermal Power