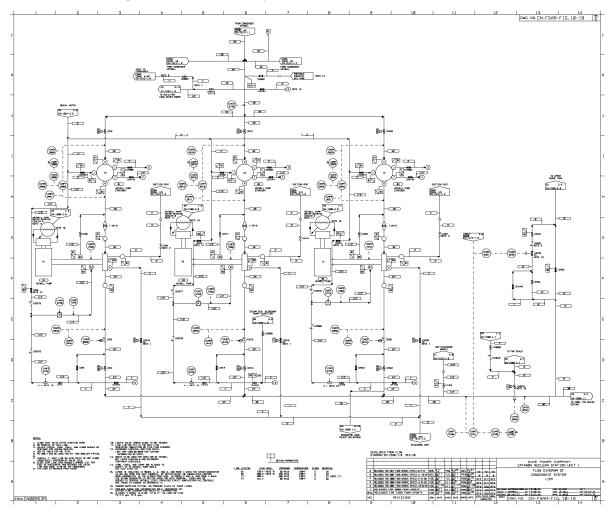

Figure 10-16. Flow Diagram of Main Turbine Leakoff and Steam Seal System

Figure 10-17. Flow Diagram of FDWP Turbine Steam Seal System

Figure 10-18. Flow Diagram of Condensate System

Figure 10-19. Flow Diagram of Condensate System

Figure 10-20. Flow Diagram of Condensate System

Figure 10-21. Flow Diagram of Condensate System

2 RELEASO FOR 2011 FAM UPDATE STEET, DATE 2-29-11 100 717 11.C 77 WEH V119 W W I RELEASO FOR 2001 FAM UPDATE STEET, DATE 19-22-01 VICE A 110, 11-17 ROYAL 1-20 BPC 50-8 BPC 50-8 BPC 60-8 BPC 60

Figure 10-22. Flow Diagram of Condensate System

Figure 10-23. Flow Diagram of Condensate System

Figure 10-24. Flow Diagram of Condensate System

Figure 10-25. Flow Diagram of Condensate System

Figure 10-26. Flow Diagram of Condensate System