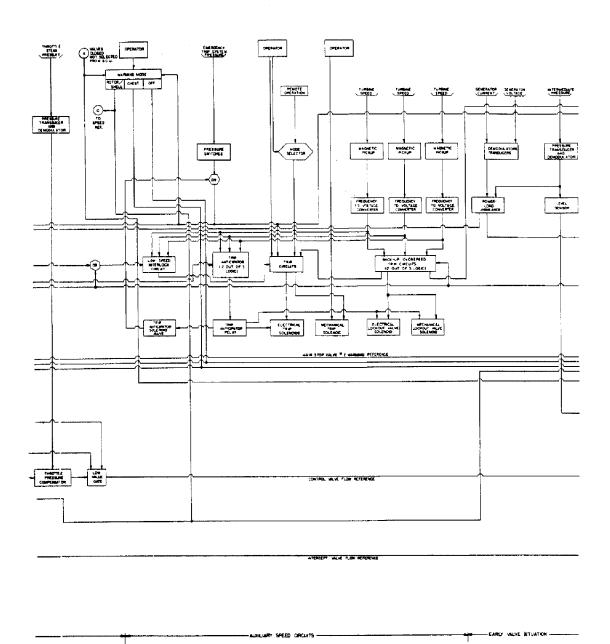

Figure 10-40. Flow Diagram of Moisture Separator-Reheater Drain System (HS)

Figure 10-41. System Overview of the Turbine Control System

Figure 10-42. Flow Diagram of Auxiliary Feedwater System

Figure 10-43. Unit 1 - Heat Balance 3479 MWt Reactor Thermal Power