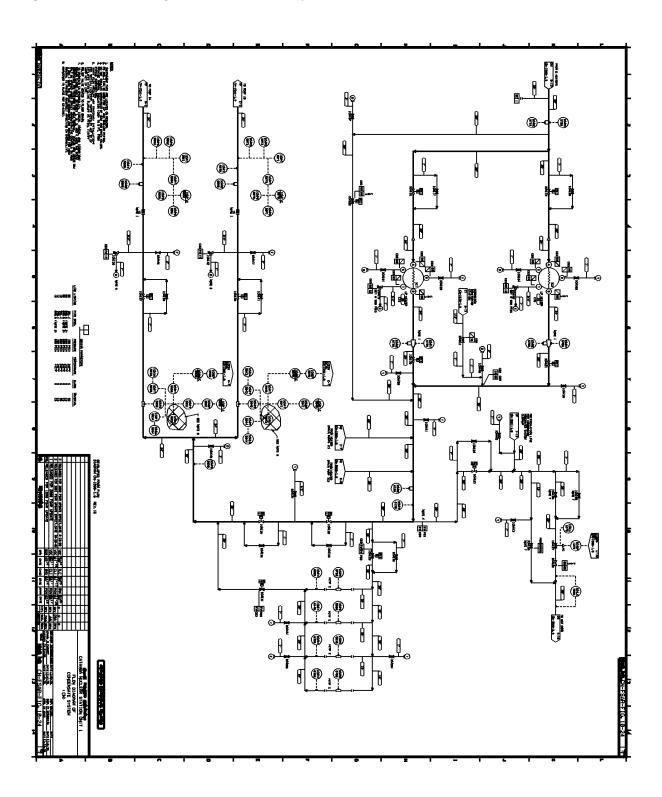

## Appendix 10B. Figures

Figure 10-1. Heat Balance-Valves Wide Open

Figure 10-2. Deleted Per 2016 Update

Figure 10-3. Block Diagram of Control System (PWR)

AND STATE OF THE PARTY OF THE P

Figure 10-4. Flow Diagram of Hydrogen Bulk Storage System(ES)