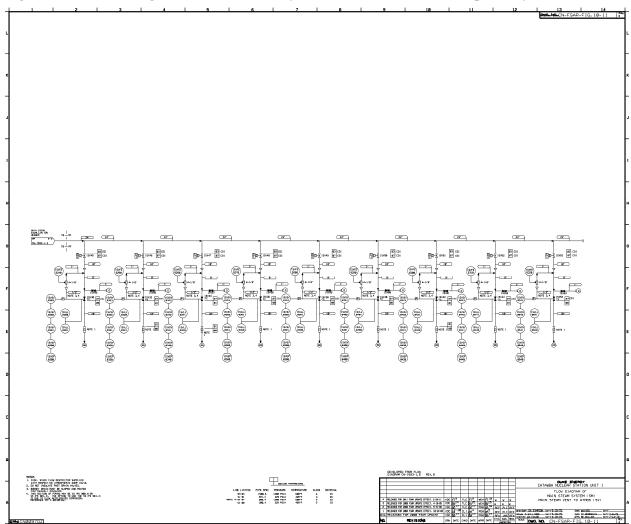

Figure 10-12. Flow Diagram of Main Steam System

Figure 10-13. Flow Diagram of Condenser Steam Air Ejection System

Figure 10-14. Flow Diagram of Main Vacuum System

Figure 10-15. Flow Diagram of Main Turbine Leakoff & Steam Seal System