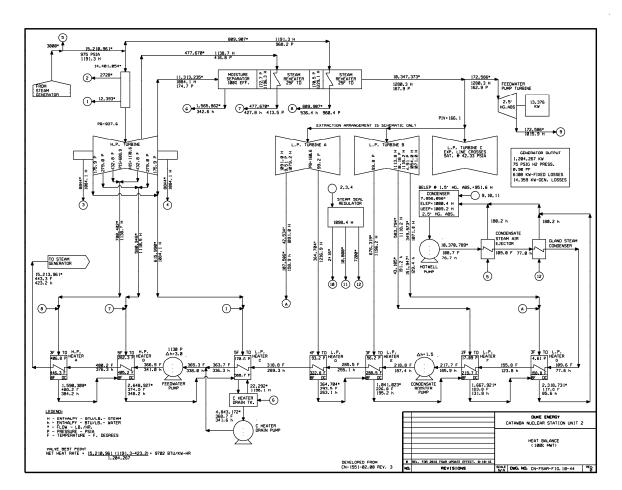

UX DEMONSH HISDLINGS.

Figure 10-33. Flow Diagram of Auxiliary Feedwater System

Figure 10-34. Flow Diagram of Auxiliary Feedwater System



Figure 10-35. Flow Diagram of Heater Drain System (HW)

Figure 10-36. Flow Diagram of Heater Drain System (HW)

Figure 10-37. Flow Diagram of Moisture Separator-Reheater Drain System (HS)

Figure 10-38. Flow Diagram of Moisture Separator-Reheater Drain System (HS)

Figure 10-39. Flow Diagram of Moisture Separator-Reheater Drain System (HS)

Figure 10-40. Flow Diagram of Moisture Separator-Reheater Drain System (HS)

Figure 10-41. System Overview of the Turbine Control System





Figure 10-42. Flow Diagram of Auxiliary Feedwater System

Figure 10-43. Unit 1 - Heat Balance 3479 MWt Reactor Thermal Power



Figure 10-44. Unit 2 - Heat Balance 100% MWt