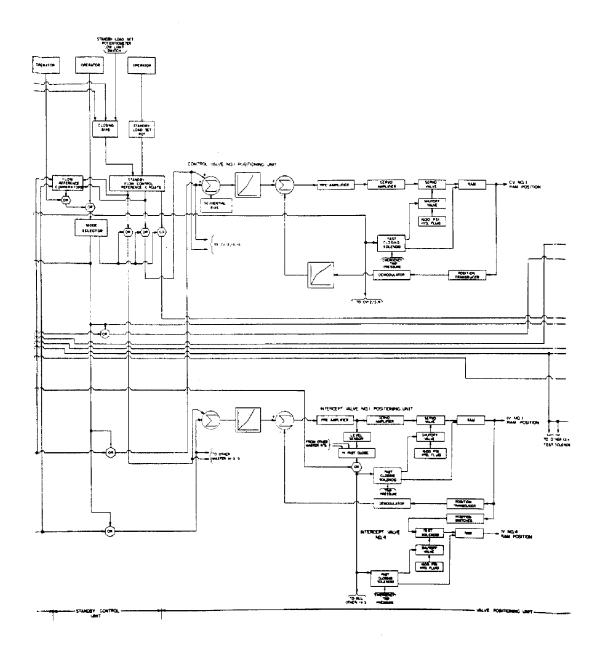

Figure 10-40. Flow Diagram of Moisture Separator-Reheater Drain System (HS)

Figure 10-41. System Overview of the Turbine Control System

Figure 10-42. Flow Diagram of Auxiliary Feedwater System

Figure 10-43. Unit 1 - Heat Balance 3479 MWt Reactor Thermal Power