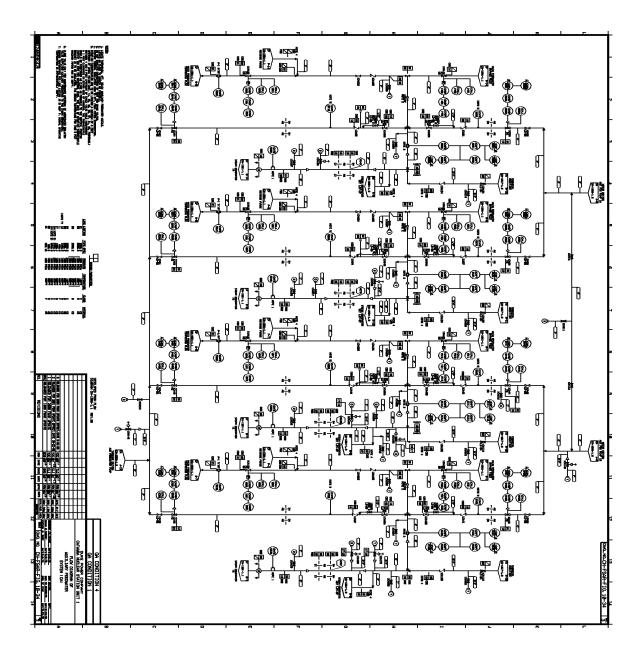

Figure 10-37. Flow Diagram of Moisture Separator-Reheater Drain System (HS)

Figure 10-38. Flow Diagram of Moisture Separator-Reheater Drain System (HS)

Figure 10-39. Flow Diagram of Moisture Separator-Reheater Drain System (HS)

Figure 10-40. Flow Diagram of Moisture Separator-Reheater Drain System (HS)

Figure 10-41. System Overview of the Turbine Control System

Figure 10-42. Flow Diagram of Auxiliary Feedwater System

Figure 10-43. Unit 1 - Heat Balance 3479 MWt Reactor Thermal Power