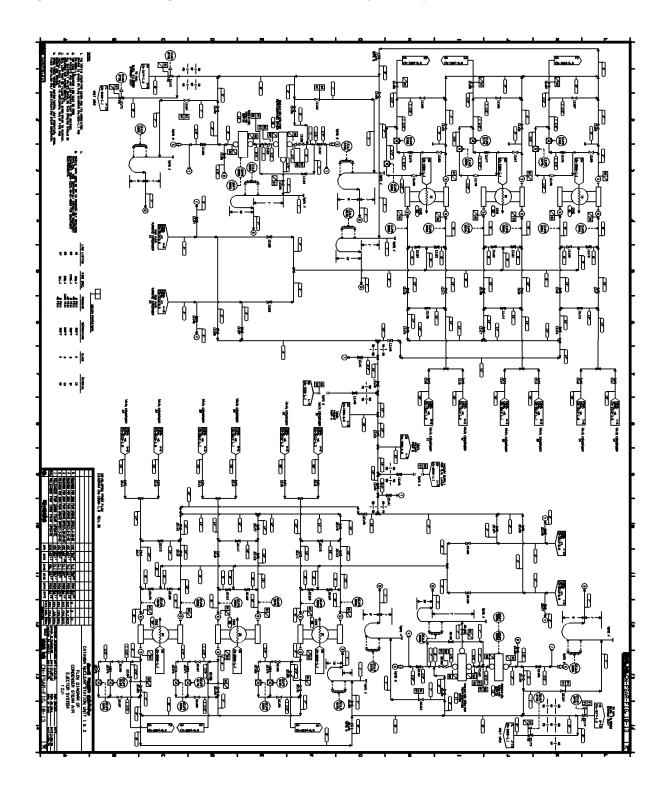

Figure 10-8. Flow Diagram of Main Steam System

Figure 10-9. Flow Diagram of Steam Supply to FWP Turbine System

Figure 10-10. Flow Diagram of Steam Supply to FWP Turbine System

Figure 10-11. Flow Diagram of Main Steam System - Main Steam to Atmosphere System

Figure 10-12. Flow Diagram of Main Steam System

Figure 10-13. Flow Diagram of Condenser Steam Air Ejection System

Figure 10-14. Flow Diagram of Main Vacuum System

Figure 10-15. Flow Diagram of Main Turbine Leakoff & Steam Seal System