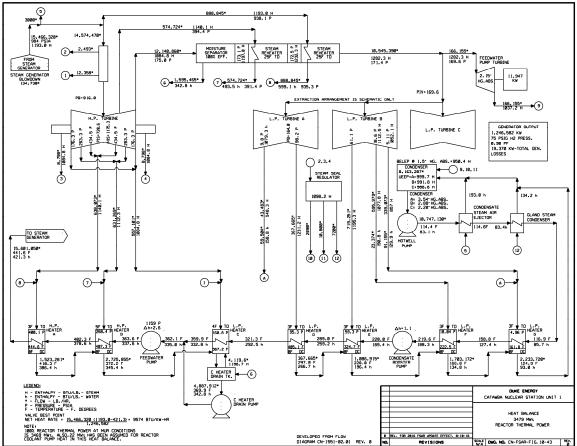

Figure 10-40. Flow Diagram of Moisture Separator-Reheater Drain System (HS)

Figure 10-41. System Overview of the Turbine Control System

Figure 10-42. Flow Diagram of Auxiliary Feedwater System

Figure 10-43. Unit 1 - Heat Balance 3479 MWt Reactor Thermal Power