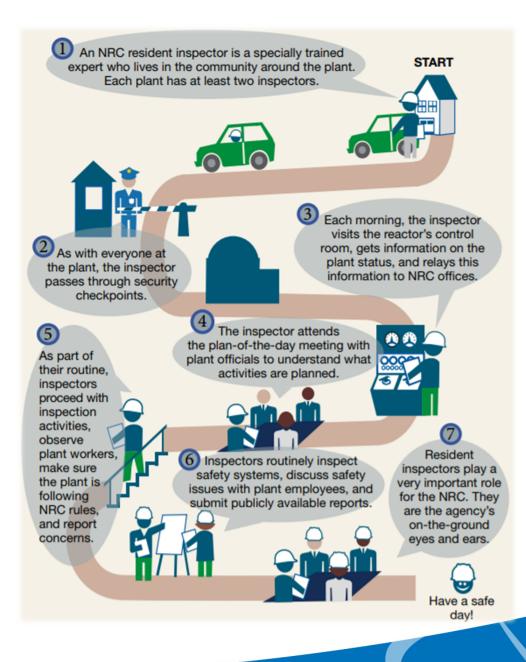

# The NRC's Resident Inspectors

# NRC Inspection Activities North Anna for 2019

- Approx. 5468 hours of inspection and related activities
- Two (2) resident inspectors on site residents group inspections into four quarters per year and walk through the plant every day
- 3 major team inspections
  - Design Basis Assurance Inspection
  - Emergency Preparedness Program Inspection
  - Problem Identification & Resolution Inspection