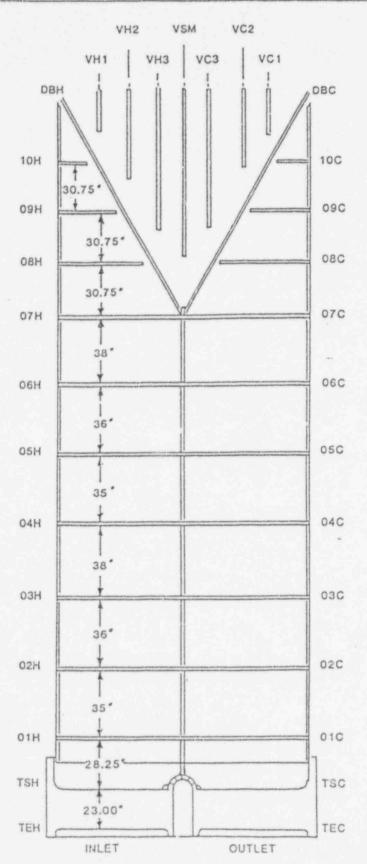

7. Components Inspected:

| Component<br>or<br>Appurtenance | Manufacturer<br>or<br>Installer | Manufacturer<br>or Installer<br>Serial Number | State or<br>Province<br>Num'er | National<br>Board<br>Number |
|---------------------------------|---------------------------------|-----------------------------------------------|--------------------------------|-----------------------------|
| Reactor Vessel<br>3MV1101       | Combustion<br>Engineering       | 72170                                         | 35204-82                       | 22001                       |
| Steam Gen<br>3ME088             | Combustion<br>Engineering       | 72270-2                                       | 35204-82                       | 22265                       |
| Steam Gen<br>3ME089             | Combustion<br>Engineering       | 72270-1                                       | 35204-82                       | 22264                       |
| Pressurizer<br>3ME087           | Combustion<br>Engineering       | 70603                                         | 35204-82                       | 21496                       |
| Reactor Coolant Pump<br>3MP001  | Byron Jackson                   | 701-N-0563                                    | N/A                            | N/A                         |
| Reactor Coolant Pump<br>3P002   | Byron Jackson                   | 701-N-0564                                    | N/A                            | N/A                         |
| Reactor Coolant Pump<br>3P003   | Byron Jackson                   | 701-N-0561                                    | N/A                            | N/A                         |
| Reactor Coolant Pump<br>3MP004  | Byron Jackson                   | 7(1-N-0562                                    | N/A                            | N/A                         |