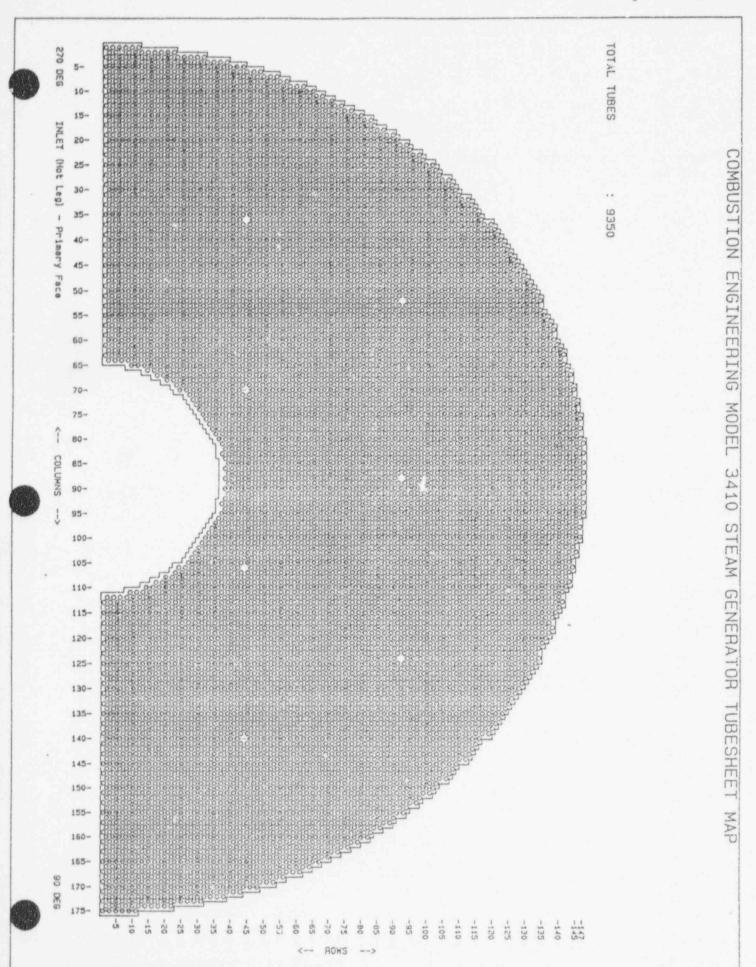

7. Components Inspected:

| Component<br>or<br>Appurtenance | Manufacturer<br>or<br>Installer | Manufacturer<br>or Installer<br>Serial Number | State or<br>Province<br>Num'er | National<br>Board<br>Number |
|---------------------------------|---------------------------------|-----------------------------------------------|--------------------------------|-----------------------------|
| Reactor Vessel<br>3MV1101       | Combustion<br>Engineering       | 72170                                         | 35204-82                       | 22001                       |
| Steam Gen<br>3ME088             | Combustion<br>Engineering       | 72270-2                                       | 35204-82                       | 22265                       |
| Steam Gen<br>3ME089             | Combustion<br>Engineering       | 72270-1                                       | 35204-82                       | 22264                       |
| Pressurizer<br>3ME087           | Combustion<br>Engineering       | 70603                                         | 35204-82                       | 21496                       |
| Reactor Coolant Pump<br>3MP001  | Byron Jackson                   | 701-N-0563                                    | N/A                            | N/A                         |
| Reactor Coolant Pump<br>3P002   | Byron Jackson                   | 701-N-0564                                    | N/A                            | N/A                         |
| Reactor Coolant Pump<br>3P003   | Byron Jackson                   | 701-N-0561                                    | N/A                            | N/A                         |
| Reactor Coolant Pump<br>3MP004  | Byron Jackson                   | 7(1-N-0562                                    | N/A                            | N/A                         |