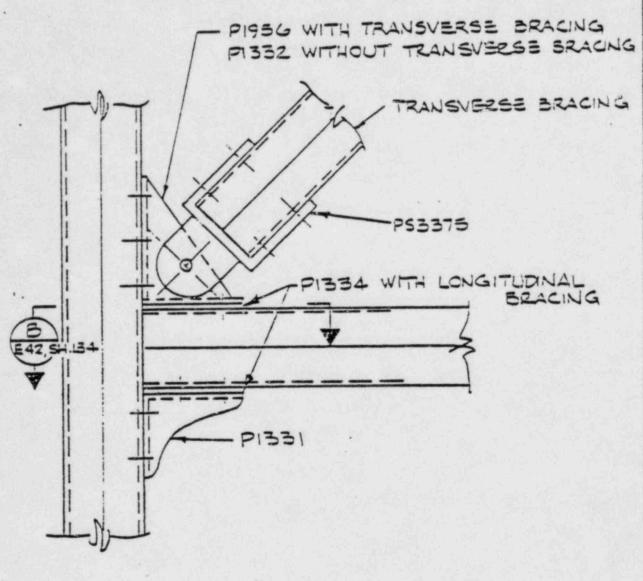

| Rechtel Const  installation of shelf bracket.  If The AME OF REPORT TO ESC.  If The AME OF SEC OFFICIAL TO WA      | PERSON MARING C/A COMMEDICATE:  J Armando  N/A  N/A  N/A |

.

CATE -SCALS NTS CRIGIN



DETAIL 223

14/1 GLIM IRLH 1 2-10.77 ISSUED FOR CONSTRUCTION GAGU" 1001 1 576 SUPY CHK.S REVISIONS DRAWN GLM DESIGNED MIDIANT PLANT CHITS 1 4 2 7220 108 No. CONSULERS POLIER COLEMY ... SHAWING No. COMDUIT AND TRAY 0 E-42 (Q) SH. 133 MOTES, SYMBOLS AND DETAILS

4. G 1256/3



## NOTES:

- WHEN SHOWN ON LAYOUT DWG.
- 2.) FOR 2 LAYERS, LOCATE LONGITUDINAL BRACING AT CONNECTION WITHOUT TRANSVERSE BRACING UNLESS NOTED OTHERWISE ON PLAN DRAWING.



OR DETAIL 22E

SECTION A

519130

# AUDIT FINDING REPORT

PROJECTS, ENGINEERING AND CONSTRUCTION -

AFR SEE BO

\$ 18" CONCERIOR VERSES AS REQUEDED" ("AS RELICED" CONCERIOR WITH REPERCENCES:

Bechtel commitment in the FSAR under "Interrupting Capacities" in Section 8.3 states: The magnitude of short circuit currents in low voltage system is determin