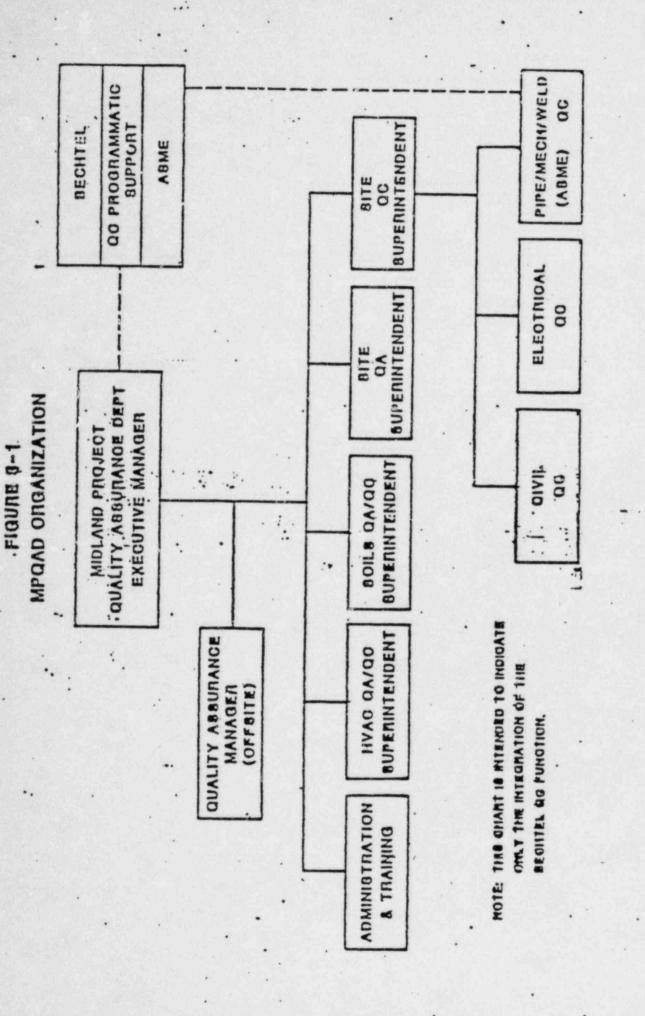

MR PATER

General Offices: 212 West Michigan Avenue, Jackson, MI 49201 + (517) 788 0550

February 5, 1982

Charles Bechhoefer, Esq.
U.S. Nuclear Regulatory Commission
Atomic Safety & Licensing Board Panel
Washington, DC 20555

RE: Midland OM-OL Proceedings Docket Nos. 50-329, 50-330

#### Gentlemen:

Attached are copies of reports of audits recently conducted by the Midland Project Quality Assurance Department, numbered as follows:

My Hat M

M-01-306-1 M01-306-1-01 F M-01-306-1-02 F M-01-306-1-03 F M-01-302-1 M-01-302-1-1 F M01-202-0-02 M01-600-1 M01-600-1-01 M01-600-1-02 M01-600-1-01U M-01-21-1-01 M-01-21-1-04 M01-202-2 M01-201-2-01F