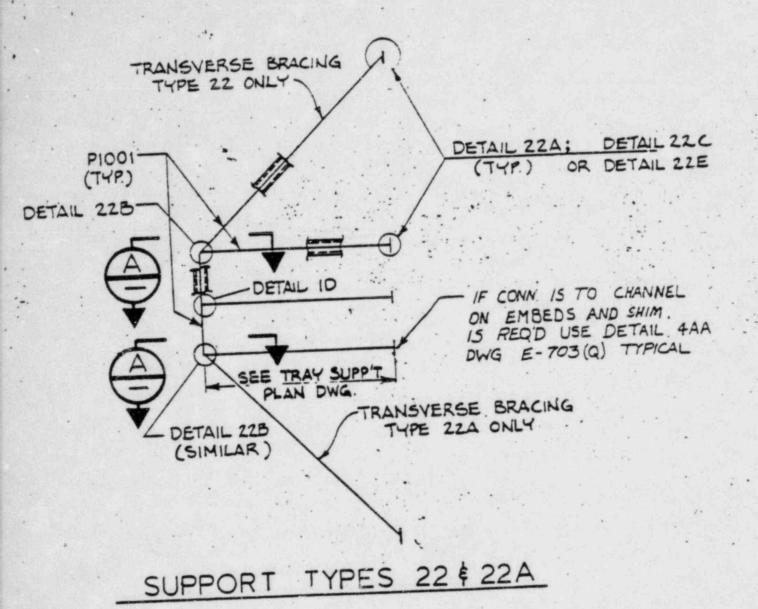

| Rechtel Const  installation of shelf bracket.  If The AME OF REPORT TO ESC.  If The AME OF SEC OFFICIAL TO WA      | PERSON MARING C/A COMMEDICATE:  J Armando  N/A  N/A  N/A |

.

CATE -SCALS NTS CRIGIN



DETAIL 223

14/1 GLIM IRLH 1 2-10.77 ISSUED FOR CONSTRUCTION GAGU" 1001 1 576 SUPY CHK.S REVISIONS DRAWN GLM DESIGNED MIDIANT PLANT CHITS 1 4 2 7220 108 No. CONSULERS POLIER COLEMY ... SHAWING No. COMDUIT AND TRAY 0 E-42 (Q) SH. 133 MOTES, SYMBOLS AND DETAILS

4. G 1256/3



## NOTES:

- WHEN SHOWN ON LAYOUT DWG.
- 2.) FOR 2 LAYERS, LOCATE LONGITUDINAL BRACING AT CONNECTION WITHOUT TRANSVERSE BRACING UNLESS NOTED OTHERWISE ON PLAN DRAWING.



OR DETAIL 22E

SECTION A

519130

# AUDIT FINDING REPORT

PROJECTS, ENGINEERING AND CONSTRUCTION -

AFR SEE BO

\$ 18" CONCERIOR VERSES AS REQUEDED" ("AS RELICED" CONCERIOR WITH REPERCENCES:

Bechtel commitment in the FSAR under "Interrupting Capacities" in Section 8.3 states: The magnitude of short circuit currents in low voltage system is determined in accordance with ANSI C37.13, 1973.

Contrary to the above, CPDC, PE-20, Rev. 0 dated 11/17/75 [short circuit calcs for motor control center (NCC)] did not reference ANSI Standard or comply with its requirements.

| M01-202-0-     | -02        |
|----------------|-------