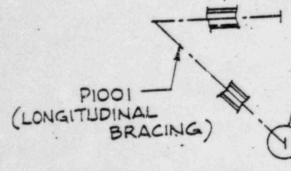

| Rechtel Const  installation of shelf bracket.  If The AME OF REPORT TO ESC.  If The AME OF SEC OFFICIAL TO WA      | PERSON MARING C/A COMMEDICATE:  J Armando  N/A  N/A  N/A |

.

CATE -SCALS NTS CRIGIN



DETAIL 223

14/1 GLIM IRLH 1 2-10.77 ISSUED FOR CONSTRUCTION GAGU" 1001 1 576 SUPY CHK.S REVISIONS DRAWN GLM DESIGNED MIDIANT PLANT CHITS 1 4 2 7220 108 No. CONSULERS POLIER COLEMY ... SHAWING No. COMDUIT AND TRAY 0 E-42 (Q) SH. 133 MOTES, SYMBOLS AND DETAILS

4. G 1256/3



## NOTES:

- WHEN SHOWN ON LAYOUT DWG.
- 2.) FOR 2 LAYERS, LOCATE LONGITUDINAL BRACING AT CONNECTION WITHOUT TRANSVERSE BRACING UNLESS NOTED OTHERWISE ON PLAN DRAWING.



OR DETAIL 22E

SECTION A

519130

# AUDIT FINDING REPORT

PROJECTS, ENGINEERING AND CONSTRUCTION -

AFR SEE BO

\$ 18" CONCERIOR VERSES AS REQUEDED" ("AS RELICED" CONCERIOR WITH REPERCENCES:

Bechtel commitment in the FSAR under "Interrupting Capacities" in Section 8.3 states: The magnitude of short circuit currents in low voltage system is determined in accordance with ANSI C37.13, 1973.

Contrary to the above, CPDC, PE-20, Rev. 0 dated 11/17/75 [short circuit calcs for motor control center (NCC)] did not reference ANSI Standard or comply with its requirements.

| M01-202-0-     | -02        |
|----------------|------------|
| MOJOUT: ALEED: |            |
| Midland/El     | ectrical   |
| 12/18/80       |            |
| FILE RAGIN:    |            |
| RCBauman       | JARutgers  |
| WR