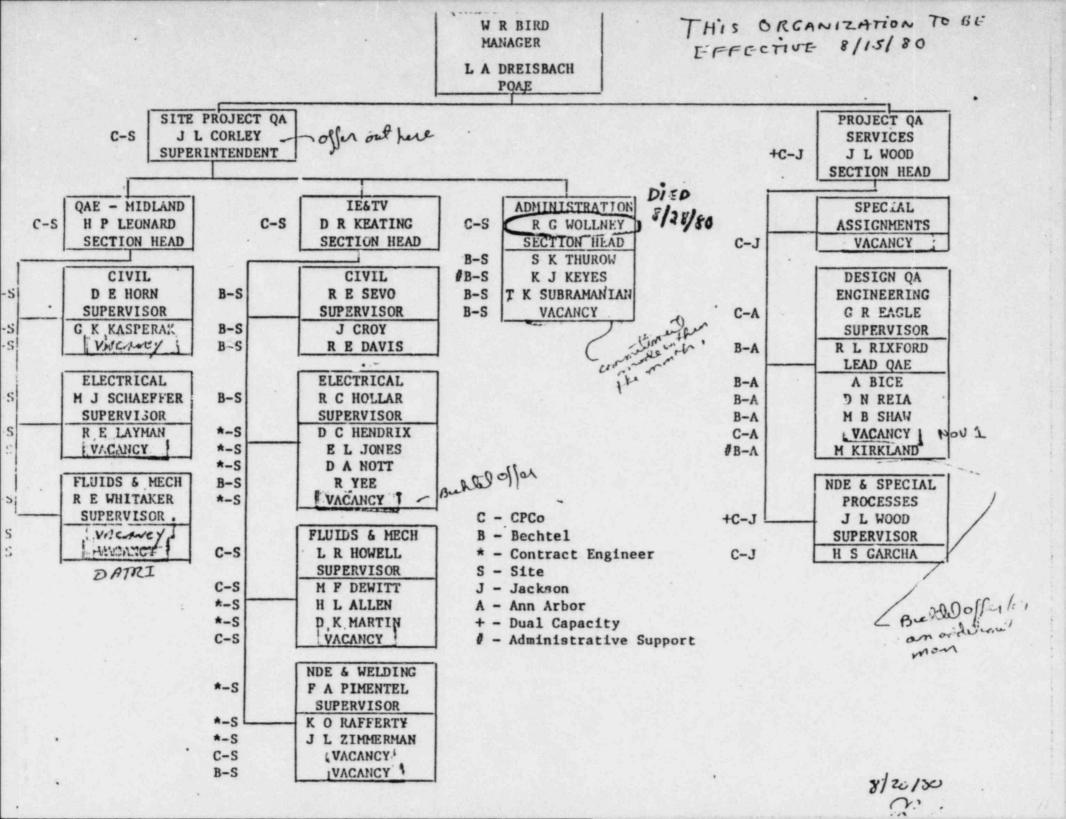

Section has a difficult task to accomplish. In addition to following the remedial soils and other ongoing work, we must complete enough construction inspections to determine whether or not the plant is built as designed and to determine whether or not any of the types of problems identified at Zimmer exist at Midland. We must resolve the allegations regarding Zack HVAC work and the allegations in the affidavits supplied by GAP. We must also get CPCo to take the actions that will produce the results which in turn will allow the NRC staff to have confidence in CPCo management and Midland. We need more manpower on site to do the job.

Should you have any questions regarding this memorandum, I shall be happy to discuss them with you.

> R. F. Warnick, Acting Director Office of Special Cases







27/

V. SUPPORTING DATA AND SUMMARIES

1. Noncompliance Data

Facility Name: Midland Nuclear Power Plant UNIT: 2 DOCKET NO: 50-330 Inspections No. 50-330/80-18 through No. 50-330/80-38

No.50-330/81-04 through No.50-330/81-12

|                                                                           |                 |      | N              | oncom      | olian | nces       | and Devi | ations            |                |      |
|---------------------------------------------------------------------------|-----------------|------|----------------|------------|-------|------------|----------|-------------------|----------------|------|
|                                                                           | Severity Levels |      |                |            |       | Categori