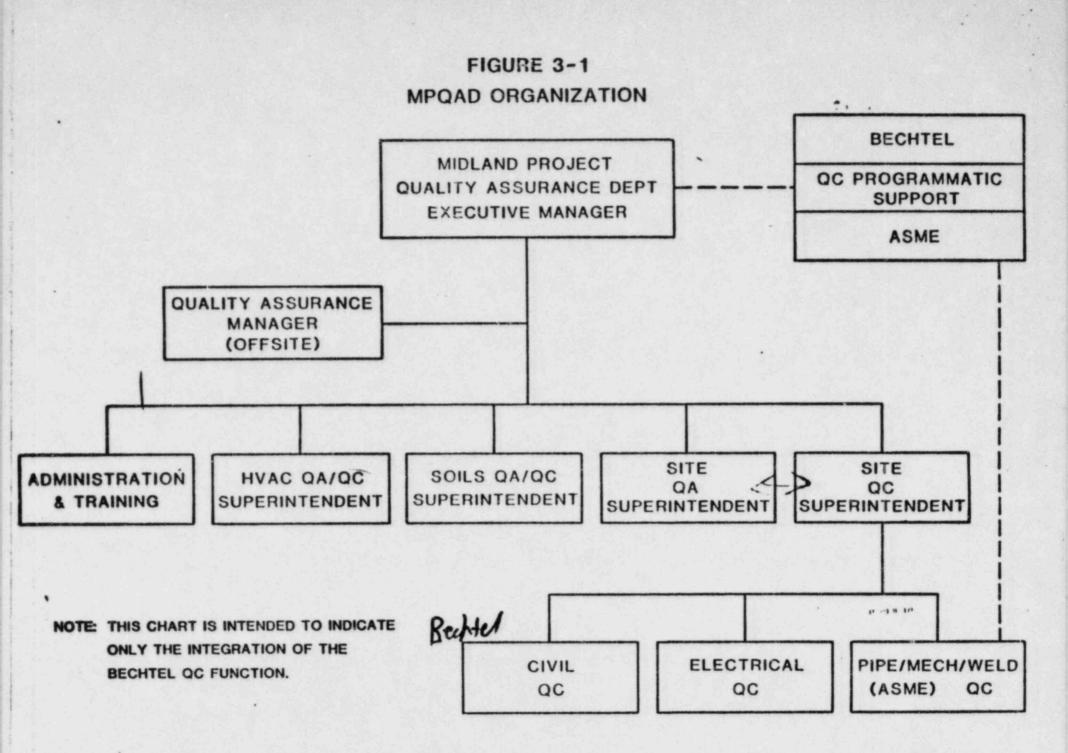

trained and examined in accordance with MPQAD Procedure B-3M-1. Upon satisfactory completion of the training and examination requirements, inspection personnel will be certified for the Project Quality Control Instruction(s) (PQCI(s)) they are to implement. Inspection personnel will be certified on a schedule which supports ongoing work and system completion team activities.

## 3.4 Schedule Status

.

# Establish New Organization

Advise NRC of the structure of the integrated organization. 12/15/82

Transfer the Bechtel QC Organization to MPQAD. 1/17/83

Submit changes to Topical Reports and quality program manuals to NRC. 2/17/83

# Recertify QC Inspectors

Specify the revised training and examination 10/25/82 requirements for certification (B-3M-1).

Complete recertification

4/01/83



# 4.0 PROGRAM PLANNING

.

# 4.1 Introduction

The detailed planning for the major portion of the Construction Completion Program is described in this section.

Planning in support of Phase 1 consists of the activities to set up (Q-i)a team organization to assess the installation and inspection status of Q-systems within major structures (Section 4.2) and to verify the adequacy of completed inspection effort (Section 4.3).

The Phase 2 planning effort covers the process and procedures that will be used by the team organization for systems completion work (Section 4.4). The procedures to integrate the quality program requirements with continuing systems completion work will be developed (Section 4.5).

# 4.2 Team Organization (Phase 1)

area or system

4.2.1 Introduction

Organize and tra