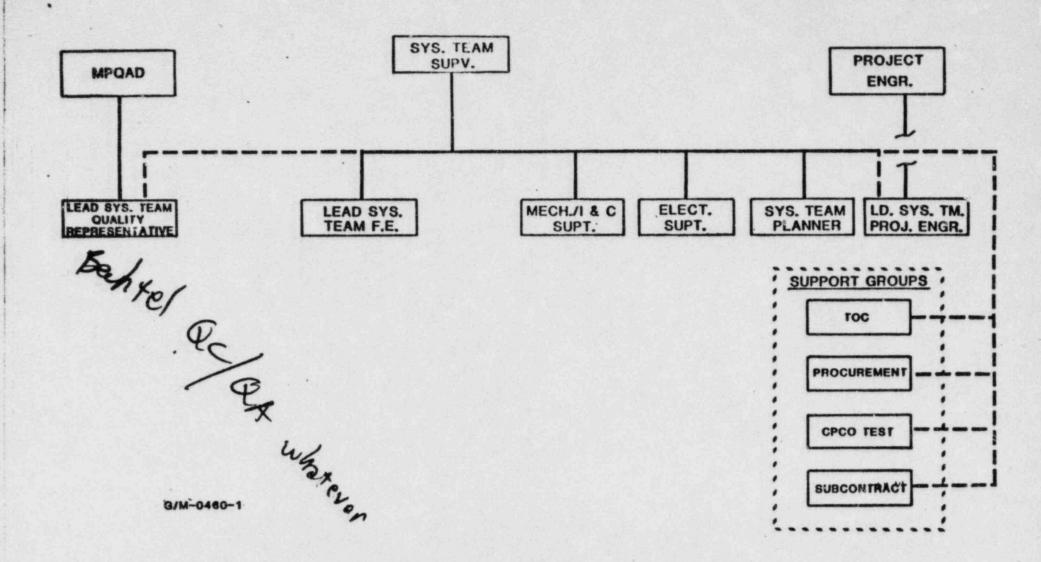

he system completion team and MPQAD to insure that quality requirements are satisfied.

PQCI's will be reviewed, and modified as necessary, to insure that proper attributes are being inspected, that inspection plans are clear and concise, that inspection points are specifically scheduled with installation activities and that inspection results are properly documented. MPQAD QA will be responsible for the PQCI review activity and will obtain assistance, as required, from other project functions, such as Project Engineering and Quality Control. Revised PQCI's will be used to conduct inspection of future installation activities.

# 4.5.4 Schedule Status

Issue procedure for integrating inspection points into the construction schedule. 2/22/83

FIGURE 4-1 CONCEPTUAL TEAM ORGANIZATION

\* . .



# 5.0 PROGRAM IMPLEMENTATION

# 5.1 Introduction

.

The implementation of the Phase 1 Construction Completion Program activities will be initiated after a management review of the overall process insures that Project performance and quality objectives have been addressed. The Phase 1 work will then be carried out by the various teams in accordance with the procedures described in the preceding sections. The installation and inspection status assessment of a system or partial system will be followed by a review of results by MPQAD and a second management review before initiating the Phase 2 systems completion work. The Phase 2 work will then be initiated on that system or partial system.

#### 5.2 Objectives

The objectives to be met are:

- . Establish the present installation completio