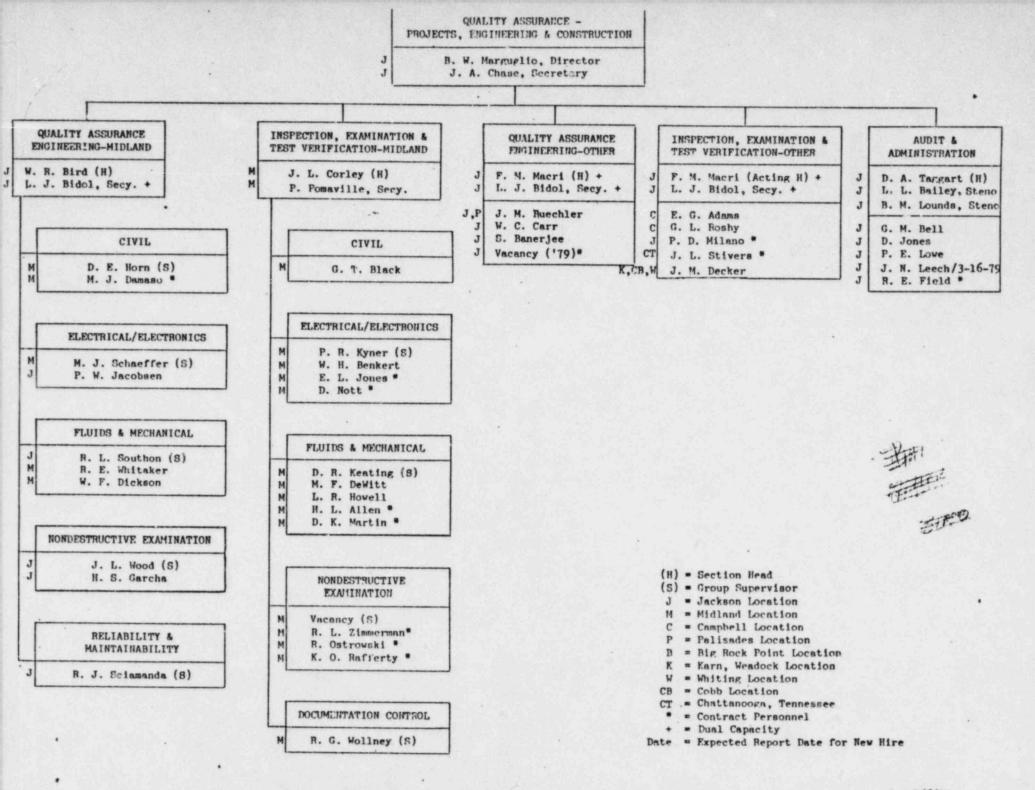

ection has a difficult task to accomplish. In addition to following the remedial soils and other ongoing work, we must complete enough construction inspections to determine whether or not the plant is built as designed and to determine whether or not any of the types of problems identified at Zimmer exist at Midland. We must resolve the allegations regarding Zack HVAC work and the allegations in the affidavits supplied by GAP. We must also get CPCo to take the actions that will produce the results which in turn will allow the NRC staff to have confidence in CPCo management and Midland. We need more manpower on site to do the job.

Should you have any questions regarding this memorandum, I shall be happy to discuss them with you.

> R. F. Warnick, Acting Director Office of Special Cases







27/

V. SUPPORTING DATA AND SUMMARIES

1. Noncompliance Data

Facility Name: Midland Nuclear Power Plant UNIT: 2 DOCKET NO: 50-330 Inspections No. 50-330/80-18 through No. 50-330/80-38

No.50-330/81-04 through No.50-330/81-12

|                                                                           |                 |      | N              | oncom      | olian | nces       | and Devi | ations            |                |      |
|---------------------------------------------------------------------------|-----------------|------|----------------|------------|-------|------------|----------|-------------------|----------------|------|
|                                                                           | Severity Levels |      |                |            |       | Categories