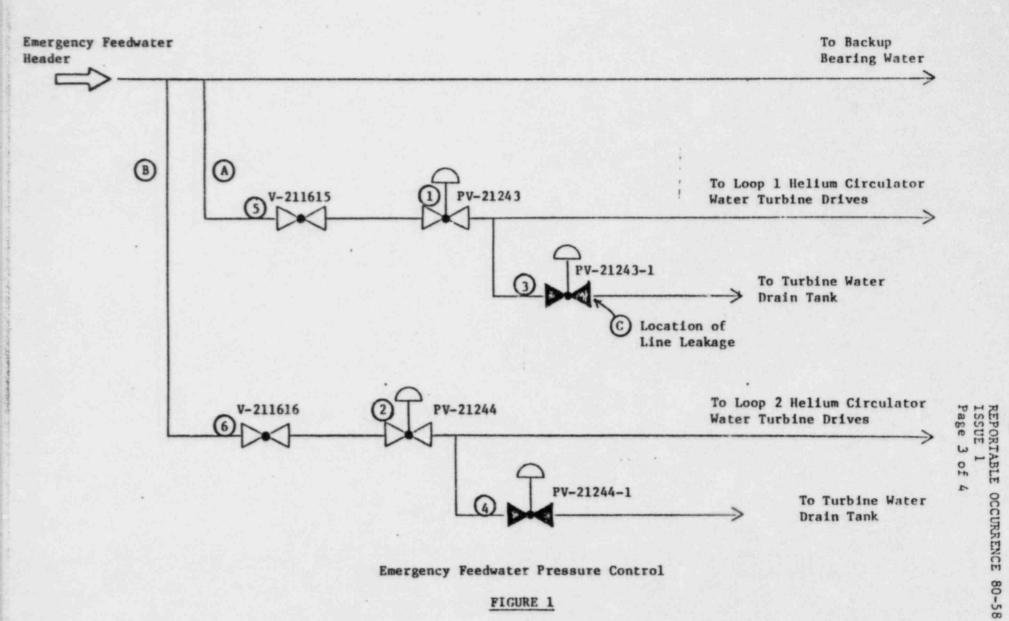

A pressure control system is provided to control emergency feedwater in each loop under flow or no-flow conditions. Refer to Figure 1 for a simplified diagram of this system. Emergency feedwater is supplied to Loop 1 and Loop 2 helium circulator water turbine drives via two separate flow paths ( A and B ). The main pressure control valves( 1) and (2) are designed to control feedwater supply pressure under flow conditions. Additional pressure control valves ( (3) and (4) ) are provided to bleed off any leakage from the main valves to the turbine water drain tank under the no-flow conditions which normally exist.

On October 9, 1980, graveyard shift, with the plant operating at 27% thermal power and approximately 65 MWe. Operations personnel performing routine rounds observed a leak at the line between PV-21243-1 and the turbine water drain tank (see point C) of | Figure 1). The line was isolated at 0830 hours to begin repair work.

Separate valves (5 and 6) are provided for isolation of each loop. During isolation of the Loop 1 system, a 1/2" pipe nipple was replaced. Repairs were completed by 1830 hours, and the system returned to service within the 24 hours allowed by the LCO.