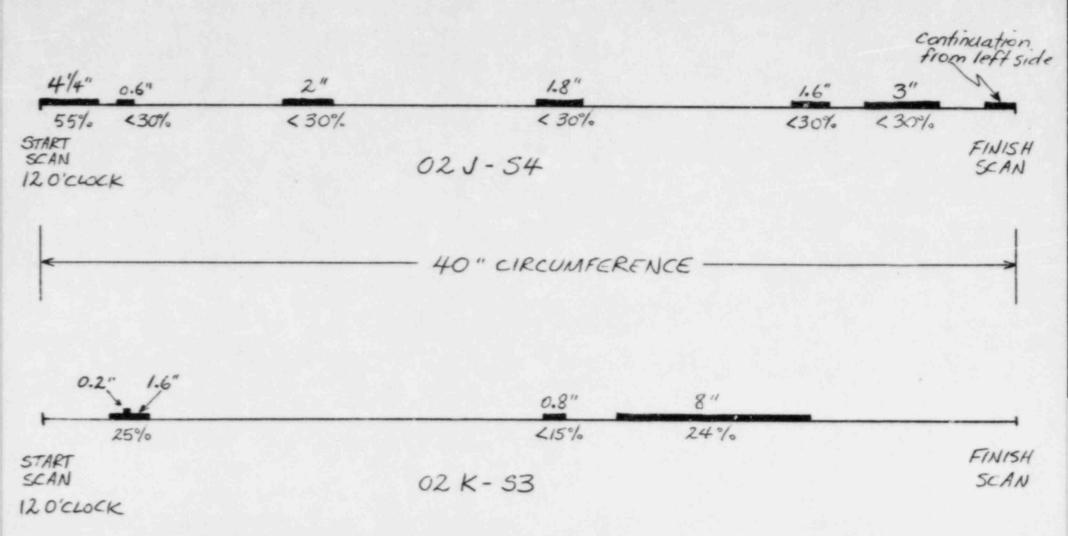

## QUESTION 2:

What are the applied stress components and stress ratios for welds O2J-S4 and O2K-S3?

## Answer:

| Weld # | Dead Weight | Thermal | Seismic | Pressure | Ratio |
|--------|-------------|---------|---------|----------|-------|
| 02J-S4 | 118         | 161     | 216     | 6811     | .43   |
| 02K-S3 | 225         | 624     | 339     | 6811     | .44   |

All stresses are in units of psi.

For 304 stainless, sm = 16800 psi

A sketch of the location of the individual circumferential indications for both O2J-S4 and O2K-S3 is attached.

# DISPLAY OF CIRCUMFERENTIAL CRACK INDICATIONS 12" RISER WELDS 02J-54 AND 02K-53 QUAD CITIES UNIT 1