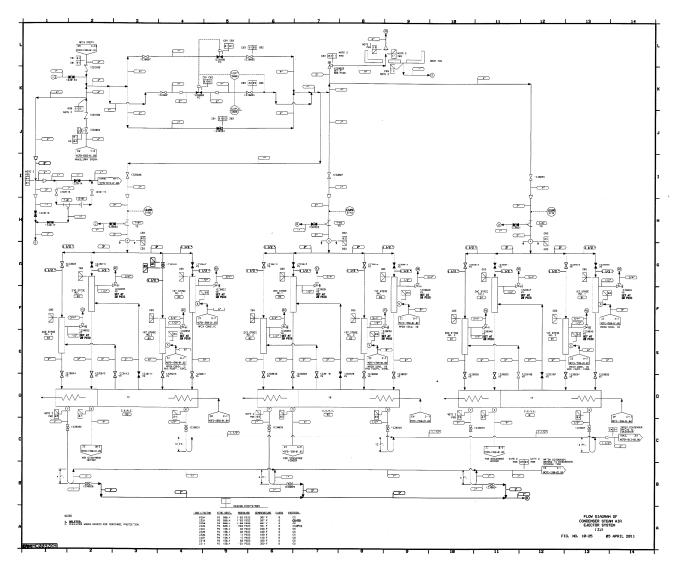

### Figure 10-24. Flow Diagram of C.S.A.E. System (ZJ)

Figure 10-25. Flow Diagram of Condenser Steam Air Ejector System (ZJ)