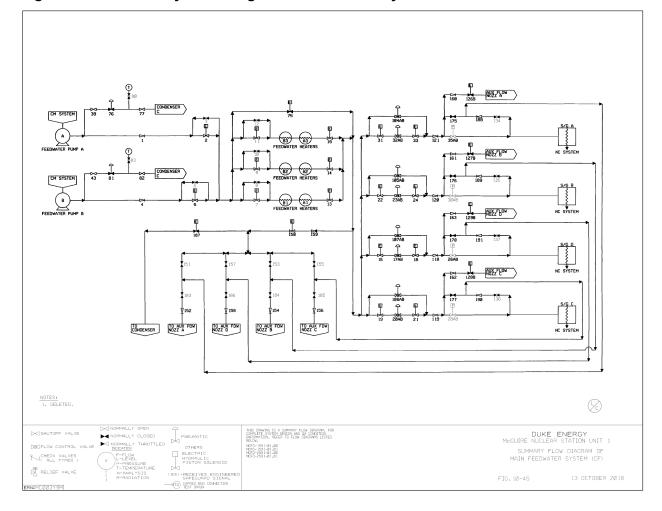

## Figure 10-11. Summary Flow Diagram of Main Steam (SM), Main Steam Bypass to Condenser (SB) and Main Steam Vent to Atmosphere (SV) Systems