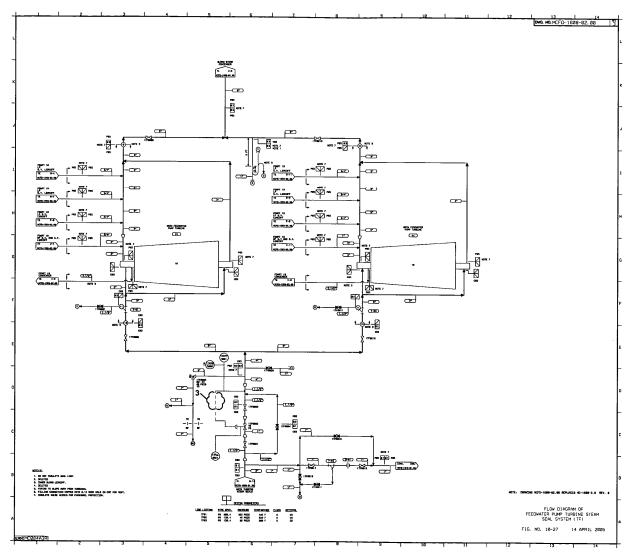

0-16. Flow Diagram of Steam Supply to FDWP Turbine System (SP)Turbine Exhaust System (TE) Moisture Sep. Reheater Bleed Stm. System (HM)



Figure 10-17. Flow Diagram of Main Steam Bypass to Condenser System (SB)







Figure 10-19. Flow Diagram of Main Condenser 1B Connections Condensate System (CM)



### Figure 10-20. Flow Diagram of Main Condenser 1C Connections Condensate System (CM)



Figure 10-21. Flow Diagram of FDW Pump Turbine Condenser 1A & 1B Connections



Figure 10-22. Flow Diagram of Main Vacuum System



### Figure 10-23. Flow Diagram of Vacuum Priming System



### Figure 10-24. Flow Diagram of C.S.A.E. System (ZJ)



Figure 10-25. Flow Diagram of Condenser Steam Air Ejector System (ZJ)



### Figure 10-26. Flow Diagram of Main Turbine Leakoff and Steam Seal System (TL)



### Figure 10-27. Flow Diagram of FDW Pump Turbine Steam Seal System



### Figure 10-28. Flow Diagram of Condenser Circulating Water System (RC)



#### Figure 10-29. Summary Flow Diagram of Containment Ventilation Cooling Water System

Figure 10-30. Deleted Per 1996 Update

Figure 10-31. Deleted Per 1996 Update

Figure 10-32. Deleted Per 1996 Update

Figure 10-33. Deleted Per 1996 Update

Figure 10-34. Deleted Per 1996 Update

### Figure 10-35. Deleted Per 2014 Update

Figure 10-36. Condenser Cooling Water Low Level Pump Structure Concrete and Miscellaneous Steel Plan and Sections





### Figure 10-37. Flow Diagram of Condensate System (CM)



Figure 10-38. Flow Diagram of Condensate System (CM)



Figure 10-39. Flow Diagram of Condensate System (CM)



Figure 10-40. Flow Diagram of C