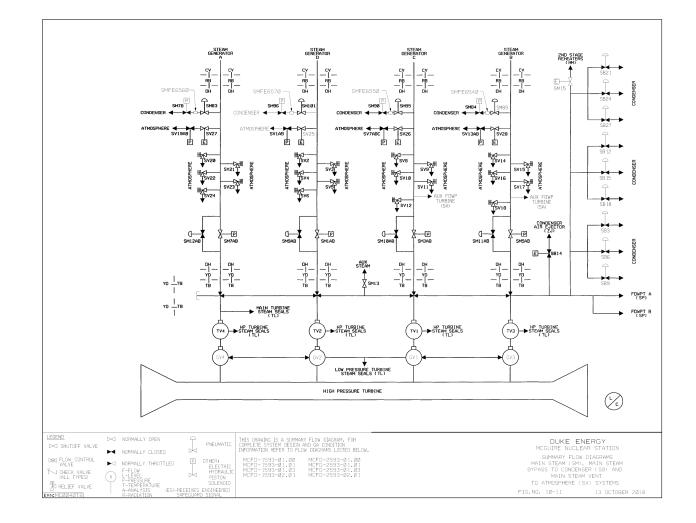

### Figure 10-12. Deleted Per 1994 Update

Figure 10-13. Summary Flow Diagram Main Steam Supply to Aux. Equipment System (SA) Turbine Exhaust (TE)

(14 OCT 2000)