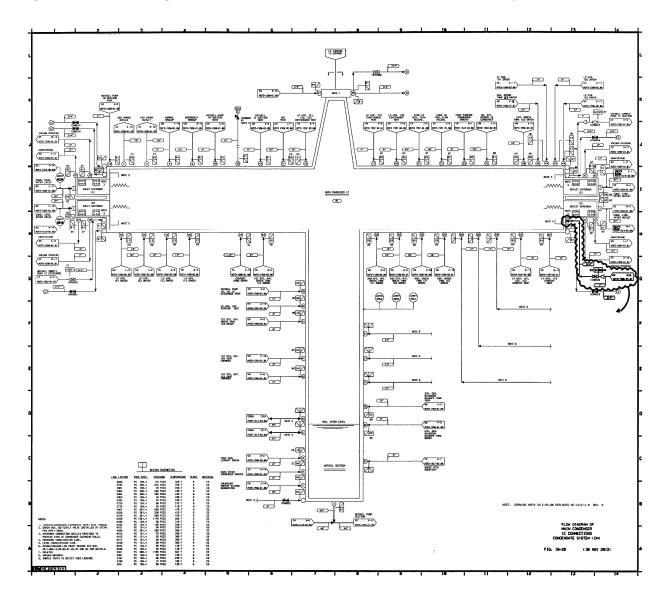

### Figure 10-20. Flow Diagram of Main Condenser 1C Connections Condensate System (CM)

Figure 10-21. Flow Diagram of FDW Pump Turbine Condenser 1A & 1B Connections

Figure 10-22. Flow Diagram of Main Vacuum System