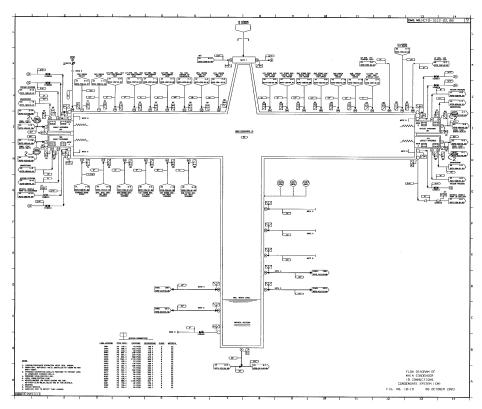

Figure 10-19. Flow Diagram of Main Condenser 1B Connections Condensate System (CM)