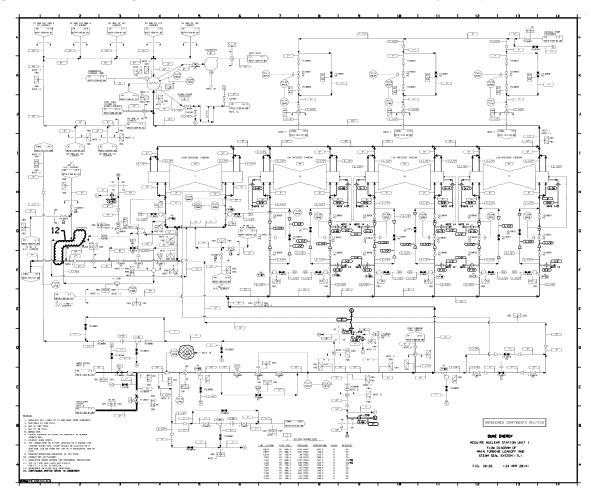

### Figure 10-26. Flow Diagram of Main Turbine Leakoff and Steam Seal System (TL)