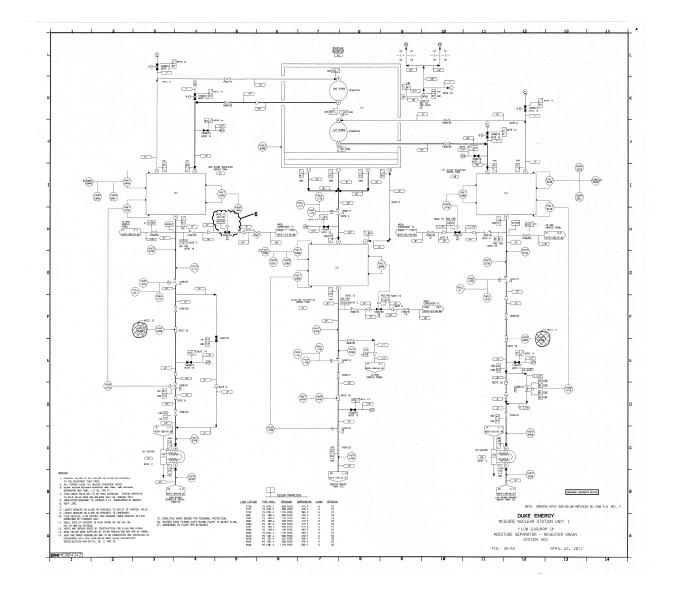

Feedwater System (CA)

# Figure 10-48. Deleted Per 1993 Update





# Figure 10-50. Deleted Per 2015 Update



#### Figure 10-51. Summary Flow Diagram of Steam Generator Blowdown System (BB)

# Figure 10-52. Deleted Per 1994 Update

Figure 10-53. Deleted Per 1994 Update



## Figure 10-54. Flow Diagram of Heater Drain System (HW)



#### Figure 10-55. McGuire Nuclear Station Unit 1 Flow Diagram of Heater Drain System (HW)







## Figure 10-57. Flow Diagram of Heater Drain System (HW)



## Figure 10-58. Flow Diagram of Moisture Separator Reheater Drain System



## Figure 10-59. Flow Diagram of Moisture Separator Reheater Drain System



## Figure 10-60. Flow Diagram of Moisture Separator Reheater Drain System



## Figure 10-61. Flow Diagram of Moisture Separator Reheater Drain System



## Figure 10-62. Flow Diagram of Moisture Separator Reheater Drain System



## Figure 10-63. Flow Diagram of Moisture Separator Reheater Drain System