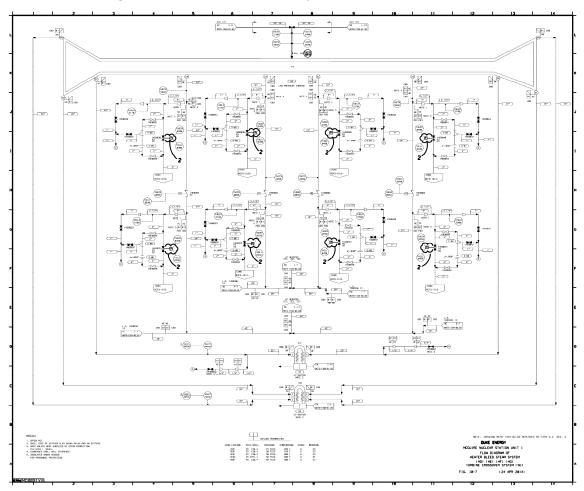

# Figure 10-5. Flow Diagram of Heater Bleed Steam System (HA) (HB) (HC) and Turbine Crossover System (SC)

Figure 10-6. Flow Diagram of Heater Bleed Steam System

Figure 10-7. Flow Diagram of Heater Bleed Steam System