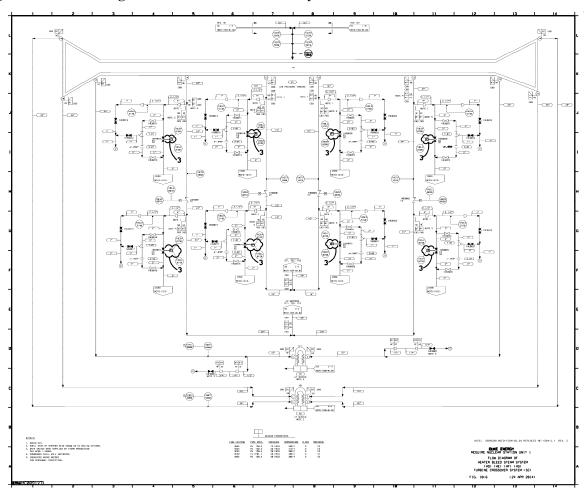

### Appendix 10B. Figures

### Figure 10-1. Deleted Per 2015 Update

### Figure 10-2. Deleted Per 2015 Update



### Figure 10-3. Flow Diagram of Moisture Separator Reheater Bleed Steam System (HM) and Heater Bleed Steam System (HA) (HB)



### Figure 10-4. Flow Diagram of Moisture Separator Reheater Bleed Steam System



# Figure 10-5. Flow Diagram of Heater Bleed Steam System (HA) (HB) (HC) and Turbine Crossover System (SC)



Figure 10-6. Flow Diagram of Heater Bleed Steam System



Figure 10-7. Flow Diagram of Heater Bleed Steam System







### Figure 10-9. Flow Diagram of Heater Bleed Steam System (HE) (HD)







## Figure 10-11. Summary Flow Diagram of Main Steam (SM), Main Steam Bypass to Condenser (SB) and Main Steam Vent to Atmosphere (SV) Systems

### Figure 10-12. Deleted Per 1994 Update



Figure 10-13. Summary Flow Diagram Main Steam Supply to Aux. Equipment System (SA) Turbine Exhaust (TE)

(14 OCT 2000)

### Figure 10-14. Deleted Per 1994 Update

Figure 10-15. Deleted Per 1994 Update



## Figure 10-16. Flow Diagram of Steam Supply to FDWP Turbine System (SP)Turbine Exhaust System (TE) Moisture Sep. Reheater Bleed Stm. System (HM)



Figure 10-17. Flow Diagram of Main Steam Bypass to Condenser