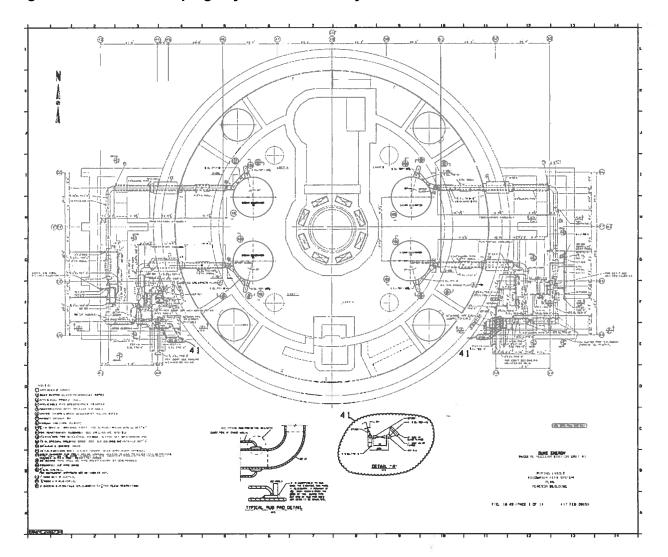

### Figure 10-35. Deleted Per 2014 Update

Figure 10-36. Condenser Cooling Water Low Level Pump Structure Concrete and Miscellaneous Steel Plan and Sections