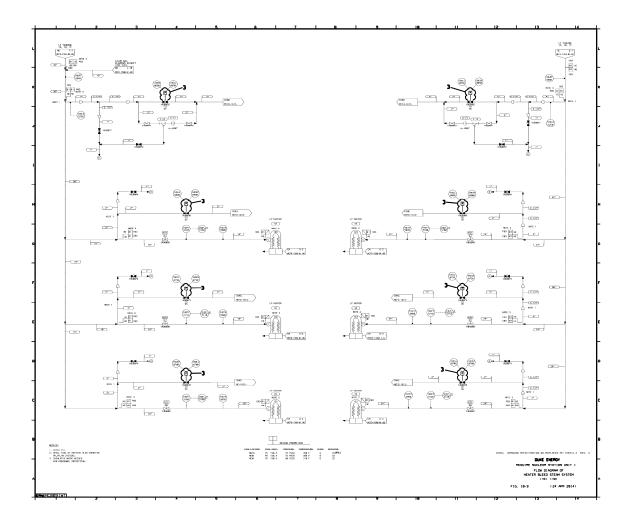

### Appendix 10B. Figures

### Figure 10-1. Deleted Per 2015 Update

### Figure 10-2. Deleted Per 2015 Update



### Figure 10-3. Flow Diagram of Moisture Separator Reheater Bleed Steam System (HM) and Heater Bleed Steam System (HA) (HB)



### Figure 10-4. Flow Diagram of Moisture Separator Reheater Bleed Steam System



# Figure 10-5. Flow Diagram of Heater Bleed Steam System (HA) (HB) (HC) and Turbine Crossover System (SC)



Figure 10-6. Flow Diagram of Heater Bleed Steam System



Figure 10-7. Flow Diagram of Heater Bleed Steam System







### Figure 10-9. Flow Diagram of Heater Bleed Steam System (HE) (HD)







## Figure 10-11. Summary Flow Diagram of Main Steam (SM), Main Steam Bypass to Condenser (SB) and Main Steam Vent to Atmosphere (SV) Systems

### Figure 10-12. Deleted Per 1994 Update



Figure 10-13. Summary Flow Diagram Main Steam Supply to Aux. Equipment System (SA) Turbine Exhaust (TE)

(14 OCT 2000)

### Figure 10-14. Deleted Per 1994 Update

Figure 10-15. Deleted Per 1994 Update



## Figure 10-16. Flow Diagram of Steam Supply to FDWP Turbine System (SP)Turbine Exhaust System (TE) Moisture Sep. Reheater Bleed Stm. System (HM)



Figure 10-17. Flow Diagram of Main Steam Bypass to Condenser System (SB)







Figure 10-19. Flow Diagram of Main Condenser 1B Connections Condensate System (CM)



### Figure 10-2