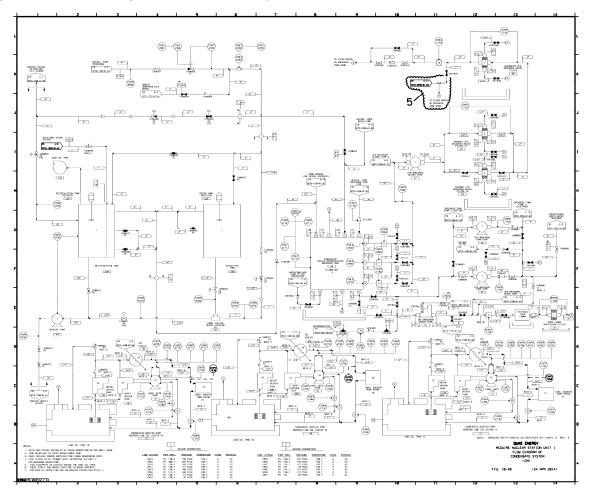

koff and Steam Seal System (TL)



### Figure 10-27. Flow Diagram of FDW Pump Turbine Steam Seal System



### Figure 10-28. Flow Diagram of Condenser Circulating Water System (RC)



#### Figure 10-29. Summary Flow Diagram of Containment Ventilation Cooling Water System

Figure 10-30. Deleted Per 1996 Update

Figure 10-31. Deleted Per 1996 Update

Figure 10-32. Deleted Per 1996 Update

Figure 10-33. Deleted Per 1996 Update

Figure 10-34. Deleted Per 1996 Update

### Figure 10-35. Deleted Per 2014 Update

Figure 10-36. Condenser Cooling Water Low Level Pump Structure Concrete and Miscellaneous Steel Plan and Sections





### Figure 10-37. Flow Diagram of Condensate System (CM)



Figure 10-38. Flow Diagram of Condensate System (CM)



Figure 10-39. Flow Diagram of Condensate System (CM)



Figure 10-40. Flow Diagram of Condensate System (CM)



## Figure 10-41. Flow Diagram of Condensate System







## Figure 10-43. Flow Diagram of Condensate System





## Figure 10-44. Flow Diagram of Condensate Storage System (CS)





# Figure 10-46. Deleted Per 1993 Update



## Figure 10-47. Summary Flow Diagram Auxiliary Feedwater System (CA)

# Figure 10-48. Deleted Per 1993 Update





# Figure 10-50. Deleted Per 2015 Update



#### Figure 10-51. Summary Flow Diagram of Steam Generator Blowdown System (BB)

# Figure 10-52. Deleted Per 1994 Update

Figure 10-53. Deleted Per 1994 Update



## Figure 10-54. Flow Diagram of Heater Drain System (HW)



#### Figure 10-55. McGuire Nuclear Station Unit 1 Flow Diagram of Heater Drain System (HW)







## Figure 10-57. Flow Diagram of He