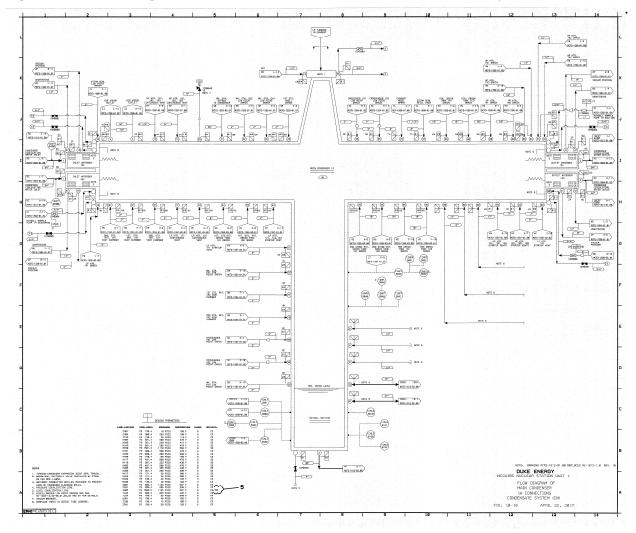

### Figure 10-37. Flow Diagram of Condensate System (CM)

Figure 10-38. Flow Diagram of Condensate System (CM)

Figure 10-39. Flow Diagram of Condensate System (CM)

Figure 10-40. Flow Diagram of Condensate System (CM)