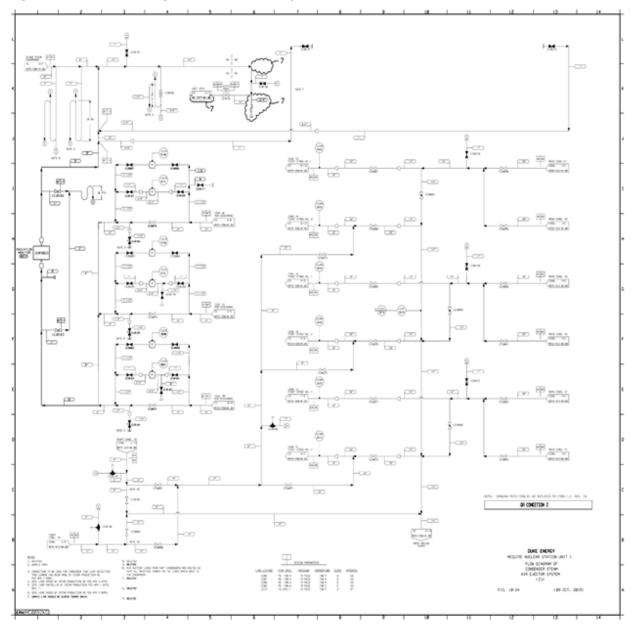

### Figure 10-24. Flow Diagram of C.S.A.E. System (ZJ)

Figure 10-25. Flow Diagram of Condenser Steam Air Ejector System (ZJ)