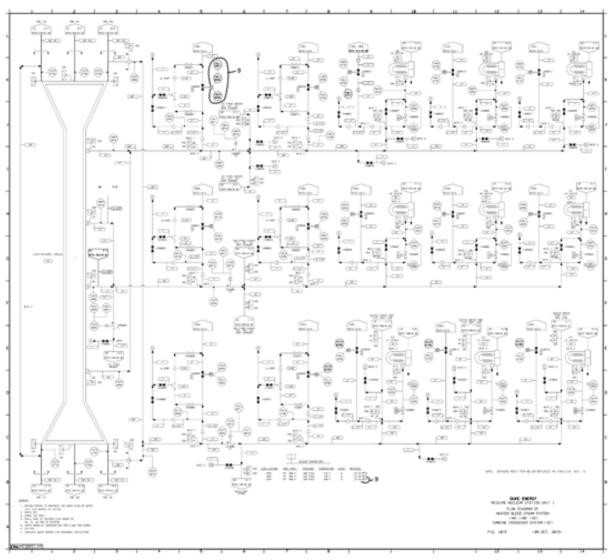

# Figure 10-5. Flow Diagram of Heater Bleed Steam System (HA) (HB) (HC) and Turbine Crossover System (SC)

Figure 10-6. Flow Diagram of Heater Bleed Steam System

Figure 10-7. Flow Diagram of Heater Bleed Steam System