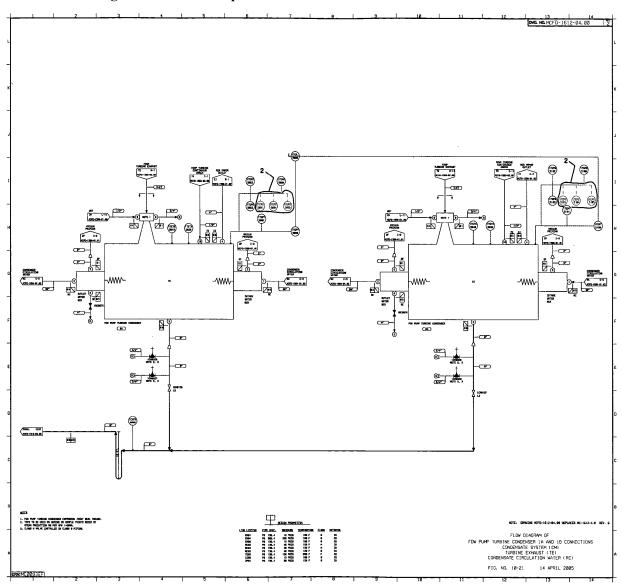

### Figure 10-20. Flow Diagram of Main Condenser 1C Connections Condensate System (CM)

Figure 10-21. Flow Diagram of FDW Pump Turbine Condenser 1A & 1B Connections

Figure 10-22. Flow Diagram of Main Vacuum System