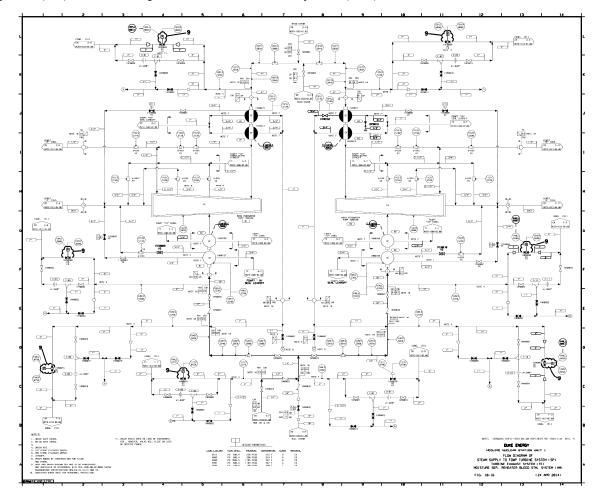

## Figure 10-16. Flow Diagram of Steam Supply to FDWP Turbine System (SP)Turbine Exhaust System (TE) Moisture Sep. Reheater Bleed Stm. System (HM)

Figure 10-17. Flow Diagram of Main Steam Bypass to Condenser System (SB)