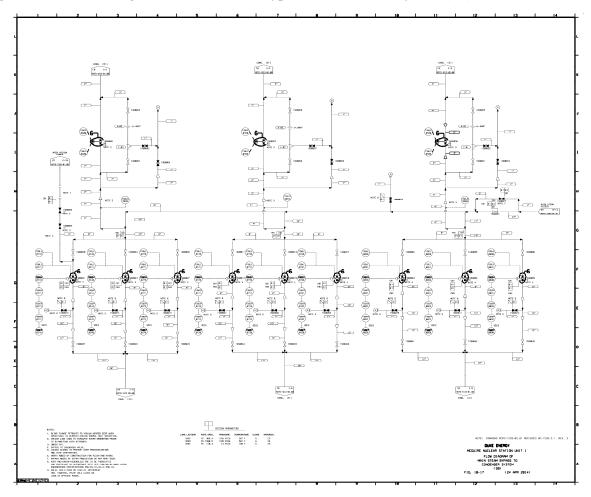

## Figure 10-11. Summary Flow Diagram of Main Steam (SM), Main Steam Bypass to Condenser (SB) and Main Steam Vent to Atmosphere (SV) Systems