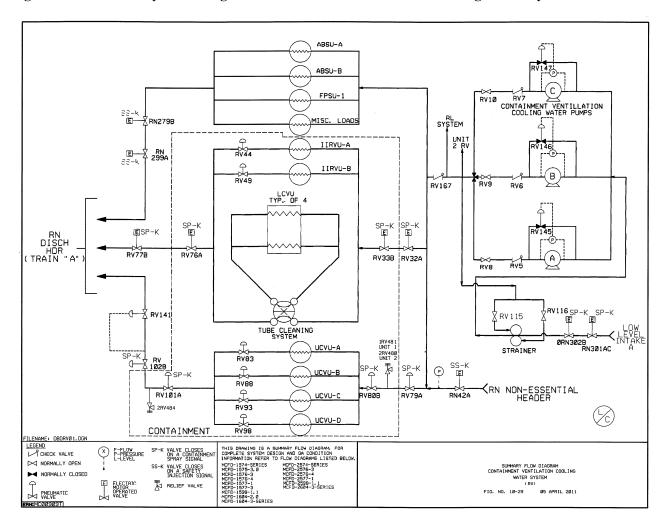

#### Figure 10-29. Summary Flow Diagram of Containment Ventilation Cooling Water System

Figure 10-30. Deleted Per 1996 Update

Figure 10-31. Deleted Per 1996 Update

Figure 10-32. Deleted Per 1996 Update

Figure 10-33. Deleted Per 1996 Update