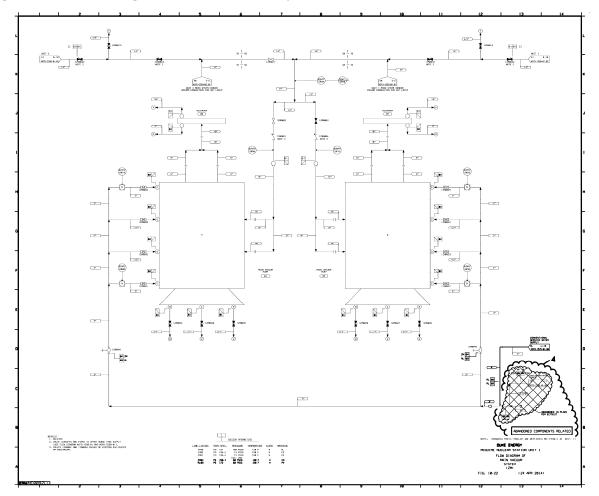

### Figure 10-20. Flow Diagram of Main Condenser 1C Connections Condensate System (CM)

Figure 10-21. Flow Diagram of FDW Pump Turbine Condenser 1A & 1B Connections

Figure 10-22. Flow Diagram of Main Vacuum System