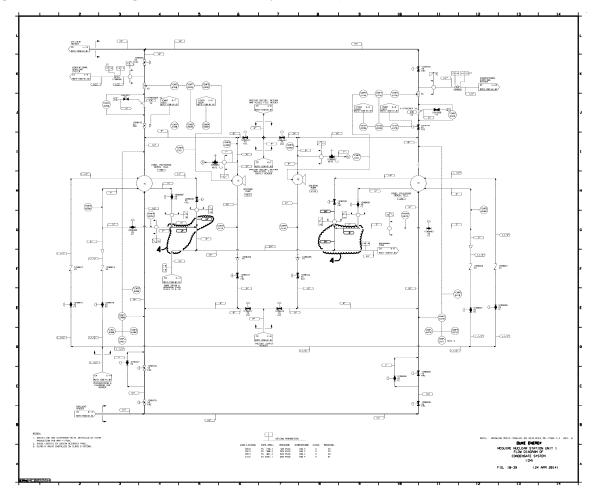

J)



### Figure 10-26. Flow Diagram of Main Turbine Leakoff and Steam Seal System (TL)



### Figure 10-27. Flow Diagram of FDW Pump Turbine Steam Seal System



### Figure 10-28. Flow Diagram of Condenser Circulating Water System (RC)



#### Figure 10-29. Summary Flow Diagram of Containment Ventilation Cooling Water System

Figure 10-30. Deleted Per 1996 Update

Figure 10-31. Deleted Per 1996 Update

Figure 10-32. Deleted Per 1996 Update

Figure 10-33. Deleted Per 1996 Update

Figure 10-34. Deleted Per 1996 Update

### Figure 10-35. Deleted Per 2014 Update

Figure 10-36. Condenser Cooling Water Low Level Pump Structure Concrete and Miscellaneous Steel Plan and Sections





### Figure 10-37. Flow Diagram of Condensate System (CM)



Figure 10-38. Flow Diagram of Condensate System (CM)



Figure 10-39. Flow Diagram of Condensate System (CM)



Figure 10-40. Flow Diagram of Condensate System (CM)



## Figure 10-41. Flow Diagram of Condensate System







## Figure 10-43. Flow Diagram of Condensate System





## Figure 10-44. Flow Diagram of Condensate Storage System (CS)





# Figure 10-46. Deleted Per 1993 Update



## Figure 10-47. Summary Flow Diagram Auxiliary Feedwater System (CA)

# Figure 10-48. Deleted Per 1993 Update





# Figure 10-50. Deleted Per 2015 Update



#### Figure 10-51. Summary Flow Diagram of Steam Generator Blowdown System (BB)

# Figure 10-52. Deleted Per 1994 Update

Figure 10-53. Deleted Per 1994 Update



## Figure 10-54. Flow Diagram of Heater Drain System (HW)



#### Figure 10-55. McGuire Nuclear Station Unit 1 Flow Diagram of Heater Drai