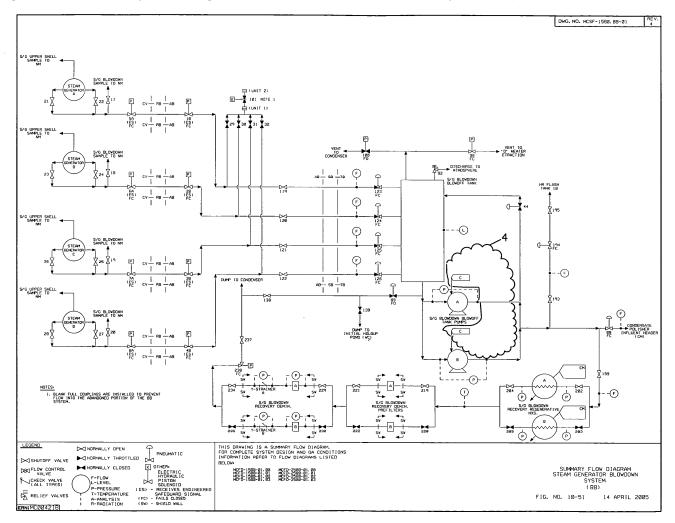

. Deleted Per 1996 Update

### Figure 10-35. Deleted Per 2014 Update

Figure 10-36. Condenser Cooling Water Low Level Pump Structure Concrete and Miscellaneous Steel Plan and Sections





### Figure 10-37. Flow Diagram of Condensate System (CM)



Figure 10-38. Flow Diagram of Condensate System (CM)



Figure 10-39. Flow Diagram of Condensate System (CM)



Figure 10-40. Flow Diagram of Condensate System (CM)



## Figure 10-41. Flow Diagram of Condensate System







## Figure 10-43. Flow Diagram of Condensate System





## Figure 10-44. Flow Diagram of Condensate Storage System (CS)





# Figure 10-46. Deleted Per 1993 Update



## Figure 10-47. Summary Flow Diagram Auxiliary Feedwater System (CA)

# Figure 10-48. Deleted Per 1993 Update





# Figure 10-50. Deleted Per 2015 Update



#### Figure 10-51. Summary Flow Diagram of Steam Generator Blowdown System (BB)

# Figure 10-52. Deleted Per 1994 Update

Figure 10-53. Deleted Per 1994 Update



## Figure 10-54. Flow Diagram of Heater Drain System (HW)



#### Figure 10-55. McGuire Nuclear Station Unit 1 Flow Diagram of Heater Drain System (HW)







## Figure 10-57. Flow Diagram of Heater Drain System (HW)



## Figure 10-58. Flow Diagram of Moisture Separator Reheater Drain System



## Figure 10-59. Flow Diagram of Moisture Separator Reheater Drain System



## Figure 10-60. Flow Diagram of Moisture Separator Reheater Drain System



## Figure 10-61. Flow Diagram of Moisture Separator Reheater Drain System



## Figure 10-62. Flow Diagram of Moisture Separator Reheater Drain System



## Figure 10-63. Flow Diagram