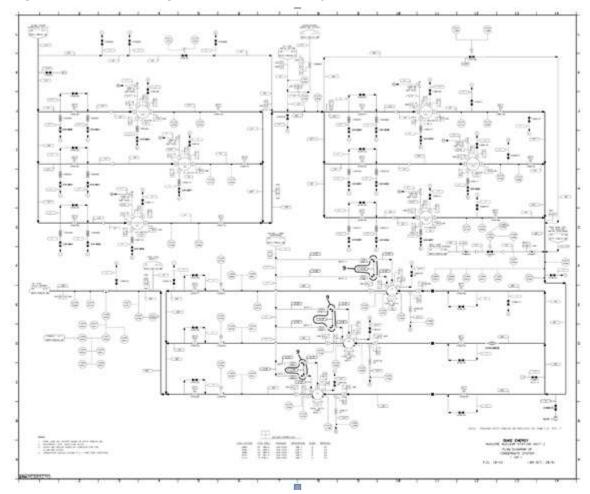

### Figure 10-37. Flow Diagram of Condensate System (CM)

Figure 10-38. Flow Diagram of Condensate System (CM)

Figure 10-39. Flow Diagram of Condensate System (CM)

Figure 10-40. Flow Diagram of Condensate System (CM)