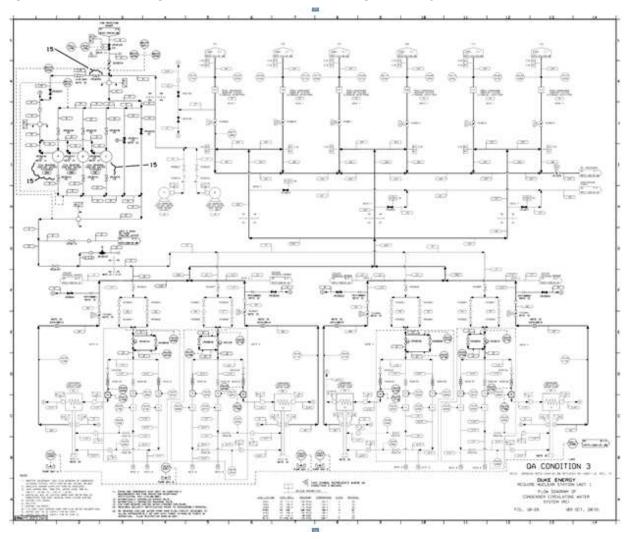

haust System (TE) Moisture Sep. Reheater Bleed Stm. System (HM)



Figure 10-17. Flow Diagram of Main Steam Bypass to Condenser System (SB)







Figure 10-19. Flow Diagram of Main Condenser 1B Connections Condensate System (CM)



### Figure 10-20. Flow Diagram of Main Condenser 1C Connections Condensate System (CM)



Figure 10-21. Flow Diagram of FDW Pump Turbine Condenser 1A & 1B Connections



Figure 10-22. Flow Diagram of Main Vacuum System



### Figure 10-23. Flow Diagram of Vacuum Priming System



### Figure 10-24. Flow Diagram of C.S.A.E. System (ZJ)



Figure 10-25. Flow Diagram of Condenser Steam Air Ejector System (ZJ)



### Figure 10-26. Flow Diagram of Main Turbine Leakoff and Steam Seal System (TL)



### Figure 10-27. Flow Diagram of FDW Pump Turbine Steam Seal System



### Figure 10-28. Flow Diagram of Condenser Circulating Water System (RC)



#### Figure 10-29. Summary Flow Diagram of Containment Ventilation Cooling Water System

Figure 10-30. Deleted Per 1996 Update

Figure 10-31. Deleted Per 1996 Update

Figure 10-32. Deleted Per 1996 Update

Figure 10-33. Deleted Per 1996 Update

Figure 10-34. Deleted Per 1996 Update

### Figure 10-35. Deleted Per 2014 Update

Figure 10-36. Condenser Cooling Water Low Level Pump Structure Concrete and Miscellaneous Steel Plan and Sections





### Figure 10-37. Flow Diagram of Condensate System (CM)



Figure 10-38. Flow Diagram of Condensate System (CM)



Figure 10-39. Flow Diagram of Condensate System (CM)



Figure 10-40. Flow Diagram of Condensate System (CM)



## Figure 10-41. Flow Diagram of Condensate Sys