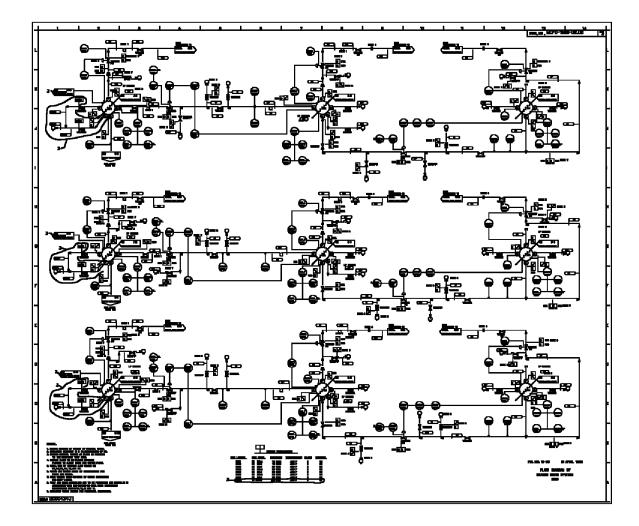

low Diagram of Condensate System (CM)



Figure 10-40. Flow Diagram of Condensate System (CM)



## Figure 10-41. Flow Diagram of Condensate System







## Figure 10-43. Flow Diagram of Condensate System





## Figure 10-44. Flow Diagram of Condensate Storage System (CS)





# Figure 10-46. Deleted Per 1993 Update



## Figure 10-47. Summary Flow Diagram Auxiliary Feedwater System (CA)

# Figure 10-48. Deleted Per 1993 Update





# Figure 10-50. Deleted Per 2015 Update



#### Figure 10-51. Summary Flow Diagram of Steam Generator Blowdown System (BB)

# Figure 10-52. Deleted Per 1994 Update

Figure 10-53. Deleted Per 1994 Update



## Figure 10-54. Flow Diagram of Heater Drain System (HW)



#### Figure 10-55. McGuire Nuclear Station Unit 1 Flow Diagram of Heater Drain System (HW)







## Figure 10-57. Flow Diagram of Heater Drain System (HW)



## Figure 10-58. Flow Diagram of Moisture Separator Reheater Drain System



## Figure 10-59. Flow Diagram of Moisture Separator Reheater Drain System



## Figure 10-60. Flow Diagram of Moisture Separator Reheater Drain System



## Figure 10-61. Flow Diagram of Moisture Separator Reheater Drain System



## Figure 10-62. Flow Diagram of Moisture Separator Reheater Drain System



## Figure 10-63. Flow Diagram of Moisture Separator Reheater Drain System