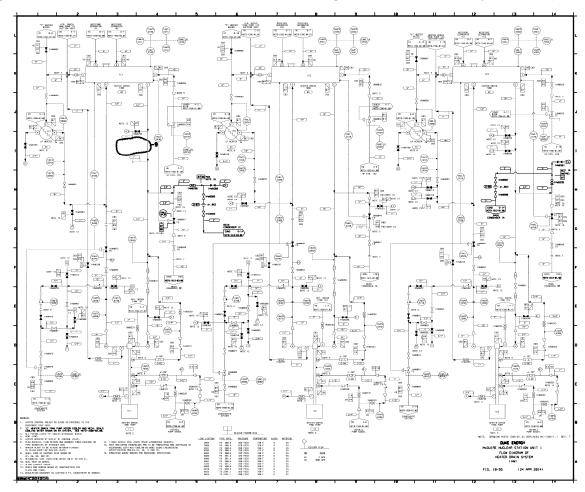

#### Figure 10-55. McGuire Nuclear Station Unit 1 Flow Diagram of Heater Drain System (HW)