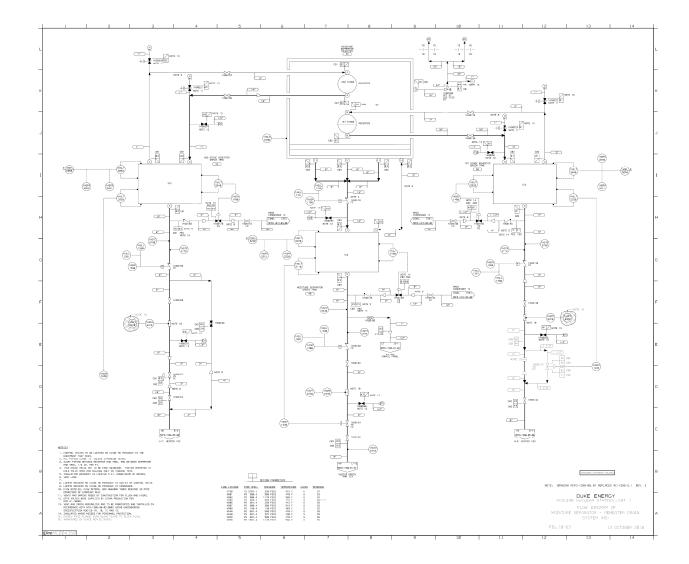

10-50. Deleted Per 2015 Update



#### Figure 10-51. Summary Flow Diagram of Steam Generator Blowdown System (BB)

# Figure 10-52. Deleted Per 1994 Update

Figure 10-53. Deleted Per 1994 Update



## Figure 10-54. Flow Diagram of Heater Drain System (HW)



#### Figure 10-55. McGuire Nuclear Station Unit 1 Flow Diagram of Heater Drain System (HW)







## Figure 10-57. Flow Diagram of Heater Drain System (HW)



## Figure 10-58. Flow Diagram of Moisture Separator Reheater Drain System



## Figure 10-59. Flow Diagram of Moisture Separator Reheater Drain System



## Figure 10-60. Flow Diagram of Moisture Separator Reheater Drain System



## Figure 10-61. Flow Diagram of Moisture Separator Reheater Drain System



## Figure 10-62. Flow Diagram of Moisture Separator Reheater Drain System



## Figure 10-63. Flow Diagram of Moisture Separator Reheater Drain System