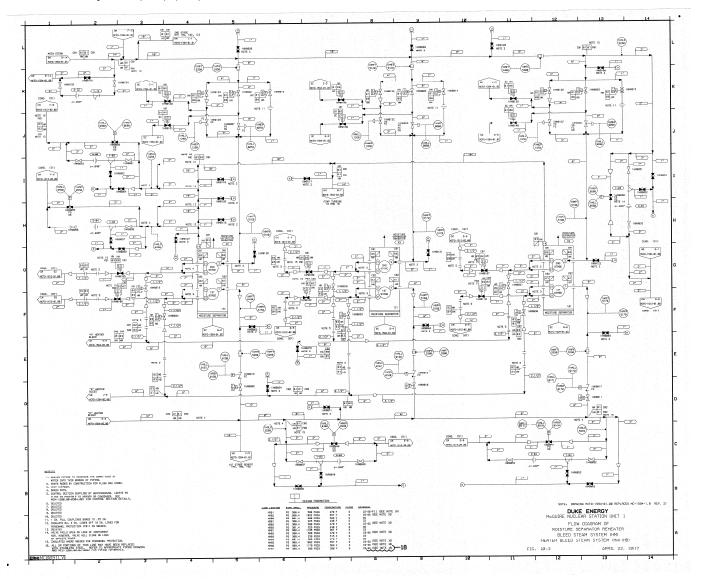

### Figure 10-3. Flow Diagram of Moisture Separator Reheater Bleed Steam System (HM) and Heater Bleed Steam System (HA) (HB)