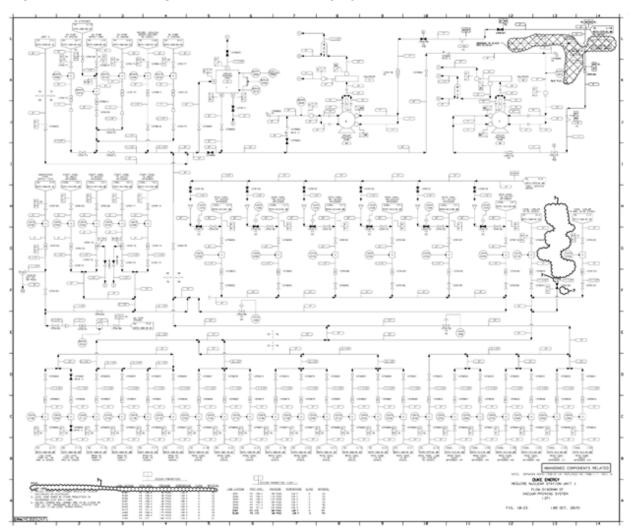

# Figure 10-5. Flow Diagram of Heater Bleed Steam System (HA) (HB) (HC) and Turbine Crossover System (SC)

Figure 10-6. Flow Diagram of Heater Bleed Steam System

Figure 10-7. Flow Diagram of Heater Bleed Steam System

### Figure 10-9. Flow Diagram of Heater Bleed Steam System (HE) (HD)