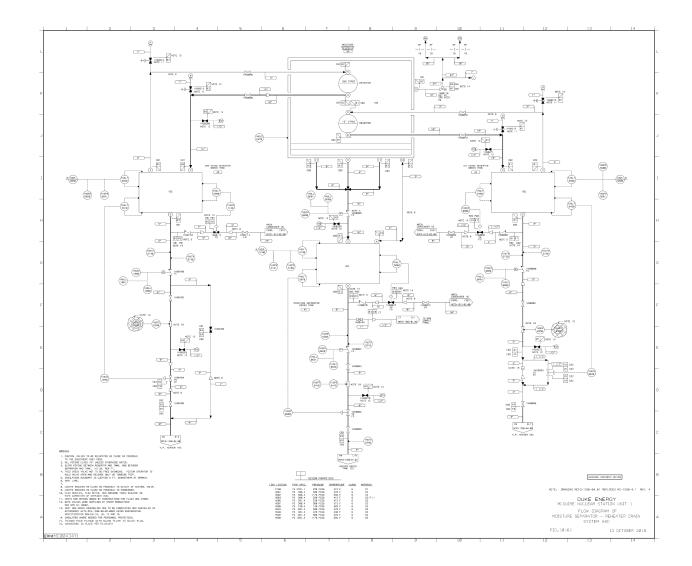

. Deleted Per 1993 Update



## Figure 10-47. Summary Flow Diagram Auxiliary Feedwater System (CA)

# Figure 10-48. Deleted Per 1993 Update





# Figure 10-50. Deleted Per 2015 Update



#### Figure 10-51. Summary Flow Diagram of Steam Generator Blowdown System (BB)

# Figure 10-52. Deleted Per 1994 Update

Figure 10-53. Deleted Per 1994 Update



## Figure 10-54. Flow Diagram of Heater Drain System (HW)



#### Figure 10-55. McGuire Nuclear Station Unit 1 Flow Diagram of Heater Drain System (HW)







## Figure 10-57. Flow Diagram of Heater Drain System (HW)



## Figure 10-58. Flow Diagram of Moisture Separator Reheater Drain System



## Figure 10-59. Flow Diagram of Moisture Separator Reheater Drain System



## Figure 10-60. Flow Diagram of Moisture Separator Reheater Drain System



## Figure 10-61. Flow Diagram of Moisture Separator Reheater Drain System



## Figure 10-62. Flow Diagram of Moisture Separator Reheater Drain System



## Figure 10-63. Flow Diagram of Moisture Separator Reheater Drain System