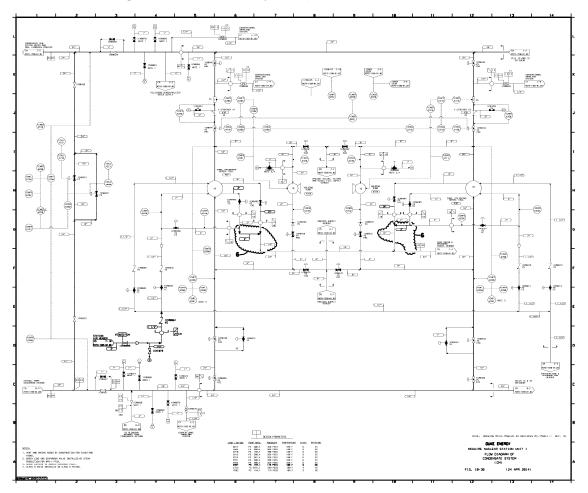

5. Flow Diagram of Condenser Steam Air Ejector System (ZJ)



### Figure 10-26. Flow Diagram of Main Turbine Leakoff and Steam Seal System (TL)



### Figure 10-27. Flow Diagram of FDW Pump Turbine Steam Seal System



### Figure 10-28. Flow Diagram of Condenser Circulating Water System (RC)



#### Figure 10-29. Summary Flow Diagram of Containment Ventilation Cooling Water System

Figure 10-30. Deleted Per 1996 Update

Figure 10-31. Deleted Per 1996 Update

Figure 10-32. Deleted Per 1996 Update

Figure 10-33. Deleted Per 1996 Update

Figure 10-34. Deleted Per 1996 Update

### Figure 10-35. Deleted Per 2014 Update

Figure 10-36. Condenser Cooling Water Low Level Pump Structure Concrete and Miscellaneous Steel Plan and Sections





### Figure 10-37. Flow Diagram of Condensate System (CM)



Figure 10-38. Flow Diagram of Condensate System (CM)



Figure 10-39. Flow Diagram of Condensate System (CM)



Figure 10-40. Flow Diagram of Condensate System (CM)



## Figure 10-41. Flow Diagram of Condensate System







## Figure 10-43. Flow Diagram of Condensate System





## Figure 10-44. Flow Diagram of Condensate Storage System (CS)





# Figure 10-46. Deleted Per 1993 Update



## Figure 10-47. Summary Flow Diagram Auxiliary Feedwater System (CA)

# Figure 10-48. Deleted Per 1993 Update





# Figure 10-50. Deleted Per 2015 Update



#### Figure 10-51. Summary Flow Diagram of Steam Generator Blowdown System (BB)

# Figure 10-52. Deleted Per 1994 Update

Figure 10-53. Deleted Per 1994 Update



## Figure 10-54. Flow Diagram of Heater Drain System (HW)



#### Figure 10-55. Mc