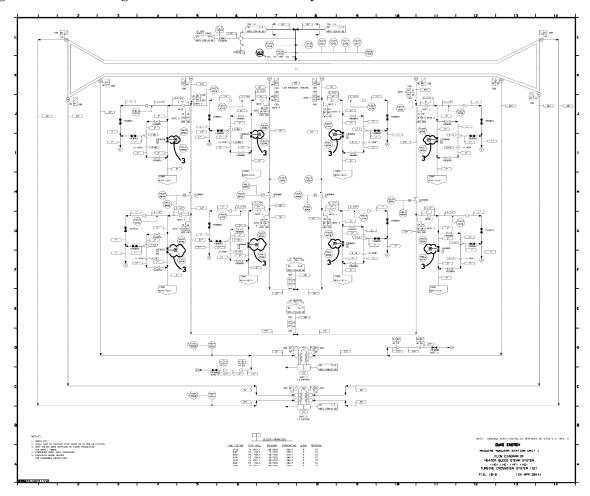

# Figure 10-5. Flow Diagram of Heater Bleed Steam System (HA) (HB) (HC) and Turbine Crossover System (SC)

Figure 10-6. Flow Diagram of Heater Bleed Steam System

Figure 10-7. Flow Diagram of Heater Bleed Steam System