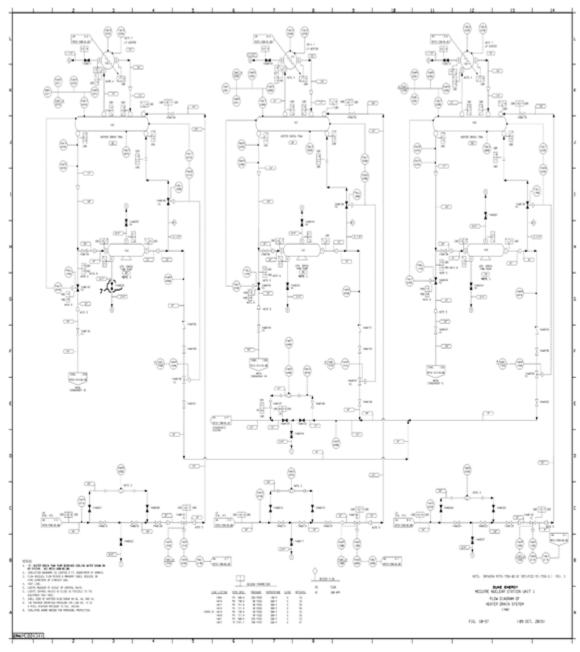

#### Figure 10-55. McGuire Nuclear Station Unit 1 Flow Diagram of Heater Drain System (HW)