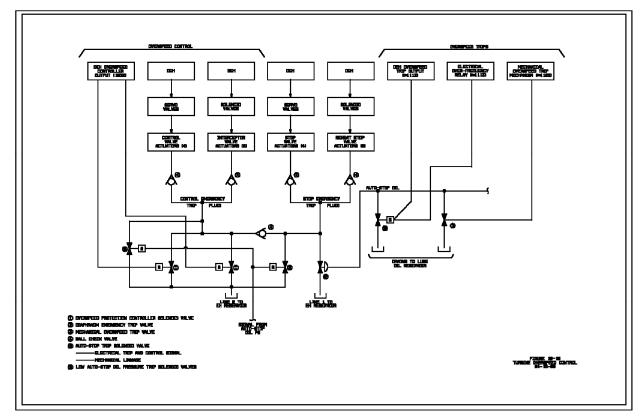

## Figure 10-11. Summary Flow Diagram of Main Steam (SM), Main Steam Bypass to Condenser (SB) and Main Steam Vent to Atmosphere (SV) Systems