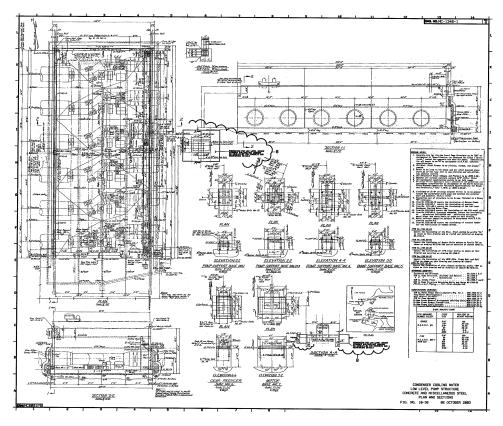

### Figure 10-35. Deleted Per 2014 Update

Figure 10-36. Condenser Cooling Water Low Level Pump Structure Concrete and Miscellaneous Steel Plan and Sections