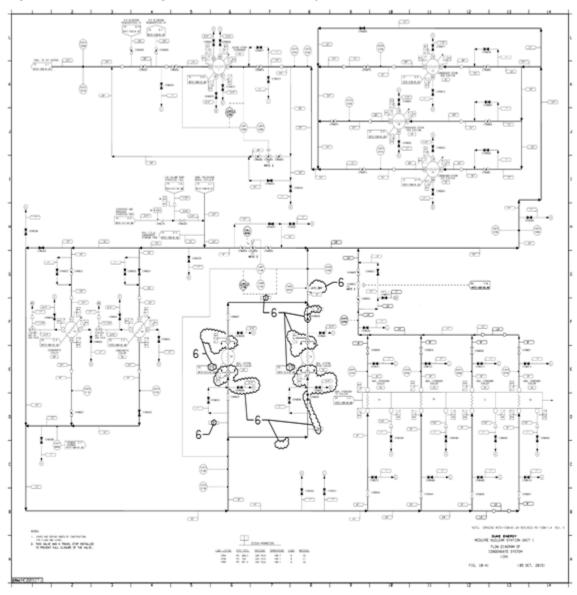

### Figure 10-37. Flow Diagram of Condensate System (CM)

Figure 10-38. Flow Diagram of Condensate System (CM)

Figure 10-39. Flow Diagram of Condensate System (CM)

Figure 10-40. Flow Diagram of Condensate System (CM)