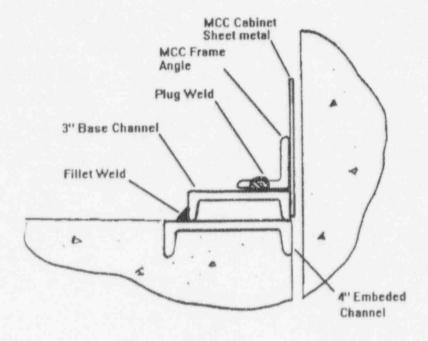

The designed mounting system at the base of the MCC consists of two steel channels welded together by an intermittent (stitch) fillet weld. A four inch steel "C" channel with the open side facing downward is imbedded in the concrete base. A three inch steel "C" base channel is welded on top of the four inch channel with the fillet weld. The MCC frame angle is welded to the base channel and secures the MCC to the base structure as shown below.

**DESIGN DETAIL** 