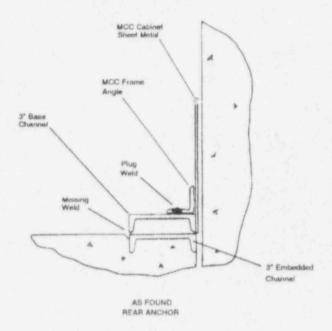

#### **DESCRIPTION OF EVENT continued**

The mounting deficiency on MCC-E7 consisted of a missing fillet weld that was supposed to join the rear base channel anchoring the MCC cabinet to the embedded channel. Contrary to design, the installed embedded steel channel was only three inches wide instead of the intended four inch width and the fillet weld was missing. See figure below.