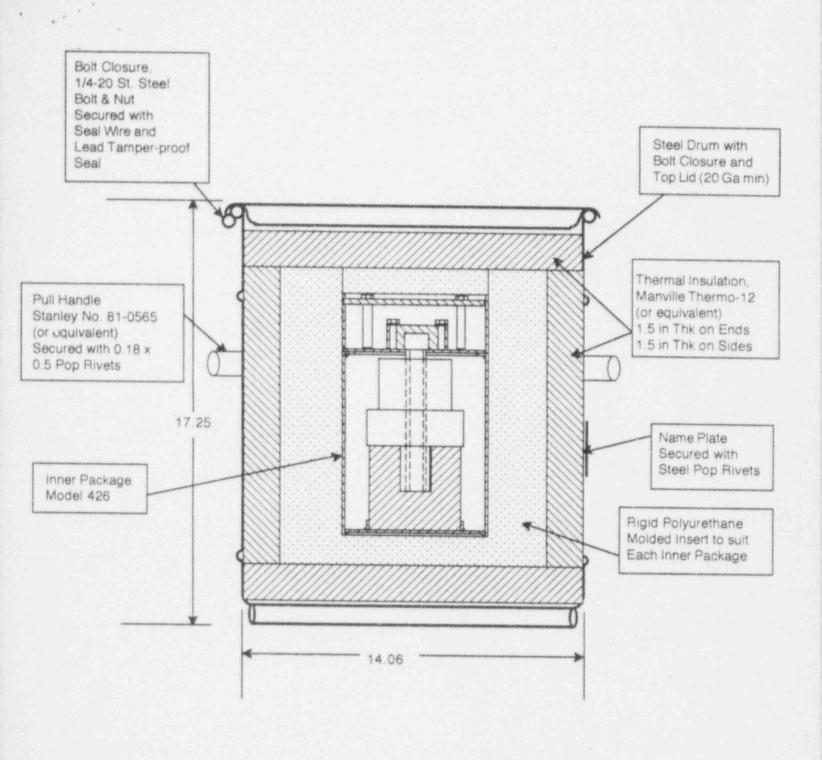

Burnley Technology, Inc.
P. O. Box 1226, Plaistow, NH 03865; Tel: 603-889-4485; Fax: 603-889-4712

| Material  | Noted    | Unless otherwise         | Model 420         |  |  |  |
|-----------|----------|--------------------------|-------------------|--|--|--|
| Finish    | Painted_ | noted, tolerances        |                   |  |  |  |
| Drawn by: | Men      | shall be:                | Package Assy      |  |  |  |
| Checked   | VANS     | X.X ± 0.1<br>X.XX + 0.01 | (Model 426 Inner) |  |  |  |
| Approved  |          | X.XXX + 0.005            | No Few            |  |  |  |
| Scale     | 1:4      | Angles ± 0.50            | 42600 0           |  |  |  |