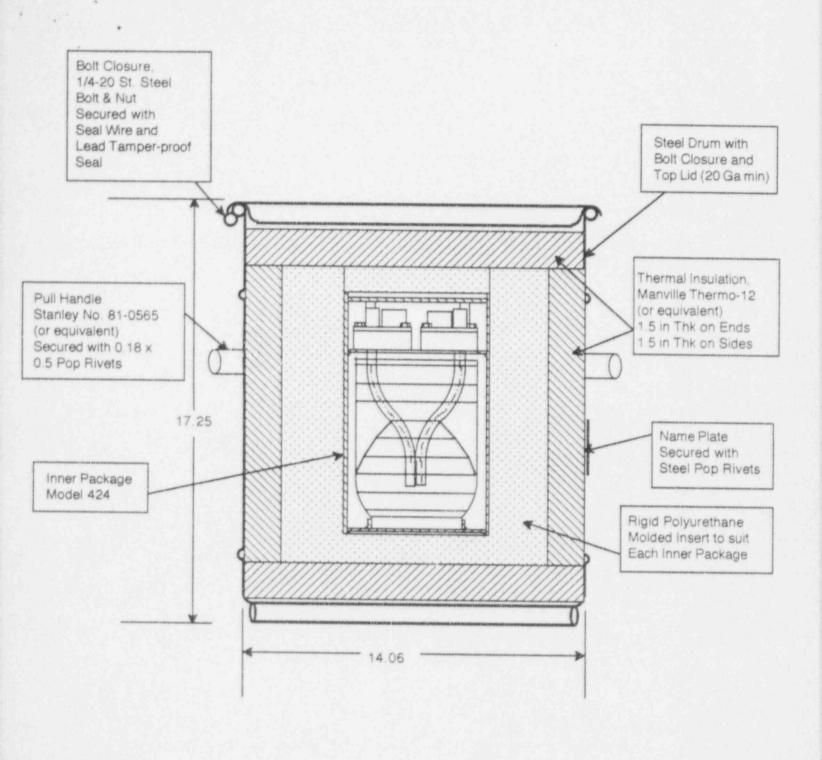

Sincerely,

John J. Munro III

President

Burnley Technology, Inc.
P. O. Box 1226, Plaistow, NH 03865; Tel: 603-889-4485; Fax: 603-889-4712

| Material  | Noted   | Unless otherwise              | Model 420         |  |  |  |
|-----------|---------|-------------------------------|-------------------|--|--|--|
| Finish    | Painted | noted,tolerances              |                   |  |  |  |
| Drawn by: | MAN     | shall be:                     | Package Assy      |  |  |  |
| Checked   | 1. AWS  | X.XX : ± 0.1<br>X.XX : ± 0.01 | (Model 424 Inner) |  |  |  |
| Approved  | -       | X.XXX : + 0.005               | NO Fiev           |  |  |  |
| Scale     | 1.4     | Angles: ± 0.50                | 42400 0           |  |  |  |