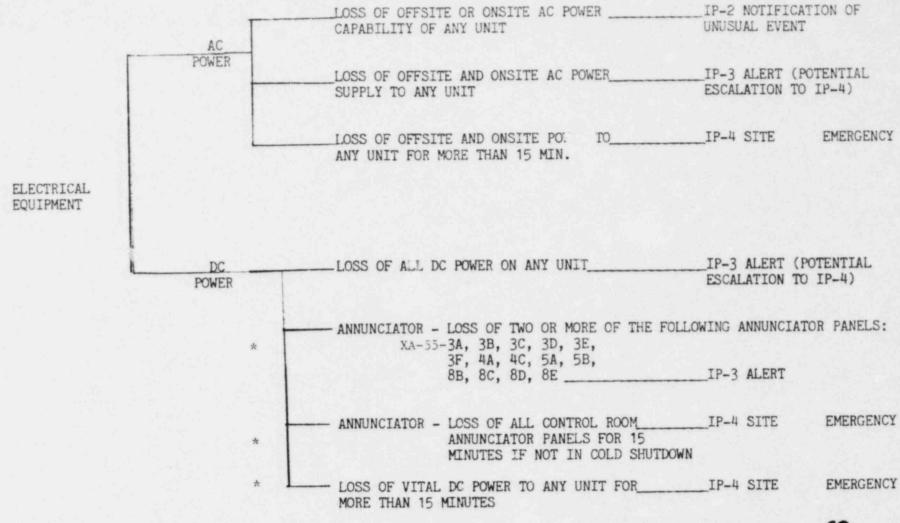

of 36   | 02/23/82      |
|         |           |              | 26 of 36   | 02/23/82      |
|         |           |              | 27 of 36   | 02/23/82      |
|         |           |              | 28 of 36   | 02/23/82      |
|         |           |              | 29 of 36   | 02/23/82      |
|         |           |              | 30 of 36   | 02/23/82      |
|         |           |              | 31 of 36   | 02/23/82      |
|         |           |              | 32 of 36   | 02/23/82      |
|         |           |              | 33 of 36   | 02/23/82      |
|         |           |              | 34 of 36   | 02/23/82      |
|         |           |              | 35 of 36   | 02/23/82      |
|         |           |              | 36 of 36   | 02/23/82      |



BFN - 1PD BFN, 1P-1





SEP 24 198

N - IPD