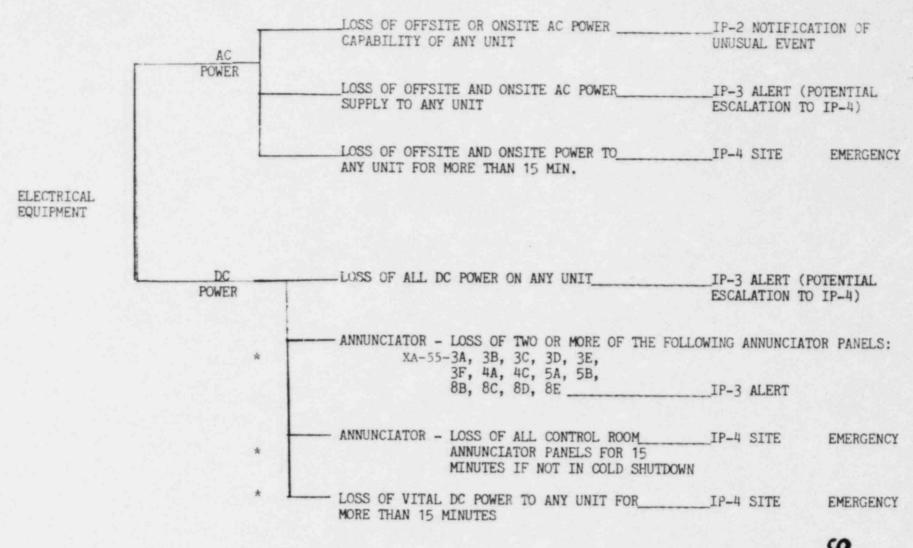

|              | 25 of 36   | 02/23/82      |
|         |           |              | 26 of 36   | 02/23/82      |
|         |           |              | 27 of 36   | 02/23/82      |
|         |           |              | 28 of 36   | 02/23/82      |
|         |           |              | 29 of 36   | 02/23/82      |
|         |           |              | 30 of 36   | 02/23/82      |
|         |           |              | 31 of 36   | 02/23/82      |
|         |           |              | 32 of 36   | 02/23/82      |
|         |           |              | 33 of 36   | 02/23/82      |
|         |           |              | 34 of 36   | 02/23/82      |
|         |           |              | 35 of 36   | 02/23/82      |
|         |           |              | 36 of 36   | 02/23/82      |



BFN - 1PD BFN, 1P-1





SEP 24 198

N - IPD