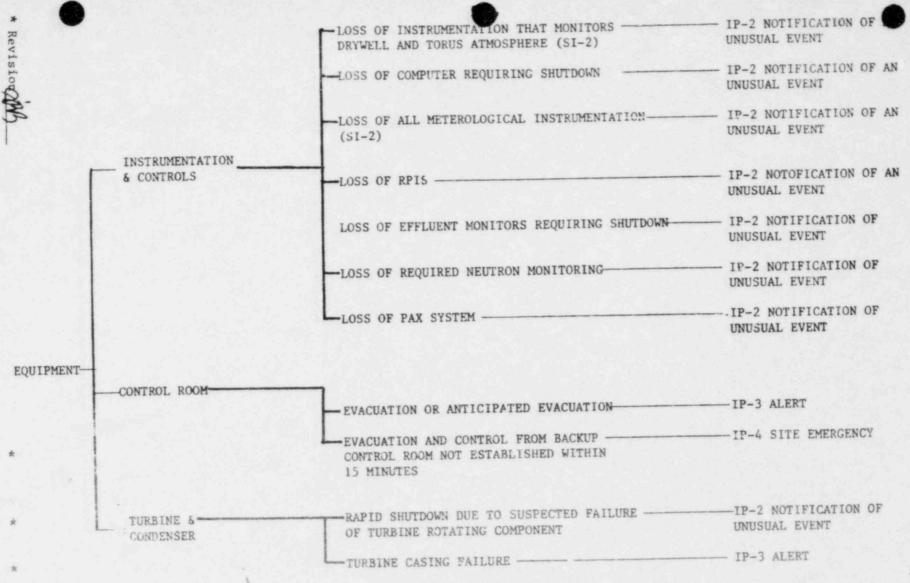

|
|         |           |              | 26 of 36   | 02/23/82      |
|         |           |              | 27 of 36   | 02/23/82      |
|         |           |              | 28 of 36   | 02/23/82      |
|         |           |              | 29 of 36   | 02/23/82      |
|         |           |              | 30 of 36   | 02/23/82      |
|         |           |              | 31 of 36   | 02/23/82      |
|         |           |              | 32 of 36   | 02/23/82      |
|         |           |              | 33 of 36   | 02/23/82      |
|         |           |              | 34 of 36   | 02/23/82      |
|         |           |              | 35 of 36   | 02/23/82      |
|         |           |              | 36 of 36   | 02/23/82      |



BFN - 1PD BFN, 1P-1





SEP 24 198

N - IPD