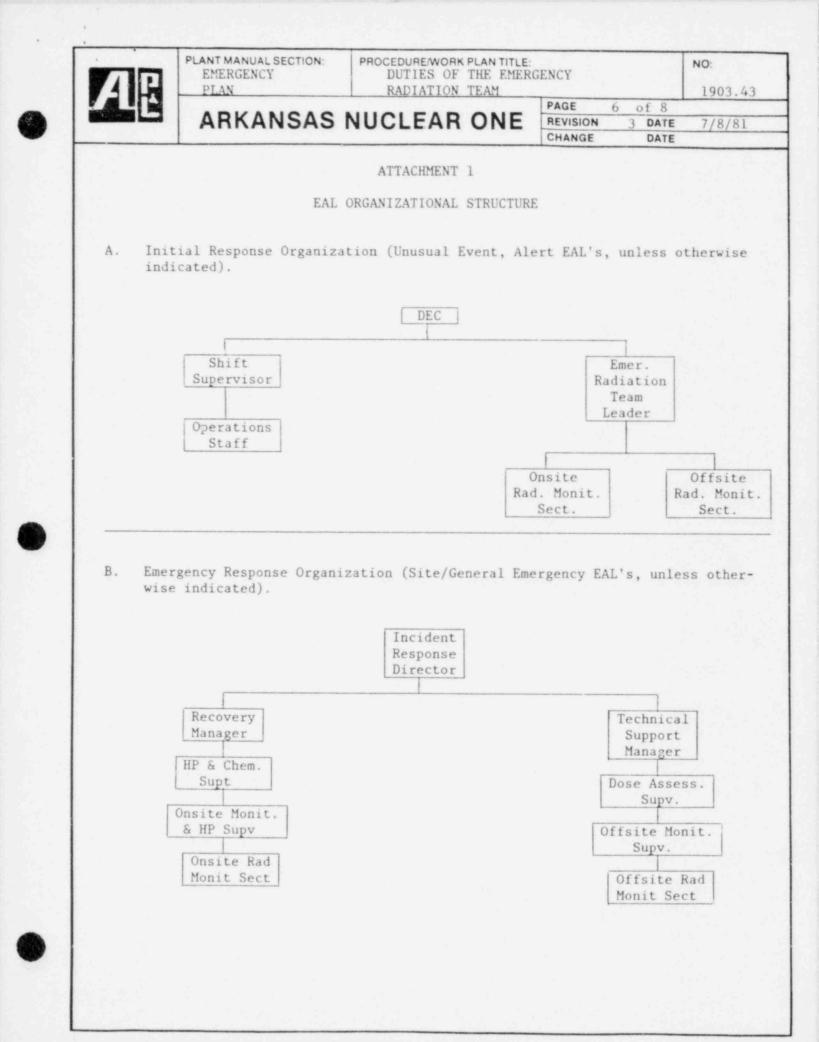

Duty Emergency Coordinator, the following individuals will coordinate the actions of the indicated sections of the Emergency Radiation Team:
    - A. Onsite Monitoring & HP Supervisor (Onsite Radiological Monitoring Section)
    - B. Offsite Monitoring Supervisor (Offsite Radiological Monitoring Section)
    - 8.3.1 Notifications should be made in accordance with Sectio 6.0 of this procedure.
    - 8.3.2 If the emergency situation does not involve a radiological incident, the notified Emergency Radiation Team personnel shall report to their designated assembly area, provide team accountability results to the Technical Support Center, and await further instructions.

#### 9.0 ATTACHMENTS AND FORMS

9.1 Attachment 1 - EAL Organizational Structure

9.2 Attachment 2 - Checklist (Team Leader)



| 4          | PLANT MANUAL SECTION:<br>EMERGENCY<br>PLAN             | PROCEDURE/WORK PLAN TITLE<br>DUTIES OF THE EME<br>RADIATION TEAM | RGENCY                                        | NO:<br>1903.43   |
|------------|--------------------------------------------------------|------------------------------------------------------------------|-----------------------------------------------|------------------|
| 4          | ARKANSAS                                               | NUCLEAR ONE                                                      | PAGE 7 of 8<br>REVISION 3 DATE<br>CHANGE DATE | 7/8/81           |
|            |                                                        | ATTACHMENT 2                                                     | Pa