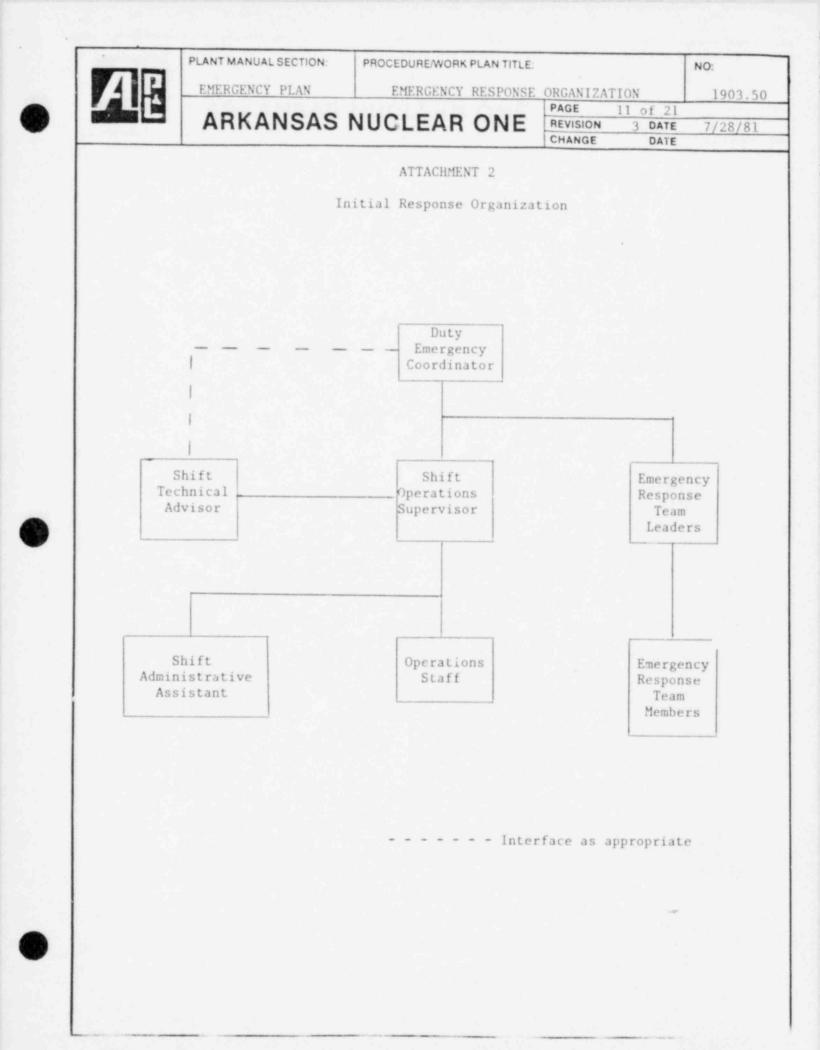

| 石居          | ARKA            |            | POWER & LIC<br>ansas Nuclea     |             |               |
|-------------|-----------------|------------|---------------------------------|-------------|---------------|
|             | EMERGENCY PL    | AN PROCEDU | RE                              |             | FORM 1000.06  |
| 0           | elaco =         |            | TION LEVEL RESPONS<br>10 REV. 3 |             | Page 1 of 2   |
| (tigg       | -               | Con        | irolled C                       | ору         | # 108         |
| 20.         | RECO            | RD OF CH   | ANGES AND REVIS                 | IONS        |               |
| PAGE        | REVISION CHANGE | PAGE<br>19 | REVISION CHANGE                 | PAGE<br>37  | REVISION CHAN |
| 2           | 2               | 20         | 3                               | 38          | 2             |
| 3           | 2               | 21         | 3                               | 39          | ,             |
| 4           | 2               | 22         | 3                               | 40          | 3             |
| 5           | 2               | 23         | 2                               | 41          | 3             |
| 6           | 2               | 24         | 2                               | 42          | 3             |
| 7           | 2               | 25         | 2                               | 43          | 2             |
| 8           | 2               | 26         | 2                               | 44          | 2             |
| 9           | 2               | 27         | 3                               | 45          | 3             |
| 10          | 3               | 28         | 3                               | 46          | 3             |
| 11          | 3               | 29         | 3                               | 47          | 3             |
| 12          | 3               | 30         | 2                               | 48          | 2             |
| 13          | 2               | 31         | 2                               | 49          | 2             |
| 14          | 2               | 32         | 3                               | 50          | 2             |
| 15          | 2               | 33         | 3                               | 51          | 3             |
| 16          | 2               | 34         | 3                               | 52          | 3             |
| 17          | 2               | 35         | 2                               | 53          | 3             |
| 18          | 2               | 36         | 2                               | 54          | 3             |
| APPROVED BY | Atrufou leg     | Althe      | (                               | APPROVAL DA | ATE<br>7-81   |