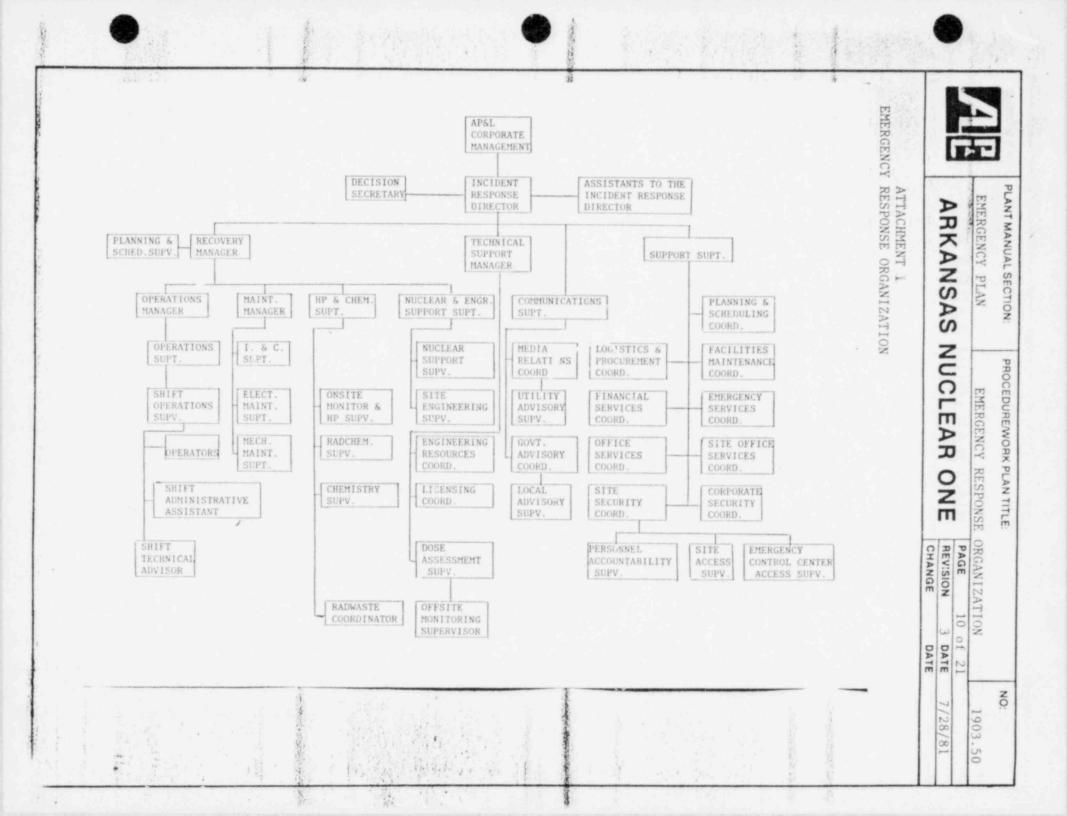

| 石居          | ARKA            |            | POWER & LIC<br>ansas Nuclea     |             |               |
|-------------|-----------------|------------|---------------------------------|-------------|---------------|
|             | EMERGENCY PL    | AN PROCEDU | RE                              |             | FORM 1000.06  |
| 0           | elaco =         |            | TION LEVEL RESPONS<br>10 REV. 3 |             | Page 1 of 2   |
| (tigg       | -               | Con        | irolled C                       | ору         | # 108         |
| 20.         | RECO            | RD OF CH   | ANGES AND REVIS                 | IONS        |               |
| PAGE        | REVISION CHANGE | PAGE<br>19 | REVISION CHANGE                 | PAGE<br>37  | REVISION CHAN |
| 2           | 2               | 20         | 3                               | 38          | 2             |
| 3           | 2               | 21         | 3                               | 39          | ,             |
| 4           | 2               | 22         | 3                               | 40          | 3             |
| 5           | 2               | 23         | 2                               | 41          | 3             |
| 6           | 2               | 24         | 2                               | 42          | 3             |
| 7           | 2               | 25         | 2                               | 43          | 2             |
| 8           | 2               | 26         | 2                               | 44          | 2             |
| 9           | 2               | 27         | 3                               | 45          | 3             |
| 10          | 3               | 28         | 3                               | 46          | 3             |
| 11          | 3               | 29         | 3                               | 47          | 3             |
| 12          | 3               | 30         | 2                               | 48          | 2             |
| 13          | 2               | 31         | 2                               | 49          | 2             |
| 14          | 2               | 32         | 3                               | 50          | 2             |
| 15          | 2               | 33         | 3                               | 51          | 3             |
| 16          | 2               | 34         | 3                               | 52          | 3             |
| 17          | 2               | 35         | 2                               | 53          | 3             |
| 18          | 2               | 36         | 2                               | 54          | 3             |
| APPROVED BY | Atrufou leg     | Althe      | (                               | APPROVAL DA | ATE<br>7-81   |