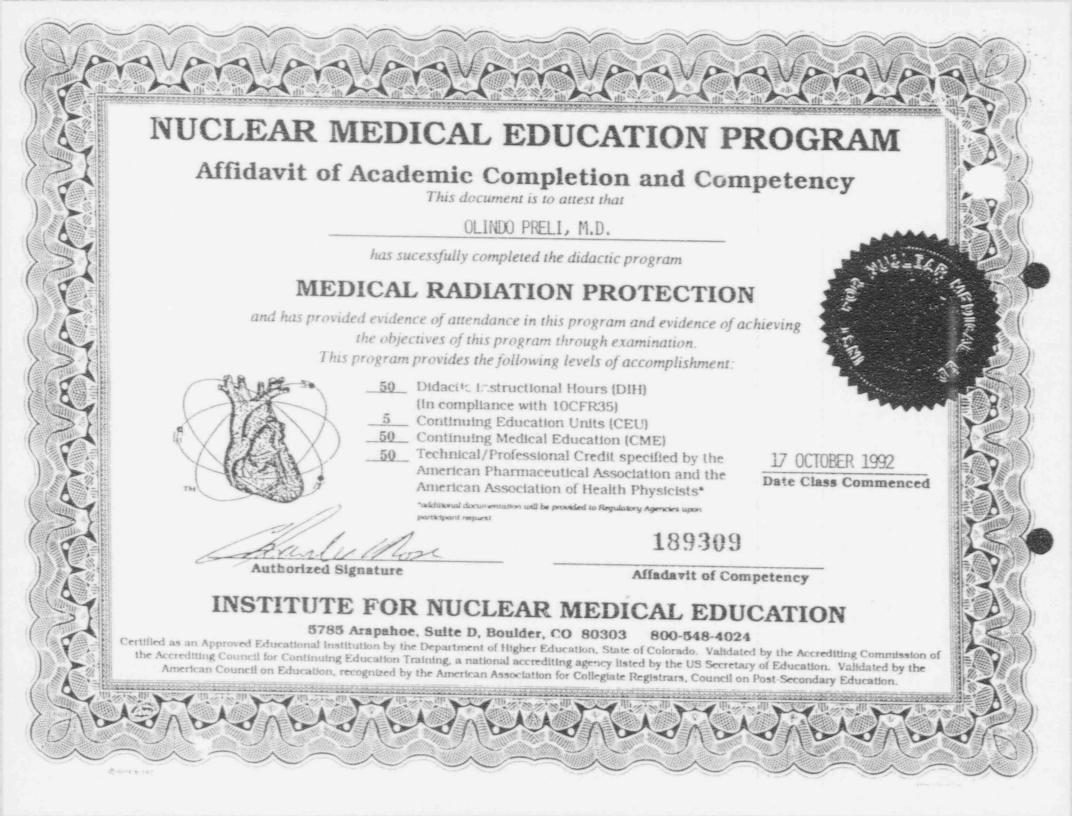

Also enclosed is a Preceptor Statement for Olindo Preli, M.D. whom we wish to add to cur license as an Authorized User for Groups I & II, cardiovascular clinical procedures. All of his necessary information is included for your review.

July 6, 1993

To Whom It May Concern:

This letter is to affirm that Olindo Preli, M.D. gained clinical experience at our institution in nuclear cardiology. The preceptorship began February 17,1992 and continued through June 4, 1993. During this period, Dr. Preli actively participated in the following procedures:

400 Thallium stress-delayed imaging/function procedures

100 Thallium rest imaging/function procedures

10 PYP/RBC multi-gated acquisition stress procedures

200 Ejection fraction calculation procedures

200 Wall motion evaluation studies 1 Shunt evaluation calculations

200 Tc-Sestamibi SPECT Stress Test

2 Dobutamine Stress Test

20 Persantine Stress Test

During this time Dr. Preli also acquired experience in health physics, radiopharmaceutical preparation, technical and administrative procedures of our facility, as well as general operations as stipulated by our license conditions. Dr. Preli also gained experience in the preparation of radiopharmaceutical kits during this period and eluted the "Tc/" Mo generator

The hours of nuclear cardiology clinical and work experience accrued during this period total 500 hours. I believe that Dr. Preli is qualified to perform and interpret MUGA scans, planar, and SPECT nuclear cardiac studies.