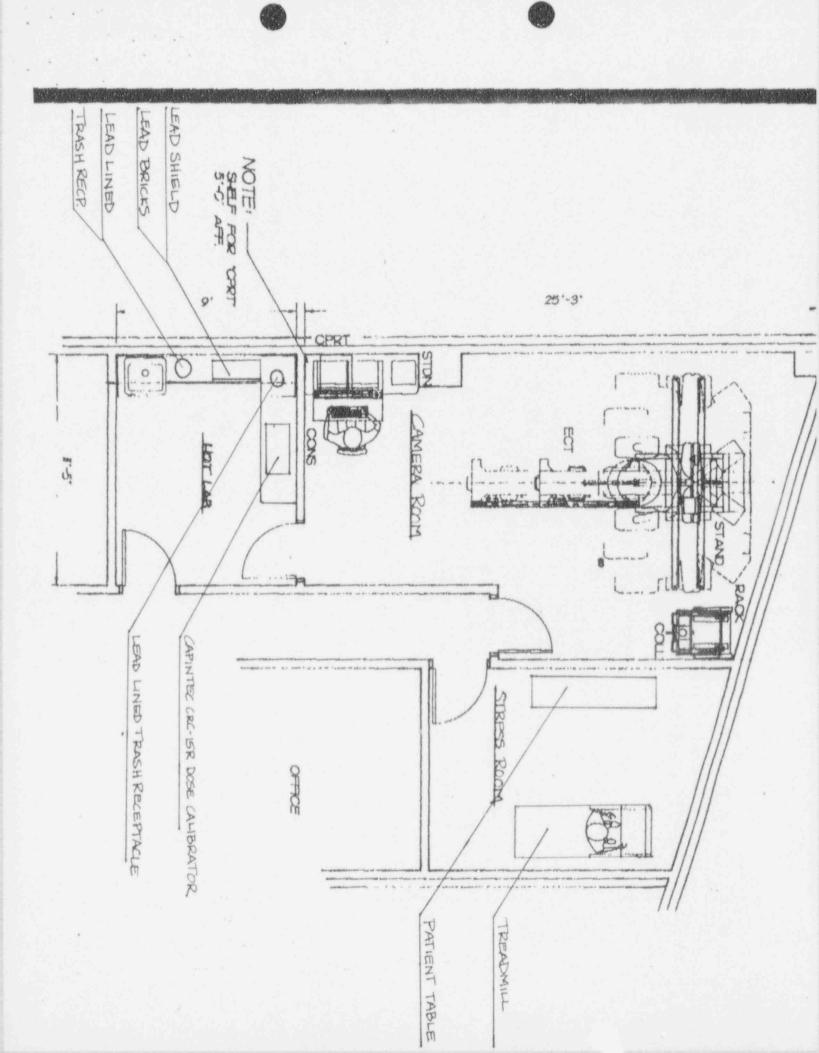

- Please find our diagram with exterior adjacent rooms designated as per your request. We will
  monitor the adjacent walls to our hot lab weekly to assure compliance with 10CFR20 limits.
- 2. Our Radiation Safety Officer, Wayne Arnold, D.O., will be sub-delegating on-site quarterly management audit inspections (during daytime hours), safety and regulatory in-services and training, review of personnel monitoring and written confirmation to Walter Robinson and Associates, who we have contracted to visit each of our licensed locations on a quarterly basis. They will also sign the 10CFR 35 and Reg. Guide 10.8 required documents. They will be signed for Dr. Arnold, the R.S.O., who takes full responsibility for any errors or omissions for these or any other RSO duty. The quarterly visits by Walter L. Robinson & Associates will be a 6 hour duration and to all sites listed in this license. This arrangement, with the exception of the signatures has been set at one address on 12/17/93.

7901 Bustleton Avenue Philadelphia, PA 19152

It will be on the second floor of this building. A facility diagram is included for your reference. Our radiation safety program at this facility will be identical to the program we have established at the other four (4) facilities. It is described in our initial license application. This includes all byproduct materials listed and the associated possession limits as specified in the above referenced license.