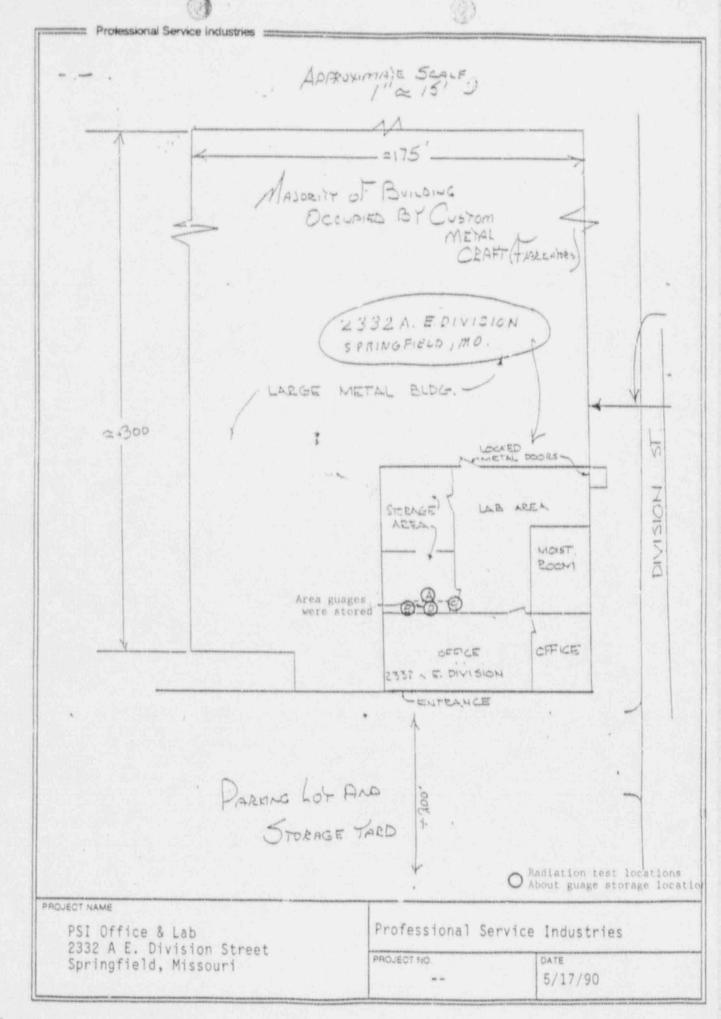

### Facility:

- 1. Address of facility: 2332 A East Division, Springfield, MO
- 2. Date Performed: 5/17/90
- 3. Name of person performing survey: Siegfried Tarnowieckyi

#### Equipment:

- 1. Manufacturer: Gamma Industries, Division of Nuclear Systems Inc.
  - Baton Rouge, LA
- 2. Model: 250B
- Range: 0-1000 MR/HR
- 4. Serial Number: 2084
- 5. Date Calibrated: 4/3/90

#### Readings:

- 1. Background radiation level : Less than 1
- 2. Facility survey:
  - Offices: No radiation above background was detected.
  - Laboratory: No radiation above background was detected.
  - Storage Cabinet:
    - -A. No radiation above background was detected.
    - -B. No radiation above background was detected.