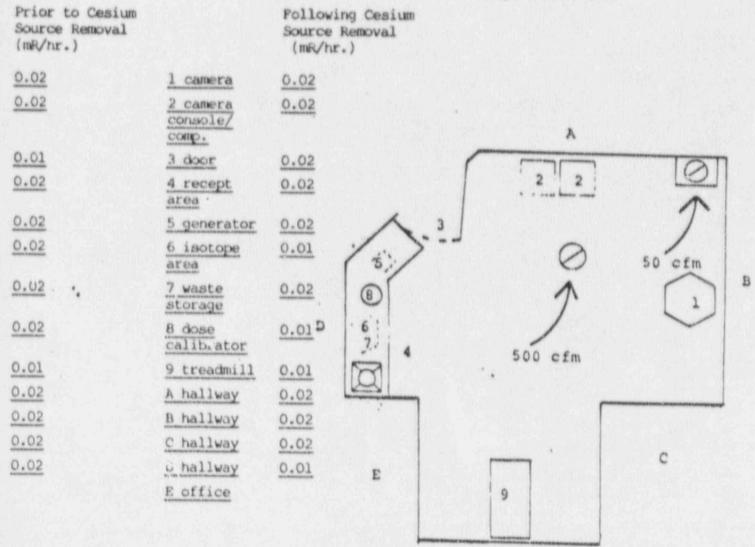

Prior to and following the removal of the Cesium source, a very careful survey complete with wipes of all the equipment, computers, treadmills and counter tops was completed. All areas were found to be at background levels at or below the 0.02 mR/hr. The survey was completed with our Ledlum model No. 3 survey meter last calibrated in July of 1990.

Enclosed you will find a facility diagram and the appropriate counts obtained. Should there be any questions or concerns for this closeout survey, please contact us. As we discussed, some of the individuals in the building were reportedly concerned over the dispostion of the nuclear materials. The offices remain locked until final cleaning which should take place the week of the 15th.

## DIAGRAM

Close-Out Survey Completed 10/3/90

Survey Meter Ludlum #3 Calibrated 7/26/90

11