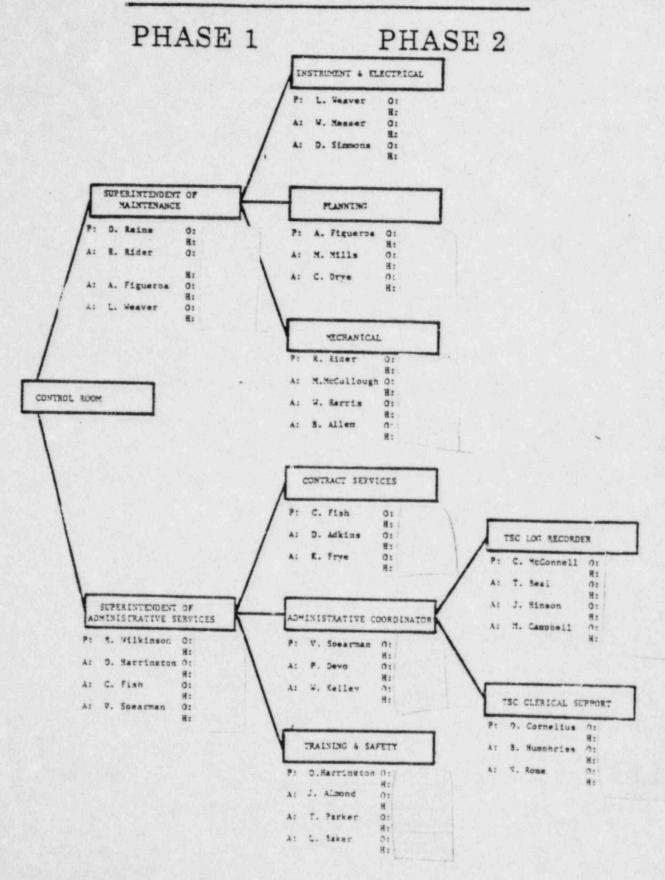

# TECHNICAL SUPPORT CENTER PHASE 1 PHASE 2

3.4 The Emergency Coordinator shall assure prompt (within 15 minutes of declaring the emergency for State and Local authorities) notification of those personnel and Warning Points and shall activate those Emergency Certers indicated on Enclosure 4.3 for the appropriate Initiating Condition/Emergency Procedure listed in Enclosure 4.2.

#### NOTE 1

Activation of the Technical Support Center (ISC) and Operations Support Center (OSC) shall be in accordance with Station Directive 3.8.2. Activation of the Crisis Management Center (CMC) shall be in accordance with Enclosure 4.6.