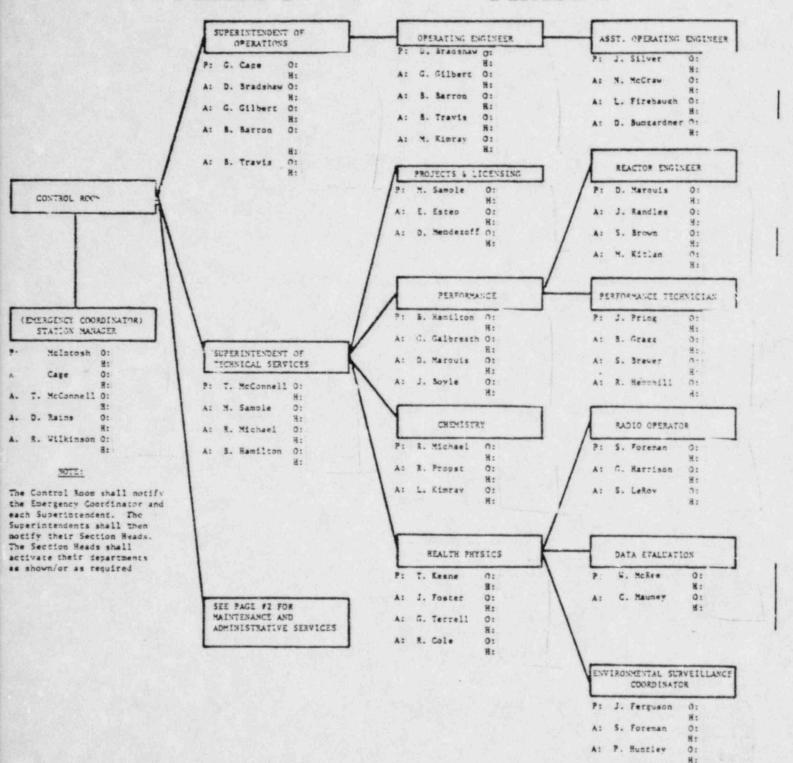

# TECHNICAL SUPPORT CENTER PHASE 1 PHASE 2

3.4 The Emergency Coordinator shall assure prompt (within 15 minutes of declaring the emergency for State and Local authorities) notification of those personnel and Warning Points and shall activate those Emergency Certers indicated on Enclosure 4.3 for the appropriate Initiating Condition/Emergency Procedure listed in Enclosure 4.2.

#### NOTE 1

Activation of the Technical Support Center (ISC) and Operations Support Center (OSC) shall be in accordance with Station Directive 3.8.2. Activation of the Crisis Management Center (CMC) shall be in accordance with Enclosure 4.6.