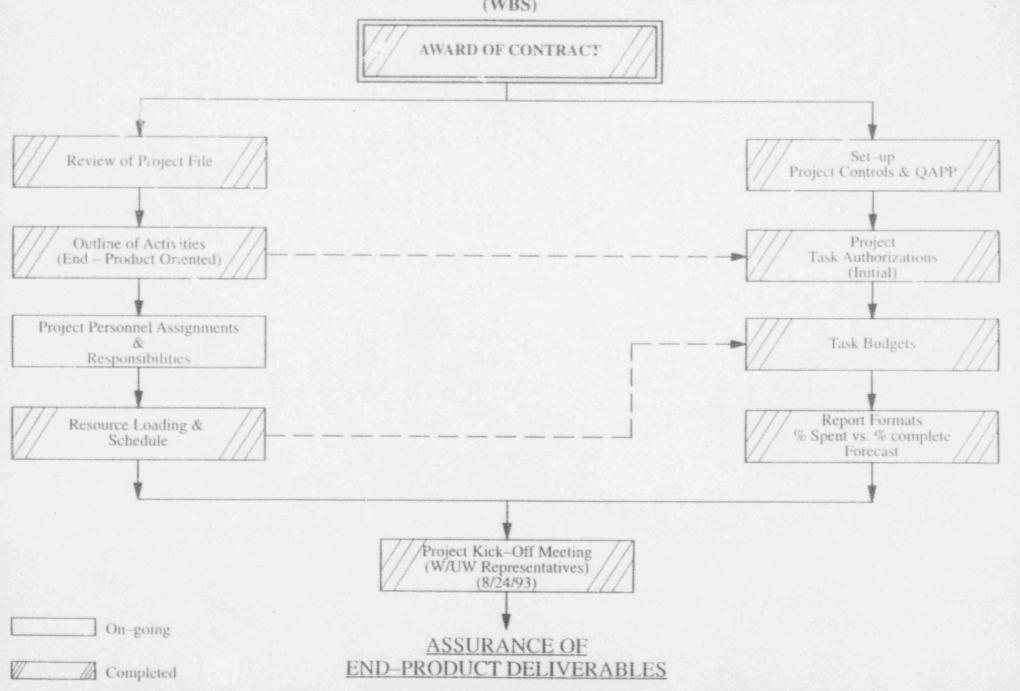

#### A. GENERAL

The University of Washington (UW) has retained the services of NES, Inc. to fulfill the role of Executive Engineer/Owner's Representative for this project. On August 24, 1993 UW and NES had a Project Kick-off Meeting to review the anticipated activities to be performed as part of the D&D program.

On September 14, 1993 UW and NES met with the City-University-Community Advisory Committee (CUCAC) and informed them of UW's plans regarding the decommissioning of UW's Research Reactor.

On September 16, 1993 NES, on behalf of UW, met with Mr. Theodore S. Michaels, NRC Project Manager, to present the University's approach and schedule toward obtaining a license termination for UW's Research Reactor. Specifically, that NES was going to conduct a site characterization of the reactor site to collect radiological data for the preparation of the decommissioning plan. NES was informed that the NRC did not need to review or approve the NES Site Characterization Plan. However, the NRC expects that the Site Characterization Plan and Report will be part of the Decommissioning Plan as well as the financial assurance instrument. Mr. Michaels was also informed of the intent to request the Possession-Only-License status.

#### B. PROJECT ORGANIZATION

The University of Washington as the licensee of the facility has total responsibility for the activities performed by its representatives and subcontractors, and as such, the University has elected to appoint a Technical and Safety Committee to: 1) set policy, 2) review and approve subcontractor's activities, and 3) inspect and audit all D&D activities. This particular committee intends to function in place of Reactor Facility Advisory Committee. Most of the members of the Technical and Safety Committee were part of the Reactor Facility Advisory Committee, and the rest of the members come from the environmental, health and safety organizations of the University. There is one additional member representing the University's Facility Management Operations/Capital Projects and who also acts as the Project Management for this D&D project. All specialized subcontractors report to this individual.

#### D. ATTACHMENTS

NES/IES' Proposed Project Performance Summary - This document was discussed with Mr. Michaels, U.S. NRC, on September 16, 1993.