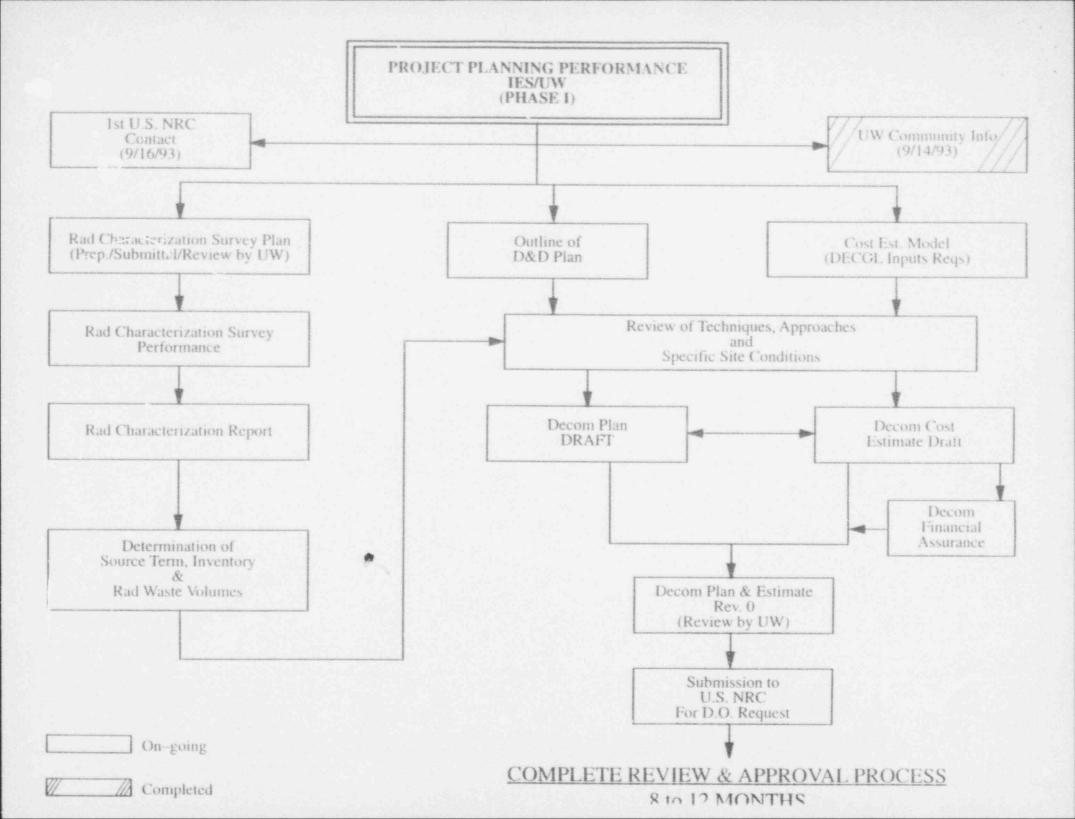

On September 14, 1993 UW and NES met with the City-University-Community Advisory Committee (CUCAC) and informed them of UW's plans regarding the decommissioning of UW's Research Reactor.

On September 16, 1993 NES, on behalf of UW, met with Mr. Theodore S. Michaels, NRC Project Manager, to present the University's approach and schedule toward obtaining a license termination for UW's Research Reactor. Specifically, that NES was going to conduct a site characterization of the reactor site to collect radiological data for the preparation of the decommissioning plan. NES was informed that the NRC did not need to review or approve the NES Site Characterization Plan. However, the NRC expects that the Site Characterization Plan and Report will be part of the Decommissioning Plan as well as the financial assurance instrument. Mr. Michaels was also informed of the intent to request the Possession-Only-License status.

#### C. SITE ACTIVITIES

NES will be performing a radiological and hazardous characterization of the facility the week of October 18, 1993. The UW's Technical and Safety Committee received the Site Characterization Plan on September 24, 1993. Comments to the plan were issued to NES on October 5, 1993 and the resolution to the comments were submitted by NES on October 14, 1993. The reactor room, the Crystal Spectroscopy room, and the Radiochemistry Laboratory

#### D. ATTACHMENTS

NES/IES' Proposed Project Performance Summary - This document was discussed with Mr. Michaels, U.S. NRC, on September 16, 1993.