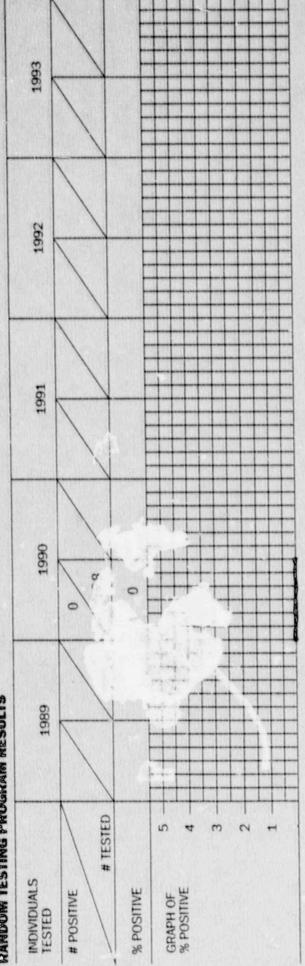

## RANDOM TESTING PROGRAM RESULTS

No events have take place which would require telephone notification under 10 C.F.R. 26.73.

The fact that there have been no positives for alcohol or drugs on random testing speaks for the effectiveness of our testing program. Random testing is conducted almost daily on weekdays, intermittently on weekends, and holidays and covers all three shifts.