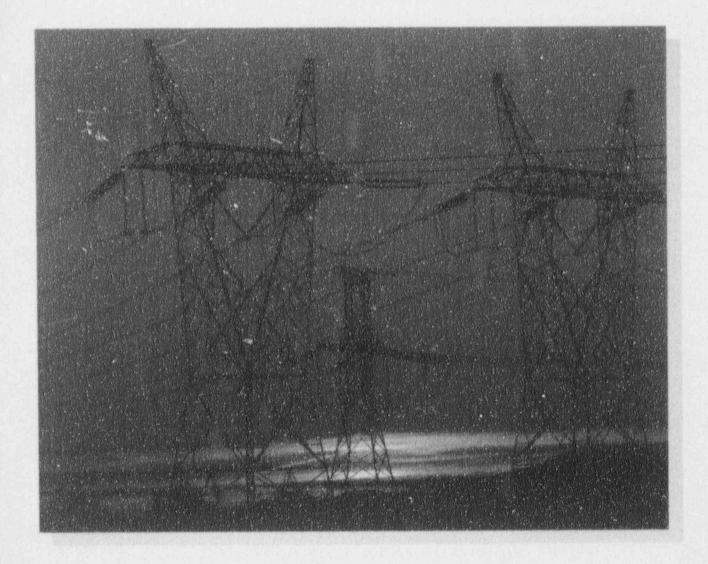

SOUTHERN TRANSMISSION SYSTEM THE SOUTHERN TRANSMISSION SYSTEM (STS) DELIVERS ENERGY FROM THE INTERMOUNTAIN GENERATING STATION IN UTAH TO SIX SCPPA PARTICIPATING MEMBERS VIA & 488-MILE DC. TRANSMISSION LINE TO THE AC/DC ADELANTO CONVERTER STATION IN CALIFORNIA. THE SYSTEM, WHICH IS OPERATED BY THE DEPARTMENT OF WATER AND POWER OF THE CITY OF LOS ANGELES, HAS OPERATED WITH NEAR-PERFECT AVAILABILITY AND RELIABILITY SINCE IT WAS COMPLETED IN 1985.

To meet these challenges the many utilities with interest in Hoover have combined to review the status of uprating work, propose solutions to problems as TPLY

Addanto Convertor Station is the western terminus of the Southern Transmission System. CANYON PROJECT (BCP). WHEN THE UPRATING IS COMPLETED IN DECEMBER, 1992, HOOVER POWER PLANT WILL INCREASE ITS GENERATING CAPACITY TO 1,950 MEGAWATTS, FROM 1,450 MEGAWATTS.