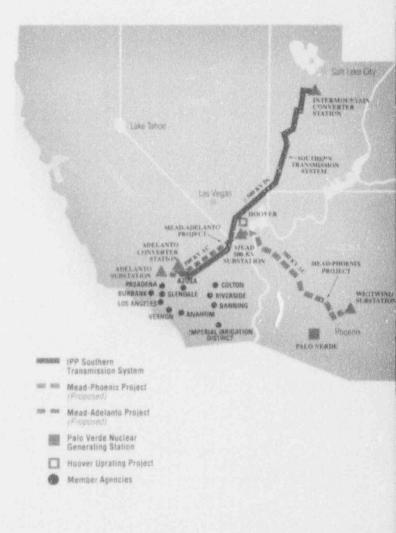

SOUTHERN TRANSMISSION SYSTEM THE SOUTHERN TRANSMISSION SYSTEM (STS) DELIVERS ENERGY FROM THE INTERMOUNTAIN GENERATING STATION IN UTAH TO SIX SCPPA PARTICIPATING MEMBERS VIA & 488-MILE DC. TRANSMISSION LINE TO THE AC/DC ADELANTO CONVERTER STATION IN CALIFORNIA. THE SYSTEM, WHICH IS OPERATED BY THE DEPARTMENT OF WATER AND POWER OF THE CITY OF LOS ANGELES, HAS OPERATED WITH NEAR-PERFECT AVAILABILITY AND RELIABILITY SINCE IT WAS COMPLETED IN 1985.

MEAD-PHOENIX MEAD-ADELANTO TRANSMIS-SION PROJECTS PARTICIPANTS ENECUTED THE COMPOSITE DEVELOPMENT AGREEMENT FOR THE MEAD-PHOENIX AND MEAD-ADELANTO TRANS-MISSION PROJECTS IN DECEMBER, 1991, COMMIT-TING TO UNDERTAKE THESE PROJECTS. THE VENTURES ARE JOINT PROJECTS OF 10 SCPPA MEMBERS, THE SALT RIVER PROJECT, M-S-R PUBLIC POWER AGENCY, ARIZONA PUBLIC SERVICE, AND THE WESTERN AREA POWER ADMINISTRATION (WAPA), A FEDERAL AGENCY. AS THE FISCAL YEAR CAME TO A CLOSE, PARTICI-PANTS WERE EXPRCUING TO EXECUTE THE EONG-TIERM CONTRACTS IN AUGUST, 1992.

MEAD-PHOENIK THE MEAD-PHOENIX TRANS-MISSION PROJECT WILL CONSIST OF A 256-MILE 500 KV AC TRANSMISSION LINE FROM THE Westwing substation at Phoenix, Arizona, through the Mead substation near Boleder City, Nevada, and terminating at the New Marketplace substation, also near Boleder City. SCPPA will have approximately 19 percent interest in the Mead-Phoenix project, and SCPPA's share of construction costs is estimated to be approximately \$64 million. SCPPA's share of Mead-Phoenix will be funded from proceeds of the Multiple Project Revenue Bond Issue and secured by payments from participants on a "take or pay" basis under transmission service contracts. Completion is expected in the mid-1990's.

MEAD-ADELANTO THE MEAD-ADELANTO TRANSMISSION PROJECT WILL CONSIST OF A 202-MILE LONG 500 KV AC TRANSMISSION LINE BETWEEN THE ADELANTO SUBSTATION NEAR VICTORVILLE, CALIFORNIA, AND THE NEW MARKETPLACE SUBSTATION NEAR BOULDER CITY. A desert sunrise silbouettes the Southern Transmission Line near Adelanto, California. 'IN 1990, SCPPA ISSUED ITS MULTIPLE PROJECT REVENUE BONDS, WITH NET PROCEEDS OF APPROXIMATELY S600 MILLION." NEVADA. SCPPA WILL HAVE NEARLY 68 PER-CENT OF MEAD-ADELANTO, AND SCPPA'S SHARE OF CONSTRUCTION COSTS IS EXPECTED TO BE APPROXIMATELY \$186 MILLION.