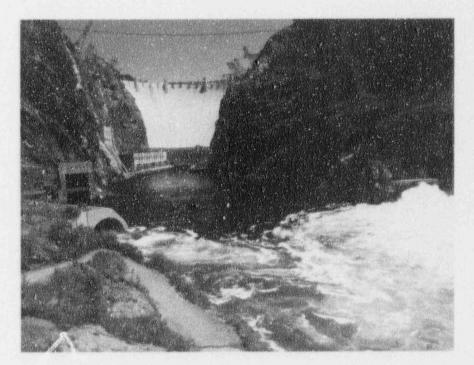

HOOVER UPRATING PROJECT THE FEDERALLY OWNED HOOVER POWER PLANT CONTINUES TO PROVE ITSELF A VALUABLE GENERATING RESOURCE.

As work progresses on uprating Hoover's 17 generating units, the six SCPPA FINANCING MEMBERS ARE CONTINUALLY GETTING MORE OUTPUT FROM THE HALF-CENTURY-OLD FACILITY. DURING THE PAST FISCAL YEAR, THESE MEMBERS RECEIVED OVER 80 PERCENT OF THEIR ULTIMATE UPRATING ENTI-TLEMENT OF 94 MEGAWATTS.

To meet these challenges the many utilities with interest in Hoover have combined to review the status of uprating work, propose solutions to problems as TPLY

Addanto Convertor Station is the western terminus of the Southern Transmission System. CANYON PROJECT (BCP). WHEN THE UPRATING IS COMPLETED IN DECEMBER, 1992, HOOVER POWER PLANT WILL INCREASE ITS GENERATING CAPACITY TO 1,950 MEGAWATTS, FROM 1,450 MEGAWATTS.