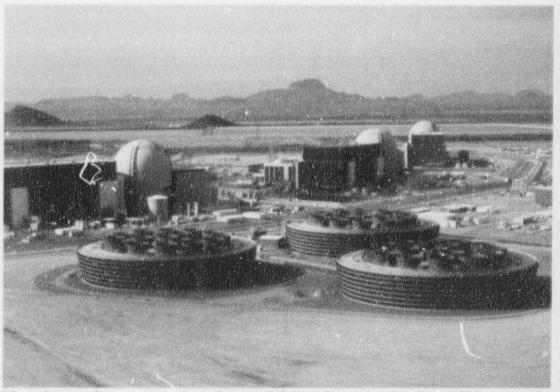

PALO VERDE TRIENNIAL REVIEW THE PALO VERDE NUCLEAR GENERATING STATION IN ARIZONA AGAIN PERFORMED BEYOND EXPECTATIONS IN 1991 (SEE OPERATIONS - 1991/1992), AND PASSED ITS MAN-DATED TRIENNIAL REVIEW WITH FLYING COLORS.

PALO VERDE HAS RECENTLY BEEN A SHOWCASE NUCLEAR FACILITY, WITH AN EXCELLENT RELIABILITY AND SAFETY RECORD.

SCPPA members provide power to a vast and diverse geographic customer hase as illustrated from top to bottom: a large nursery nestled in the footbills of Azusa near the Angeles National Forest; the skyline near the Los Angeles Department of Water and Power which serves the water and electric needs of over 1.3 million customers; in a city planned to accommodate industry, Vernon's Light and Power Department has few residential customers.

THE SOUTHERN TRANSMISSION SYSTEM ... HAS OPERATED WITH NEAR-PERFECT AVAILABILITY AND RELIABILITY SINCE IT WAS COMPLETED IN 1986. PALO VERDE NUCLEAR G'NERATING STATION DESPITE LOWER ELECTRICAL DEMAND IN MUCH OF THE SOUTHWEST, FALO VERDE NUCLEAR GENERATING STATION CONTINUED TO BE THE NATION'S NUMBER ONE NUCLEAR GENERATING STA-TION IN CALENDAR 1991, PRODUCING A TOTAL OF 25.1 MILLION MEGAWATT-HOURS OF ELECTRICITY AND OPERATING AT AN AVERAGE PLANT CAPACITY FACTOR OF MORE THAN 71 PERCENT.

The number one nuclear generating station in the nation, Palo Verde, located about 50 miles west of Phoenix, provides power for ten SCPPA members.

These numbers were 14.6 percent higher than 1990, and established another new record for production and capacity operations at Palo Verde.