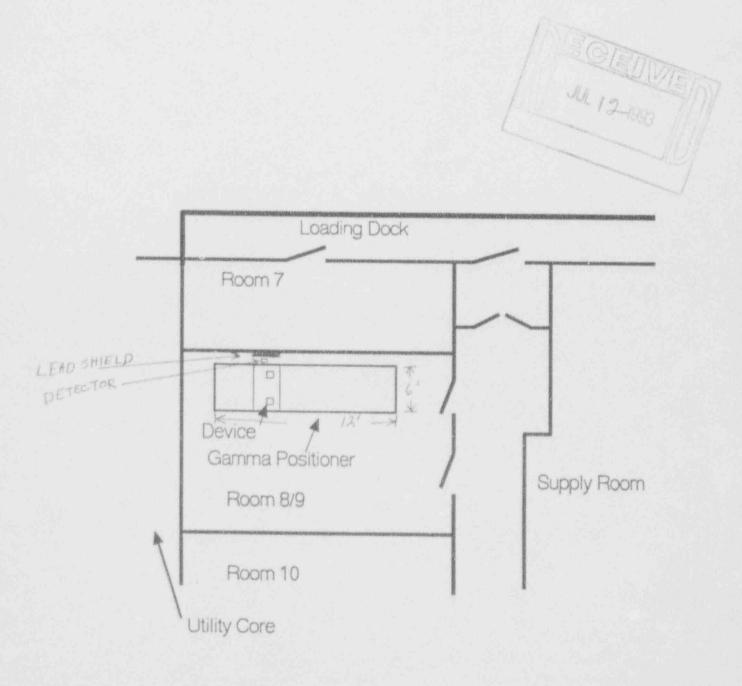

Dear Mr. Whitten

To expedite approval of our requested amendment to our license number 35-11581-02, the following information is provided.

1. Use of device - This Fixed Moisture Density Gauge will be used to measure thickness, density, or chemical composition of physical models. The model being tested will be exposed to either source, or both sources, as needed to obtain the desired data. The device containing the sources will be transported up to six feet vertically and twelve feet horizontally with the gamma positioner to expose the model to the sources in the device. The gamma positioner and device will always remain in Room 9. The location of the unit is shown in the attached drawing.

If you need additional information, please let me know.

Sincerely,

Clinton W. Hall Clinton W. Hall Director, RSKERL

Enclosure

Figure 1 Floor Plan (no scale)