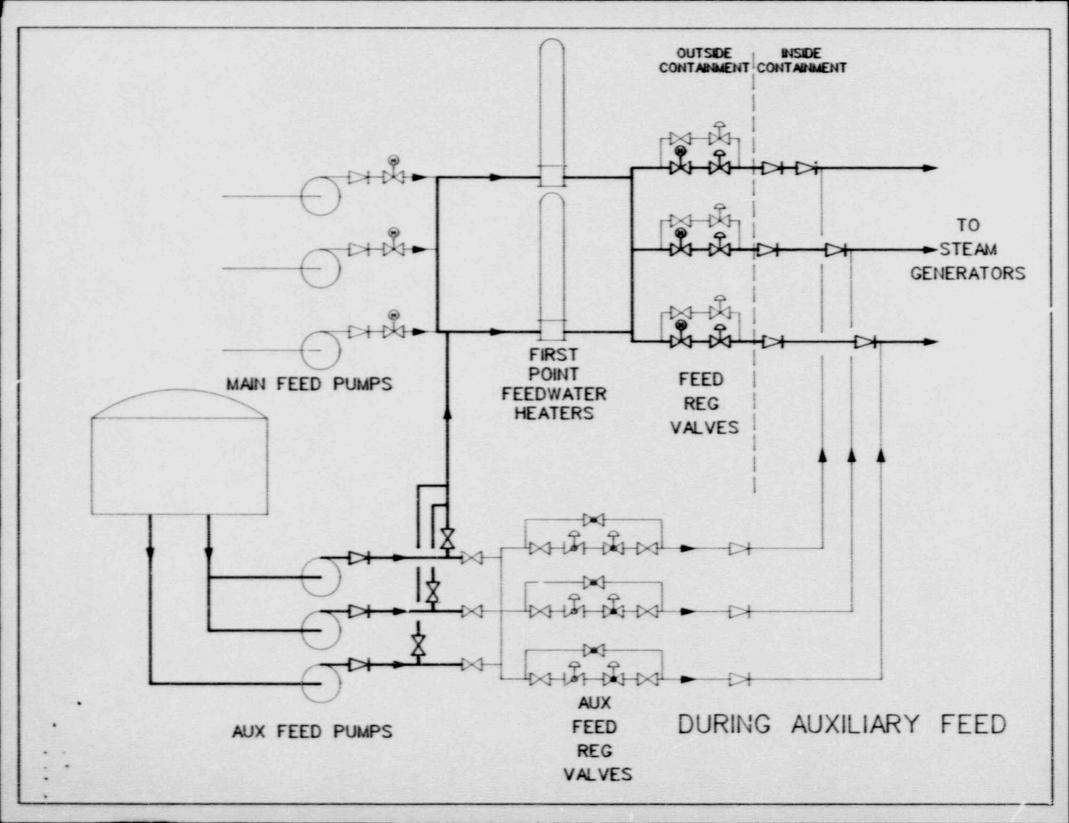

On September 13, 1990, a determination was made that a feed train lineup utilized during Hot Standby Operations may not conform with Technical Specifications. The Feed Train Trip system is required to be operable whenever the Reactor Coolant System boron concentration is less than that required for hot shutdown (Hot Standby and Power Operations). During Hot Standby Operations, plant procedures permit a lineup of the Emergency Feedwater (EFW) pumps through a portion of the main feed system. This lineup permits preheating of the EFW flow to minimize thermal stresses on feedwater piping and steam generator feed rings (refer to the attached figure). The lineup resulted in the Feed Train Trip system being single failure vulnerable below 2% reactor power.

The feed train trip (FTT) system is required to be operable whenever the Reactor Coolant System (AB) boron concentration is less than that required for Hot Shutdown (Hot Standby and Power Operations). The FTT system is installed to prevent a return to criticality and to prevent excessive containment pressure in the event of a steam line break in containment. The FTT signal is triggered by low steam generator pressure. During operations at power, the FTT system is designed to meet single failure criteria. During Hot Standby Operations, plant procedures permitted a lineup of the Emergency Feedwater (EFW) (BA) pumps through a portion of the main feed system (SJ).

The lineup permitted preheating of the EFW flow to minimize thermal stresses on feedwater piping and feed rings (refer to the attached figure). At power, the single failure criteria for FTT is met for the EFW system by two series valves (to each steam generator), each closed by a redundant signal upon receipt of a FTT signal. The main feedwater lineup relies on a trip of the main feed pumps, as well as closure of the main and bypass feed regulating valves. The lineup of the EFW flow through the main feedwater heater resulted in only one valve which would close upon a FTT signal.