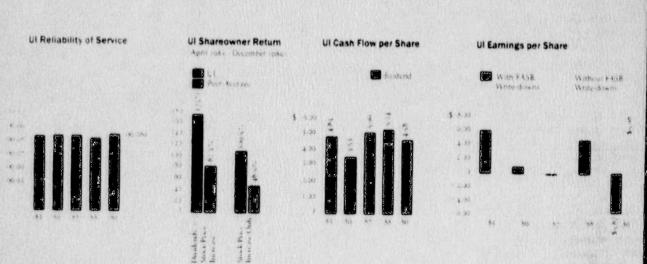

ion of the costs of conservation and load management projects. over the next three years. The investment in conservation and load management projects will be allowed to earn a premium return of up to three percent over the Company's weighter cost of capital.

In addition, the DPUC decision provides for rate design changes that encourage energy conservation and promote load management and for a sales adjustment clause to compensate for deviations from forecast sales levels. The decision also approved seasonal rates for commercial and industrial customers effective immediately, but delayed implementation of seasonal rates for residential customers until 1901.

Other 1989 financial results:

In 1080, we incurred a net loss of \$5.87 per share due to Seabrook Unit 1 write-downs. In addition,



fourth quarter earnings were reduced by non-recurring costs of replacing siding at a generating station, costs incurred in connection with the proposal to reorganize and affiliate with Public Senses Company of New Hampshire, and a write-off of the costs of a violent storm that struck our territory in July. An extended outage at the Connecticut Yankee Atomic Power Plant also had an adverse effect on earnings for the year. At seat-end, the book value of UTs common stock was \$20,000 per share.

Without the Seabrook write-downs. 1989 earnings would have amounted to \$5.38 per share. Due to the delay in the operation of Seabrook, non-cash. Allowance for Funds Used During Construction. AFUDC continued to represent a large portion of reported earnings and returns for 1989, exclusive of write-o