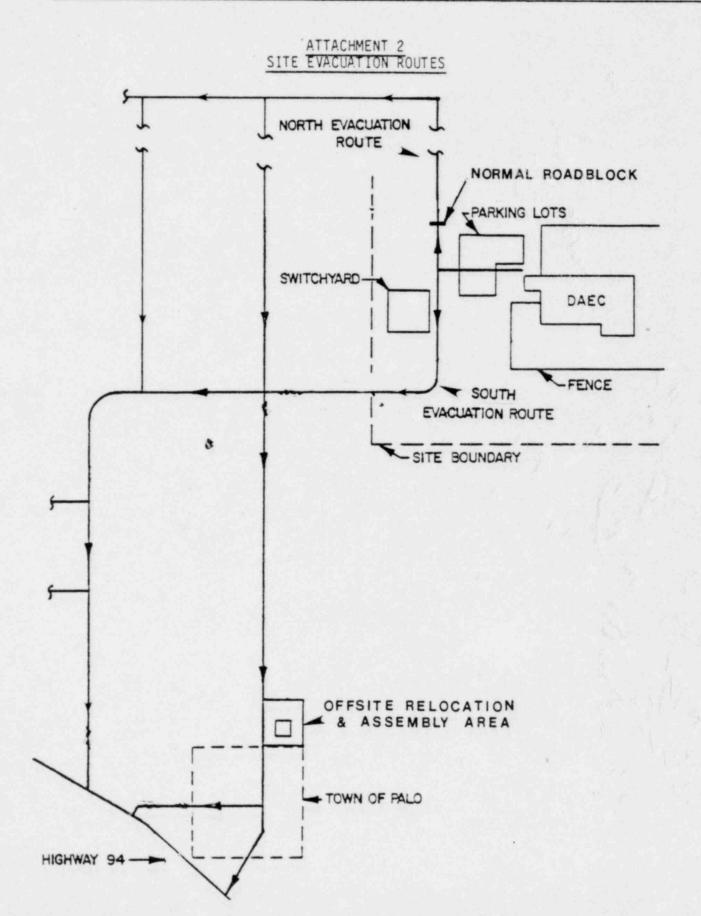

-------------------------|---------------------|
| Reviewed by: | Operations Committee Chairman | Date <u>5/24/82</u> |
| Approved by: | Operations Supervisor         | Date                |

| EMERGENCY PLAN IMPLEMENTING PROCEDURE | EPIP 4.1     |
|---------------------------------------|--------------|
|                                       | Page 9 of 12 |
| PLANT AND SITE EVACUATION             | Revision 2   |
|                                       | Date 5/13/82 |

# ONSITE ASSEMBLY LOCATIONS



| EMERGENCY PLAN IMPLEMENTING PROCEDURE | EPIP 4.1      |
|---------------------------------------|---------------|
|                                       | Page 10 of 12 |
| PLANT AND SITE EVACUATION             | Revision 2    |
|                                       | Date 5/13/82  |



| EMERGENCY PLAN IMPLEMENTING PROCEDURE | EPIP 4.1     |
|---------------------------------------|--------------|
|                                       | Page 11 of 1 |
| PLANT AND SITE EVACUATION             | Revision 2   |
|                                       | Date 5/13/82 |

# ATTACHMENT 3

OPERATING PROCEDURES FOR THE OFFSITE RELOCATION AND ASSEMBLY AREA

The Offsite Relocation and Assembly Area (ORAA) is a facility which will be used to relocate and reassemble people from the DAEC in case of a radiological emergency which requires evacuation. The ORAA is located at the former gymnasium in Palo, about 2 1/2 miles southwest of the plant. The building and about six acres of land around it will be used as required for personnel and vehicle assembly, monitoring and accountability.