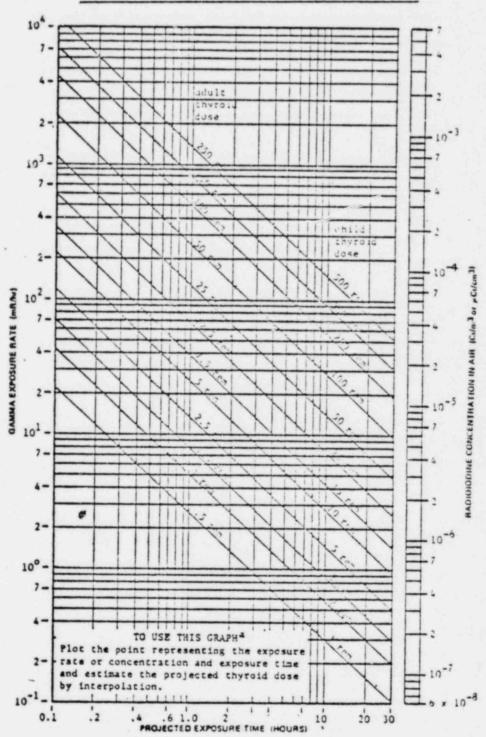

HOW SUPPLIED

THYRO-BLOCKTM TABLETS (Potassium Iodide, U.S.P.) hotties of 14 tablets (NDC 0037-0472-20.) Each white, round, scored tablet contains 130 mg potassium iodide.

THYRO-BLOCKTM SOLUTION (Potassium Iodido Solution, U.S.P.) 30 ml (1 fl. oz.) light-resistant, measured-drop dispensing units (NDC 0037-4287-25). Each drop contains 21 mg potassium lodide.

> WALLACE LABORATORIES Division of CARTER WALLACE, INC. Cranbury, New Jersey 08512

| EMERGENCY PLAN IMPLEMENTING PROCEDURE   | EPIP 4.5     |
|-----------------------------------------|--------------|
|                                         | Page 5 of 7  |
| ADMINISTRATION OF POTASSIUM IODIDE (KI) | Revision 0   |
|                                         | Date 5/13/82 |

ATTACHMENT 2

PROJECTED CUMULATIVE DOSES TO THE THYROID



Projected thyroid dose as a function of either gamma exposure rate, or radioiodine concentration in air and the projected exposure time.

| EMERGENCY PLAN IMPLEMENTING PROCEDURE   | EPIP 4.5     |
|-----------------------------------------|--------------|
|                                         | Page 6 of 7  |
| ADMINISTRATION OF POTASSIUM IODIDE (KI) | Revision 0   |
|                                         | Date 5/13/82 |

# ATTACHMENT 3 POTASSIUM IODIDE (KI) ISSUE REPORT

| NAME            | SOCIAL SECURITY<br>NUMBER | TIME OF<br>EXPOSURE | TIME OF | PACKAGE<br>INSERT<br>ISSUED | ISSUED BY   |
|-----------------|---------------------------|---------------------|---------|-----------------------------|-------------|
|                 |                           |