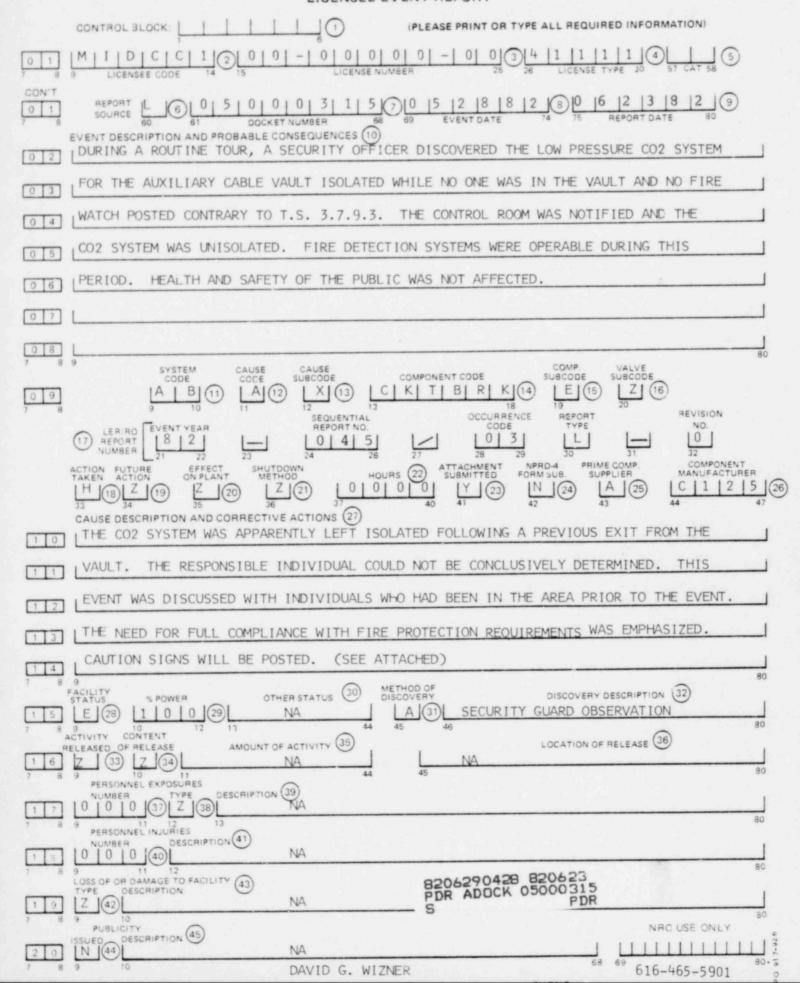

## LICENSEE EVENT REPORT

SUPPLEMENT TO LER#82-045/03L-0

SUPPLEMENT TO CAUSE DESCRIPTION AND CORRECTIVE ACTIONS:

THE CO2 SYSTEM WAS APPARENTLY LEFT ISOLATED FOLLOWING A PREVIOUS EXIT FROM THE VAULT. THE RESPONSIBLE INDIVIDUAL COULD NOT BE CONCLUSIVELY DETERMINED. THIS EVENT WAS DISCUSSED WITH INDIVIDUALS WHO HAD BEEN IN THE AREA PRIOR TO THE EVENT. THE NEED FOR FULL COMPLIANCE WITH FIRE PROTECTION REQUIREMENTS WAS EMPHASIZED. CAUTION SIGNS WILL BE POSTED. SIGNS ARE BEING PROCURED TO BE INSTALLED ON INSIDE OF CO2 PROTECTED AREA DOORS CAUTIONING PERSONNEL TO RESTORE CO2 SYSTEM TO NORMAL WHEN LEAVING.