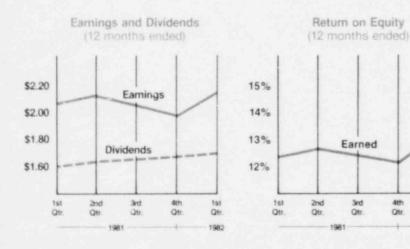

| \$2,798,984         |         |             |
|                                                                                                                                                                                          | (5)                 |         |             |

| Accumulated deferred income taxes       | 16,000 |
|-----------------------------------------|--------|
| Investments - subsidiaries consolidated | 30,022 |
| Property, plant and equipment -         |        |
| steam and other                         |        |

To eliminate intercompany profits in property, plant and equipment at December 31, 1981, and the related tax effect.



# **Public Service Company** of Colorado

# **SHAREHOLDERS** REPORT

# First Quarter 1982





40

Qtr

1st

Qtr

1982

|                                                            | March 31         |                  |
|------------------------------------------------------------|------------------|------------------|
| (Per Share)                                                | 1982             | 1981             |
| Earnings<br>3 months ended<br>12 months ended              | \$0.84<br>\$2.14 | \$0.69<br>\$2.06 |
| Dividend<br>Paid May 1 (Quarterly)<br>Paid 12 months ended | \$0.44<br>\$1.70 | \$0.42<br>\$1.62 |

## Management Declares Dividend Increase

The dividend paid to shareholders of common stock was increased 5% on March 23. This represents a 2 cent quarterly increase to 44 cents. The indicated annual rate is now \$1.76 per share.

The increase is in keeping with mana