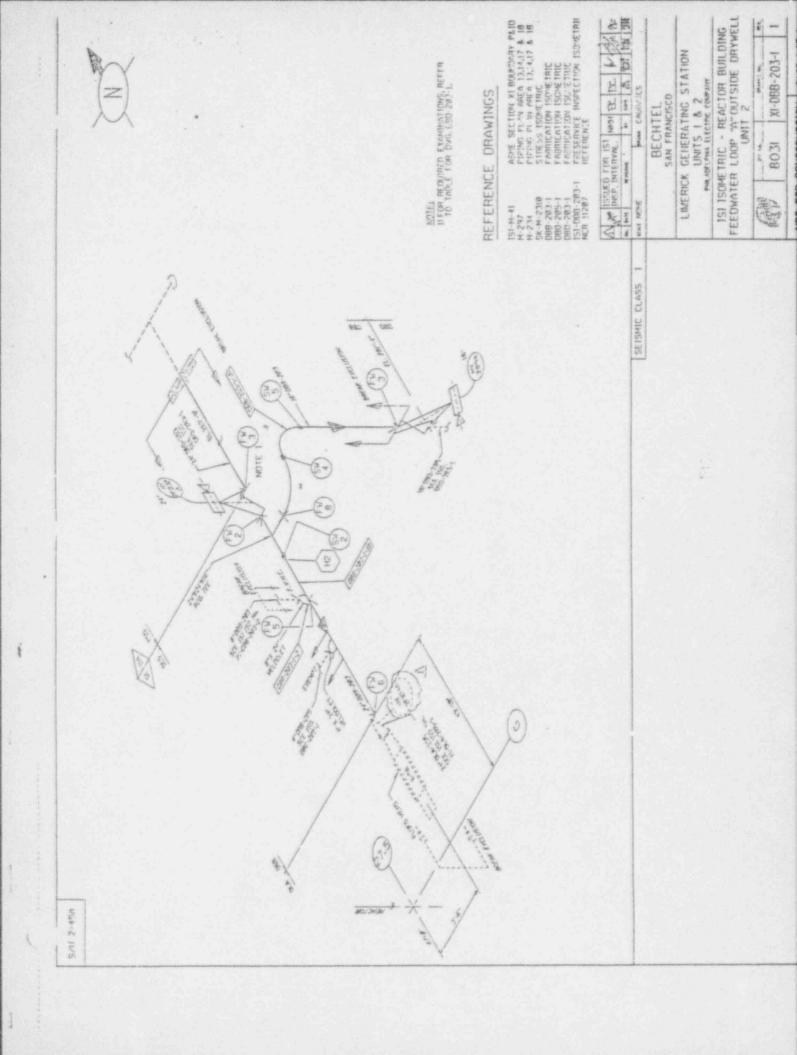

|                                                                                                                | NOT FOR                                                                                                                                                       | CONSTRUCT                                                                                                                                 | Law provide the second                                                                                                                          | - Anne                                 |



-



















|                                         | NOTE:<br>I) CHANGED MATERIAL CHADE OF 24%16"<br>I) CHANGED MATERIAL CHADE OF 24%16"<br>IEE FROM ASHE SA-234 CHANEI 70 ASHE<br>SA-234 CHANEC FER CCM Na. BE94440.<br>ZIFOH REQUIRED EXAMINATIONS REFER TO<br>TABLE FOR DWG. DBD-204-1.