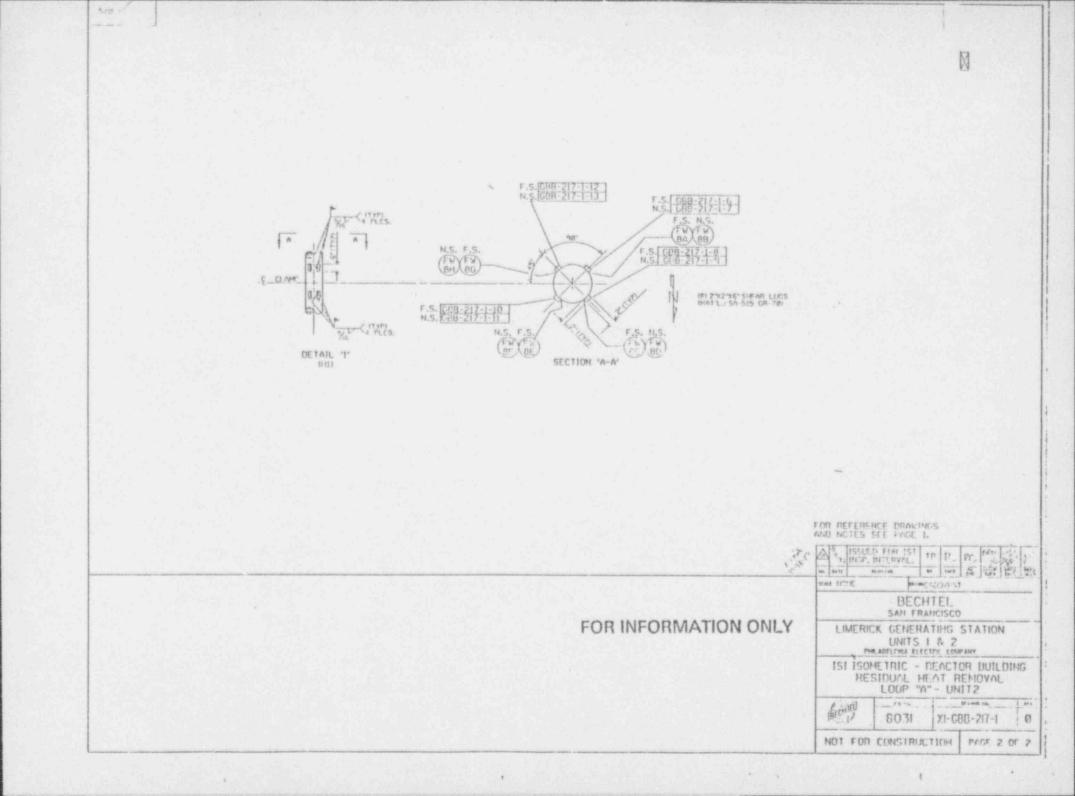

|                                                                                                                |                                                                                                                                                   |













































| SPELL<br>000852<br>2<br>3<br>3<br>3<br>3<br>3<br>3<br>5<br>5 | VESSEL<br>VESSEL<br>18°-6.5°<br>18°-6.5°<br>18°-6.5°<br>21°-11.5°<br>21°-11.5°<br>21°-11.5°<br>21°-11.5°<br>33°-4.5°<br>33°-4.5°<br>33°-4.5°<br>44°-9.5°<br>44°-9.5°<br>44°-9.5°<br>33°-4.5° | LL VESSEL EL<br>PVESSEL EL<br>197-6.5"<br>187-6.5"<br>187-6.5"<br>217-11.5"<br>217-11.5"<br>337-4.5"<br>337-4.5"<br>337-4.5"<br>337-4.5"<br>337-4.5"<br>347-9.5"<br>447-9.5"<br>517-11.5" | AZIMUTH C | 317 038' | 17 0 38' | .0°c /61 | 255 a | • 51 | 135 8 | 0 | 128 0 | 248 0 | 345 a | 165 ° | a 961 |
|--------------------------------------------------------------|----------------------------------------------------------------------------------------------------------------------------------------------------------