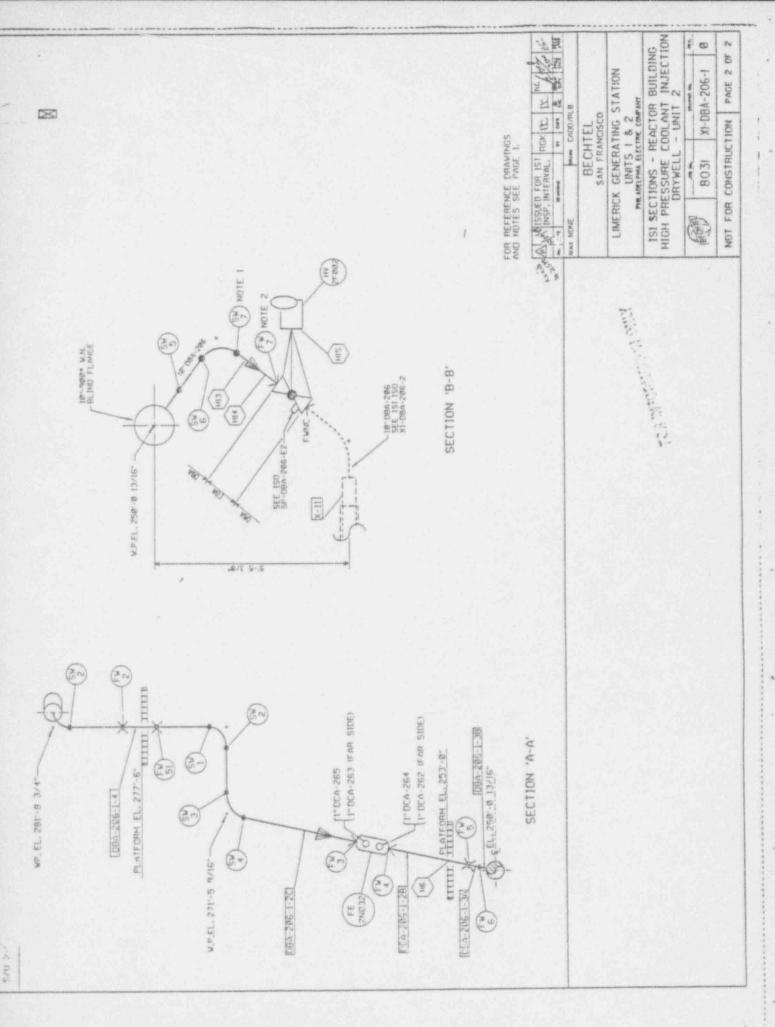

# LIMERICK GENERATING STATION UNIT 2 INSERVICE INSPECTION SUMMARY FIRST INTERVAL, FIRST PERIOD, SECOND OUTAGE (1993) CLASS 1 COMPLETED COMPONENTS

| NUMBER | EXAMINATION AREA<br>IDENTIFICATION                                                          |               | EXAM<br>METHOD |                                                                | R R<br>E G E<br>C E P<br>D D D<br>R M R |                  |
|--------|---------------------------------------------------------------------------------------------|---------------|----------------|----------------------------------------------------------------|-----------------------------------------|------------------|
|        | HPCI (FIG NO XI-DBA-206-1)                                                                  |               |                |                                                                |                                         |                  |
| 125800 | DBA-206-1 FW7<br>10" PIPE TO VALVE HV-55-2F002<br>17C /246 /473 /215                        | K/A+          |                | UT-PE-DO2 REV 7<br>FRR LIM-07                                  | X                                       | RG               |
| 127300 | DBA-206-1-38 SW3<br>10" PIPE TO 10"x10"x10" TEE<br>17C /250 /473 /216                       | N/A+          |                | UT-PE-DO2 REV 7<br>FRR LIM-D7                                  | x                                       | RG               |
| 127500 | DBA-206-1-38 SW4<br>10"x10"x10" TEE TO 10" BLIND<br>FLANGE<br>17C /250 /473 /214            |               | UT-45          | UT-PE-DO2 REV 7<br>FRR LIM-D7                                  | x                                       | RG               |
| 127600 | DBA-206-1-38 SW5<br>10"x10"x10" TEE TO 10" PIPE<br>17C /249 /473 /215<br>17C /249 /473 /215 |               |                | FRR LIM-D6                                                     | х                                       | NRI MT, RG UT-45 |
| 127700 | DBA-206-1-38 SW5<br>10"x10"x10" TEE TO 10" PIPE<br>17C /249 /473 /215                       |               |                | UT-PE-002 REV 7<br>FRR LIM-07                                  | x                                       | RG               |
| 127800 |                                                                                             | 8-J+<br>89.11 |                | MT-PE-DD1 REV 1<br>L1M-06<br>UT-PE-DD2 REV 7<br>L1M-07         |                                         | NRI MT, RG UT-45 |
| 127900 | DBA-206-1-38 SW6<br>104 PIPE TO ELBOW<br>17C /248 /473 /215                                 | N/A+<br>N/A   | UT-45          | UT-PE-002 REV 7<br>FRR L1M-D7                                  | x                                       | RG               |
| 128000 | DBA-206-1-38 SW7<br>10" ELBOW TO PIPE<br>17C /247 /473 /247<br>17C /247 /473 /247           | 8-J+<br>89.11 | MT<br>UT-45    | MT-PE-001 REV 1<br>FRR LIM-06<br>UT-PE-002 REV 7<br>FRR LIM-07 | x                                       | NRI MT, RG UT-45 |