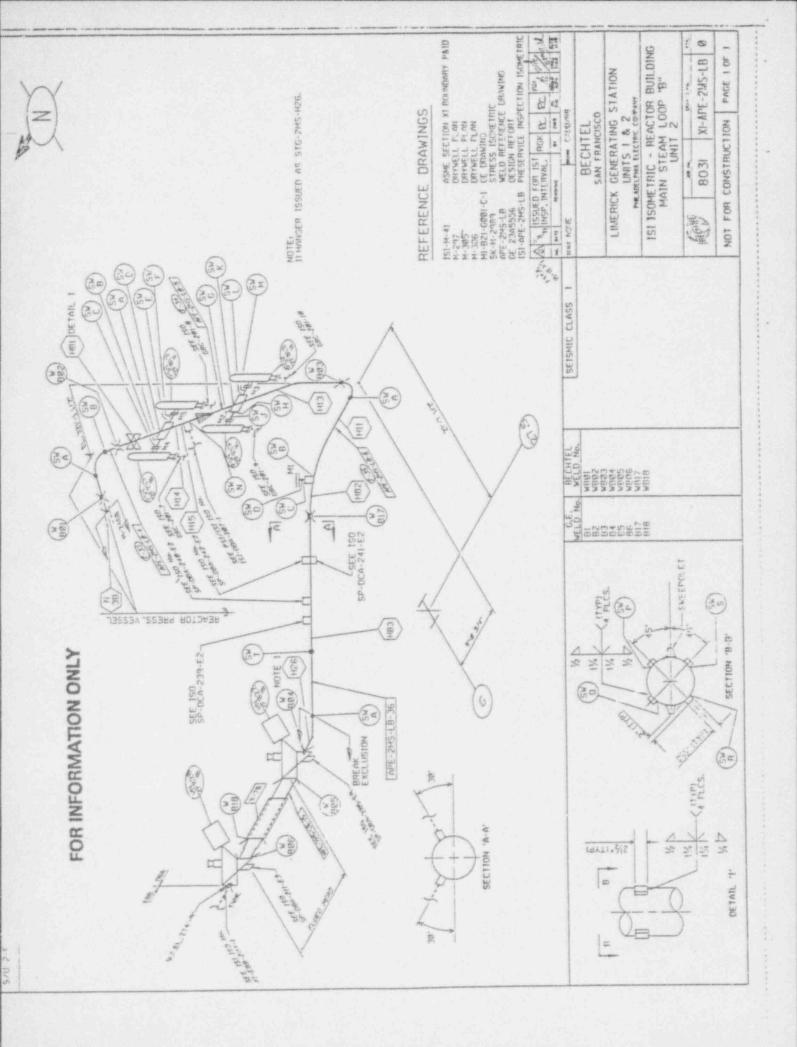

| N/A+<br>N/A                         | UT-45 | UT-PE-DO2 REV 7<br>FRR LIM-D7     |                                                   | RG UT-45, NRI UT-45 SUPP; COVERAGE<br>LIMITED TO 54% OF WRV DUE TO WHIP<br>RESTRAINT |
| 671700 | RWCU (FIG NO X1-DCA-201-2)<br>HV-44-2F0D4 (INT. SURF.)<br>6" M.O. GLOBE VALVE (INTERNAL<br>SURFACES)<br>18 /297 /597 / 0 |                                     | v7-3  | NDE-7 REV 2                       | X                                                 | NRL                                                                                  |

LIMERICK GENERATING STATION UNIT 2 SUMMARY REPORT FOR THE JUNE 6, 1991 TO MARCH 16, 1993 PERIODIC INSERVICE INSPECTION

REPORT Nº 2

# ATTACHMENT 2

REFERENCE DRAWINGS

CLASS 1 AND 2 COMPONENTS





| REACTO