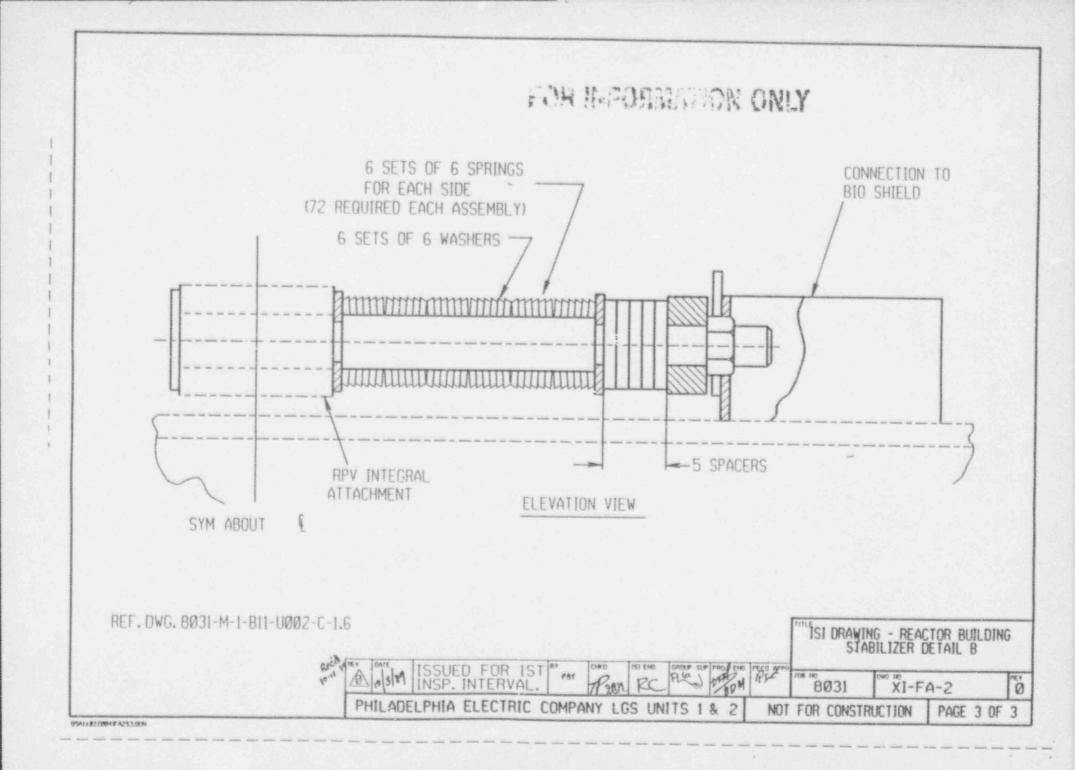

| COMPONENT ID                                        | PERCENT CODE<br>COVERAGE | ACTION      |  |  |
|-----------------------------------------------------|--------------------------|-------------|--|--|
| APE-2MS-LA-2<br>SWJ 1, 2, 3, 4                      | 62.8%                    | Note 1      |  |  |
| EBB-203-1<br>FW 28, 29, 30, 31, 32, 33, 34, 35      | 77.9%                    | Note 1      |  |  |
| EBB-235-2<br>FW 24A, 13B, C, D<br>FW 24B, 14B, C, D | 80%                      | Note 1      |  |  |
| RPV Stablizer Brackets<br>0°, 45°, 135°             | 76%                      | Note 1      |  |  |
| N2C, D, H, J                                        | 82%                      | Note 2      |  |  |
| N4A                                                 | 82.5%                    | Note 2      |  |  |
| N4C                                                 | 76.4%                    | Note 2      |  |  |
| N4D, N4D-IR                                         | 85.8%                    | Notes 1 & 2 |  |  |
| FR                                                  | 87.5%                    | Note 1      |  |  |