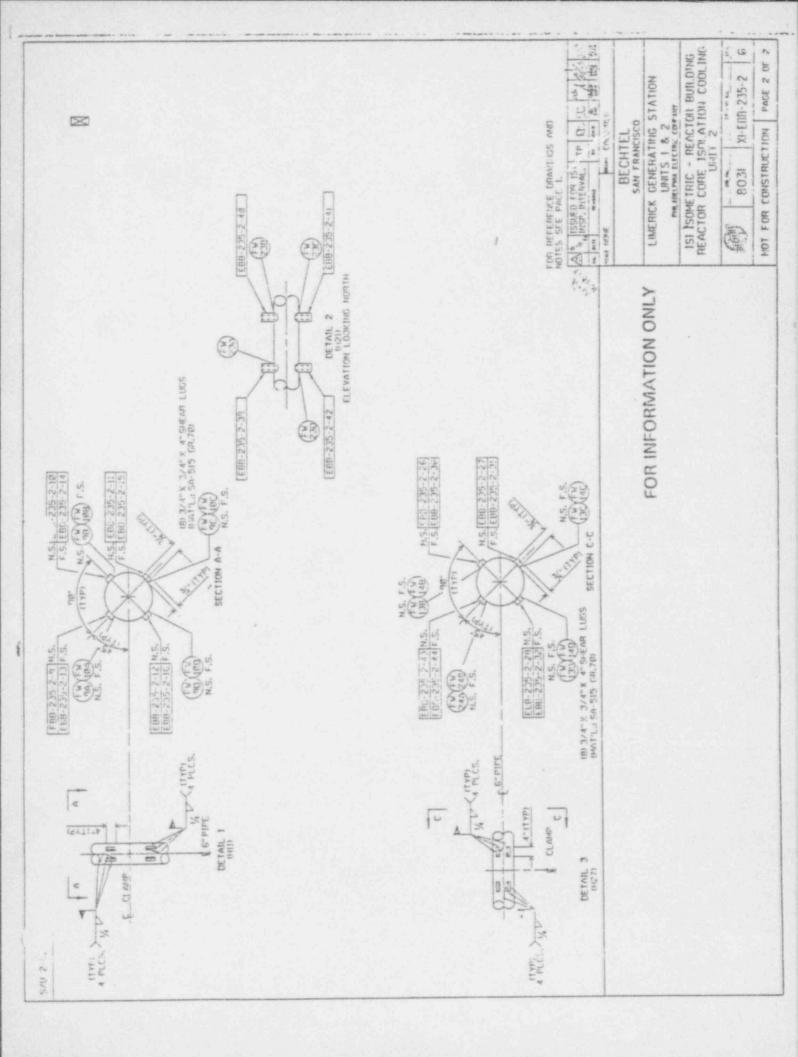

# INDEX

| 1. | Form NIS-1:  | Owner's Report For Inservice<br>Inspections               |
|----|--------------|-----------------------------------------------------------|
| 2. | Attachment 1 |                                                           |
|    |              | Summary of Examinations Performed                         |
|    |              | Summary of Indications Observed                           |
|    |              | List of Component Examinations (LEGEND)                   |
|    |              | List of Component Examinations 51 Pages                   |
| 3. | Attachment 2 | 2:                                                        |
|    |              | Reference Drawings<br>Class 1 and 2 Components            |
| 4. | Attachment 3 | 3:                                                        |
|    |              | Summary of ASME Section XI<br>Repairs and Replacements    |
|    |              | Form NIS-2 Owner's Report for<br>Repairs and Replacements |