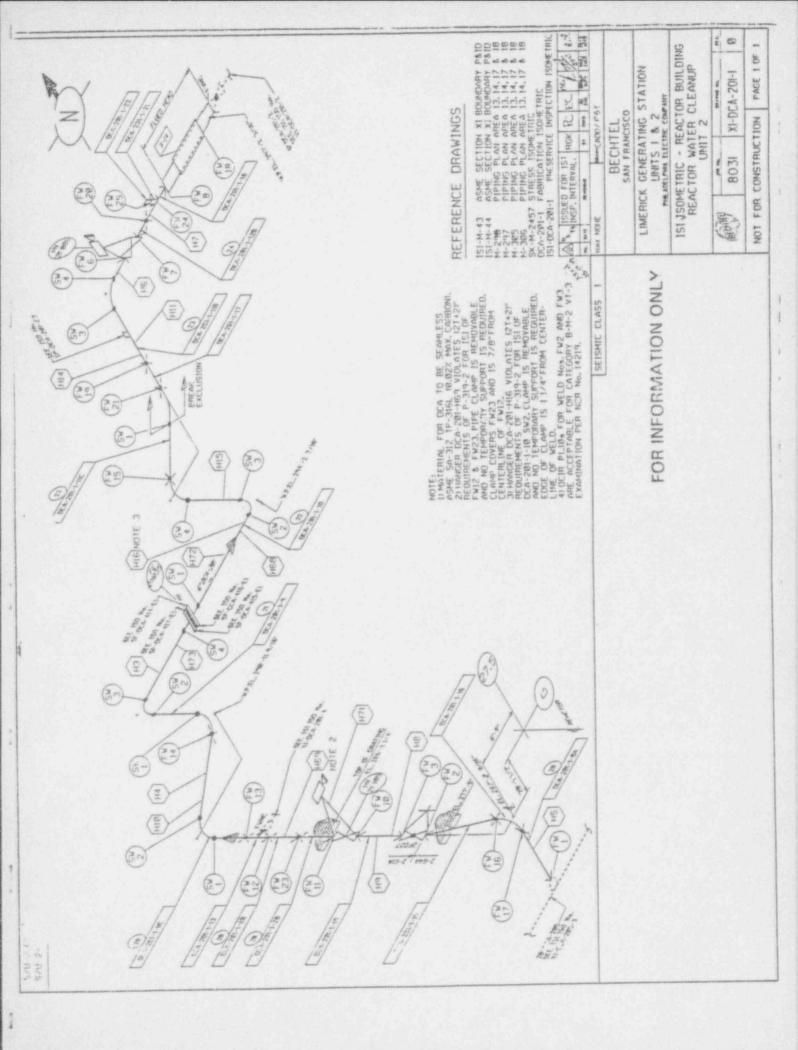

LIMERICK GENERATING STATION UNIT 2 SUMMARY REPORT FOR THE JUNE 6, 1991 TO MARCH 16, 1993 PERIODIC INSERVICE INSPECTION

REPORT Nº 2

ATTACHMENT 1

SUMMARY OF EXAMINATIONS PERFORMED

AND INDICATIONS OBSERVED

Summary Report #2 Attachment 1 Summary of Examinations Performed Page 1 of 4

# SUMMARY OF EXAMINATIONS PERFORMED:

During the period from June 6, 1991, through March 16, 1993, preservice and inservice inspections were performed at Limerick Generating Station, Unit 2. June 6, 1991, was the first day of the second fuel cycle. March 16, 1993, was the last day of the second refuel outage, 2R02. This day represents the end of the First Period of the First 10 Year Inspection Interval.

The attached List of Component Examinations details the inservice inspections performed during this period. A legend precedes this list to aid in review and interpretation of the document.

Summary Report #2 Attachment 1 Summary of Examinations Performed Page 2 of 4