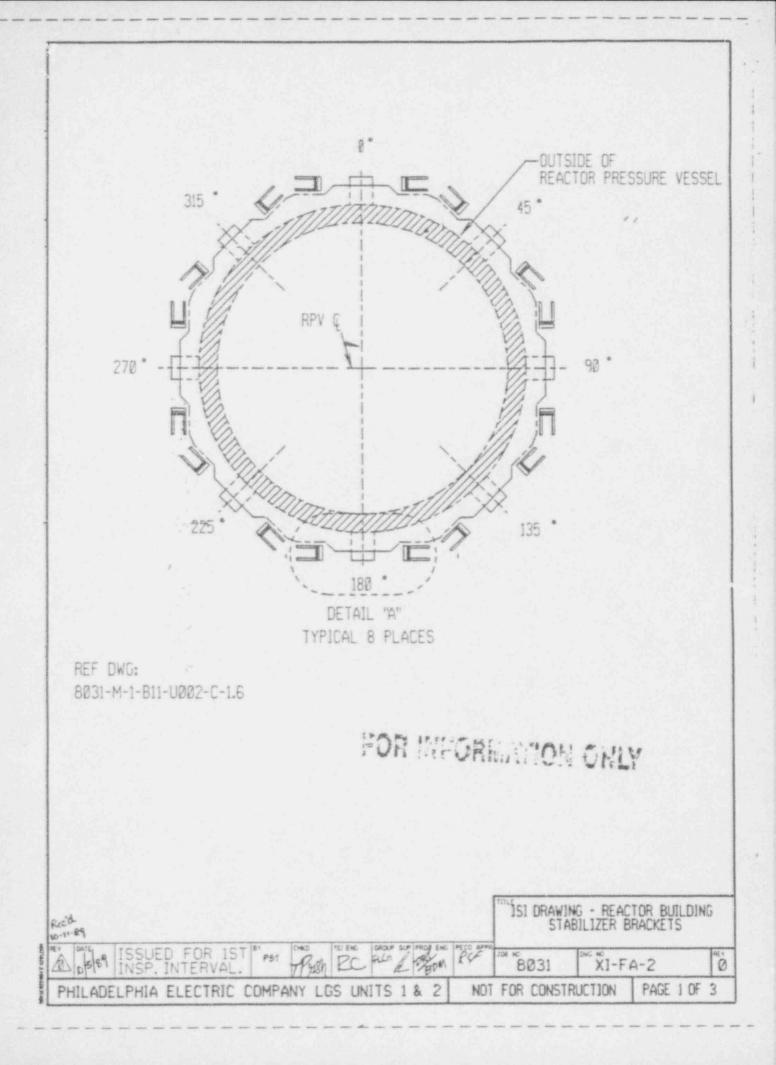

| COMPONENT ID                                        | PERCENT CODE<br>COVERAGE | ACTION      |  |  |
|-----------------------------------------------------|--------------------------|-------------|--|--|
| APE-2MS-LA-2<br>SWJ 1, 2, 3, 4                      | 62.8%                    | Note 1      |  |  |
| EBB-203-1<br>FW 28, 29, 30, 31, 32, 33, 34, 35      | 77.9%                    | Note 1      |  |  |
| EBB-235-2<br>FW 24A, 13B, C, D<br>FW 24B, 14B, C, D | 80%                      | Note 1      |  |  |
| RPV Stablizer Brackets<br>0°, 45°, 135°             | 76%                      | Note 1      |  |  |
| N2C, D, H, J                                        | 82%                      | Note 2      |  |  |
| N4A                                                 | 82.5%                    | Note 2      |  |  |
| N4C                                                 | 76.4%                    | Note 2      |  |  |
| N4D, N4D-IR                                         | 85.8%                    | Notes 1 & 2 |  |  |
| FR                                                  | 87.5%                    | Note 1      |  |  |