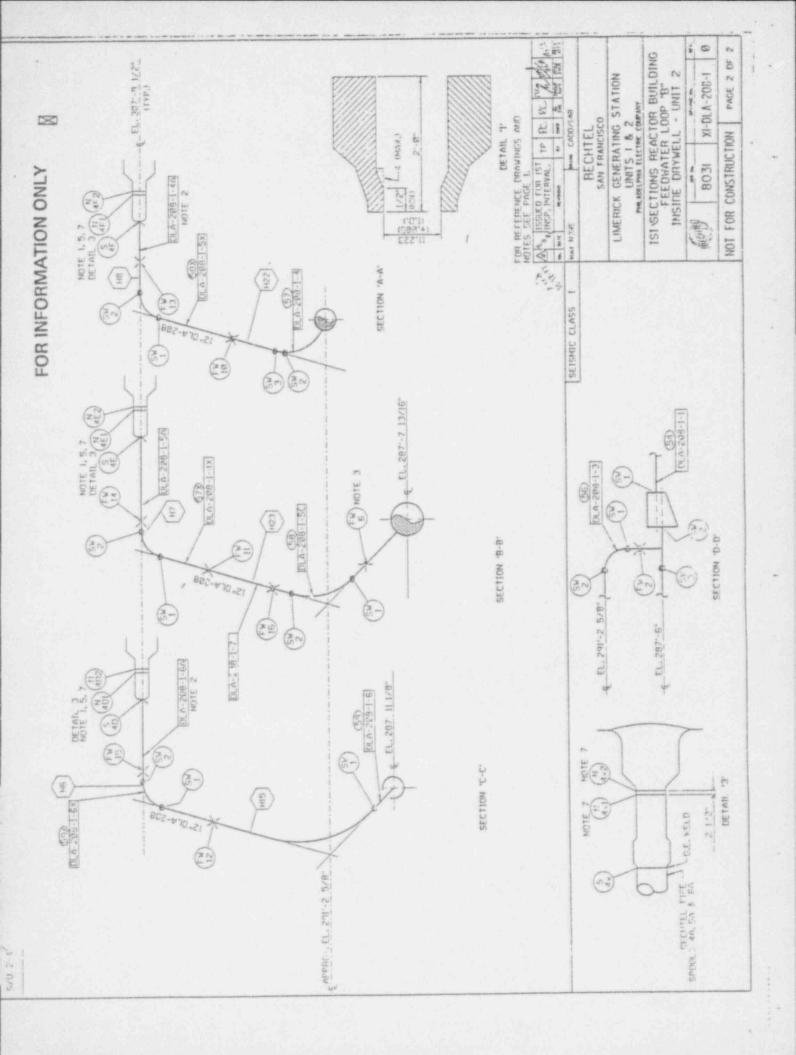

LIMERICK GENERATING STATION UNIT 2 SUMMARY REPORT FOR THE JUNE 6, 1991 TO MARCH 16, 1993 PERIODIC INSERVICE INSPECTION

REPORT Nº 2

ATTACHMENT 1

SUMMARY OF EXAMINATIONS PERFORMED

AND INDICATIONS OBSERVED

Summary Report #2 Attachment 1 Summary of Examinations Performed Page 1 of 4

# SUMMARY OF EXAMINATIONS PERFORMED:

During the period from June 6, 1991, through March 16, 1993, preservice and inservice inspections were performed at Limerick Generating Station, Unit 2. June 6, 1991, was the first day of the second fuel cycle. March 16, 1993, was the last day of the second refuel outage, 2R02. This day represents the end of the First Period of the First 10 Year Inspection Interval.

The attached List of Component Examinations details the inservice inspections performed during this period. A legend precedes this list to aid in review and interpretation of the document.

Summary Report #2 Attachment 1 Summary of Examinations Performed Page 2 of 4