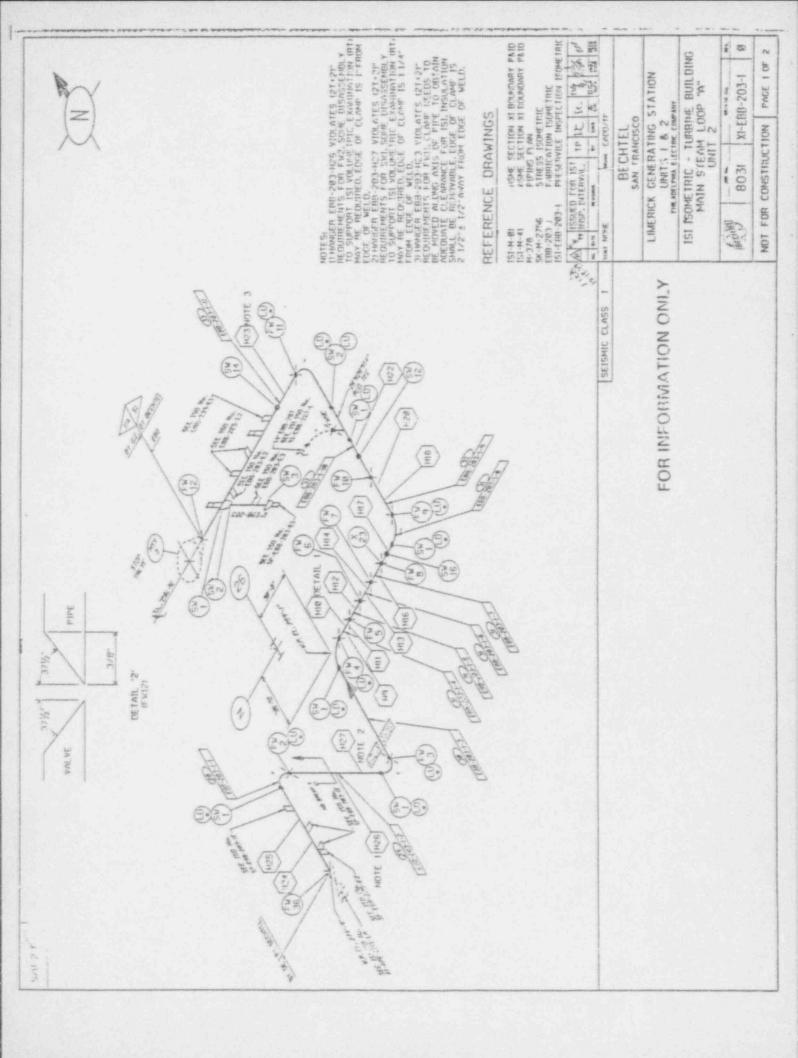

|                                                                                                                |                                                                                                                                                   |













































| SPELL<br>000852<br>2<br>3<br>3<br>3<br>3<br>3<br>3<br>5<br>5 | VESSEL<br>VESSEL<br>18°-6.5°<br>18°-6.5°<br>18°-6.5°<br>21°-11.5°<br>21°-11.5°<br>21°-11.5°<br>21°-11.5°<br>33°-4.5°<br>33°-4.5°<br>33°-4.5°<br>44°-9.5°<br>44°-9.5°<br>44°-9.5°<br>33°-4.5° | LL VESSEL EL<br>PVESSEL EL<br>197-6.5"<br>187-6.5"<br>187-6.5"<br>217-11.5"<br>217-11.5"<br>337-4.5"<br>337-4.5"<br>337-4.5"<br>337-4.5"<br>337-4.5"<br>347-9.5"<br>447-9.5"<br>517-11.5" | AZIMUTH C | 317 038' | 17 0 38' | .0°c /61 | 255 a | • 51 | 135 8 | 0 | 128 0 | 248 0 | 345 a | 165 ° | a 961 |
|--------------------------------------------------------------|----------------------------------------------------------------------------------------------------------------------------------------