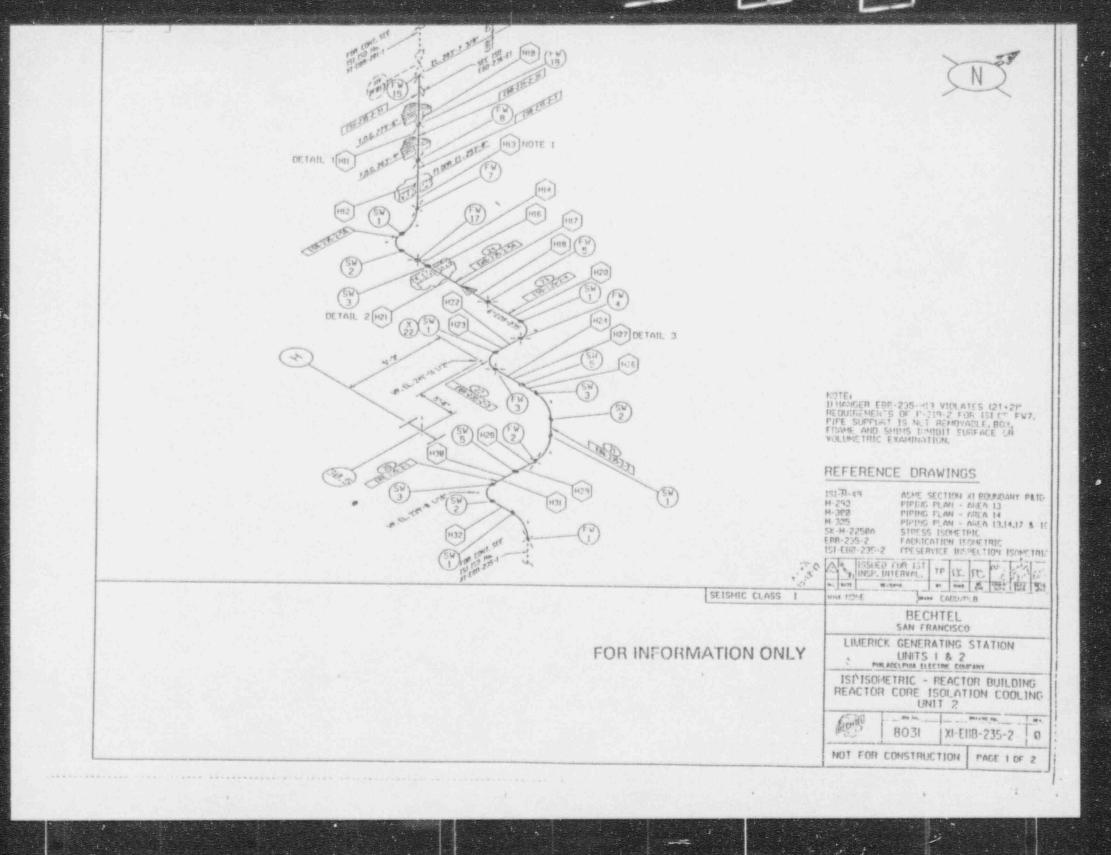

# INDEX

| 1. | Form NIS-1:  | Owner's Report For Inservice<br>Inspections               |
|----|--------------|-----------------------------------------------------------|
| 2. | Attachment 1 |                                                           |
|    |              | Summary of Examinations Performed                         |
|    |              | Summary of Indications Observed                           |
|    |              | List of Component Examinations (LEGEND)                   |
|    |              | List of Component Examinations 51 Pages                   |
| 3. | Attachment 2 | 2:                                                        |
|    |              | Reference Drawings<br>Class 1 and 2 Components            |
| 4. | Attachment 3 | 3:                                                        |
|    |              | Summary of ASME Section XI<br>Repairs and Replacements    |
|    |              | Form NIS-2 Owner's Report for<br>Repairs and Replacements |