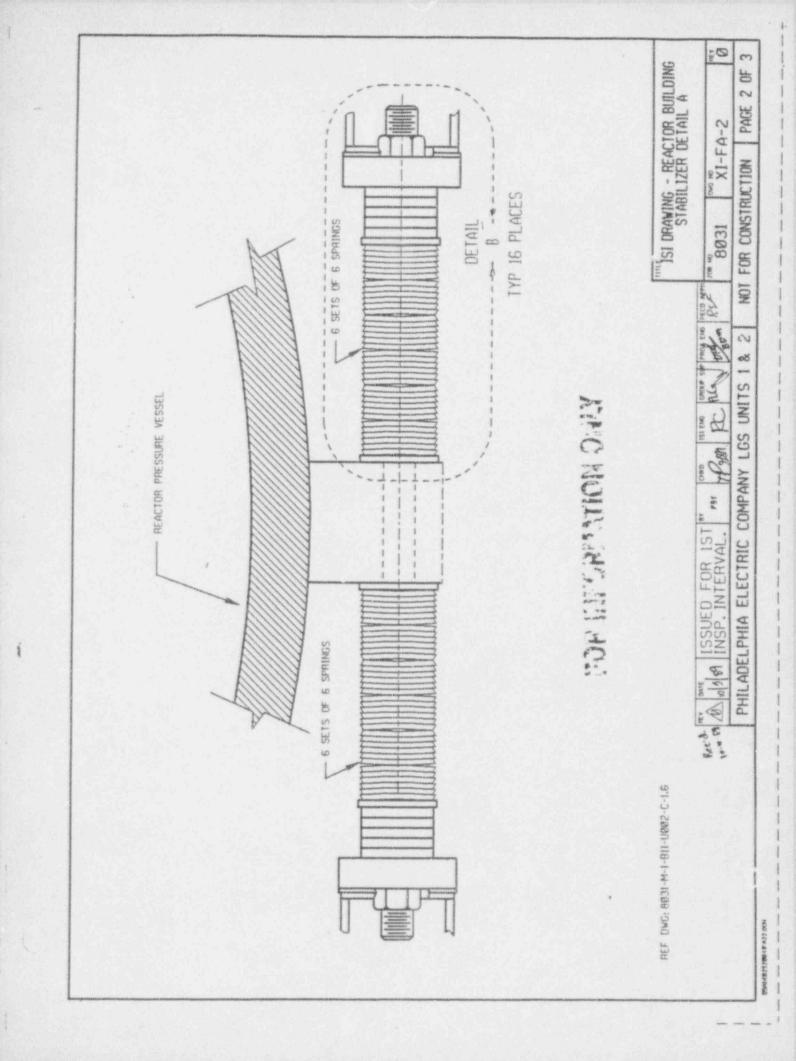

| COMPONENT ID                                        | PERCENT CODE<br>COVERAGE | ACTION      |  |  |
|-----------------------------------------------------|--------------------------|-------------|--|--|
| APE-2MS-LA-2<br>SWJ 1, 2, 3, 4                      | 62.8%                    | Note 1      |  |  |
| EBB-203-1<br>FW 28, 29, 30, 31, 32, 33, 34, 35      | 77.9%                    | Note 1      |  |  |
| EBB-235-2<br>FW 24A, 13B, C, D<br>FW 24B, 14B, C, D | 80%                      | Note 1      |  |  |
| RPV Stablizer Brackets<br>0°, 45°, 135°             | 76%                      | Note 1      |  |  |
| N2C, D, H, J                                        | 82%                      | Note 2      |  |  |
| N4A                                                 | 82.5%                    | Note 2      |  |  |
| N4C                                                 | 76.4%                    | Note 2      |  |  |
| N4D, N4D-IR                                         | 85.8%                    | Notes 1 & 2 |  |  |
| FR                                                  | 87.5%                    | Note 1      |  |  |