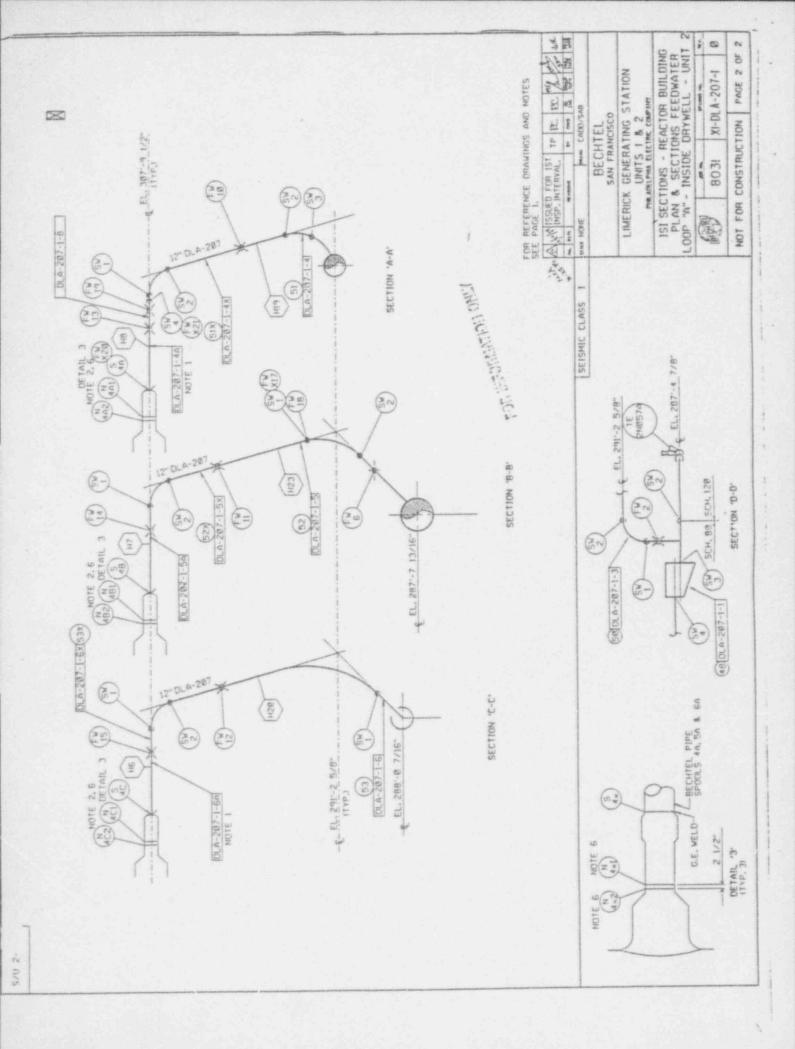

LIMERICK GENERATING STATION UNIT 2 SUMMARY REPORT FOR THE JUNE 6, 1991 TO MARCH 16, 1993 PERIODIC INSERVICE INSPECTION

REPORT Nº 2

ATTACHMENT 1

SUMMARY OF EXAMINATIONS PERFORMED

AND INDICATIONS OBSERVED

Summary Report #2 Attachment 1 Summary of Examinations Performed Page 1 of 4

# SUMMARY OF EXAMINATIONS PERFORMED:

During the period from June 6, 1991, through March 16, 1993, preservice and inservice inspections were performed at Limerick Generating Station, Unit 2. June 6, 1991, was the first day of the second fuel cycle. March 16, 1993, was the last day of the second refuel outage, 2R02. This day represents the end of the First Period of the First 10 Year Inspection Interval.

The attached List of Component Examinations details the inservice inspections performed during this period. A legend precedes this list to aid in review and interpretation of the document.

Summary Report #2 Attachment 1 Summary of Examinations Performed Page 2 of 4