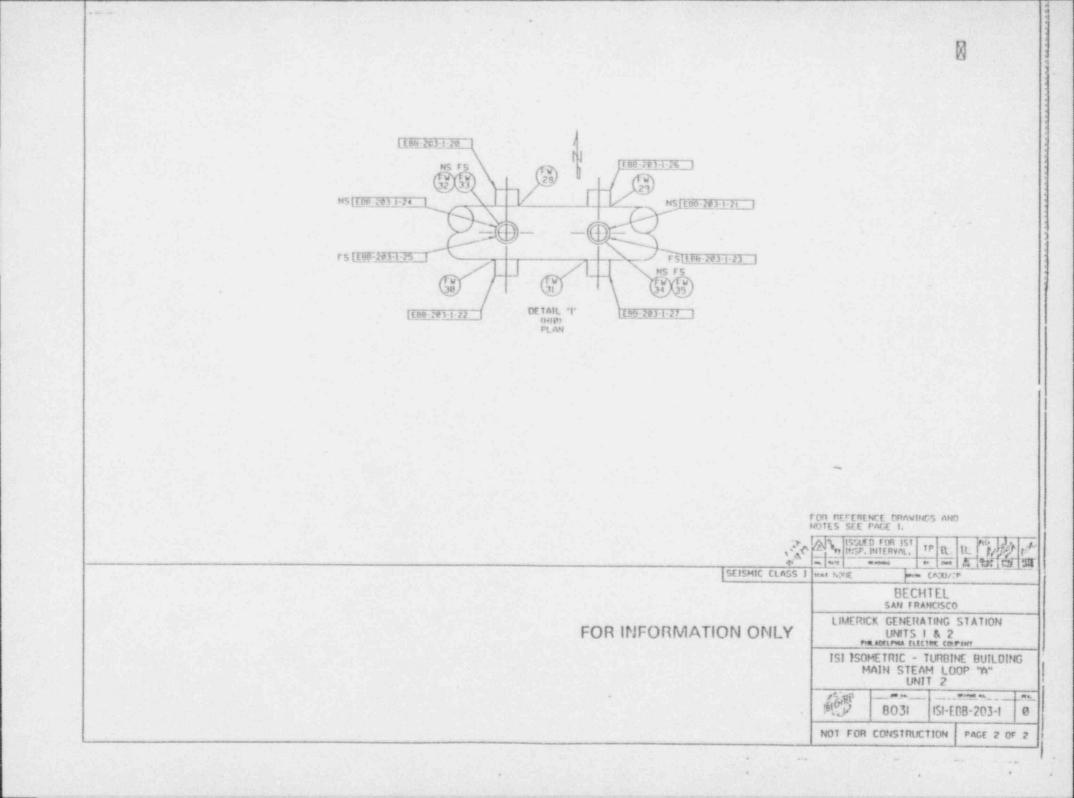

|                                                                                                                |                                                                                                                                                   |













































| SPELL<br>000852<br>2<br>3<br>3<br>3<br>3<br>3<br>3<br>5<br>5 | VESSEL<br>VESSEL<br>18°-6.5°<br>18°-6.5°<br>18°-6.5°<br>21°-11.5°<br>21°-11.5°<br>21°-11.5°<br>21°-11.5°<br>33°-4.5°<br>33°-4.5°<br>33°-4.5°<br>44°-9.5°<br>44°-9.5°<br>44°-9.5°<br>33°-4.5° | LL VESSEL EL<br>PVESSEL EL<br>197-6.5"<br>187-6.5"<br>187-6.5"<br>217-11.5"<br>217-11.5"<br>337-4.5"<br>337-4.5"<br>337-4.5"<br>337-4.5"<br>337-4.5"<br>347-9.5"<br>447-9.5"<br>517-11.5" | AZIMUTH C | 317 038' | 17 0 38' | .0°c /61 | 255 a | • 51 | 135 8 | 0 | 128 0 | 248 0 | 345 a | 165 ° | a 961 |
|--------------------------------------------------------------|------------------------------------------------------------------------------------------------------------------------------------------