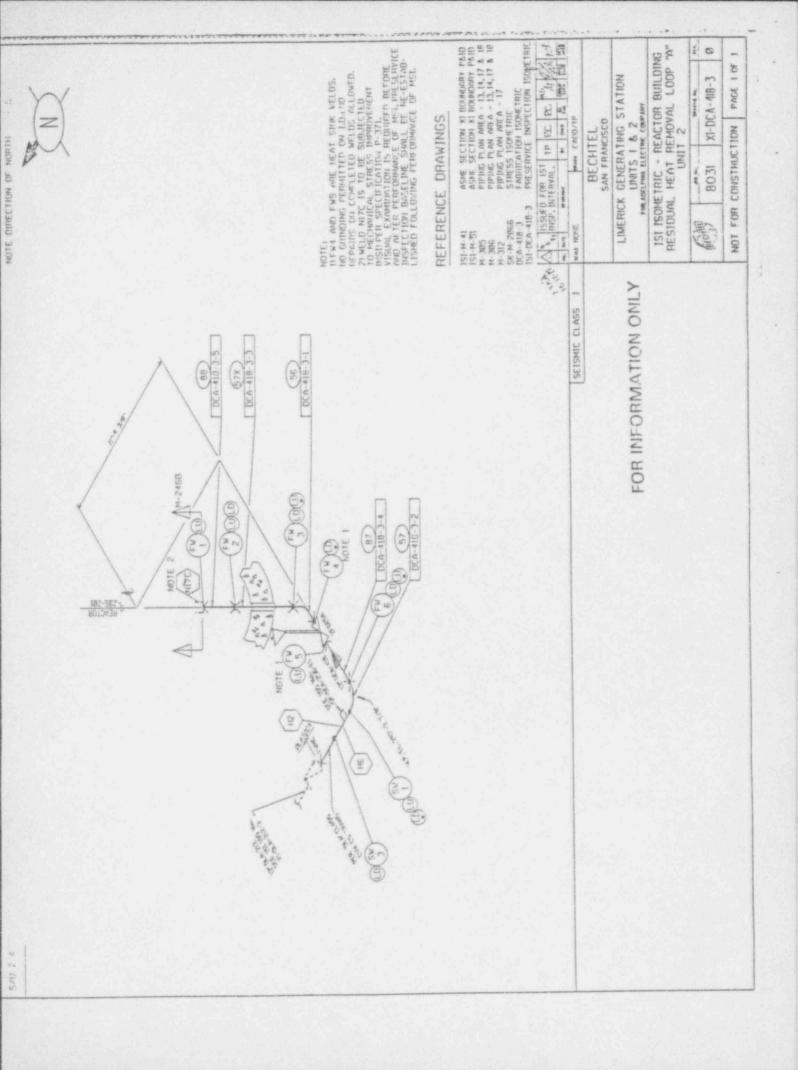

LIMERICK GENERATING STATION UNIT 2 SUMMARY REPORT FOR THE JUNE 6, 1991 TO MARCH 16, 1993 PERIODIC INSERVICE INSPECTION

REPORT Nº 2

ATTACHMENT 1

SUMMARY OF EXAMINATIONS PERFORMED

AND INDICATIONS OBSERVED

Summary Report #2 Attachment 1 Summary of Examinations Performed Page 1 of 4

# SUMMARY OF EXAMINATIONS PERFORMED:

During the period from June 6, 1991, through March 16, 1993, preservice and inservice inspections were performed at Limerick Generating Station, Unit 2. June 6, 1991, was the first day of the second fuel cycle. March 16, 1993, was the last day of the second refuel outage, 2R02. This day represents the end of the First Period of the First 10 Year Inspection Interval.

The attached List of Component Examinations details the inservice inspections performed during this period. A legend precedes this list to aid in review and interpretation of the document.

Summary Report #2 Attachment 1 Summary of Examinations Performed Page 2 of 4