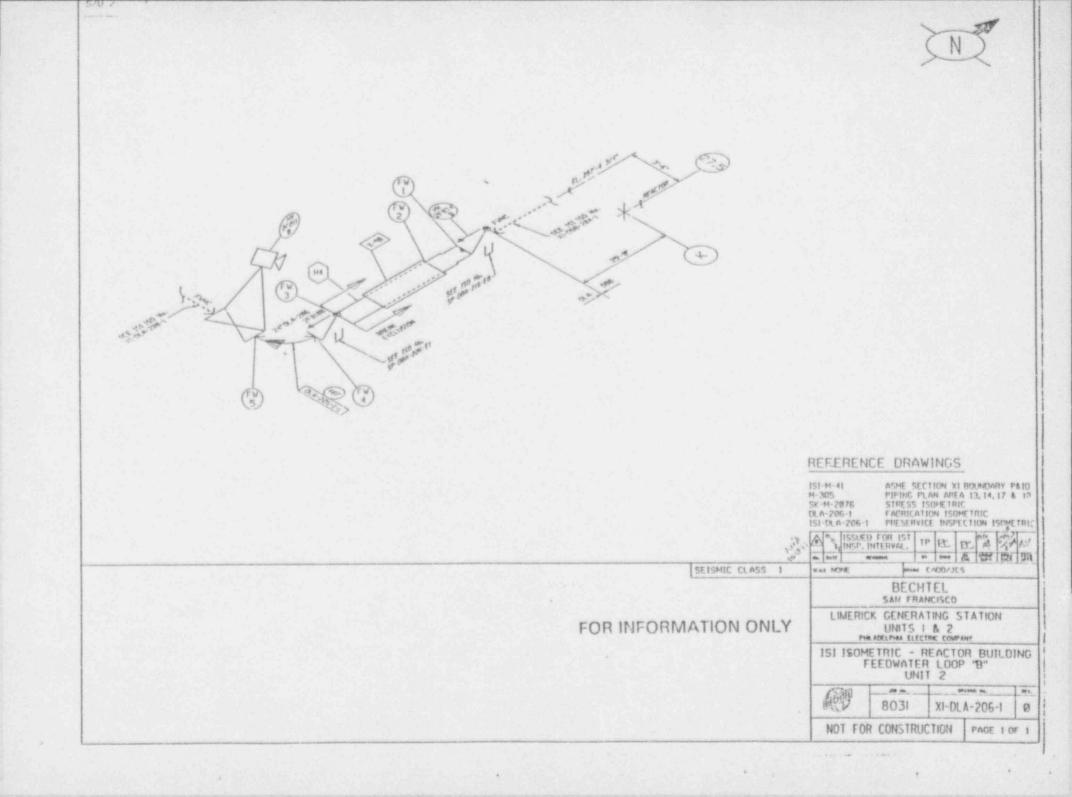

Summary Report #2 Attachment 1 List of Component Examinations (Legend) Page 3 of 3

|        | 06/05/93<br>0W: 1                                                                                                         |                                     | INSERVIC<br>TERVAL, FIR | NERATING STATION U<br>5 INSPECTION SUMMA<br>ST PERIOD, SECOND<br>COMPLETED COMPONEN | RY<br>DUTAGE (19                                    | (6)                  | PAGE: 1   |
|--------|---------------------------------------------------------------------------------------------------------------------------|-------------------------------------|-------------------------|-------------------------------------------------------------------------------------|-----------------------------------------------------|----------------------|-----------|
|        | EXAMINATION AREA                                                                                                          | ASHE<br>SEC. XI<br>CATGY<br>ITEN ND | EXAM                    | 5<br>PEOCEDURE                                                                      | К R R<br>О E G E F<br>R C E P<br>E O O O<br>C R K R | D                    |           |
| 0.     | W (FIG NO XI-DLA-205-1)                                                                                                   |                                     | ********                | PROCESSIE                                                                           |                                                     | REMARKS              | ********* |
| 103300 | DLA-205-1 FW1<br>24" CHECK VALVE RV-41-2FD74A<br>TO FLUED HEAD (X-9A)<br>34 /287 /587 / D                                 | K/&*<br>K/A                         | UT-45,60                | UT-PE-D02 R2V 7<br>FRR L1H-D7                                                       | хх                                                  | ₩KI UY-45, ISG UT-60 |           |
| 103500 | DLA-205-1 FWS<br>FLUED HEAD (X-9A) TO 24* CHECK<br>VALVE 41-2FDIDA<br>14C /287 /473 / 5                                   | R/A+<br>R/A                         | U7-45                   | UT-PE-DO2 REV 7<br>FRR L1H-DO7                                                      | x                                                   | NRI                  |           |
| 103800 | DLA-205-1 FW2<br>ANCHOR: FLUED HEAD X-9A TD<br>PENETRATION SLEEVE<br>14 /287 /587 / D                                     | F-A<br>F1.10                        | ¥1-3                    | NDE-7 REV 2                                                                         | x                                                   | WEI                  |           |
| 104100 | EV. (FIG NO.XI-DLA-206-1)<br>EV-61-2F074E (BOLTING)<br>24" A.O.CHECK VALVE HINGE PIN<br>COVER BOLTING<br>13 /287 /587 / 0 | 8-6-2<br>87.70                      | ¥7~1                    | NDE-7 REV 2                                                                         | x                                                   | HR1                  |           |
| 104200 | NV-41-2F074B (INT. SURF.)<br>24" X.D.EMECK VALVE (INTERNAL<br>SURFACES)<br>13 /287 /587 / D                               | 8-N-2+<br>812.50                    | ¥7-3                    | NDE-7 REY 2                                                                         | x                                                   | NEL                  |           |
| 104800 | DLA-206-1 FW1<br>24* VALVE HV-41-2FD748 TO<br>FLUED HEAD X-98<br>13 /287 /587 / D                                         | K/&*<br>K/A                         | WT-45,60                | UT-PE-DD2 REV 7<br>FRR LIM-D7                                                       | хх                                                  | MRI UT-45, ISC UT-60 |           |
| 105000 | DLA-206-1 FWS<br>24" FLUED READ X-96 TO VALVE<br>41-2F0108<br>13C /287 /473 /355                                          | R/A+<br>R/A                         | 47-45                   | UT-PE-DD2 REV 7<br>FRR LIM-D7                                                       | x                                                   | 881                  |           |

### LIMERICK GENERATING STATION UNIT 2 INSERVICE INSPECTION SUMMARY FIRST INTERVAL, FIRST PERIOD, SECOND OUTAGE (1993) CLASS 1 CUMPLETED COMPONENTS

| NUMBER | FW (FIG NO X1-DLA-205-1)<br>DLA-205-1 FW1<br>24" CHECK VALVE HV-41-2F074A<br>TO FLUED HEAD (X-9A)                        | ITEM NO     | EXAM<br>METHOD<br>UT-45,60 | PROCEDURE<br>UT-PE-002 REV 7   |     | REMARKS<br>WRI UT-45, ISG UT-60 |
|--------|--------------------------------------------------------------------------------------------------------------------------|-------------|----------------------------|--------------------------------|-----|---------------------------------|
| 103500 | 14 /287 /587 / 0<br>DLA-205-1 FW3<br>FLUEC HEAD (X-9A) TO 24" CHECK<br>VALVE 41-2F010A<br>14C /287 /473 / 3              | N/A+        |                            | UT-PE-OD2 REV 7<br>FRR L1M-OD7 | x   | HR I                            |
| 103800 | DLA-205-1 FW2<br>ANCHOR: FLUED HEAD X-9A TO<br>PENETRATION SLEEVE<br>14 /287 /587 / D                                    | F-A         | VT-3                       | NDE-7 REV 2                    | x   | NRI                             |
| 104100 | FW (FIG NO XI-DLA-206-1)<br>HV-41-2F074B (BOLTING)<br>24" A.O.CHECK VALVE HINGE PIN<br>COVER BOLTING<br>13 /287 /587 / 0 |             | VT-1                       | NDE-7 REV 2                    | x   | NRI                             |
| 104200 | HV-41-2F074B (INT. SURF.)<br>24" A.O.CHECK VALVE (INTERNAL<br>SURFACES)<br>13 /287 /587 / 0                              |             | VT-3                       | NDE-7 REV 2                    | X   | NRL                             |
| 104800 | DLA-206-1 FW1<br>24" VALVE HV-41-2F074B TO<br>FLUED HEAD X-9B<br>13 /287 /587 / D                                        | N/A+<br>N/A | UT-45,60                   | UT-PE-002 REV 7<br>FRR LIM-07  | X X | WRI UT-45, ISG UT-60            |
| 105000 | DLA-206-1 FW3<br>24* FLUED HEAD X-9B TO VALVE<br>41-2F010B<br>13C /287 /473 /355                                         | N/A+<br>N/A | UT-45                      | UT-PE-DO2 REV 7<br>FRR LIM-D7  | x   | NRJ                             |