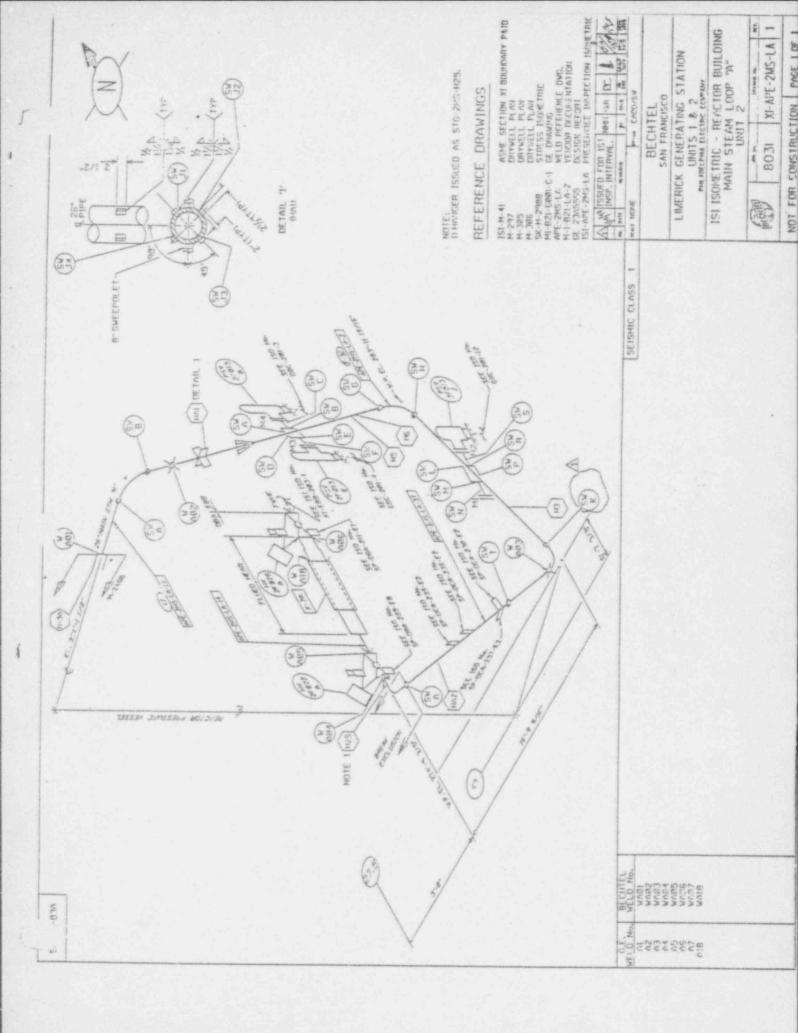

### LIMERICK GENERATING STATION UNIT 2 INSERVICE INSPECTION SUMMARY FIRST INTERVAL, FIRST PERIOD, SECOND OUTAGE (1993) CLASS 1 COMPLETED COMPONENTS

| and a contract | IDENTIFICATION                                                                                                   | ASME<br>SEC. XI<br>CATGY<br>ITEM NO | EXAN  | PROCEDURE                                                      | N R R<br>O E G E<br>R C E D O<br>C R M R | REMARKS                                                                |
|----------------|------------------------------------------------------------------------------------------------------------------|-------------------------------------|-------|----------------------------------------------------------------|------------------------------------------|------------------------------------------------------------------------|
| 128100         | 17C /247 /473 /247                                                                                               | N/A+<br>N/A                         |       | UT-PF-002 REV 7<br>FRR LIM-07                                  | ×                                        | RG                                                                     |
| 145500         | HPC1 (FIG NO XI-EBB-229-1)<br>EBB-229-1-1 SW1<br>14"x10" ECC. REDUCER TO 14"<br>PIPE<br>18 /182 /180 / 0         | C-F-2                               | UT-45 | MT-PE-001 REV 1<br>FRR LIM-06<br>UT-PE-002 REV 7<br>FRR LIM-07 |                                          | NRI MT, RG UT-45                                                       |
| 172100         | MS (FIG NO XI-APE-2MS-LA)<br>APE-2MS-LA-2 SWJ1<br>2 1/2**X2**X2 1/2* LUG 26* PIPE<br>(HA1)<br>14C /316 /473 / 72 |                                     |       | MT-PE-001 REV 1<br>FRR LIM-06                                  | x                                        | NRI<br>ASME CODE COVERAGE LIMITED TO 62.8% OF<br>WRV DUE TO PIPE CLAMP |
| 172200         | APE-2MS-LA-2 SWJ2<br>2 1/2"x2"x2 1/2" LUG 26" PIPE<br>(HA1)<br>14C /316 /673 / 72                                | B-K-1<br>B10.10                     |       | MT-PE-DD1 REV 1<br>FRR LIM-D6                                  |                                          | NRI<br>ASME CODE COVERAGE LIMITED TO 62.8% OF<br>WRV DUE TO PIPE CLAMP |
| 172300         | APE-2MS-LA-2 SWJ3<br>2 1/2*x2*x2 1/2* LUG 26* PIPE<br>(HA1)<br>14C /316 /473 / 72                                |                                     |       | MT-PE-DD1 REV 1<br>FRR LIM-D6                                  | x                                        | NRI<br>ASME CODE COVERAGE LIMITED TO 62.8% OF<br>WRV DUE TO PIPE CLAMP |
| 172400         | APE-2MS-LA-2 SWJ4<br>2 1/2"x2"x2 1/2" LUG 26" PIPE<br>(HA1)<br>14C /316 /473 / 72                                |                                     |       | MT-PE-DO1 REV 1<br>FRR LIM-D6                                  | x                                        | NRI<br>ASME CODE COVERAGE LIMITED TO 62.8% OF<br>WRV DUE TO PIPE CLAMP |