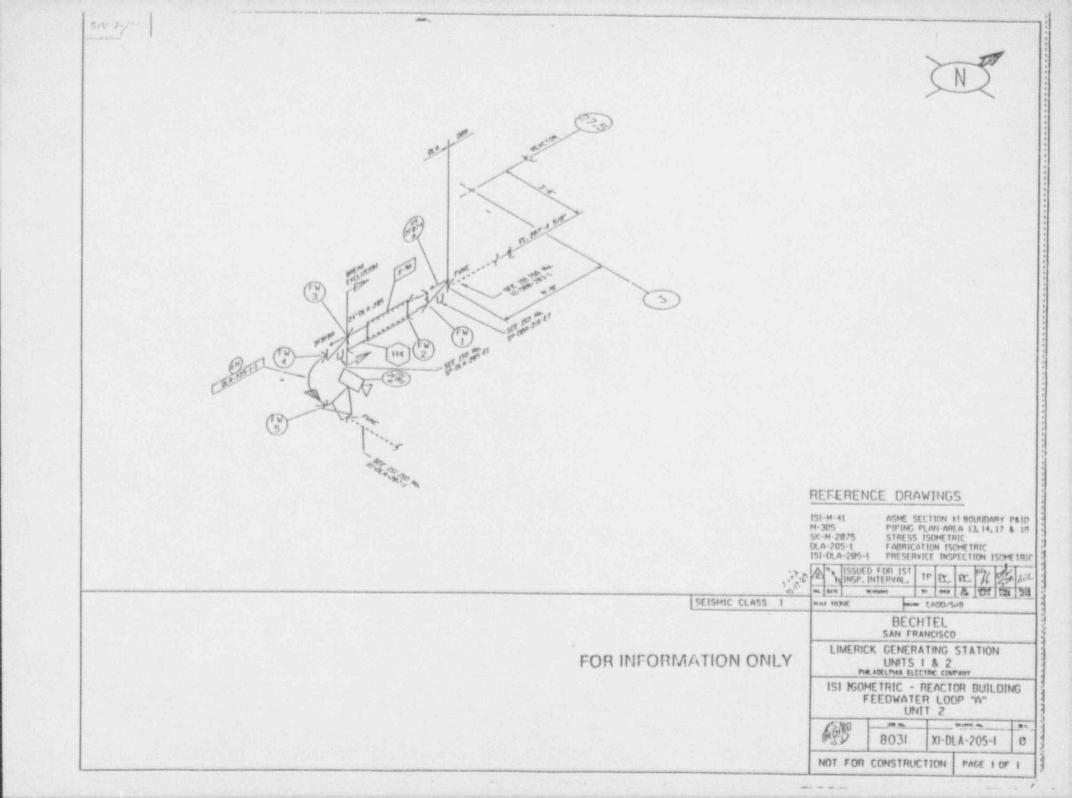

Summary Report #2 Attachment 1 List of Component Examinations (Legend) Page 3 of 3

|        | 06/05/93<br>0W: 1                                                                                                         |                                     | INSERVIC<br>TERVAL, FIR | NERATING STATION U<br>5 INSPECTION SUMMA<br>ST PERIOD, SECOND<br>COMPLETED COMPONEN | RY<br>DUTAGE (19                                    | (6)                  | PAGE: 1   |
|--------|---------------------------------------------------------------------------------------------------------------------------|-------------------------------------|-------------------------|-------------------------------------------------------------------------------------|-----------------------------------------------------|----------------------|-----------|
|        | EXAMINATION AREA                                                                                                          | ASHE<br>SEC. XI<br>CATGY<br>ITEN ND | EXAM                    | 5<br>PEOCEDURE                                                                      | К R R<br>О E G E F<br>R C E P<br>E O O O<br>C R K R | D                    |           |
| 0.     | W (FIG NO XI-DLA-205-1)                                                                                                   |                                     | ********                | PROCESSIE                                                                           |                                                     | REMARKS              | ********* |
| 103300 | DLA-205-1 FW1<br>24" CHECK VALVE RV-41-2FD74A<br>TO FLUED HEAD (X-9A)<br>34 /287 /587 / D                                 | K/&*<br>K/A                         | UT-45,60                | UT-PE-D02 R2V 7<br>FRR L1H-D7                                                       | хх                                                  | ₩KI UY-45, ISG UT-60 |           |
| 103500 | DLA-205-1 FWS<br>FLUED HEAD (X-9A) TO 24* CHECK<br>VALVE 41-2FDIDA<br>14C /287 /473 / 5                                   | R/A+<br>R/A                         | U7-45                   | UT-PE-DO2 REV 7<br>FRR L1H-DO7                                                      | x                                                   | NRI                  |           |
| 103800 | DLA-205-1 FW2<br>ANCHOR: FLUED HEAD X-9A TD<br>PENETRATION SLEEVE<br>14 /287 /587 / D                                     | F-A<br>F1.10                        | ¥1-3                    | NDE-7 REV 2                                                                         | x                                                   | WEI                  |           |
| 104100 | EV. (FIG NO.XI-DLA-206-1)<br>EV-61-2F074E (BOLTING)<br>24" A.O.CHECK VALVE HINGE PIN<br>COVER BOLTING<br>13 /287 /587 / 0 | 8-6-2<br>87.70                      | ¥7~1                    | NDE-7 REV 2                                                                         | x                                                   | HR1                  |           |
| 104200 | NV-41-2F074B (INT. SURF.)<br>24" X.D.EMECK VALVE (INTERNAL<br>SURFACES)<br>13 /287 /587 / D                               | 8-N-2+<br>812.50                    | ¥7-3                    | NDE-7 REY 2                                                                         | x                                                   | NEL                  |           |
| 104800 | DLA-206-1 FW1<br>24* VALVE HV-41-2FD748 TO<br>FLUED HEAD X-98<br>13 /287 /587 / D                                         | K/&*<br>K/A                         | WT-45,60                | UT-PE-DD2 REV 7<br>FRR LIM-D7                                                       | хх                                                  | MRI UT-45, ISC UT-60 |           |
| 105000 | DLA-206-1 FWS<br>24" FLUED READ X-96 TO VALVE<br>41-2F0108<br>13C /287 /473 /355                                          | R/A+<br>R/A                         | 47-45                   | UT-PE-DD2 REV 7<br>FRR LIM-D7                                                       | x                                                   | 881                  |           |

### LIMERICK GENERATING STATION UNIT 2 INSERVICE INSPECTION SUMMARY FIRST INTERVAL, FIRST PERIOD, SECOND OUTAGE (1993) CLASS 1 CUMPLETED COMPONENTS

| NUMBER | FW (FIG NO X1-DLA-205-1)<br>DLA-205-1 FW1<br>24" CHECK VALVE HV-41-2F074A<br>TO FLUED HEAD (X-9A)                        | ITEM NO     | EXAM<br>METHOD<br>UT-45,60 | PROCEDURE<br>UT-PE-002 REV 7   |     | REMARKS<br>WRI UT-45, ISG UT-60 |
|--------|--------------------------------------------------------------------------------------------------------------------------|-------------|----------------------------|--------------------------------|-----|---------------------------------|
| 103500 | 14 /287 /587 / 0<br>DLA-205-1 FW3<br>FLUEC HEAD (X-9A) TO 24" CHECK<br>VALVE 41-2F010A<br>14C /287 /473 / 3              | N/A+        |                            | UT-PE-OD2 REV 7<br>FRR L1M-OD7 | x   | HR I                            |
| 103800 | DLA-205-1 FW2<br>ANCHOR: FLUED HEAD X-9A TO<br>PENETRATION SLEEVE<br>14 /287 /587 / D                                    | F-A         | VT-3                       | NDE-7 REV 2                    | x   | NRI                             |
| 104100 | FW (FIG NO XI-DLA-206-1)<br>HV-41-2F074B (BOLTING)<br>24" A.O.CHECK VALVE HINGE PIN<br>COVER BOLTING<br>13 /287 /587 / 0 |             | VT-1                       | NDE-7 REV 2                    | x   | NRI                             |
| 104200 | HV-41-2F074B (INT. SURF.)<br>24" A.O.CHECK VALVE (INTERNAL<br>SURFACES)<br>13 /287 /587 / 0                              |             | VT-3                       | NDE-7 REV 2                    | X   | NRL                             |
| 104800 | DLA-206-1 FW1<br>24" VALVE HV-41-2F074B TO<br>FLUED HEAD X-9B<br>13 /287 /587 / D                                        | N/A+<br>N/A | UT-45,60                   | UT-PE-002 REV 7<br>FRR LIM-07  | X X | WRI UT-45, ISG UT-60            |
| 105000 | DLA-206-1 FW3<br>24* FLUED HEAD X-9B TO VALVE<br>41-2F010B<br>13C /287 /473 /355                                         | N/A+<br>N/A | UT-45                      | UT-PE-DO2 REV 7<br>FRR LIM-D7  | x   | NRJ                             |