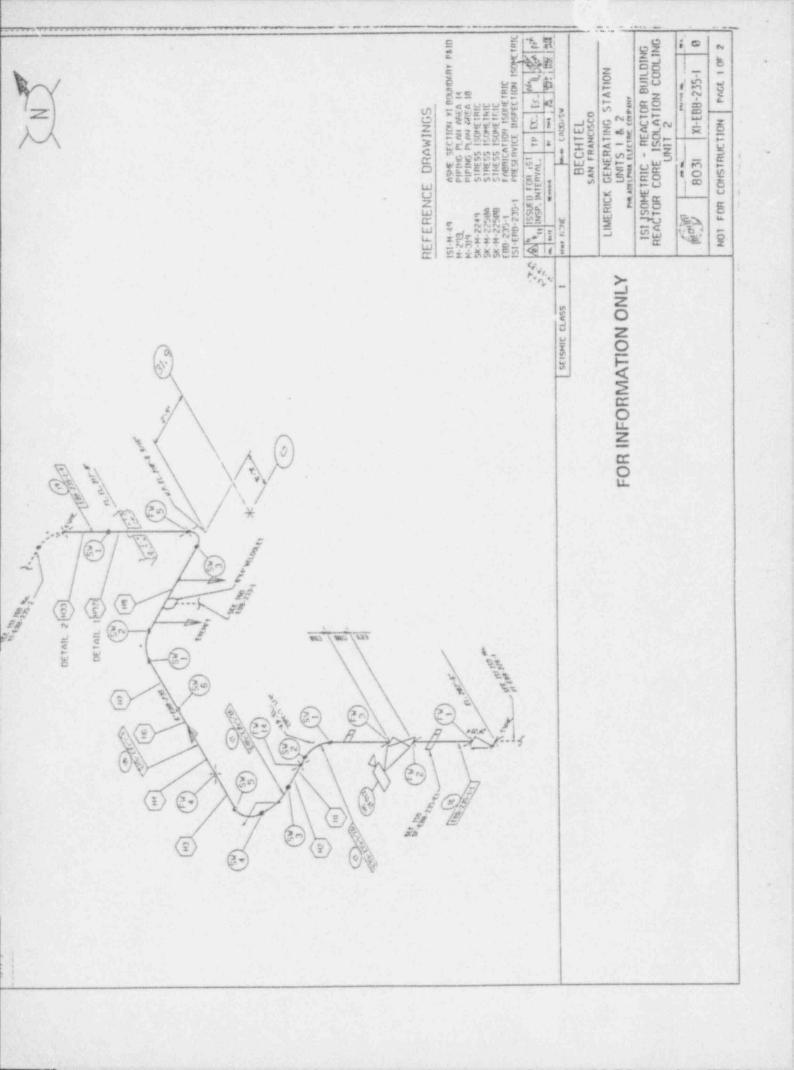

# INDEX

| 1. | Form NIS-1:  | Owner's Report For Inservice<br>Inspections               |
|----|--------------|-----------------------------------------------------------|
| 2. | Attachment 1 |                                                           |
|    |              | Summary of Examinations Performed                         |
|    |              | Summary of Indications Observed                           |
|    |              | List of Component Examinations (LEGEND)                   |
|    |              | List of Component Examinations 51 Pages                   |
| 3. | Attachment 2 | 2:                                                        |
|    |              | Reference Drawings<br>Class 1 and 2 Components            |
| 4. | Attachment 3 | 3:                                                        |
|    |              | Summary of ASME Section XI<br>Repairs and Replacements    |
|    |              | Form NIS-2 Owner's Report for<br>Repairs and Replacements |