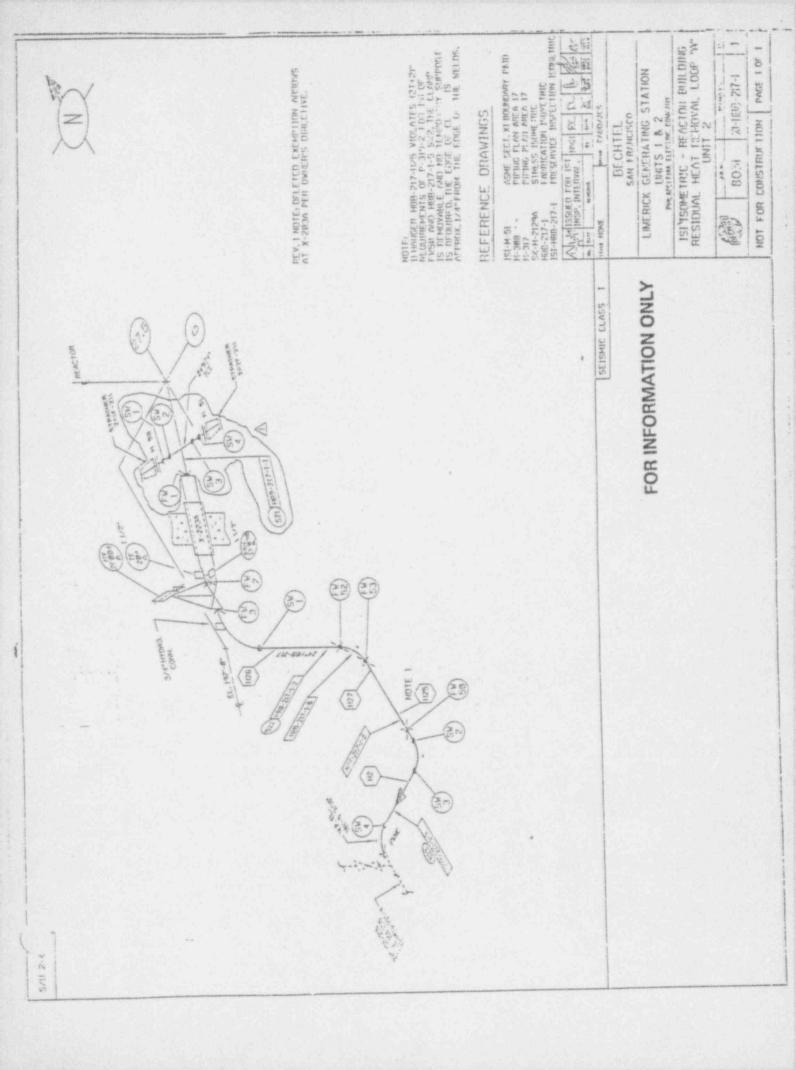

|                                                                                                                |                                                                                                                                                   |













































| SPELL<br>000852<br>2<br>3<br>3<br>3<br>3<br>3<br>3<br>5<br>5 | VESSEL<br>VESSEL<br>18°-6.5°<br>18°-6.5°<br>18°-6.5°<br>21°-11.5°<br>21°-11.5°<br>21°-11.5°<br>21°-11.5°<br>33°-4.5°<br>33°-4.5°<br>33°-4.5°<br>44°-9.5°<br>44°-9.5°<br>44°-9.5°<br>33°-4.5° | LL VESSEL EL<br>PVESSEL EL<br>197-6.5"<br>187-6.5"<br>187-6.5"<br>217-11.5"<br>217-11.5"<br>337-4.5"<br>337-4.5"<br>337-4.5"<br>337-4.5"<br>337-4.5"<br>347-9.5"<br>447-9.5"<br>517-11.5" | AZIMUTH C | 317 038' | 17 0 38' | .0°c /61 | 255 a | • 51 | 135 8 | 0 | 128 0 | 248 0 | 345 a | 165 ° | a 961 |
|--------------------------------------------------------------|------------------------------------------------------------------------------------------------------------------------------------------------------------