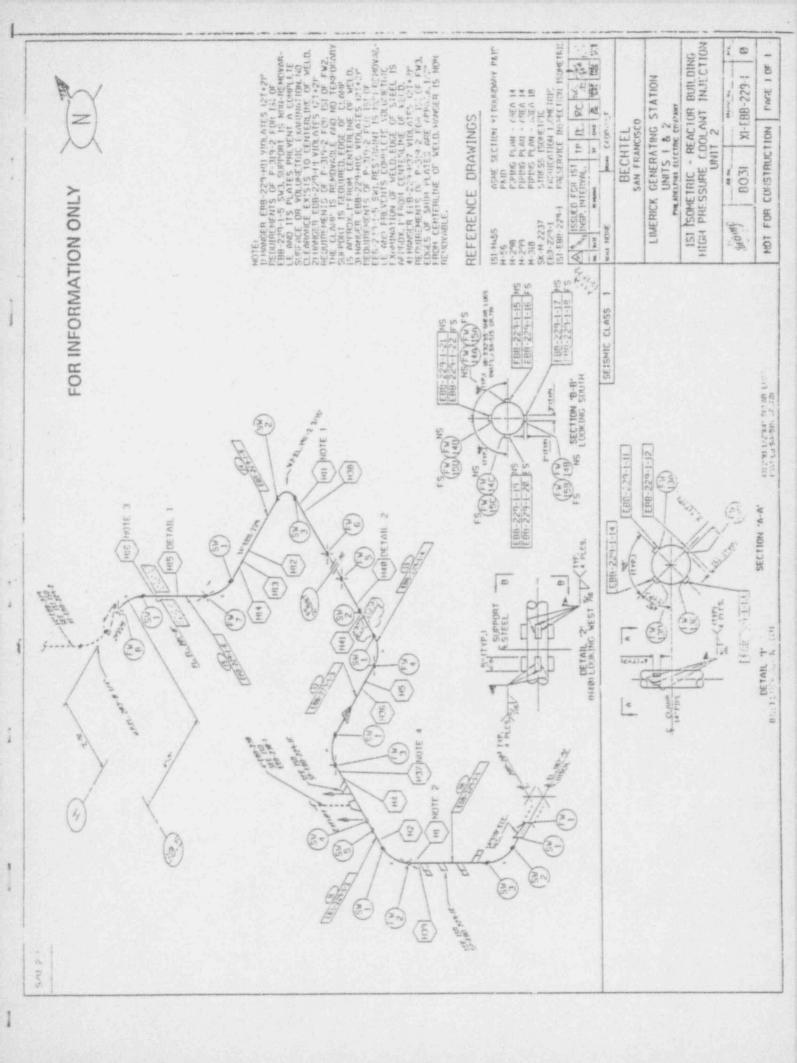

|                                                                                                                |                                                                                                                                                   |













































| SPELL<br>000852<br>2<br>3<br>3<br>3<br>3<br>3<br>3<br>5<br>5 | VESSEL<br>VESSEL<br>18°-6.5°<br>18°-6.5°<br>18°-6.5°<br>21°-11.5°<br>21°-11.5°<br>21°-11.5°<br>21°-11.5°<br>33°-4.5°<br>33°-4.5°<br>33°-4.5°<br>44°-9.5°<br>44°-9.5°<br>44°-9.5°<br>33°-4.5° | LL VESSEL EL<br>PVESSEL EL<br>197-6.5"<br>187-6.5"<br>187-6.5"<br>217-11.5"<br>217-11.5"<br>337-4.5"<br>337-4.5"<br>337-4.5"<br>337-4.5"<br>337-4.5"<br>347-9.5"<br>447-9.5"<br>517-11.5" | AZIMUTH C | 317 038' | 17 0 38' | .0°c /61 | 255 a | • 51 | 135 8 | 0 | 128 0 | 248 0 | 345 a | 165 ° | a 961 |
|--------------------------------------------------------------|--------------------------------------------------------------------------------------------------------------------------------------------