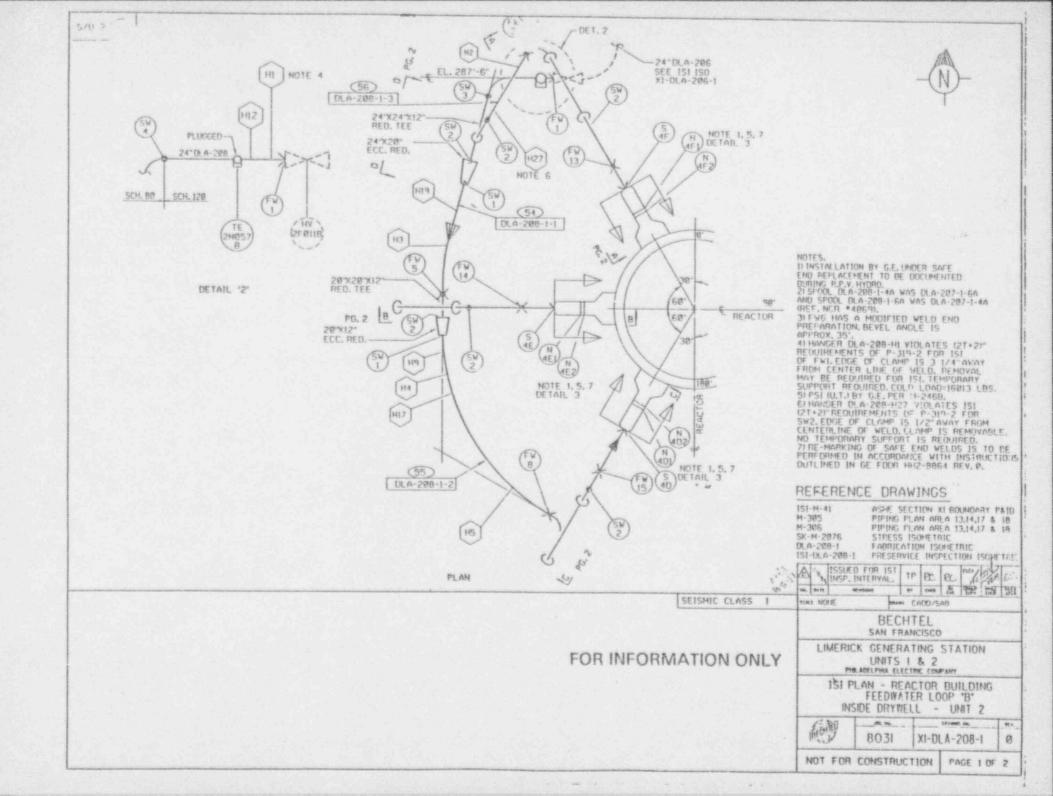

LIMERICK GENERATING STATION UNIT 2 SUMMARY REPORT FOR THE JUNE 6, 1991 TO MARCH 16, 1993 PERIODIC INSERVICE INSPECTION

REPORT Nº 2

ATTACHMENT 1

SUMMARY OF EXAMINATIONS PERFORMED

AND INDICATIONS OBSERVED

Summary Report #2 Attachment 1 Summary of Examinations Performed Page 1 of 4

# SUMMARY OF EXAMINATIONS PERFORMED:

During the period from June 6, 1991, through March 16, 1993, preservice and inservice inspections were performed at Limerick Generating Station, Unit 2. June 6, 1991, was the first day of the second fuel cycle. March 16, 1993, was the last day of the second refuel outage, 2R02. This day represents the end of the First Period of the First 10 Year Inspection Interval.

The attached List of Component Examinations details the inservice inspections performed during this period. A legend precedes this list to aid in review and interpretation of the document.

Summary Report #2 Attachment 1 Summary of Examinations Performed Page 2 of 4