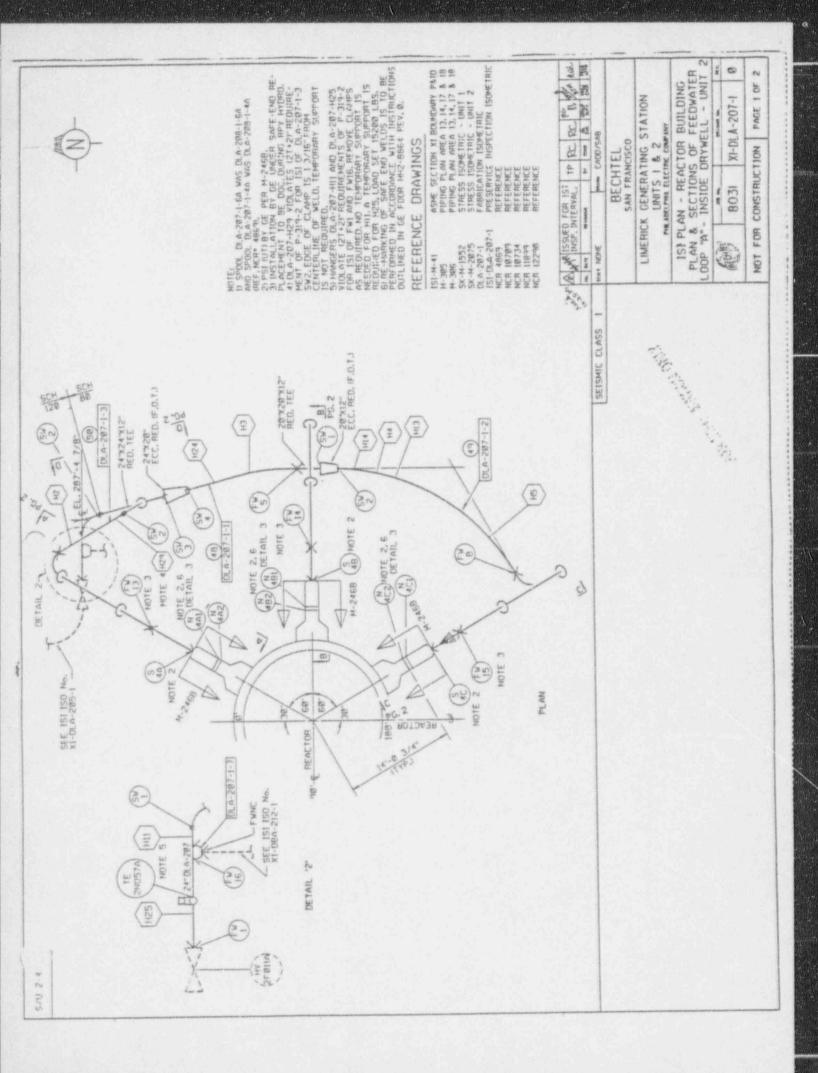

LIMERICK GENERATING STATION UNIT 2 SUMMARY REPORT FOR THE JUNE 6, 1991 TO MARCH 16, 1993 PERIODIC INSERVICE INSPECTION

REPORT Nº 2

ATTACHMENT 1

SUMMARY OF EXAMINATIONS PERFORMED

AND INDICATIONS OBSERVED

Summary Report #2 Attachment 1 Summary of Examinations Performed Page 1 of 4

# SUMMARY OF EXAMINATIONS PERFORMED:

During the period from June 6, 1991, through March 16, 1993, preservice and inservice inspections were performed at Limerick Generating Station, Unit 2. June 6, 1991, was the first day of the second fuel cycle. March 16, 1993, was the last day of the second refuel outage, 2R02. This day represents the end of the First Period of the First 10 Year Inspection Interval.

The attached List of Component Examinations details the inservice inspections performed during this period. A legend precedes this list to aid in review and interpretation of the document.

Summary Report #2 Attachment 1 Summary of Examinations Performed Page 2 of 4