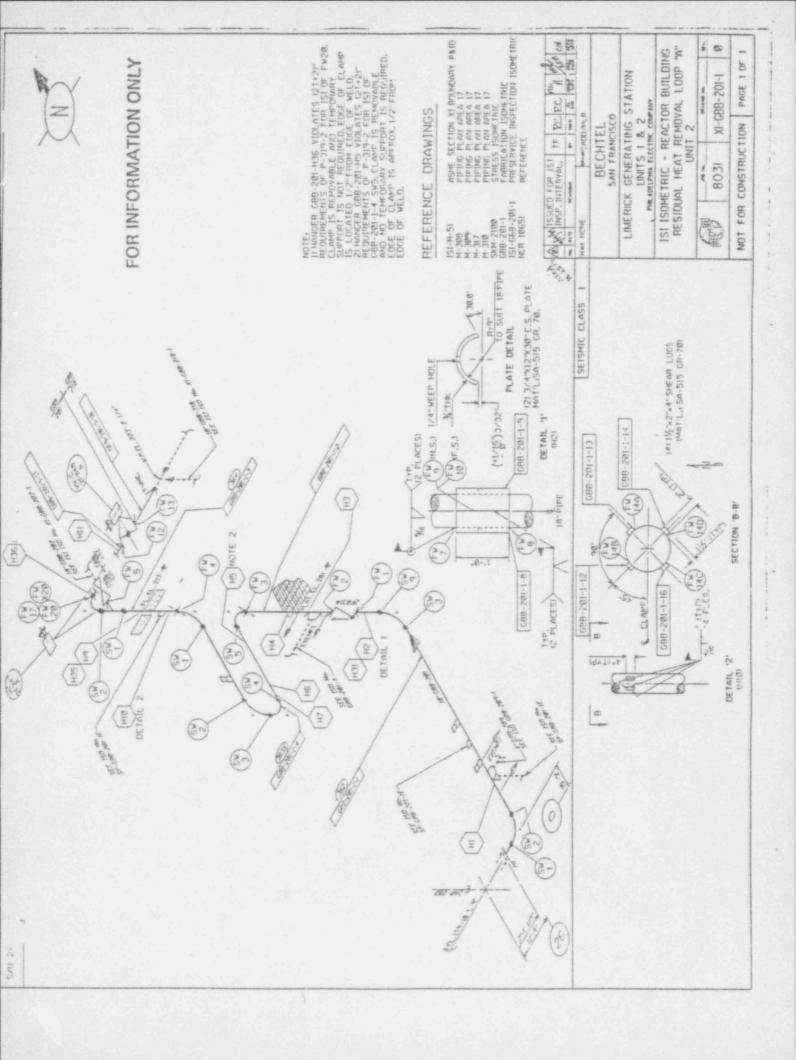

|                                                                                                                |                                                                                                                                                   |













































| SPELL<br>000852<br>2<br>3<br>3<br>3<br>3<br>3<br>3<br>5<br>5 | VESSEL<br>VESSEL<br>18°-6.5°<br>18°-6.5°<br>18°-6.5°<br>21°-11.5°<br>21°-11.5°<br>21°-11.5°<br>21°-11.5°<br>33°-4.5°<br>33°-4.5°<br>33°-4.5°<br>44°-9.5°<br>44°-9.5°<br>44°-9.5°<br>33°-4.5° | LL VESSEL EL<br>PVESSEL EL<br>197-6.5"<br>187-6.5"<br>187-6.5"<br>217-11.5"<br>217-11.5"<br>337-4.5"<br>337-4.5"<br>337-4.5"<br>337-4.5"<br>337-4.5"<br>347-9.5"<br>447-9.5"<br>517-11.5" | AZIMUTH C | 317 038' | 17 0 38' | .0°c /61 | 255 a | • 51 | 135 8 | 0 | 128 0 | 248 0 | 345 a | 165 ° | a 961 |
|--------------------------------------------------------------|------------------------------------------------------------------------------------------------------------------------------------------------------