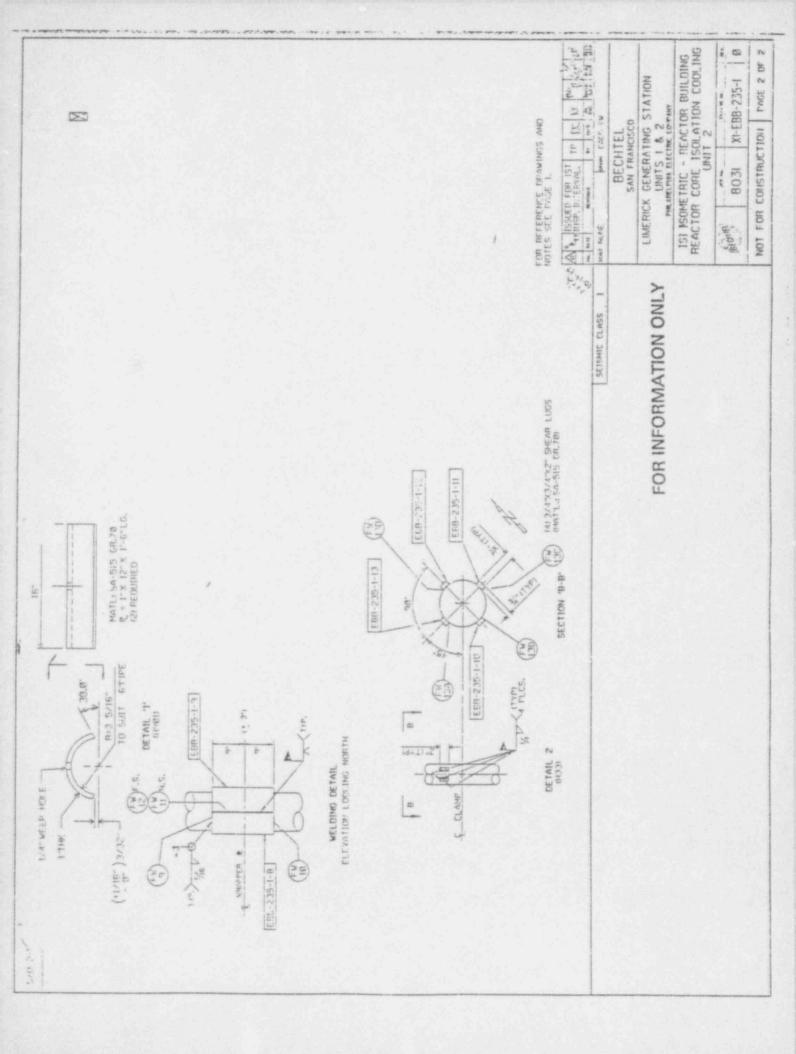

# INDEX

| 1. | Form NIS-1:  | Owner's Report For Inservice<br>Inspections               |
|----|--------------|-----------------------------------------------------------|
| 2. | Attachment 1 |                                                           |
|    |              | Summary of Examinations Performed                         |
|    |              | Summary of Indications Observed                           |
|    |              | List of Component Examinations (LEGEND)                   |
|    |              | List of Component Examinations 51 Pages                   |
| 3. | Attachment 2 | 2:                                                        |
|    |              | Reference Drawings<br>Class 1 and 2 Components            |
| 4. | Attachment 3 | 3:                                                        |
|    |              | Summary of ASME Section XI<br>Repairs and Replacements    |
|    |              | Form NIS-2 Owner's Report for<br>Repairs and Replacements |