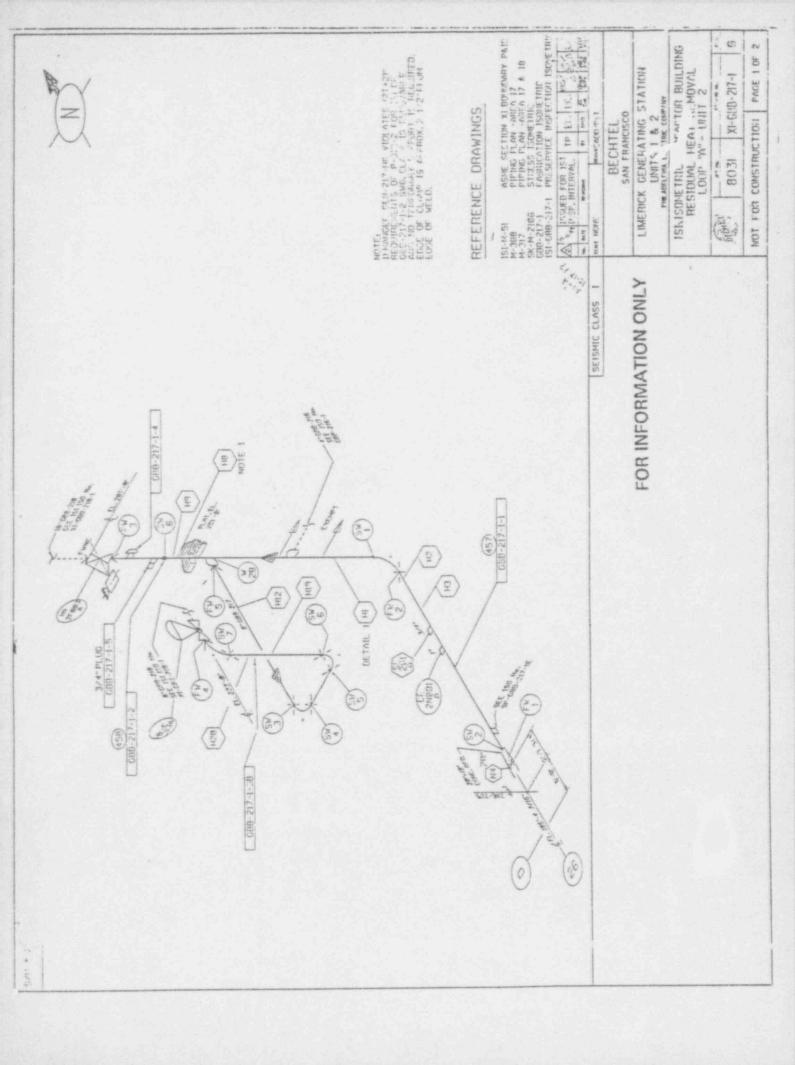

|                                                                                                                |                                                                                                                                                   |













































| SPELL<br>000852<br>2<br>3<br>3<br>3<br>3<br>3<br>3<br>5<br>5 | VESSEL<br>VESSEL<br>18°-6.5°<br>18°-6.5°<br>18°-6.5°<br>21°-11.5°<br>21°-11.5°<br>21°-11.5°<br>21°-11.5°<br>33°-4.5°<br>33°-4.5°<br>33°-4.5°<br>44°-9.5°<br>44°-9.5°<br>44°-9.5°<br>33°-4.5° | LL VESSEL EL<br>PVESSEL EL<br>197-6.5"<br>187-6.5"<br>187-6.5"<br>217-11.5"<br>217-11.5"<br>337-4.5"<br>337-4.5"<br>337-4.5"<br>337-4.5"<br>337-4.5"<br>347-9.5"<br>447-9.5"<br>517-11.5" | AZIMUTH C | 317 038' | 17 0 38' | .0°c /61 | 255 a | • 51 | 135 8 | 0 | 128 0 | 248 0 | 345 a | 165 ° | a 961 |
|--------------------------------------------------------------|--------------------------------------------------------------------------------------------------------------------------------------------------------