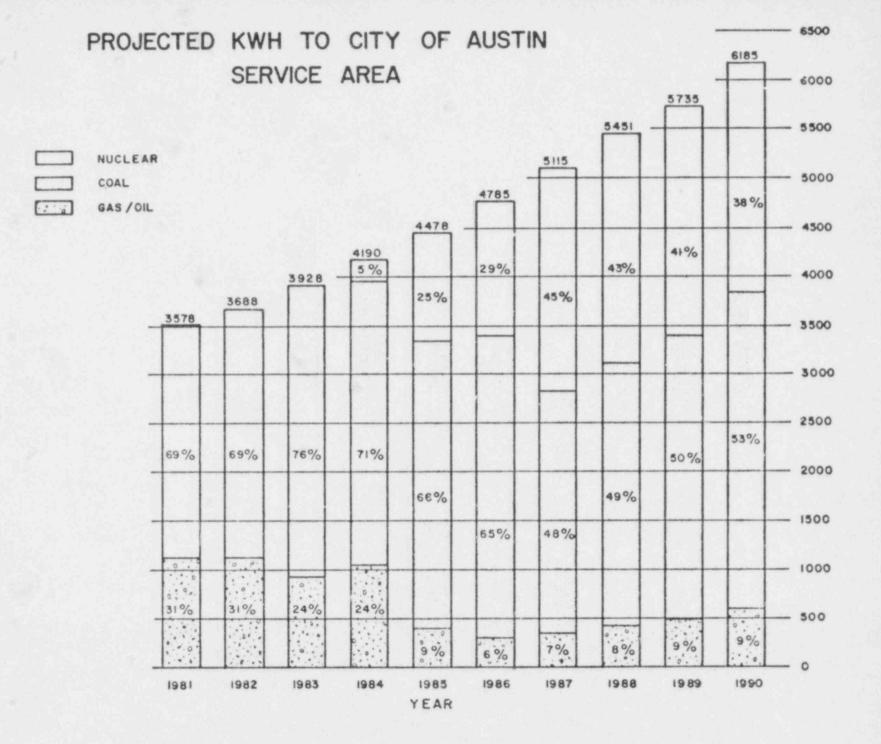

| 9806      | 9730      |
| Average Monthly Bill Per Customer | \$425.19  | \$437.22  | \$431.89     | \$401.03  | \$390.25  |
| Average Monthly Revenue Per KWH   | \$0.05477 | \$0.04836 | \$0.04736    | \$0.04089 | \$0.04011 |

### PROJECTED USE OF FUEL BY SOURCE

The table on page 24 illustrates the projected KWH to the Electric System and the future fuel source distribution and reflects the Electric System's generation plan to lessen dependence on natural gas and diversify fuel sources with the introduction of coal capacity in 1979 and 1980 and nuclear power from the South Texas Project, scheduled for completion in 1984 and 1986.

### PROCEEDS

\$27,000.00) Electric System Nuclear Revenue Bonds will be used for progress payments for the South Texas Nuclear Project.





YEAR

24



MILLION KWH

225

### THE WATERWORKS SYSTEM

#### Service Area

The City supplies treated water to residential and commercial customers throughout the corporate limits of the City. In addition, the City supplies treated water to Travis County Water Control and Improvement Districts Numbers 10, 12, and 14. With respect to the City's obligations under these contracts, the City is responsible for meter reading, billing and collection functions and is paid a specific charge per customer per month. Billing is predicated upon the actual cost of services. In addition, the City sells water to six Municipal Utility Districts and has contracts for operation and maintaining the water and sewer lines of the Municipal Utility Districts. The water supply contracts between the City and the various wate