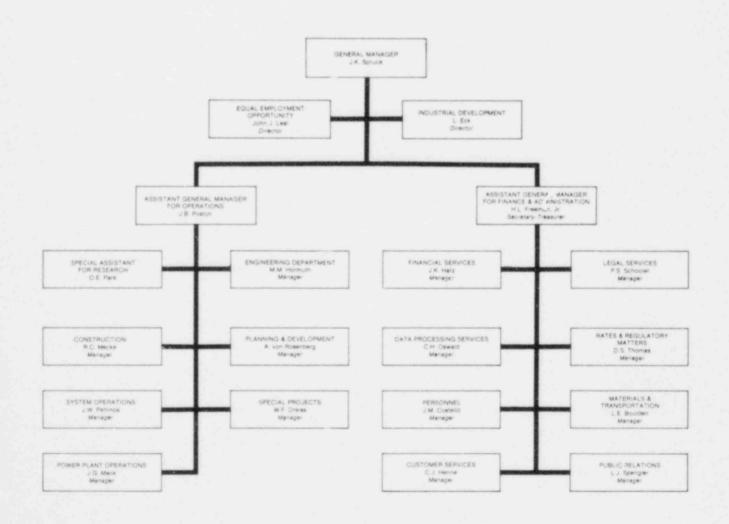

### CITY PUBLIC SERVICE BOARD OF SAN ANTONIO

Glenn Biggs, Chairman Henry G. Cisneros, Mayor

Mrs. Lila Cockrell

Ruben M. Escobedo, Vice Chairman Earl C. Hill

J.K. Spruce - General Manager Howard Freeman - Assistant General Manager for Finance and Administration J.B. Poston - Assistant General Manager for Operations