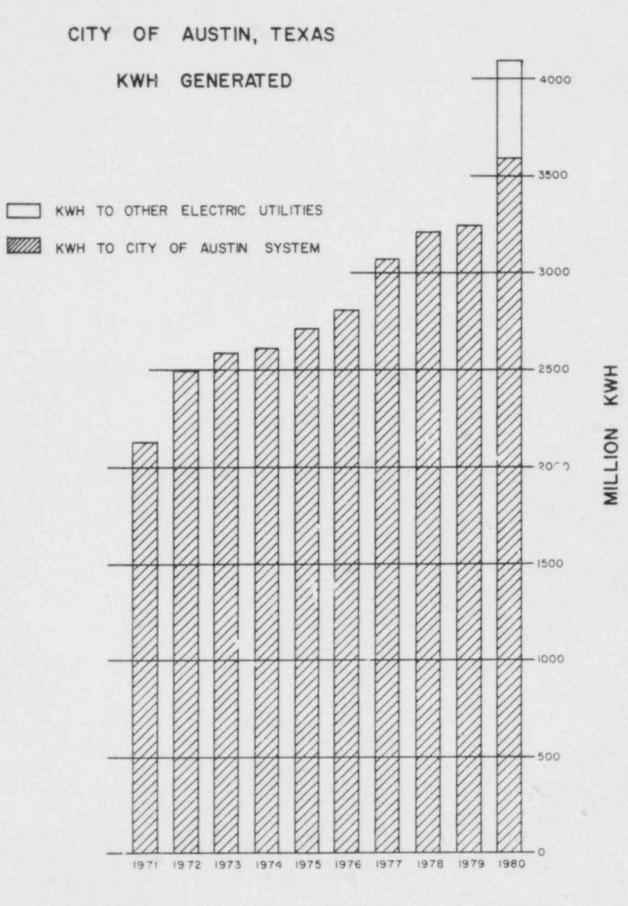

| 9118         | 9806      | 9730      |
| Average Monthly Bill Per Customer | \$425.19  | \$437.22  | \$431.89     | \$401.03  | \$390.25  |
| Average Monthly Revenue Per KWH   | \$0.05477 | \$0.04836 | \$0.04736    | \$0.04089 | \$0.04011 |

### PROJECTED USE OF FUEL BY SOURCE

The table on page 24 illustrates the projected KWH to the Electric System and the future fuel source distribution and reflects the Electric System's generation plan to lessen dependence on natural gas and diversify fuel sources with the introduction of coal capacity in 1979 and 1980 and nuclear power from the South Texas Project, scheduled for completion in 1984 and 1986.

### PROCEEDS

\$27,000.00) Electric System Nuclear Revenue Bonds will be used for progress payments for the South Texas Nuclear Project.





YEAR

24



MILLION KWH

225

### THE WATERWORKS SYSTEM

#### Service Area

The City supplies treated water to residential and commercial customers throughout the corporate limits of the City. In addition, the City supplies treated water to Travis County Water Control and Improvement Districts Numbers 10, 12, and 14. With respect to the City's obligations under these contracts, the City is responsible for meter reading, billing and collection functions and is paid a specific charge per customer per month. Billing is predicated upon the actual cost of services. In addition, the City sells water to six Municipal Utility Districts and has contracts for operation and maintaining the water and sewer lines of the Municipal Utility Districts. The water supply contracts between the City and the