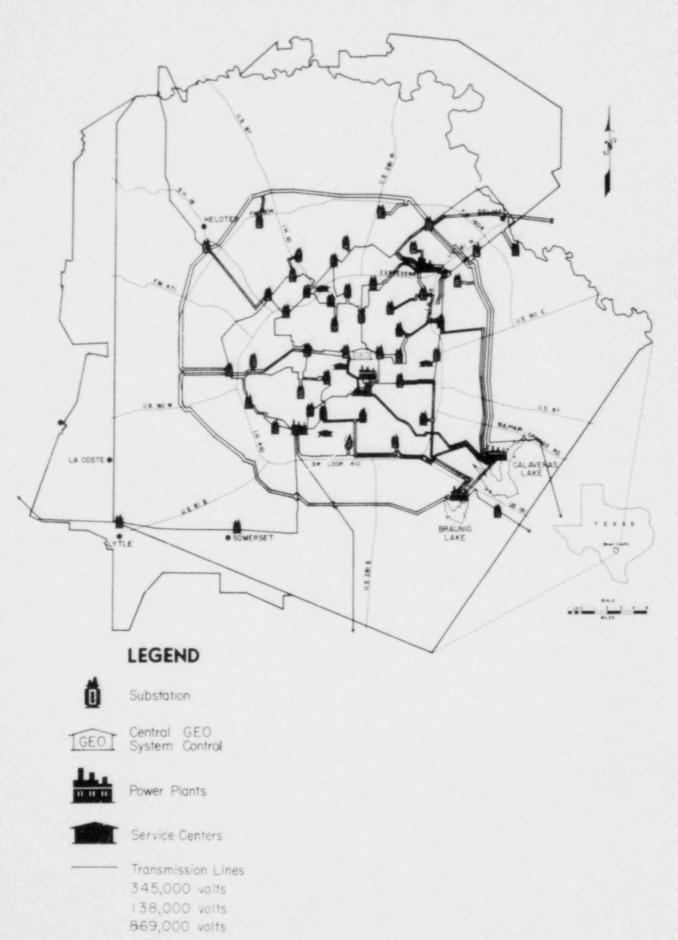

| 8,493         | 9,582         | 9,558         |  |
| Commercial & Industrial        | 103,694                       | 104,094       | 103,331       | 109,108       | 110,794       |  |
| MCF SALES PER<br>CUSTOMER      |                               |               |               |               |               |  |
| Residential                    | 61                            | 69            | 62            | 60            | 58            |  |
| Commercial                     | 370                           | 410           | 368           | 355           | 356           |  |
|                                |                               |               |               |               |               |  |

\* 12 months ending June 30, 1981.

## ELECTRIC DISTRIBUTION SYSTEM



#### DESCRIPTION OF PHYSICAL PROPERTY

## ELECTRIC SYSTEM

#### Generating Plants

The electric generating system operated by the Board consists of six steam electric generating stations with step up substation systems.

The J.T. Deely Plant, located at Calaveras Lake, southeast of the City, is equipped to burn either coal or fuel oil. Unit No. 1 was placed in service in July, 1977 and Unit No. 2 has been in commercial operation since August, 1978. These two units will carry approximately one-half of the maximum system load for the near future on coal, which is less expensive and more available than oil or gas.

Also located at Calaveras Lake and sharing its cooling capability is the O.W. Sommers Plant, composed of two units which are capable of operating on either natural gas or fuel oi