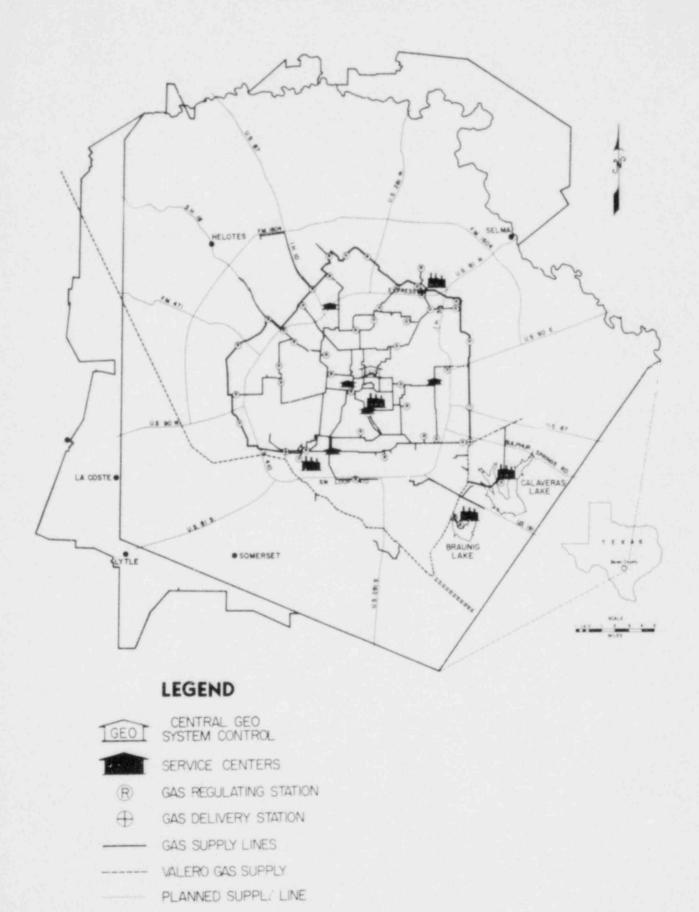

-----------|-------------|
| F/Y Ended 1-31: | Overhead    | Underground | Total       |
| 1972            | 2,007,134.5 | 199,781.0   | 2,206,915.5 |
| 1973            | 2.183.263.5 | 203,781.0   | 2,387,044.5 |
| 1974            | 2,337,149.5 | 202,856.0   | 2.540,005.5 |
| 1975            | 2,563,716.0 | 204,331.0   | 2,768,047.0 |
| 1976            | 2.731,886.5 | 205,081.0   | 2,936,967.5 |
| 1977            | 2,915,456.0 | 205,581.0   | 3.121.037.0 |
| 1978            | 3,120,524,5 | 213,581.0   | 3,334,105.5 |
| 1979            | 3,383,280.0 | 214,081.0   | 3,597,361.0 |
| 1980            | 3,616,038.5 | 230,181.0   | 3,846,219.5 |
| 1981            | 3,863,965.5 | 227,656.0   | 4,091,621.5 |
| 1981*           | 3,998,972.0 | 231.231.0   | 4,230,203.0 |

## GAS DISTRIBUTION SYSTEM



## GAS SYSTEM

#### **Gas** Delivery

Natural gas is transported to San Antonio by Valero Transmission Company, a subsidiary of Valero Energy Corporation, through two 24-inch transmission lines from South Texas, and a 30-inch transmission line from West Texas. Gas is purchased and metered at two City Gate Stations and at the O.W. Sommers and V. H. Braunig Power Plants.

#### Outer Supply Line System

The CPS has constructed 54.3 miles of 24 and 30-inch lines to form an outer loop supply line system between the two City Gate Stations. Twin one-mile lengths of 20-inch line connect the V.H. Braunig Plant to Valero's transmission line. Gas is brought to O.W. Sommers Power Plant through 3.2 miles of 16-inch and 4.5 miles of 24-inch line giving that station a feed from two different Valero tra